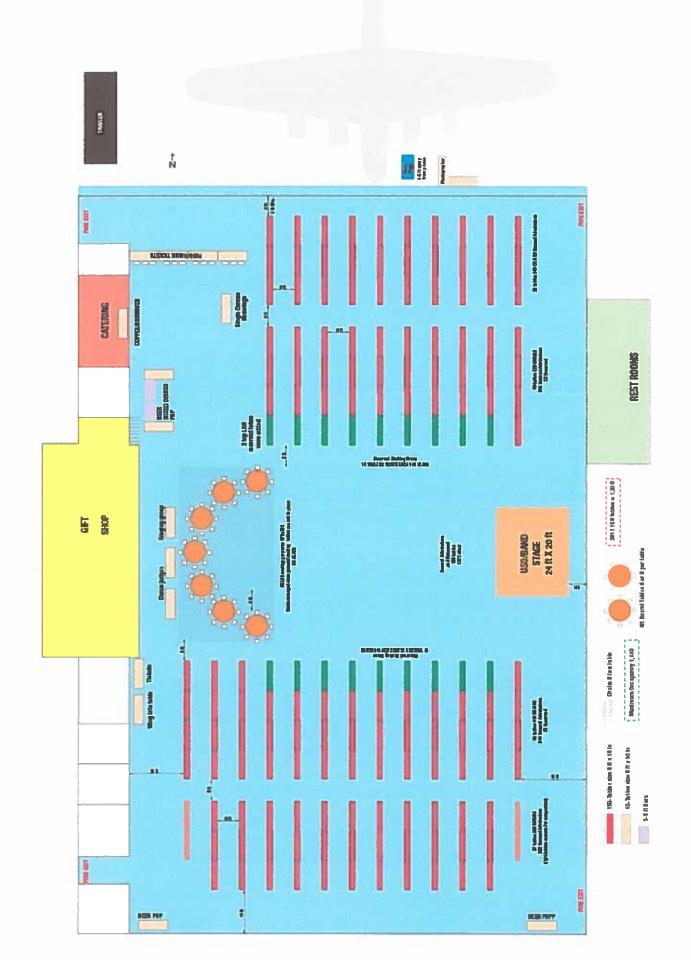

**SECTION 11** License premises diagram. The licensed premises for your special event is the area in which you are authorized to sell, dispense or serve alcoholic beverages under the provisions of your license. Please attach a diagram of your special event licensed premises. Please show dimensions, serving areas, fencing, barricades, or other control measures and security position.

# ATTACH DIAGRAM

Please contact the local governing board for additional application requirements and submission deadlines. Additional licensing fees may also be required before approval may be granted. For more information, please contact your local jurisdiction.