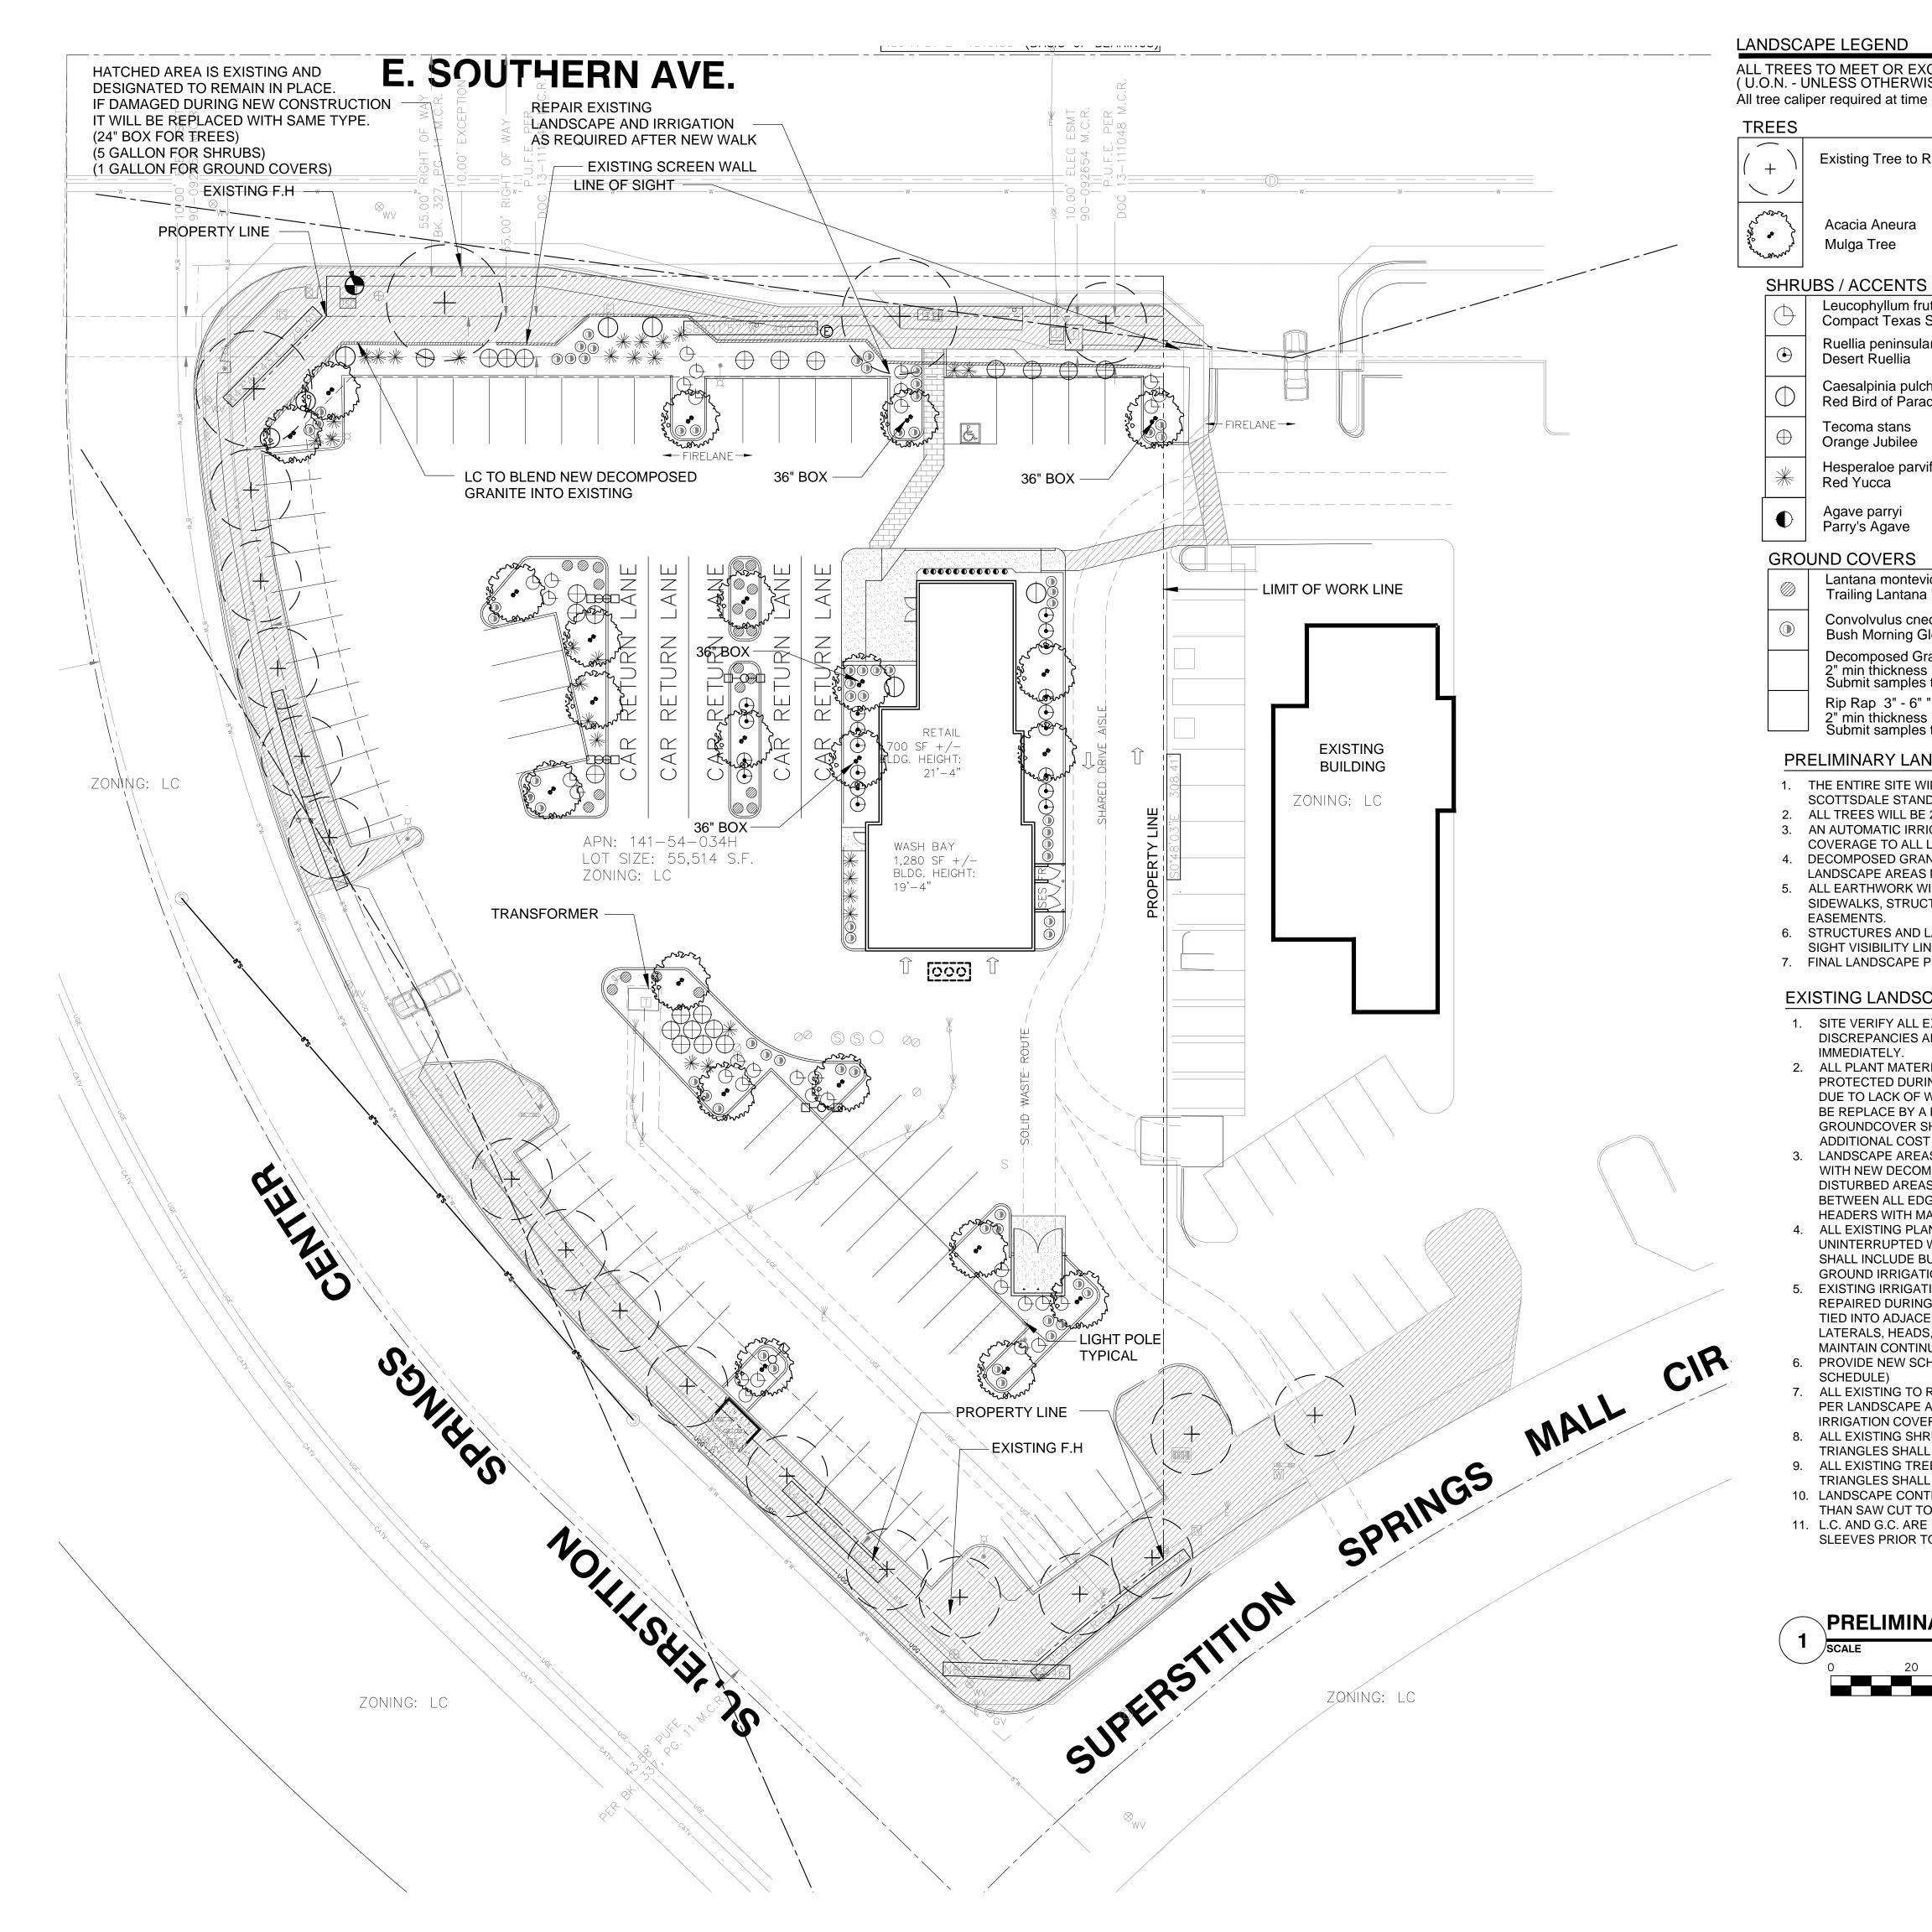

|                                                                 |                                                                            | LANDSCAPE DATA:                                    |                                                                                                  |                                                                                      |
|-----------------------------------------------------------------|----------------------------------------------------------------------------|----------------------------------------------------|--------------------------------------------------------------------------------------------------|--------------------------------------------------------------------------------------|
| EXCEED A.N.A.<br>WISE NOTED)<br>me of planting                  | . SPECIFICATIONS                                                           | EXISTING LANDSCAPE AREA<br>NEW LANDSCAPE AREA: 5,7 | ·                                                                                                | 2929.COM                                                                             |
|                                                                 | SIZE                                                                       |                                                    |                                                                                                  |                                                                                      |
| o Remain                                                        |                                                                            | TOTAL LANDSCAPE AREA: 23<br>APN: 141-54-034H       | 3,114 SF                                                                                         |                                                                                      |
| 3                                                               | 24" Box U.O.N                                                              | LOT SIZE: 55,514 S.F.<br>ZONING: LC                |                                                                                                  |                                                                                      |
| -S                                                              | SIZE                                                                       |                                                    |                                                                                                  |                                                                                      |
| frutescens<br>s Sage<br>ularis                                  | 5 Gallon<br>5 Gallon                                                       |                                                    |                                                                                                  |                                                                                      |
| ulcherrima                                                      | 5 Gallon                                                                   |                                                    |                                                                                                  |                                                                                      |
|                                                                 | 5 Gallon                                                                   |                                                    |                                                                                                  |                                                                                      |
| e<br>Irviflora                                                  | 5 Gallon                                                                   |                                                    |                                                                                                  |                                                                                      |
|                                                                 | 5 Gallon                                                                   |                                                    |                                                                                                  |                                                                                      |
| 3                                                               | SIZE                                                                       |                                                    |                                                                                                  | LANDSCAPE<br>LANDSCAPE<br>SETIFICATONO<br>E                                          |
| evidensis<br>na 'Purple & Gc<br>:neorum                         | 1 Gallon<br>old Mound' mix 50 / 50<br>1 Gallon                             |                                                    |                                                                                                  | HARDY A.<br>LASKIN<br>P. 1.1.2017                                                    |
| Glory<br>Granite Match B<br>ss in all landsca<br>es to Landscap | Existing site color and siz                                                | ze                                                 |                                                                                                  | ARIZONA USA.<br>Staries 6730 //B                                                     |
|                                                                 | ing site granite color                                                     |                                                    |                                                                                                  | <b>4600</b><br>EAST INDIAN SCHOOL RD<br>PHOENIX, ARIZONA 85018                       |
|                                                                 | PLAN GENERAL NC                                                            | TES:                                               |                                                                                                  | PHOENIX, ARIZONA 85018<br>602-840-2929 P<br>602-840-6646 F                           |
| WILL BE MAINTA<br>ANDARDS.                                      | AINED IN ACCORDANCE V                                                      | /ITH CITY OF                                       |                                                                                                  | TIFY AND                                                                             |
| BE 24" BOX OR L<br>RRIGATION SYST                               | ARGER.<br>TEM WILL BE INSTALLED (                                          | GUARANTEEING 100%                                  |                                                                                                  |                                                                                      |
|                                                                 | IUM THICKNESS, TO BE P                                                     |                                                    |                                                                                                  | 8520<br>THE OWNER<br>EVED FROM                                                       |
| WILL BE DONE                                                    | ATED FOR RIP-RAP OR LA<br>SO THAT ALL WATER DRA<br>VILL NOT IMPEDE NATURA  | INS AWAY FROM                                      |                                                                                                  | AZ 8<br>ALLOWS TH                                                                    |
| D LANDSCAPING<br>LINE WILL NOT E                                | G WITHIN A SIGHT VISIBILI<br>EXCEED 24" INCHES.<br>ET OR EXCEED MINIMUM    | TY TRIANGLE OR                                     |                                                                                                  | OUTLE<br>OUTLE<br>I<br>MESA, AZ 8520<br>VESA, AZ 8520<br>Is contract allows the owni |
|                                                                 |                                                                            |                                                    |                                                                                                  |                                                                                      |
| L EXISTING CON                                                  | ID IRRIGATION NO<br>IDITIONS PRIOR TO BIDDI<br>OUGHT TO THE LANDSCA        | NG. ANY                                            |                                                                                                  | PBBS<br>MBBS<br>MBBS<br>MAL PERIOD PROVIS<br>ANYS AFTER THE BIL                      |
| JRING ALL PHAS                                                  | TED AS "EXISTING TO RE<br>ES OF CONSTRUCTION. A<br>TENANCE/CARE, NEGLEC    | NY TREE THAT DIES                                  |                                                                                                  | APPROVAL PERIOD<br>DUTHERN<br>D APPROVAL PERIOD<br>IN 30 DAYS AFTER T                |
| A LIKE TYPE TR                                                  | REE 48" BOX MINIMUM. AL                                                    | L SHRUBS AND                                       |                                                                                                  | EVTERI<br>6447 E. SOUTI<br>5 AND ESTIMATES WITHIN 30 DA                              |
|                                                                 | BY NEW CONSTRUCTION                                                        |                                                    |                                                                                                  | 6447<br>Sand Estimuted                                                               |
| EAS WITH UNDIS<br>EDGES. REPLAC                                 | NITE MATCHING EXISTING<br>STURBED SO THERE IS A S<br>E ALL DISTURBED, BROK | SMOOTH TRANSITION                                  |                                                                                                  | EXTEN                                                                                |
|                                                                 | E.<br>. AND ADJACENT PLANT N<br>JRING ALL PHASES OF CO                     |                                                    |                                                                                                  | NOTICE OF<br>APPROVE E                                                               |
| E BUT NOT BE LI                                                 | MITED TO; HAND WATERII<br>S SYSTEM ETC                                     |                                                    |                                                                                                  | Revisions<br>SITE PLAN                                                               |
| ATION SYSTEM                                                    | SHALL BE PROTECTED, M<br>S OF CONSTRUCTION. IF 1                           | THE EXISTING SYSTEM IS                             |                                                                                                  | REVIEW AND<br>SPECIFIC USES<br>PERMIT.                                               |
| DS, VALVES ETC                                                  |                                                                            | AND REPLACED TO                                    |                                                                                                  | FORMAL DATE<br>SUBMITTAL                                                             |
| O REMAIN TREE                                                   | EEVES AT ALL NEW DRIV                                                      | E SELECTIVELY PRUNED                               |                                                                                                  |                                                                                      |
| VERAGE DURING                                                   | DIRECTIONS, AND GUARA<br>G ALL CONSTRUCTION PH                             | IASES.                                             |                                                                                                  |                                                                                      |
| ALL BE SELECTIV                                                 | THE SIGHT DISTANCE LIN<br>/ELY PRUNED TO A MAXII<br>1E SIGHT DISTANCE LINE | MUM HEIGHT OF 30".                                 |                                                                                                  |                                                                                      |
| ALL HAVE ITS CA                                                 | NOPY BE LIFTED TO A CL<br>ALL BORE UNDER EXISTIN                           | EAR HEIGHT OF 7'.                                  |                                                                                                  |                                                                                      |
|                                                                 | E FOR LOCATING ALL EX                                                      |                                                    |                                                                                                  |                                                                                      |
| R TO SETTING AI                                                 | NY PAVERS AND/OR CON                                                       | JRETE.                                             |                                                                                                  |                                                                                      |
|                                                                 |                                                                            | _                                                  |                                                                                                  | PROJECT NO: 15127.08                                                                 |
| NARY LA                                                         | NDSCAPE PLAN                                                               |                                                    |                                                                                                  | DRAWN BY: HCS<br>CHK'D BY: HAL                                                       |
| 0 40                                                            | 60 80                                                                      |                                                    |                                                                                                  | 2017 COPYRIGHT: DEUTSCH<br>ARCHITECTURE GROUP                                        |
|                                                                 |                                                                            | L                                                  | ASKIN & ASSOCIATES, INC.<br>LANDSCAPE ARCHITECTS<br>67 E. Weldon Ave.                            |                                                                                      |
|                                                                 |                                                                            |                                                    | 67 E. weldon Ave.<br>Suite 230<br>Phoenix, Arizona 85012<br>p (602) 840-7771<br>f (602) 840-8021 | PRELIMINARY                                                                          |
|                                                                 |                                                                            | <u>(</u>                                           | r (602) 840-8021<br>www.laskindesign.com                                                         |                                                                                      |
|                                                                 |                                                                            |                                                    | CALL TWO WORKING DAYS<br>BEFORE YOU DIG<br>602 - 263 - 1100<br>1 - 800 - STAKE - IT              | PLAN                                                                                 |
|                                                                 |                                                                            |                                                    | (OUTSIDE MARICOPA COUNTY)                                                                        | <b>PLS.01</b>                                                                        |
|                                                                 |                                                                            |                                                    |                                                                                                  |                                                                                      |