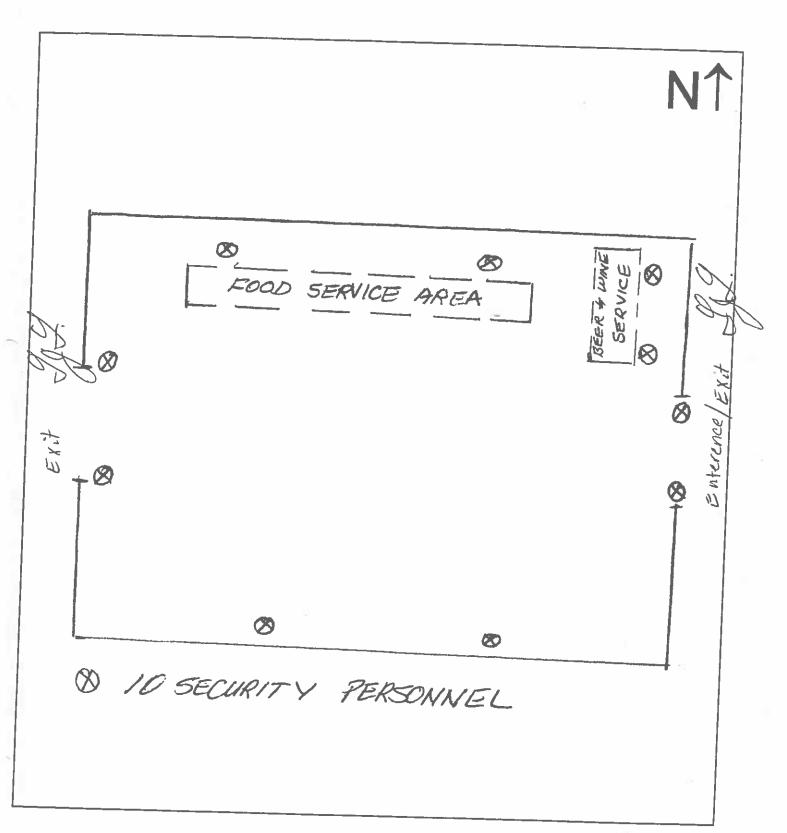

E STATE. THE COURT MAY AWARD REASONABLE ATTORNEY FEES, DAMAGES AND ALL FEES ASSOCIATED WITH THE LICENSE APPLICATION TO A PARTY THAT PREVAILS IN AN ACTION AGAINST THE STATE FOR A VIOLATION OF THIS SECTION.
- E. A STATE EMPLOYEE MAY NOT INTENTIONALLY OR KNOWINGLY VIOLATE THIS SECTION. A VIOLATION OF THIS SECTION IS CAUSE FOR DISCIPLINARY ACTION OR DISMISSAL PURSUANT TO THE AGENCY'S ADOPTED PERSONNEL POLICY.
  - F. THIS SECTION DOES NOT ABROGATE THE IMMUNITY PROVIDED BY SECTION 12-820.01 OR 12-820.02.

# SPECIAL EVENT LICENSED PREMISES DIAGRAM (This diagram must be completed with this application)

Special Event Diagram: (Show dimensions, serving areas, and label type of enclosure and security positions) NOTE: Show nearest cross streets, highway, or road if location doesn't have an address.



Phone Contact:

Robert Lawton Phone Number: (202) 964-3673



EIN 06 0416470 DO 04

# Internal Revenue Service

Washington, .... 20224

MAR 1 3 1974

T:MS:E0:R:1-2

Knights of Columbus Supreme Office

c/o Harold J. Lamboley Columbus Plaza New Haven, Connecticut 06507

#### Gentlemen:

This refers to your letter dated February 26, 1974 concerning the type of exemption you hold currently.

You are currently exempt under section 501(c)(8) under a group ruling initially issued in 1940. group ruling covers local councils whose names you have submitted as your subordinates.

We are sending a copy of this letter to your key District Director, Boston, Massachusetts.

Sincerely yours,

meters cernif Milton Cerny

Chief, Rulings Section 1 Exempt Organizations Branch



#### **Exempt Organizations