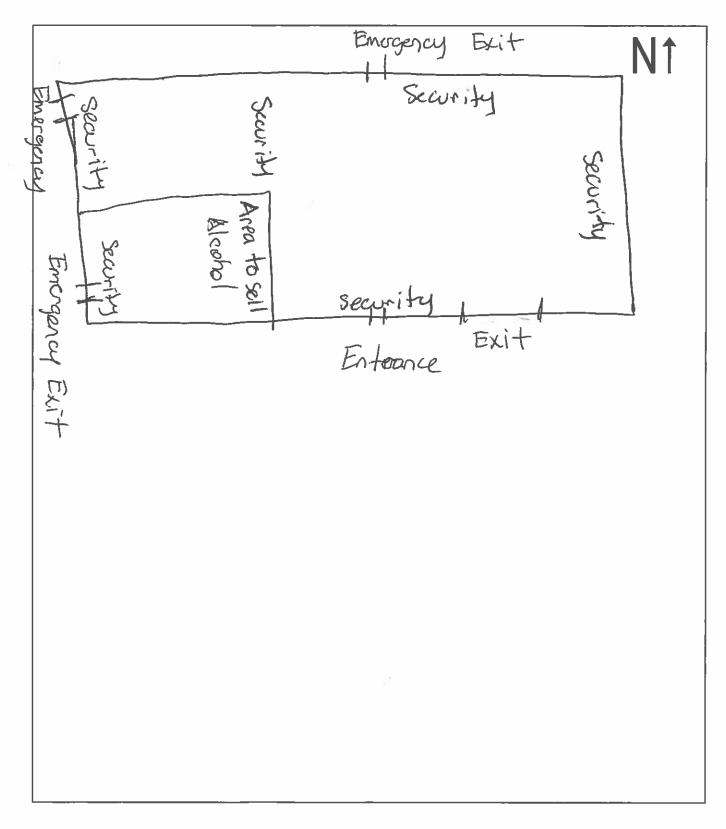

3/1/2016

Page 2 of 4 Individuals requiring ADA accommodations call (602)542-9027. <u>SECTION 12</u> License premises diagram. The licensed premises for your special event is the area in which you are authorized to sell, dispense or serve alcoholic beverages under the provisions of your license. The following space is to be used to prepare a diagram of your special event licensed premises. Please show dimensions, serving areas, fencing, barricades, or other control measures and security position.