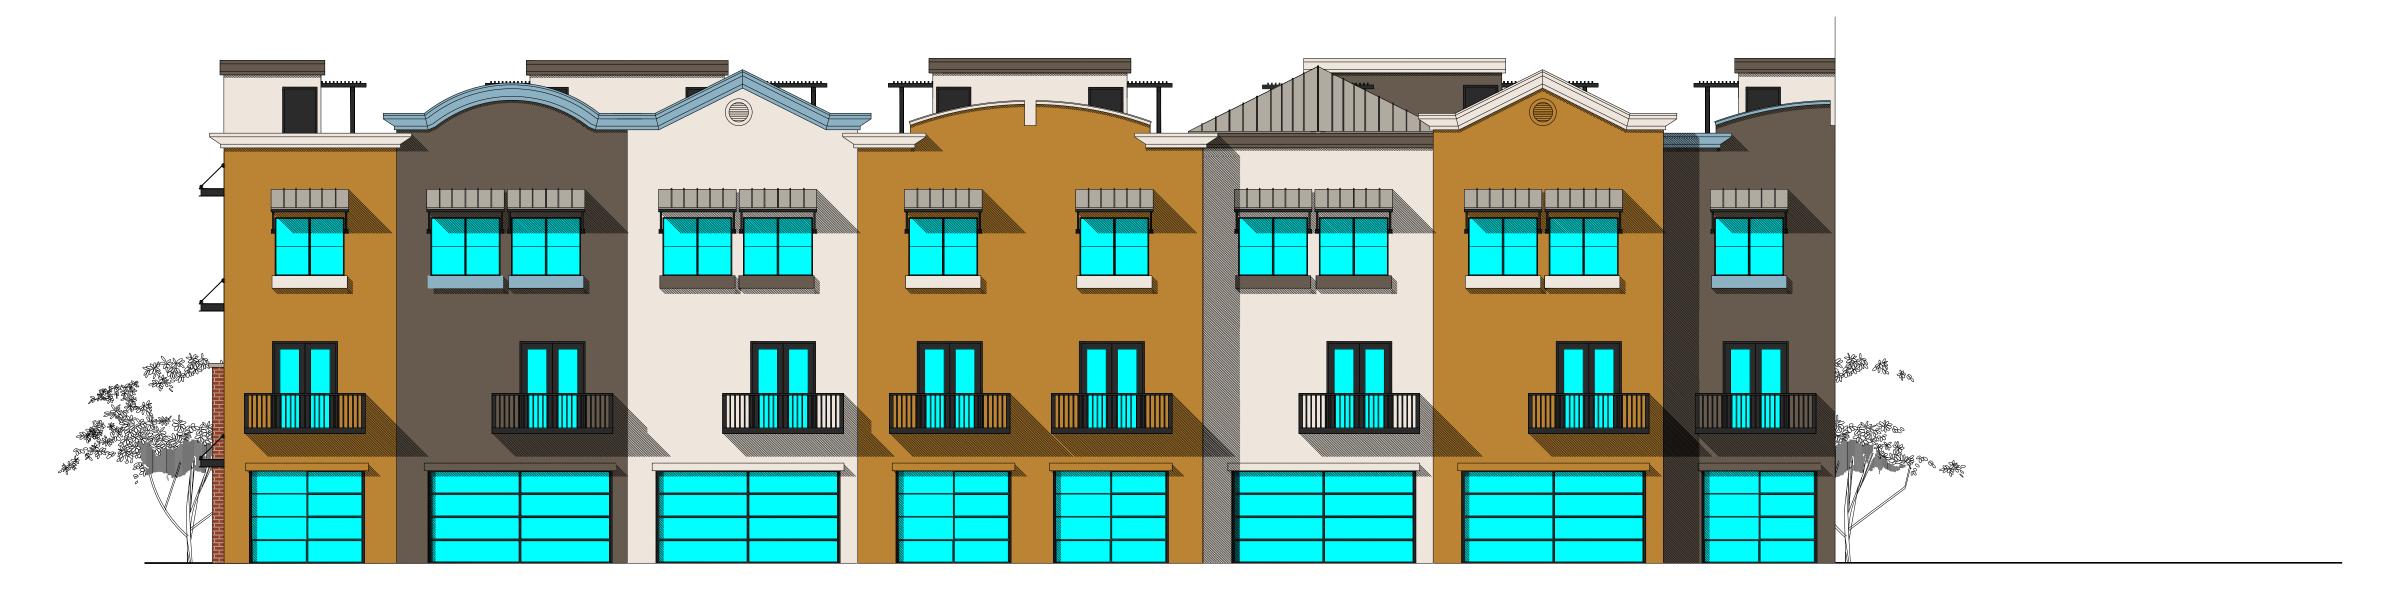

**WEST MAIN STATION VILLAGE** 

**WEST MAIN STATION VILLAGE** 

**WEST MAIN STATION VILLAGE** 

MAIN STREET SOUTH ELEVATION

1/8" = 1'-0"

MAIN STREET NORTH ELEVATION

1/8" = 1'-0"

MAIN STREET EAST ELEVATION

1/8" = 1'-0"

MAIN STREET EAST ELEVATION

1/8" = 1'-0"

350

MESA DEPOT RAMADA

MAIN STREET SOUTH ELEVATION

1/8" = 1'-0"

MAIN STREET SOUTH ELEVATION

1/8" = 1'-0"

MAIN STREET EAST ELEVATION

1/8" = 1'-0"

MAIN STREET EAST ELEVATION

1350 MESA,

MAIN STREET NORTH ELEVATION

1/8" = 1'-0"

LOFTS

MAIN STREET NORTH ELEVATION

1/8" = 1'-0"

PRONOWMSVI DATE: 5/4/14 DRAWN BY:WU REVISIONS:

WEST MAIN STATION WILLAGE

1350 W MAIN ST

MESA, ARIZONA

WOODS ASSOCIATE ARCHITECTS, LLC