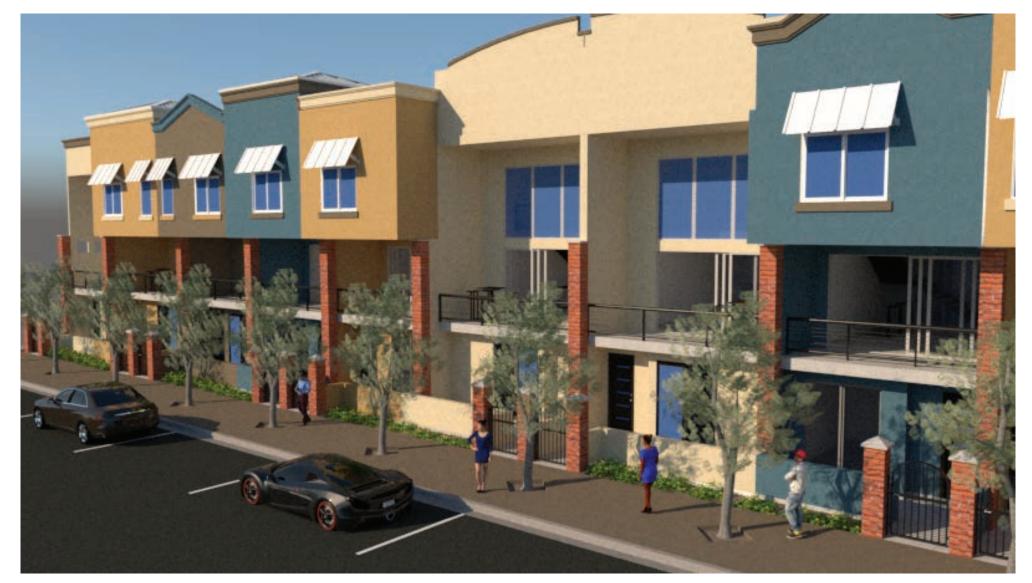

**WEST MAIN STATION VILLAGE** 

**WEST MAIN STATION VILLAGE** 

**WEST MAIN STATION VILLAGE** 

MAIN STREET SOUTH ELEVATION

1/8" = 1'-0"

MAIN STREET NORTH ELEVATION

1/8" = 1'-0"

MAIN STREET EAST ELEVATION

1/8" = 1'-0"

MAIN STREET EAST ELEVATION

1/8" = 1'-0"

350

MESA DEPOT RAMADA

MAIN STREET SOUTH ELEVATION

1/8" = 1'-0"

MAIN STREET SOUTH ELEVATION

1/8" = 1'-0"

MAIN STREET EAST ELEVATION

1/8" = 1'-0"

MAIN STREET EAST ELEVATION

1350 MESA,

MAIN STREET NORTH ELEVATION

1/8" = 1'-0"

LOFTS

MAIN STREET NORTH ELEVATION

1/8" = 1'-0"

PRONOWMSVI DATE: 5/4/14 DRAWN BY:WU REVISIONS:

WEST MAIN STATION WILLAGE

1350 W MAIN ST

MESA, ARIZONA

WOODS ASSOCIATE ARCHITECTS, LLC