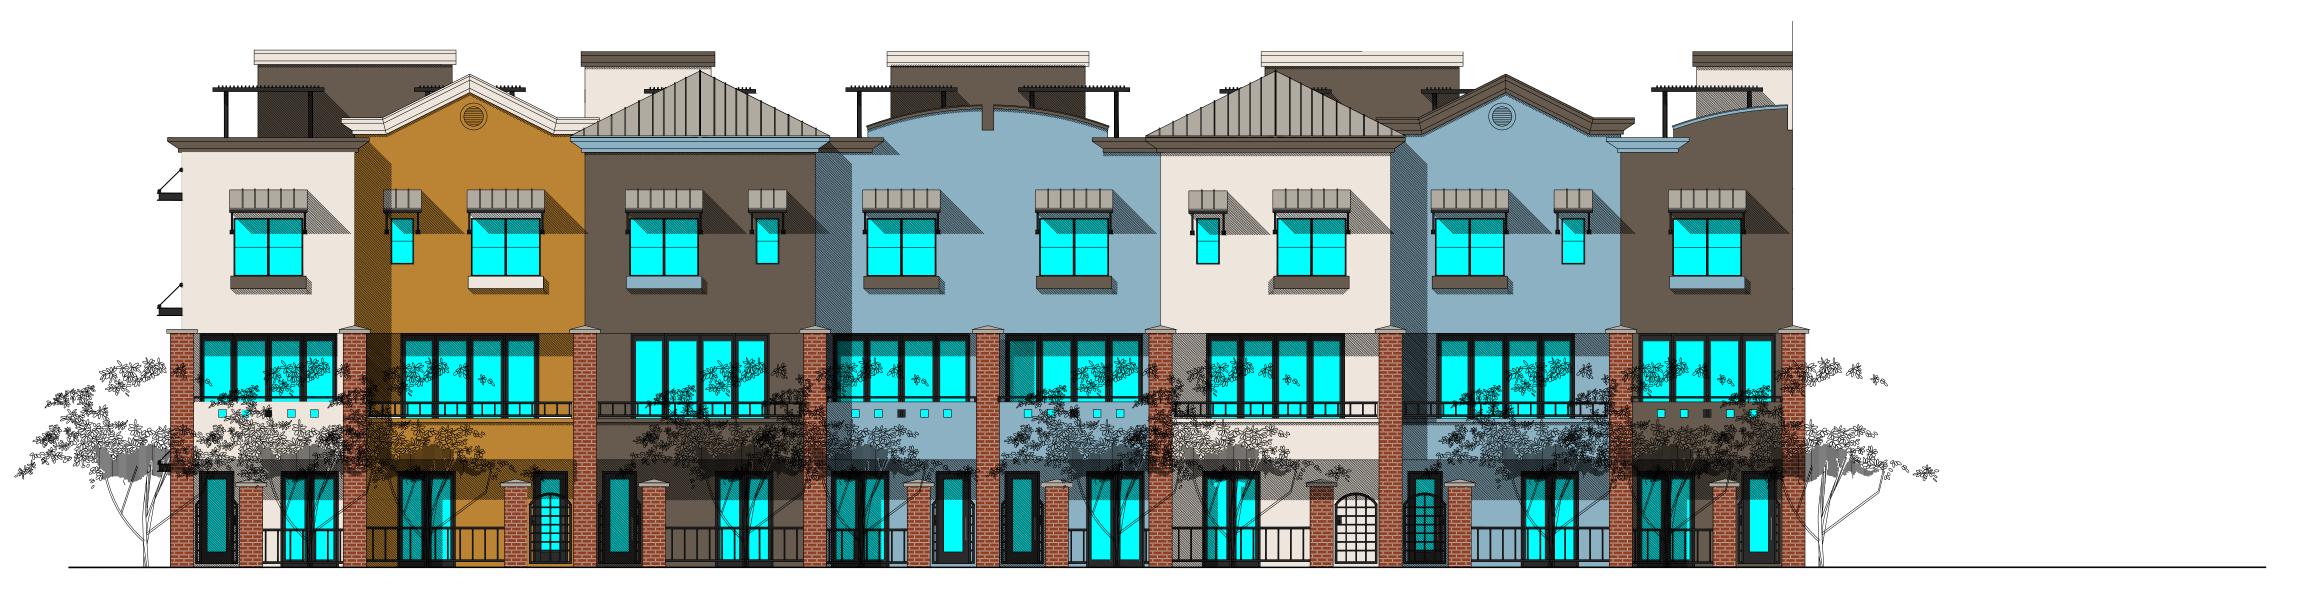

**WEST MAIN STATION VILLAGE** 

**WEST MAIN STATION VILLAGE** 

**WEST MAIN STATION VILLAGE** 

MAIN STREET SOUTH ELEVATION

1/8" = 1'-0"

MAIN STREET NORTH ELEVATION

1/8" = 1'-0"

MAIN STREET EAST ELEVATION

1/8" = 1'-0"

MAIN STREET EAST ELEVATION

1/8" = 1'-0"

350

MESA DEPOT RAMADA

MAIN STREET SOUTH ELEVATION

1/8" = 1'-0"

MAIN STREET SOUTH ELEVATION