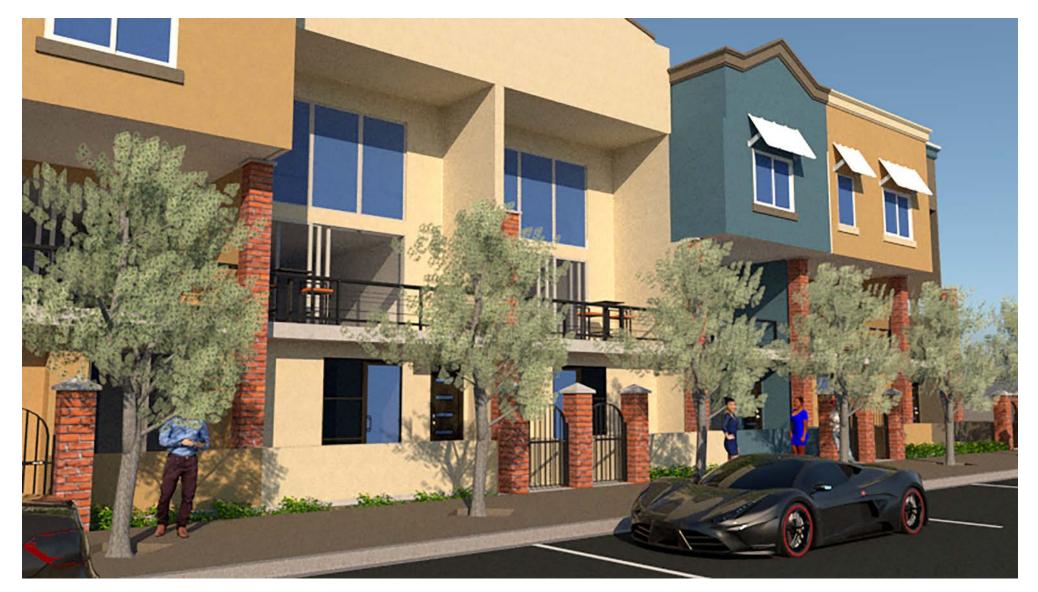

**WEST MAIN STATION VILLAGE** 

**WEST MAIN STATION VILLAGE** 

**WEST MAIN STATION VILLAGE** 

MAIN STREET SOUTH ELEVATION

1/8" = 1'-0"

MAIN STREET NORTH ELEVATION

1/8" = 1'-0"

MAIN STREET EAST ELEVATION

1/8" = 1'-0"

MAIN STREET EAST ELEVATION

1/8" = 1'-0"

350

MESA DEPOT RAMADA

MAIN STREET SOUTH ELEVATION

1/8" = 1'-0"

MAIN STREET SOUTH ELEVATION

1/8" = 1'-0"

MAIN STREET EAST ELEVATION

1/8" = 1'-0"

MAIN STREET EAST ELEVATION

1350 MESA,

MAIN STREET NORTH ELEVATION

1/8" = 1'-0"

LOFTS

MAIN STREET NORTH ELEVATION

1/8" = 1'-0"

PRONOWMSVI DATE: 5/4/14 DRAWN BY:WU REVISIONS:

WEST MAIN STATION WILLAGE

1350 W MAIN ST

MESA, ARIZONA

WOODS ASSOCIATE ARCHITECTS, LLC