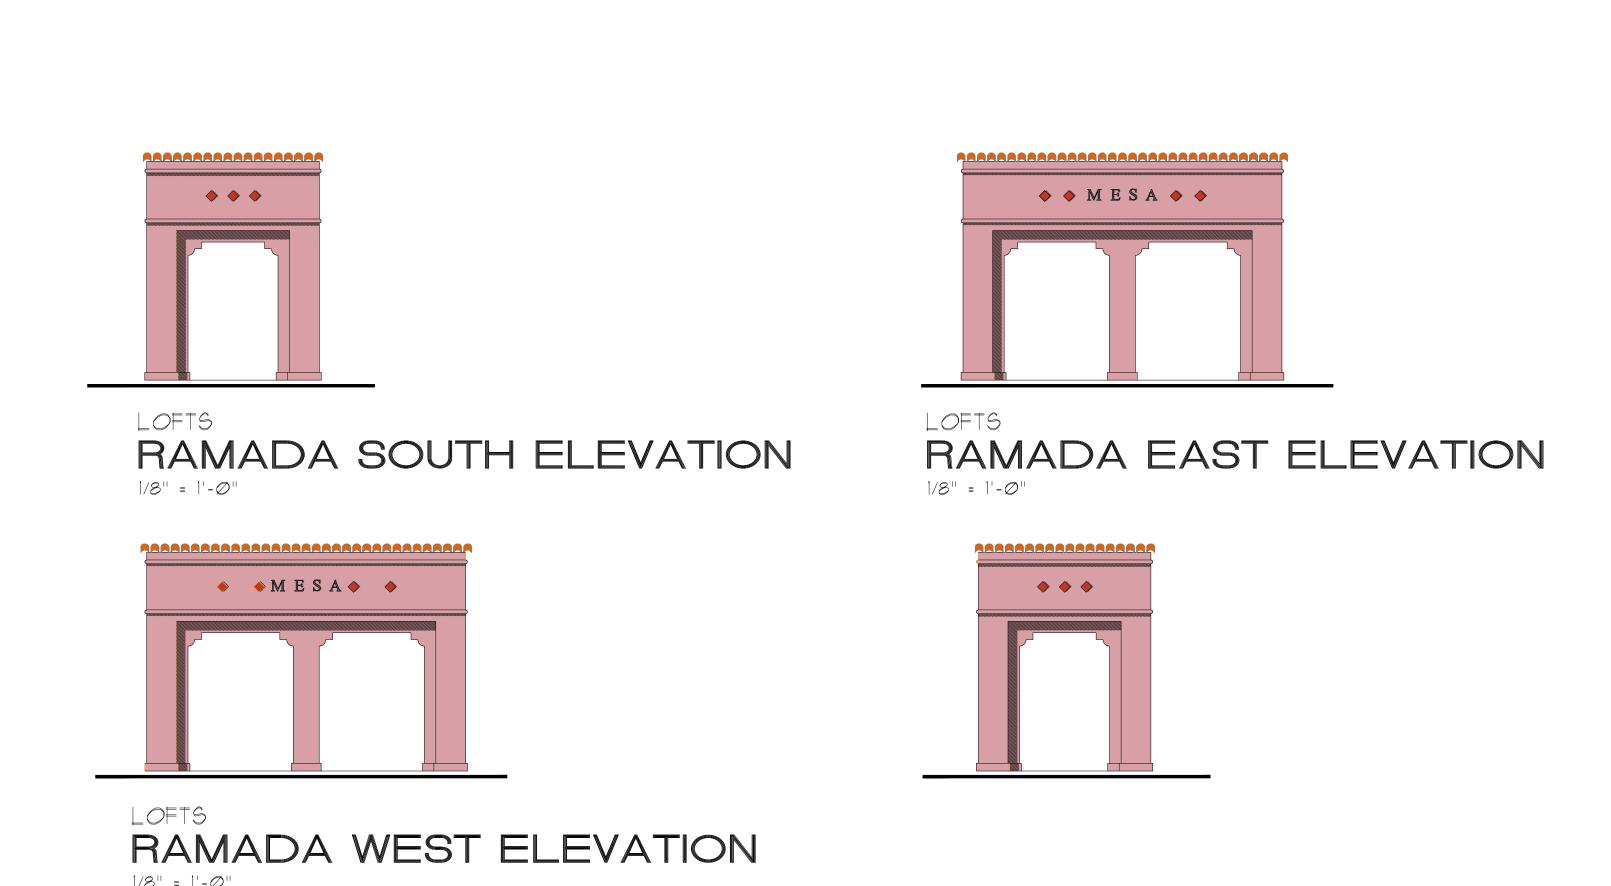

1/8" = 1'-0"

MAIN STREET EAST ELEVATION

1/8" = 1'-0"

350

MESA DEPOT RAMADA

MAIN STREET SOUTH ELEVATION

1/8" = 1'-0"

MAIN STREET SOUTH ELEVATION