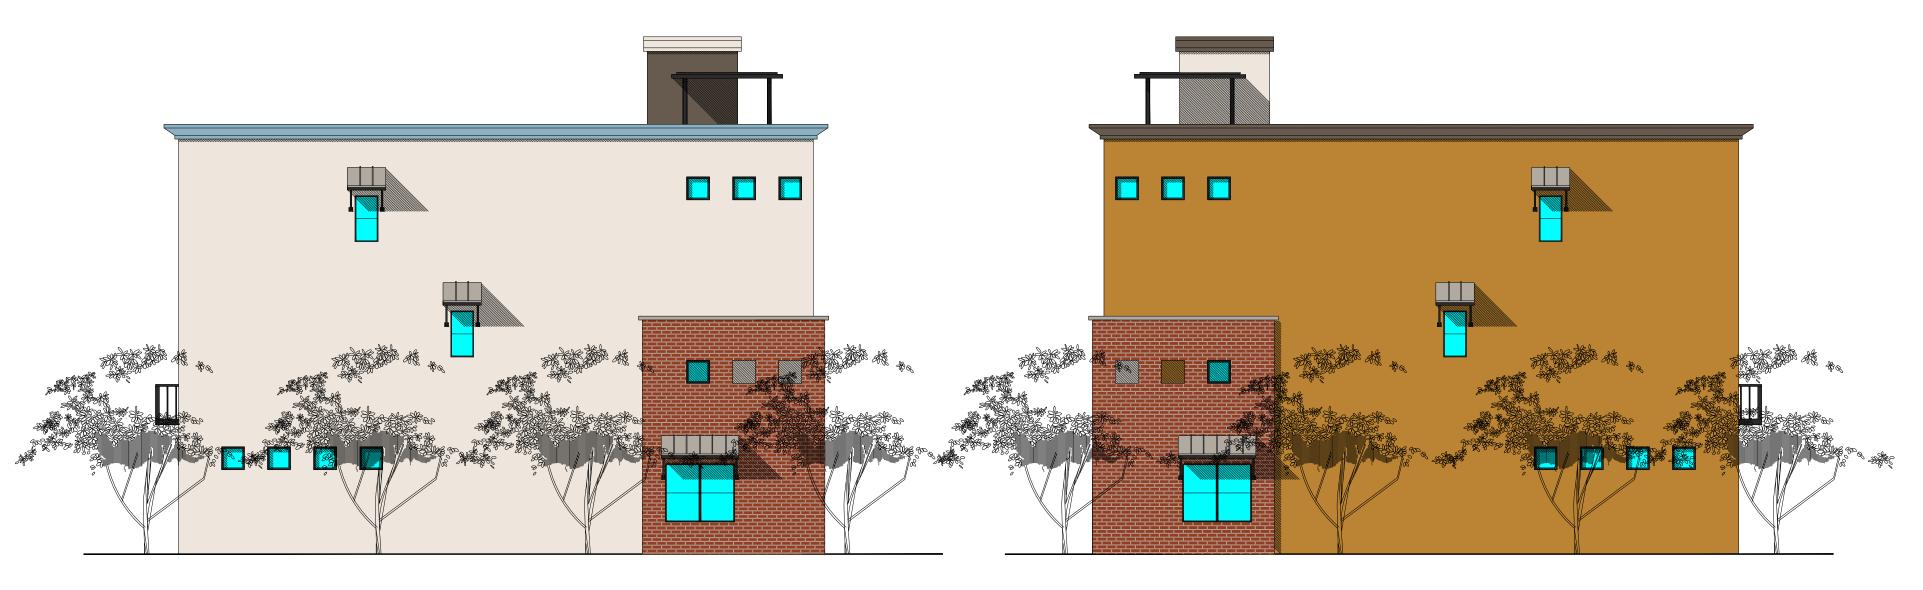

1/8" = 1'-0"

MAIN STREET EAST ELEVATION

1/8" = 1'-0"

MAIN STREET EAST ELEVATION

1350 MESA,

MAIN STREET NORTH ELEVATION

1/8" = 1'-0"

LOFTS

MAIN STREET NORTH ELEVATION

1/8" = 1'-0"

PRONOWMSVI DATE: 5/4/14 DRAWN BY:WU REVISIONS:

WEST MAIN STATION WILLAGE

1350 W MAIN ST

MESA, ARIZONA

WOODS ASSOCIATE ARCHITECTS, LLC