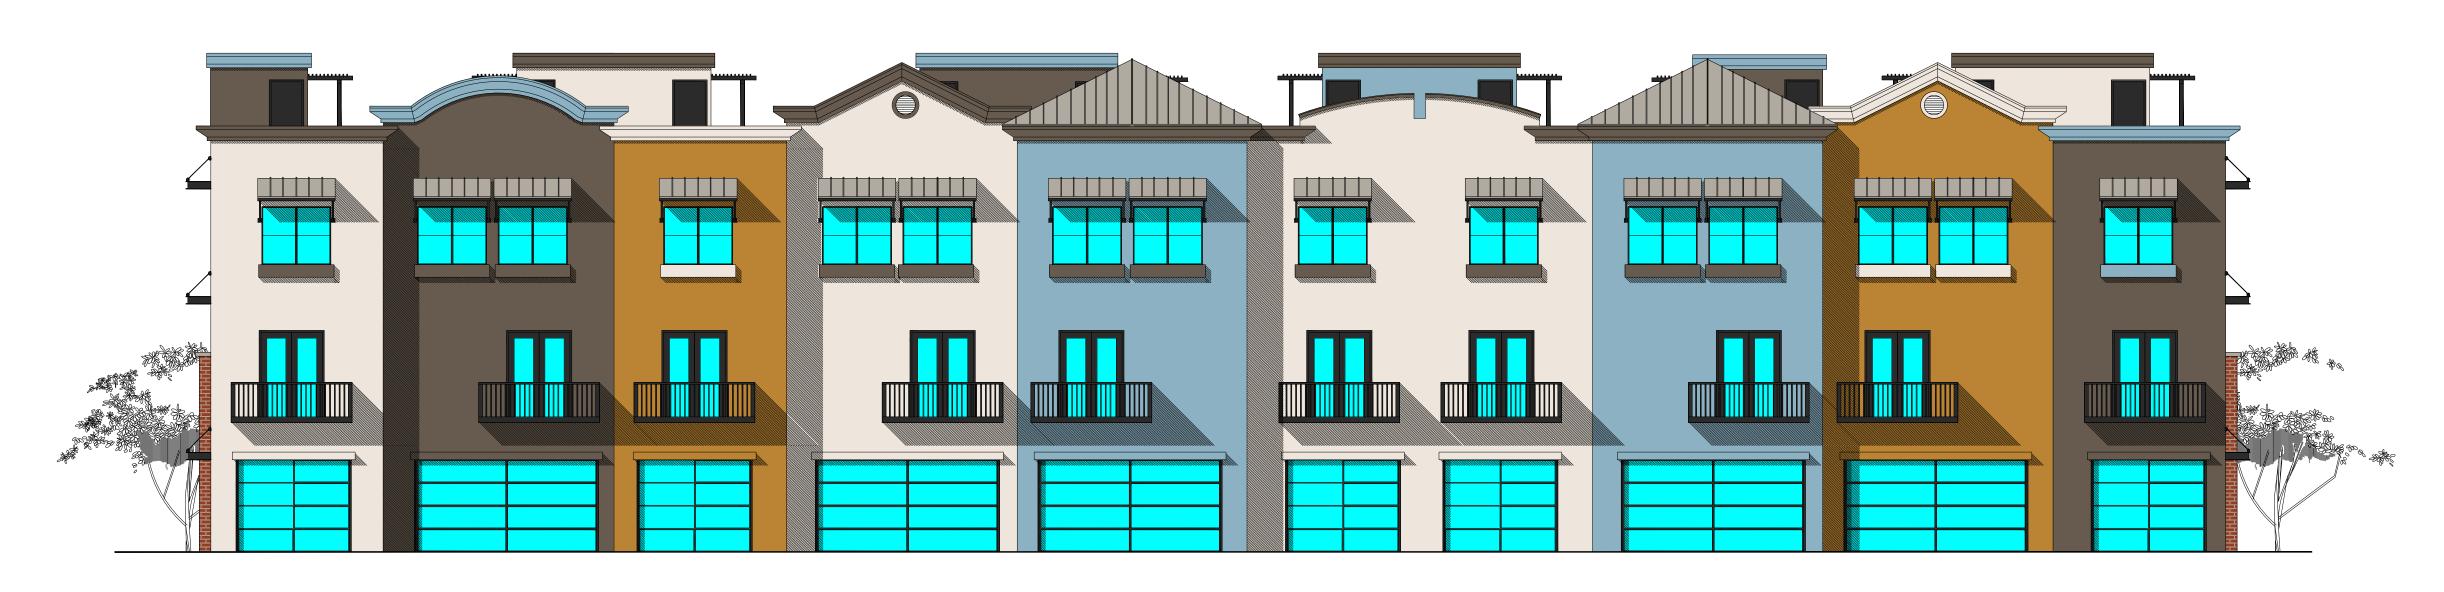

**WEST MAIN STATION VILLAGE** 

**WEST MAIN STATION VILLAGE** 

**WEST MAIN STATION VILLAGE** 

MAIN STREET SOUTH ELEVATION

1/8" = 1'-0"

MAIN STREET NORTH ELEVATION

1/8" = 1'-0"

MAIN STREET EAST ELEVATION

1/8" = 1'-0"

MAIN STREET EAST ELEVATION

1/8" = 1'-0"

350

MESA DEPOT RAMADA

MAIN STREET SOUTH ELEVATION

1/8" = 1'-0"

MAIN STREET SOUTH ELEVATION

1/8" = 1'-0"

MAIN STREET EAST ELEVATION

1/8" = 1'-0"

MAIN STREET EAST ELEVATION

1350 MESA,

MAIN STREET NORTH ELEVATION

1/8" = 1'-0"

LOFTS

MAIN STREET NORTH ELEVATION

1/8" = 1'-0"

PRONOWMSVI DATE: 5/4/14 DRAWN BY:WU REVISIONS:

WEST MAIN STATION WILLAGE

1350 W MAIN ST

MESA, ARIZONA

WOODS ASSOCIATE ARCHITECTS, LLC