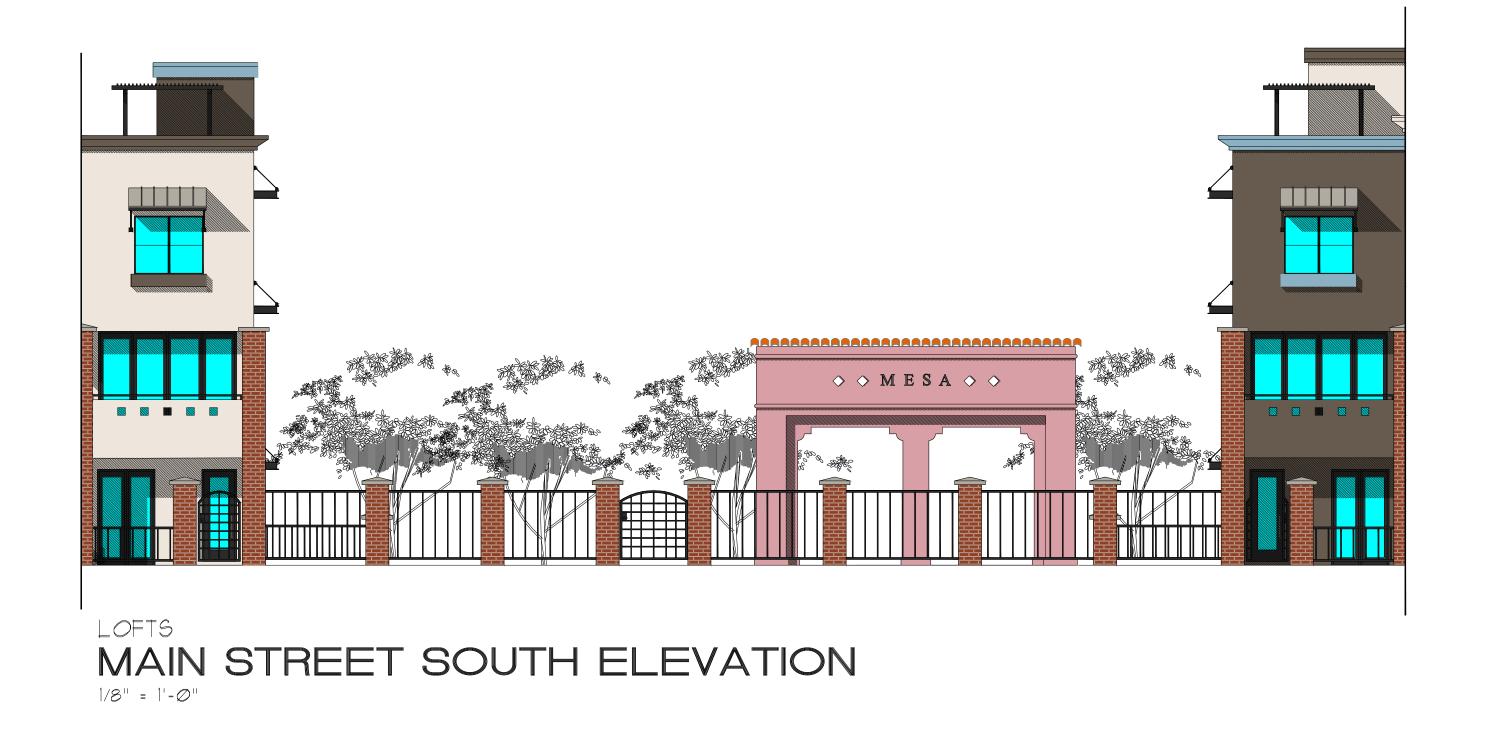

**WEST MAIN STATION VILLAGE** 

**WEST MAIN STATION VILLAGE** 

**WEST MAIN STATION VILLAGE** 

MAIN STREET SOUTH ELEVATION

1/8" = 1'-0"

MAIN STREET NORTH ELEVATION

1/8" = 1'-0"

MAIN STREET EAST ELEVATION

1/8" = 1'-0"

MAIN STREET EAST ELEVATION

1/8" = 1'-0"

350

MESA DEPOT RAMADA

MAIN STREET SOUTH ELEVATION

1/8" = 1'-0"

MAIN STREET SOUTH ELEVATION

1/8" = 1'-0"

MAIN STREET EAST ELEVATION

1/8" = 1'-0"

MAIN STREET EAST ELEVATION

1350 MESA,

MAIN STREET NORTH ELEVATION

1/8" = 1'-0"

LOFTS