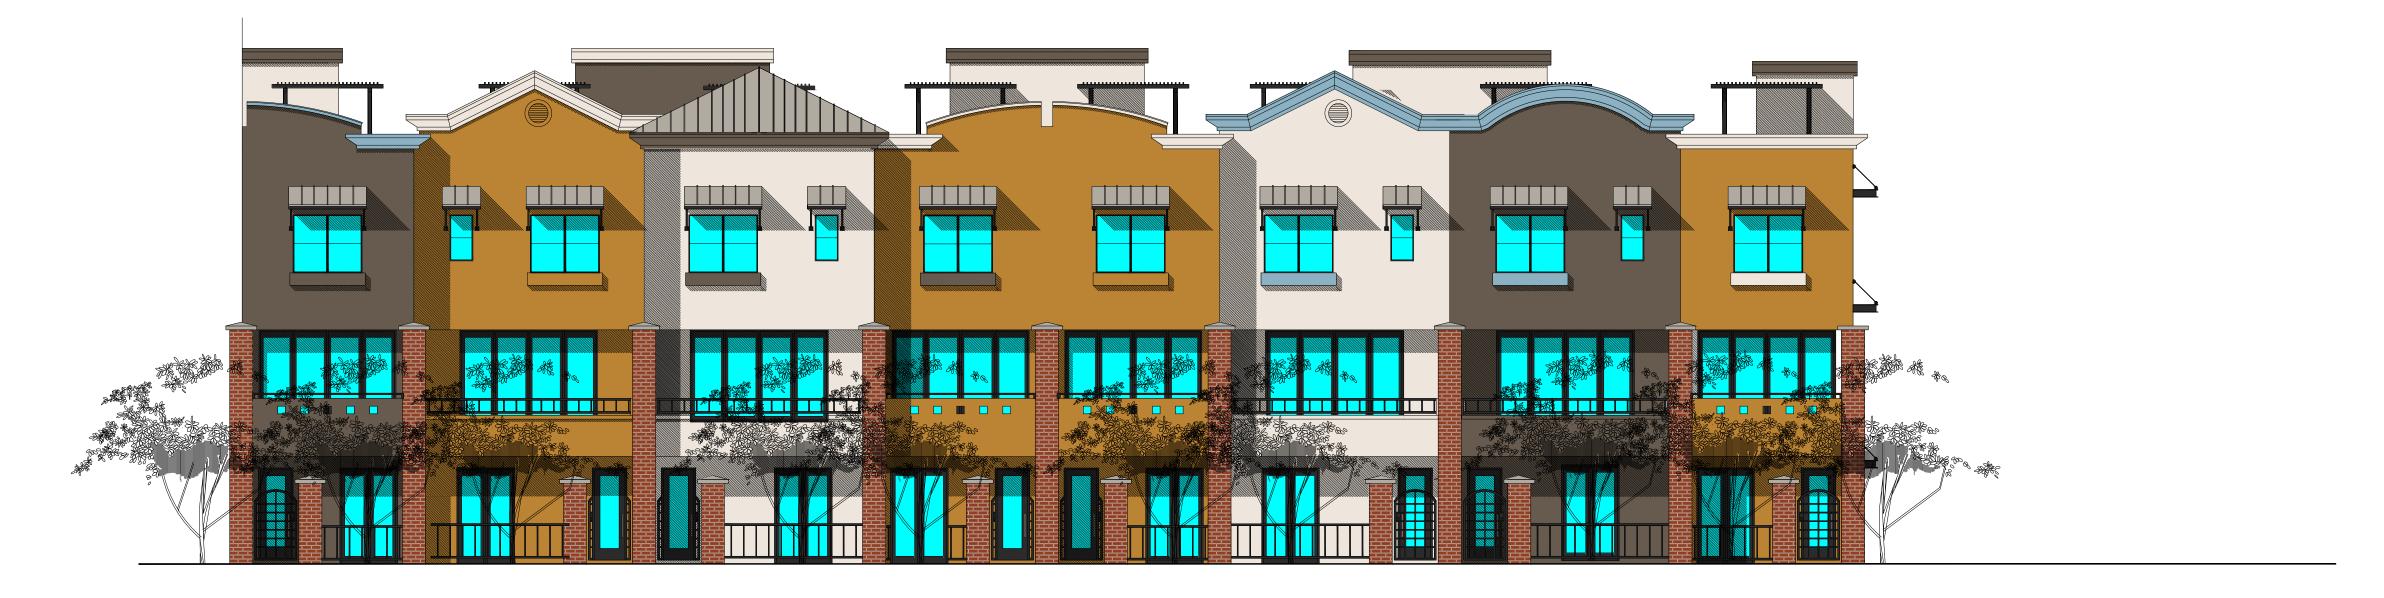

1/8" = 1'-0"

MAIN STREET EAST ELEVATION

1/8" = 1'-0"

350

MESA DEPOT RAMADA

MAIN STREET SOUTH ELEVATION

1/8" = 1'-0"

MAIN STREET SOUTH ELEVATION

1/8" = 1'-0"

MAIN STREET EAST ELEVATION

1/8" = 1'-0"

MAIN STREET EAST ELEVATION

1350 MESA,

MAIN STREET NORTH ELEVATION

1/8" = 1'-0"

LOFTS