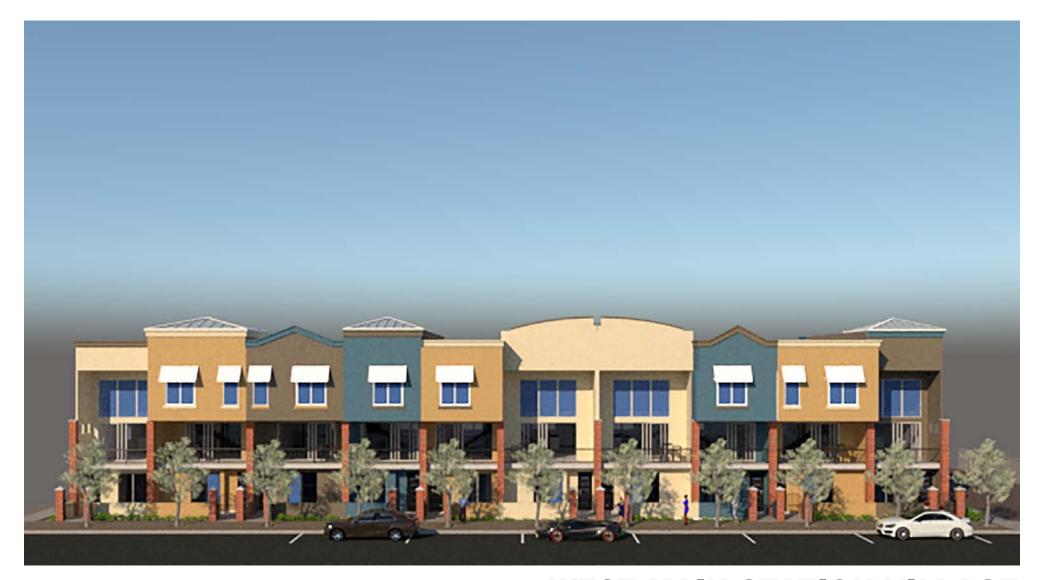

**WEST MAIN STATION VILLAGE** 

**WEST MAIN STATION VILLAGE** 

**WEST MAIN STATION VILLAGE** 

MAIN STREET SOUTH ELEVATION

1/8" = 1'-0"

MAIN STREET NORTH ELEVATION

1/8" = 1'-0"

MAIN STREET EAST ELEVATION

1/8" = 1'-0"

MAIN STREET EAST ELEVATION

1/8" = 1'-0"

350

MESA DEPOT RAMADA

MAIN STREET SOUTH ELEVATION

1/8" = 1'-0"

MAIN STREET SOUTH ELEVATION

1/8" = 1'-0"

MAIN STREET EAST ELEVATION

1/8" = 1'-0"

MAIN STREET EAST ELEVATION

1350 MESA,

MAIN STREET NORTH ELEVATION

1/8" = 1'-0"

LOFTS

MAIN STREET NORTH ELEVATION

1/8" = 1'-0"

PRONOWMSVI DATE: 5/4/14 DRAWN BY:WU REVISIONS:

WEST MAIN STATION WILLAGE

1350 W MAIN ST

MESA, ARIZONA

WOODS ASSOCIATE ARCHITECTS, LLC