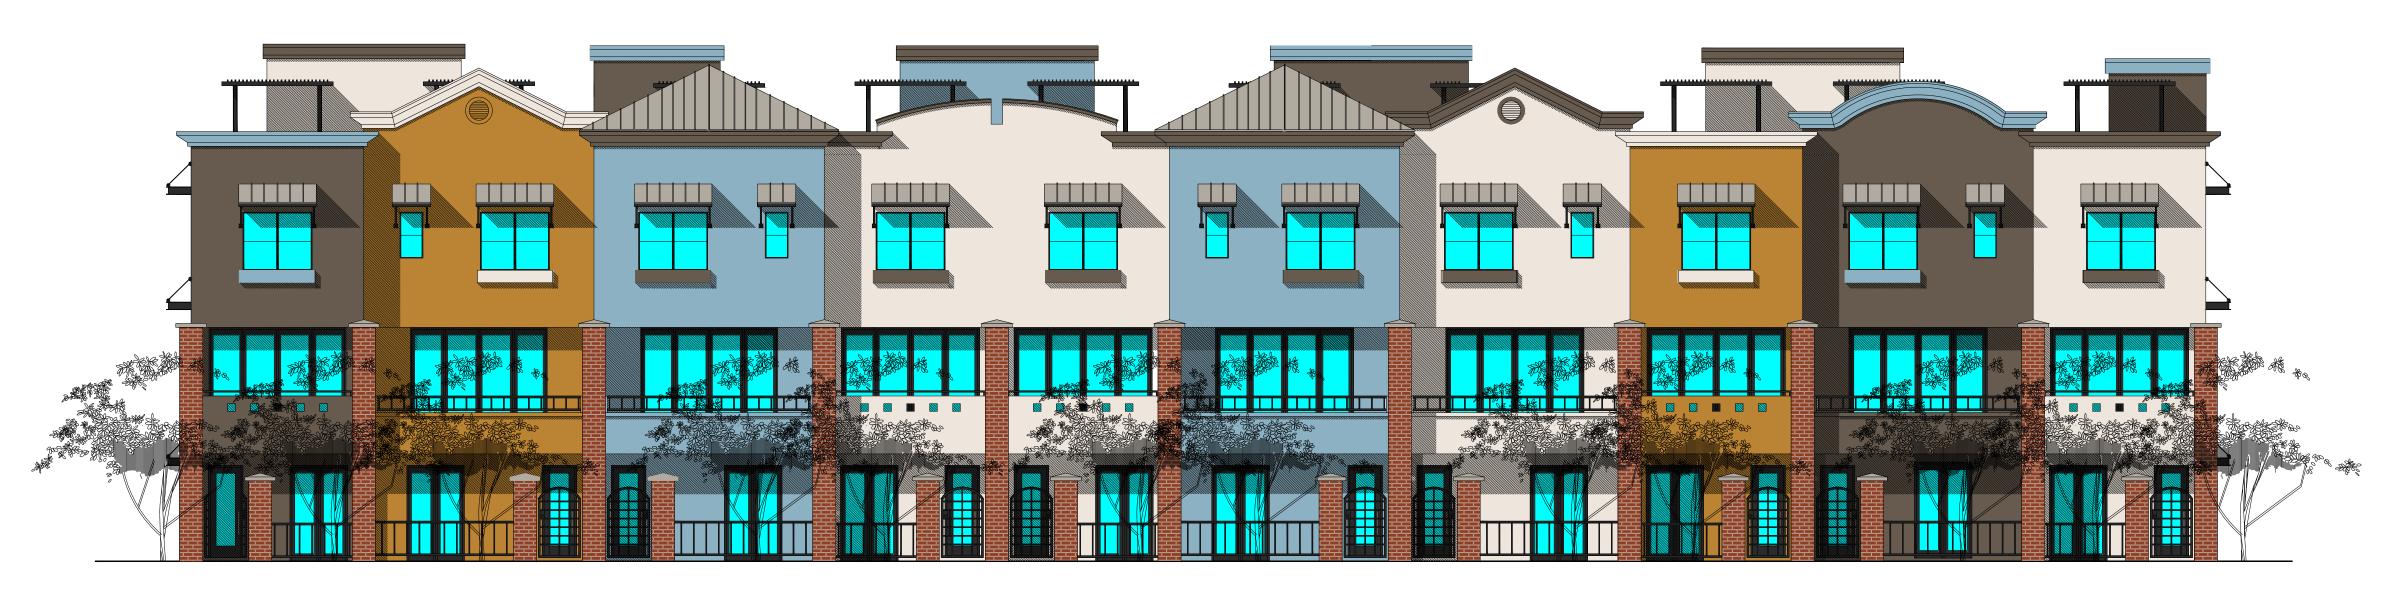

**WEST MAIN STATION VILLAGE** 

**WEST MAIN STATION VILLAGE** 

**WEST MAIN STATION VILLAGE** 

MAIN STREET SOUTH ELEVATION

1/8" = 1'-0"

MAIN STREET NORTH ELEVATION

1/8" = 1'-0"

MAIN STREET EAST ELEVATION

1/8" = 1'-0"

MAIN STREET EAST ELEVATION

1/8" = 1'-0"

350

MESA DEPOT RAMADA

MAIN STREET SOUTH ELEVATION

1/8" = 1'-0"

MAIN STREET SOUTH ELEVATION

1/8" = 1'-0"

MAIN STREET EAST ELEVATION

1/8" = 1'-0"

MAIN STREET EAST ELEVATION

1350 MESA,

MAIN STREET NORTH ELEVATION

1/8" = 1'-0"

LOFTS

MAIN STREET NORTH ELEVATION

1/8" = 1'-0"

PRONOWMSVI DATE: 5/4/14 DRAWN BY:WU REVISIONS:

WEST MAIN STATION WILLAGE

1350 W MAIN ST

MESA, ARIZONA

WOODS ASSOCIATE ARCHITECTS, LLC