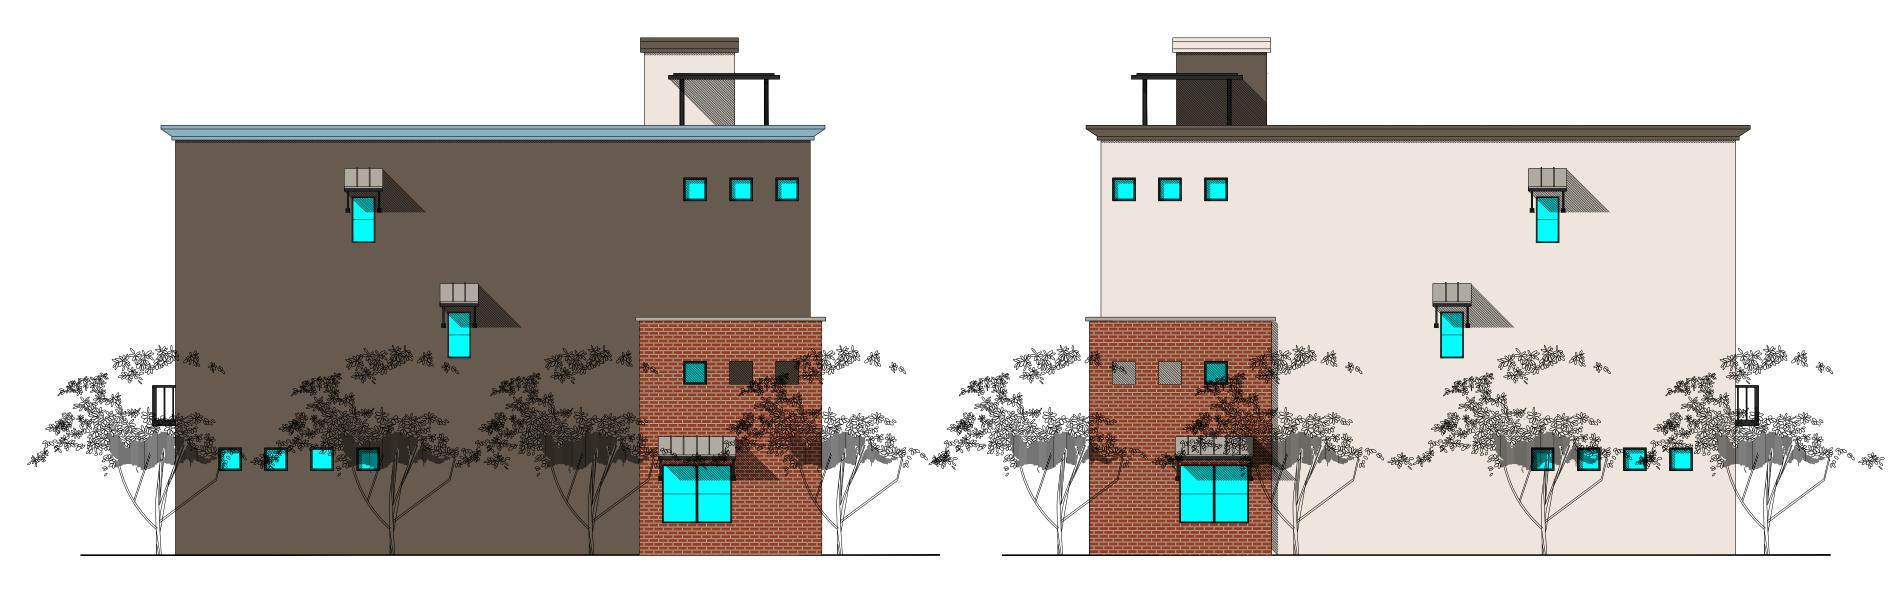

**WEST MAIN STATION VILLAGE** 

**WEST MAIN STATION VILLAGE** 

**WEST MAIN STATION VILLAGE** 

MAIN STREET SOUTH ELEVATION

1/8" = 1'-0"

MAIN STREET NORTH ELEVATION

1/8" = 1'-0"

MAIN STREET EAST ELEVATION

1/8" = 1'-0"

MAIN STREET EAST ELEVATION

1/8" = 1'-0"

350

MESA DEPOT RAMADA

MAIN STREET SOUTH ELEVATION

1/8" = 1'-0"

MAIN STREET SOUTH ELEVATION

1/8" = 1'-0"

MAIN STREET EAST ELEVATION

1/8" = 1'-0"

MAIN STREET EAST ELEVATION

1350 MESA,

MAIN STREET NORTH ELEVATION

1/8" = 1'-0"

LOFTS

MAIN STREET NORTH ELEVATION

1/8" = 1'-0"

PRONOWMSVI DATE: 5/4/14 DRAWN BY:WU REVISIONS:

WEST MAIN STATION WILLAGE

1350 W MAIN ST

MESA, ARIZONA

WOODS ASSOCIATE ARCHITECTS, LLC