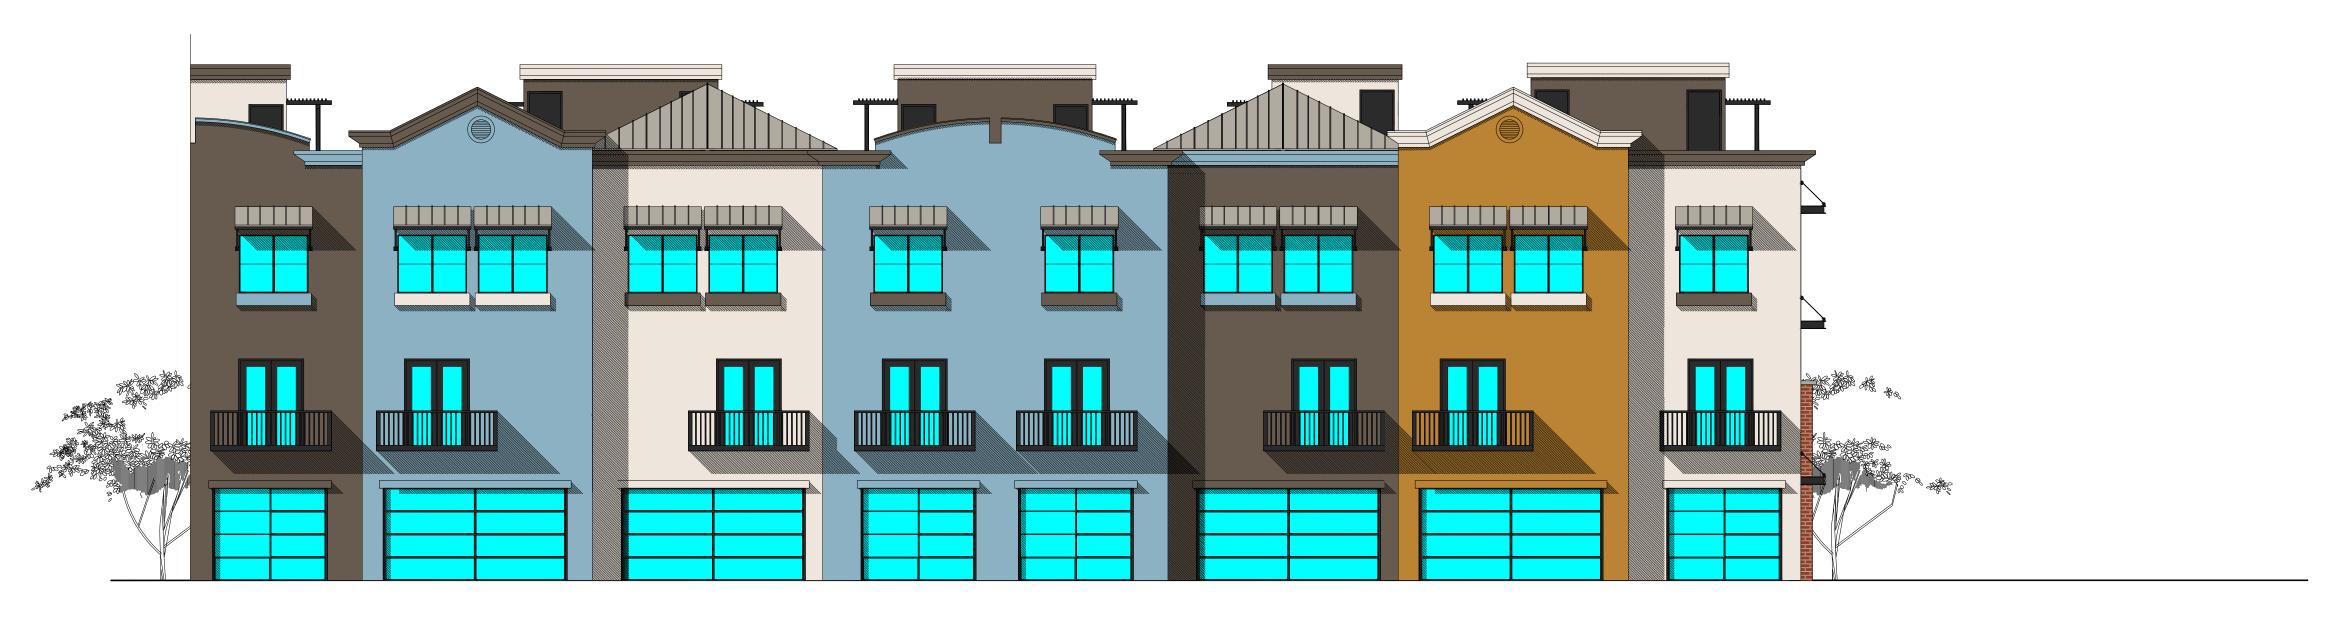

**WEST MAIN STATION VILLAGE** 

**WEST MAIN STATION VILLAGE** 

**WEST MAIN STATION VILLAGE** 

MAIN STREET SOUTH ELEVATION

1/8" = 1'-0"

MAIN STREET NORTH ELEVATION

1/8" = 1'-0"

MAIN STREET EAST ELEVATION