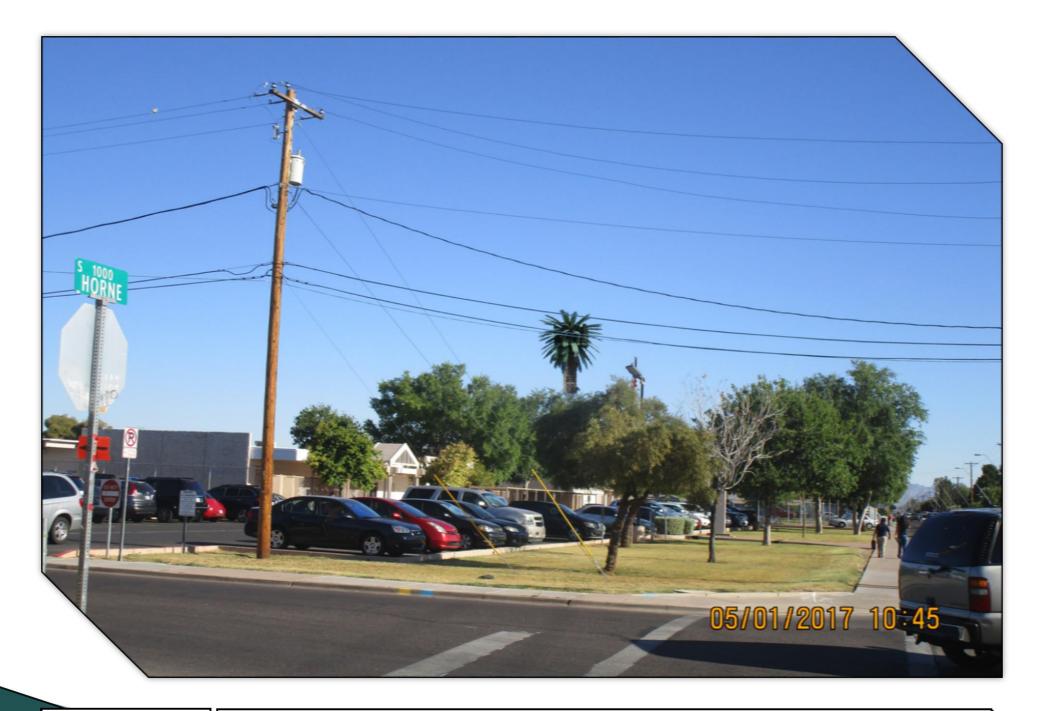

**P-1** 

Looking north from the intersection of South Horne & East 10<sup>th</sup> Avenue. Proposed installation is visible from this location.

**S-1** 

Looking southwest from the intersection of South Horne & East 9<sup>th</sup> Avenue. Proposed installation will be visible from this location.

Looking southwest from the intersection of South Horne & East 9<sup>th</sup> Avenue. Proposed installation is visible from this location.

**S-2** 

Distance from the photographic location to the proposed site is 350'±