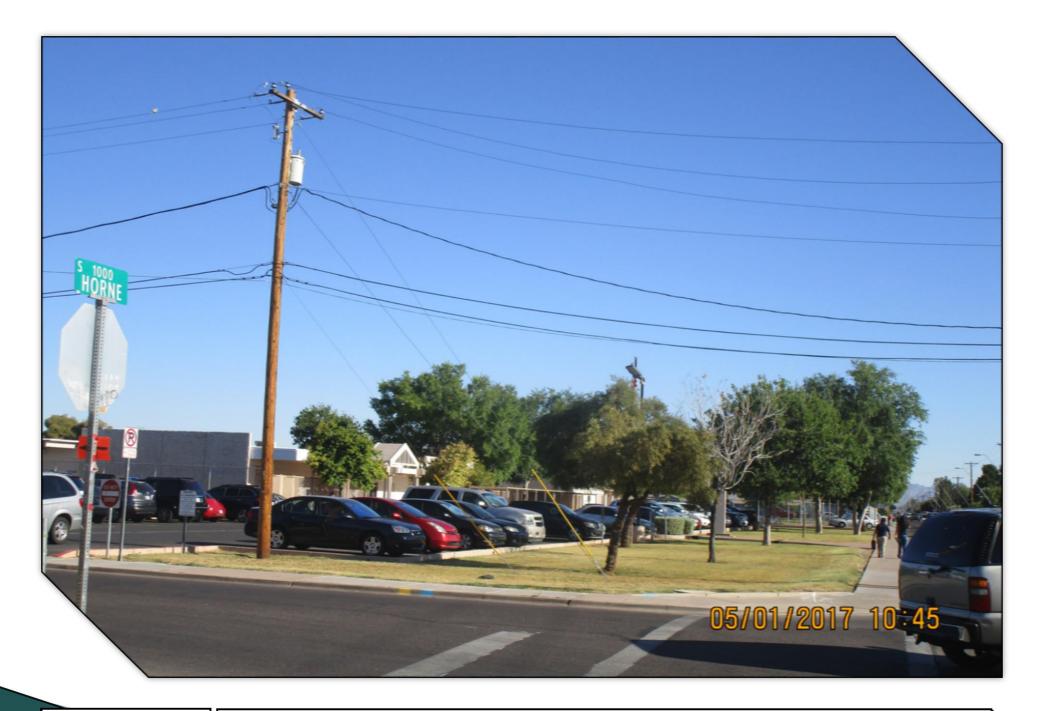

**P-1** 

Looking north from the intersection of South Horne & East 10<sup>th</sup> Avenue. Proposed installation is visible from this location.

**S-1** 

Looking southwest from the intersection of South Horne & East 9<sup>th</sup> Avenue. Proposed installation will be visible from this location.