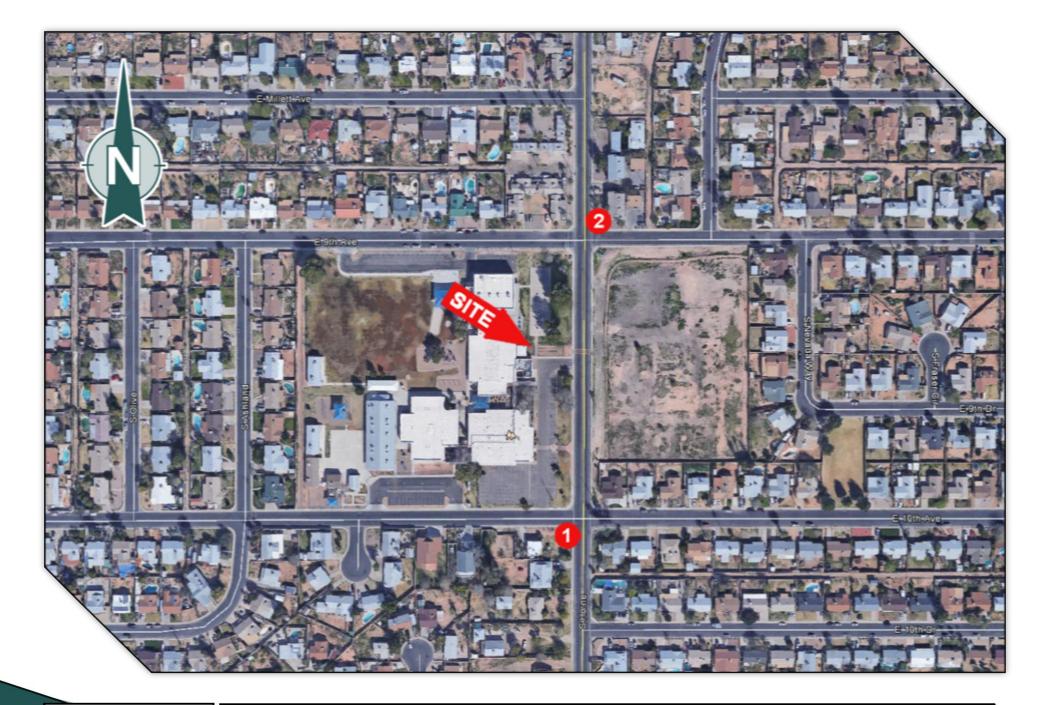

AZ-0037/S. Horne 948 South Horne Mesa, Arizona 85204 PHOTO LOG 8623.SHorne

Looking north from the intersection of South Horne & East 10<sup>th</sup> Avenue. Proposed installation will be visible from this location.

**P-1** 

Looking north from the intersection of South Horne & East 10<sup>th</sup> Avenue. Proposed installation is visible from this location.

**S-1** 

Looking southwest from the intersection of South Horne & East 9<sup>th</sup> Avenue. Proposed installation will be visible from this location.