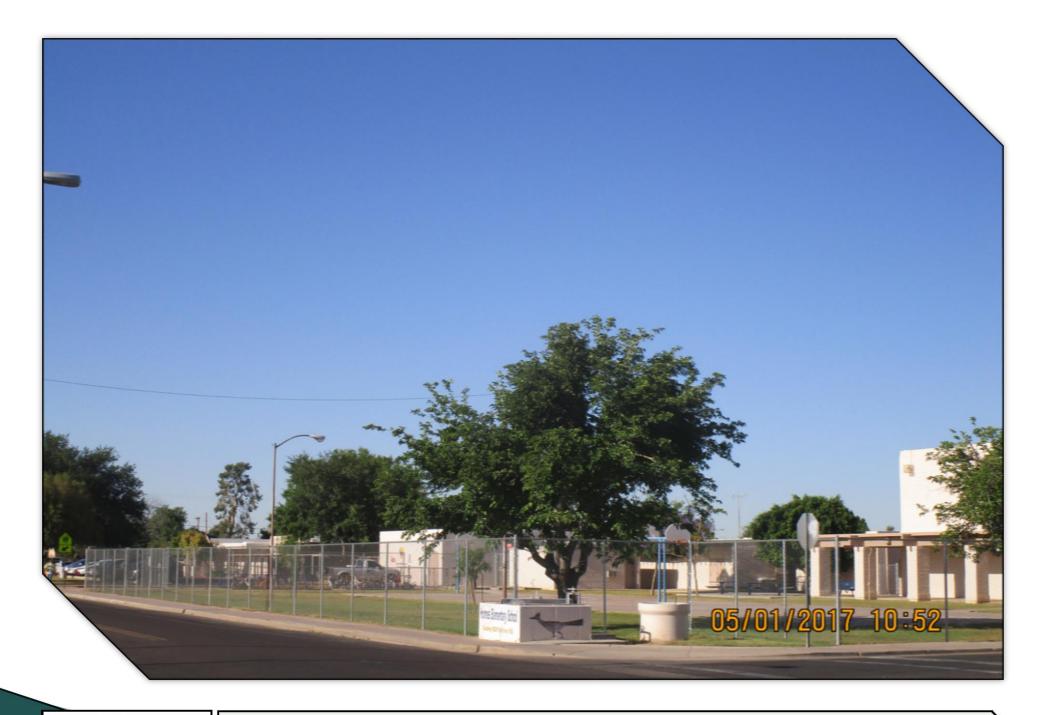

Looking southwest from the intersection of South Horne & East 9<sup>th</sup> Avenue. Proposed installation is visible from this location.

**S-2** 

Distance from the photographic location to the proposed site is 350'±