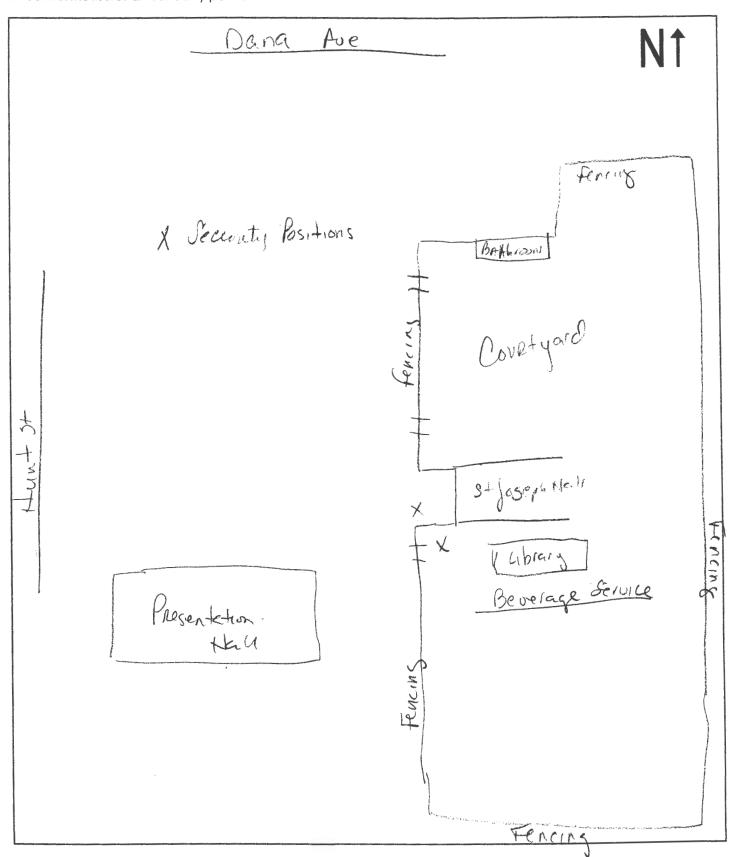

## SPECIAL EVENT AND EXTENSION OF PREMISES INFORMATION SHEET

| If you are having alcohol sales you will need to obtain a Premises from City of Mesa Licensing Office. This must i license is required with special provision outlined. Plan                                                       | be submitted at least 60 days prior to the event. A  |
|------------------------------------------------------------------------------------------------------------------------------------------------------------------------------------------------------------------------------------|------------------------------------------------------|
| Check all that apply:                                                                                                                                                                                                              |                                                      |
| Free/Host Alcohol Alcohol Sales Host and Sale Alcohol                                                                                                                                                                              | Beer Beer and Wine Beer, Wine and Distilled Spirits  |
| Do you plan to secure a:                                                                                                                                                                                                           |                                                      |
| Special Event Liquor License - The Special Event Liquor Council. After city approval, your application must be submitted fees involved at the State. A non-profit association must obtain Event Liquor Application and site plan.) | d to and approved by the State of Arizona. There are |
| OR                                                                                                                                                                                                                                 |                                                      |
| Extension of Premises License - There is no fee involve liquor license is already in affect and you want to extend the arraycona Extension of Premises Application and site plan.)                                                 |                                                      |
| Please describe your security plan to ensure the safe sale or dis<br>Hiring Security. Bartenders will be to<br>distarbution and will could all person                                                                              |                                                      |
|                                                                                                                                                                                                                                    |                                                      |
| If applying for a Special Event Liquor License the follow                                                                                                                                                                          | ing must be provided:                                |
| C'hrist He King Roman Catholic Ra<br>Charity's or Organization's Name                                                                                                                                                              | 501 (C)(3)#, REDACTED,                               |
|                                                                                                                                                                                                                                    |                                                      |
| Name of Contact at Charity/Organization Title                                                                                                                                                                                      | with Organization Phone Number                       |
| On-Site Agent Responsible for Liquor                                                                                                                                                                                               |                                                      |
| How will attendees over the age of 21 be identified? Backet                                                                                                                                                                        | ides will require pations to                         |
| How will attendees over the age of 21 be identified? Balton PROVIDE identifications with provide Stamped on hand                                                                                                                   | ofage. Those of age will be                          |
| •                                                                                                                                                                                                                                  |                                                      |
| What controls will be used to keep attendees under the age of                                                                                                                                                                      |                                                      |
| Cilcohol will not be sold to anyone n                                                                                                                                                                                              | stprouding identification or hand stemps             |
| Clockol will not be sold to anyone no Will food be served? \(\) Yes \(\) No If yes, what type of food                                                                                                                              | will be served Burger Hotologs, Burritos             |
| Seating capacity of designated area: #                                                                                                                                                                                             | ·                                                    |