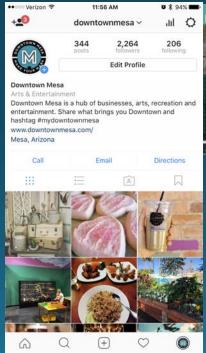

### **Social Media Analytics**

22,136

**Total Followers** 

New Likes: 5,188

Reached: 3.89M+

5,107

**Total Followers** 

New Likes: 2,120

Reached: 90,639

2,264

**Total Followers** 

New Likes: 1,860

Engaged: 5,488

PEOPLE REACHED

3.98M+

THRU SOCIAL MEDIA