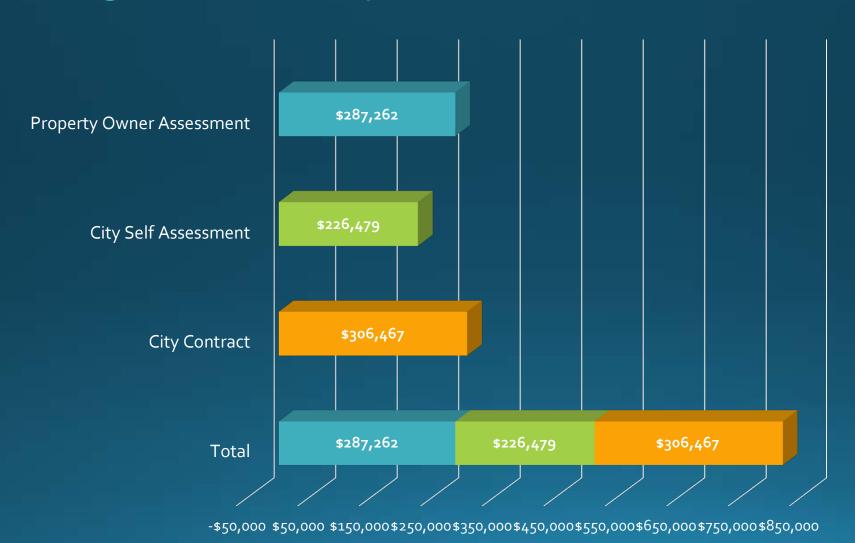

Mesa City Council May 18, 2017

**Downtown Mesa Association** 

# Downtown Mesa Association History

### Providing enhanced services for 31 years

- District established in 1985
- First Business Improvement District in Arizona
- District Boundaries are Mesa's original Square Mile
- Represent 475 Property Owners
- Represent over 400 Businesses









## DMA Operating Budget

### Budget Breakdown by Source



## **Elevating Downtown Mesa**



16,896 Trash Cans
Emptied
324 Grocery carts
reclaimed
120 Graffiti
Removed
218 Homeless
Campsites Removed
17.18 Tons Refuse in roll
off containers
Avg. Per Year



16 Parking Lot
Garages and lots
patrolled & cleaned
6,175 Parking
Spaces
9,722 Permits
Administered
816 Warnings /
Violations issued
Avg. Per Year

#### **Public Space Maintenance**



**Marketing & Promotion** 

#### **Parking Management**



**Events** 



### **Marketing & Promotion**

#### **Rebranding Initiative**

- New Logo Design
- Website Redesign
- Color Scheme Update
- Tag Line Creation: "Make Your Mark"
- Branding Campaign









Marketing & Promotion

4.14 M+
PEOPLE REACHED THRU
DIGITAL CAMPAIGNS

### Campaigns





Marketing & Promotion

### **Social Media Analytics**



22,136