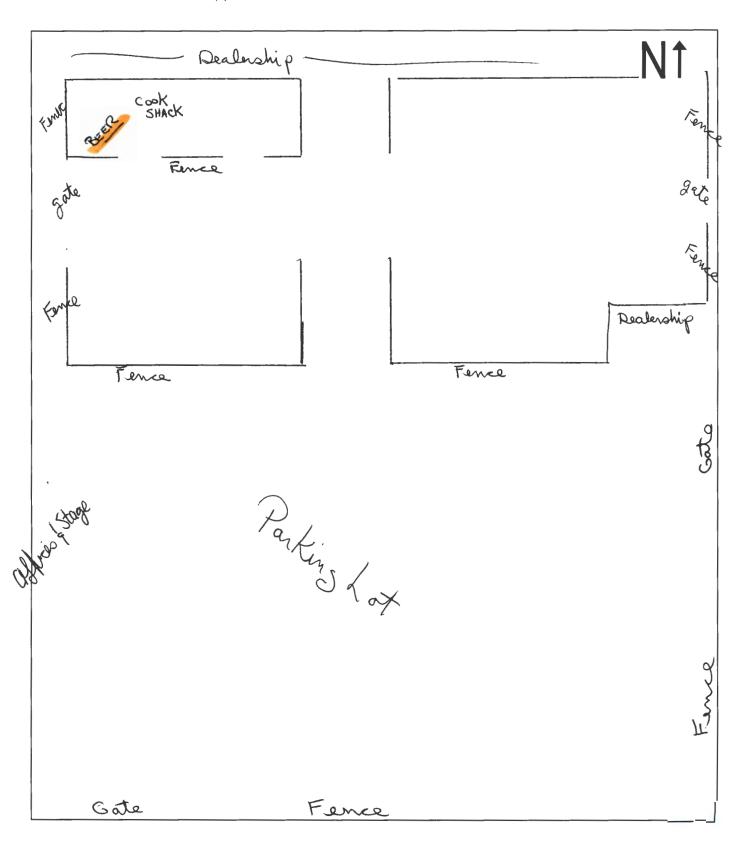

DAY 10:

**SECTION 12** License premises diagram. The licensed premises for your special event is the area in which you are authorized to sell, dispense or serve alcoholic beverages under the provisions of your license. The following space is to be used to prepare a diagram of your special event licensed premises. Please show dimensions, serving areas, fencing, barricades, or other control measures and security position.