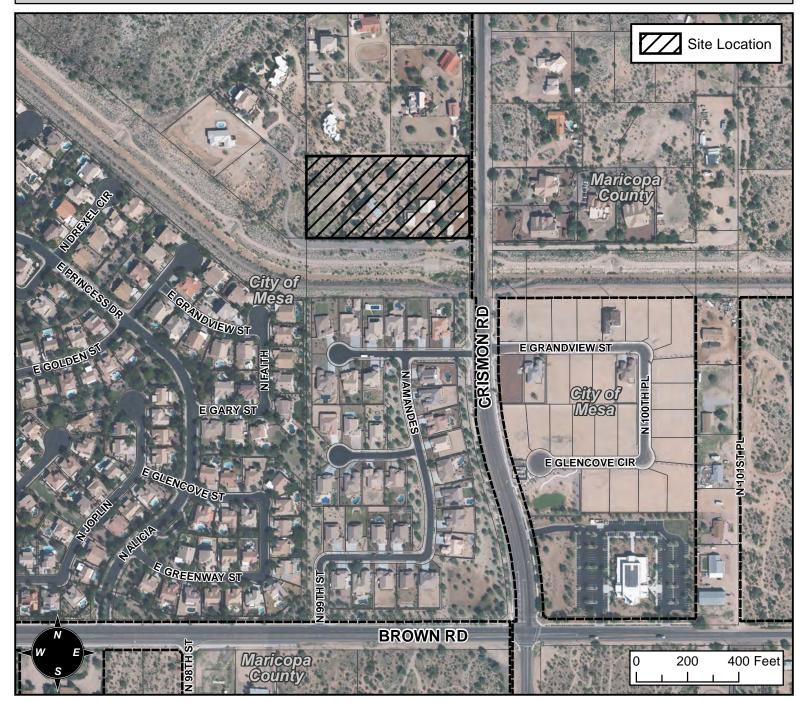

# **BOARD OF ADJUSTMENT VICINITY MAP: BA17-017**

#### CASE:

BA17-017

#### SITE / ADDRESS:

1440 N. CRISMON ROAD - (DISTRICT 5)

### **REQUEST:**

REQUESTING: 1) A VARIANCE TO ALLOW DETACHED ACCESSORY BUILDINGS AND ACCESSORY LIVING QUARTERS TO BE PLACED IN FRONT OF THE FRONT LINE OF THE PRIMARY DWELLING; 2) A SPECIAL USE PERMIT (SUP) TO ALLOW DETACHED ACCESSORY STRUCTURES TO EXCEED THE MAXIMUM ALLOWABLE AREA; 3) A VARIANCE TO ALLOW THE FLOOR AREA OF AN ACCESSORY DWELLING UNIT TO EXCEED 30 PERCENT OF THE ROOF AREA OF THE PRIMARY DWELLING UNIT AND; 4) A SPECIAL USE PERMIT (SUP) TO ALLOW THE RENTAL OF THE ACCESSORY DWELLING UNIT AND/OR PRIMARY DWELLING UNIT; ALL IN THE RS-43 DISTRICT.