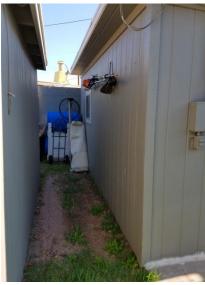

View of west end of SHED & roof extending to south fence

Views of north end of SHED (+ west corner) & north wall/space between SHED and east fence

Here are four elevation shots of the STOREROOM (built approximately 2014, in the SW corner of the property):