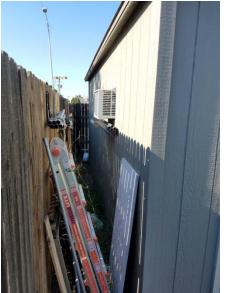

## ELEVATION pictures requested for Case BA17-012 525 S. Hunt Drive, Mesa AZ 85204

Here are three elevation shots of the SHED (existing 30+ years, in the SE corner of the property...please note that the shed does not go all the way to the back fence (which we believe is also in a ways from the actual property line, anyways) but simply has an extended roof and gutter that does):

View of west end of SHED & roof extending to south fence

Views of north end of SHED (+ west corner) & north wall/space between SHED and east fence

Here are four elevation shots of the STOREROOM (built approximately 2014, in the SW corner of the property):