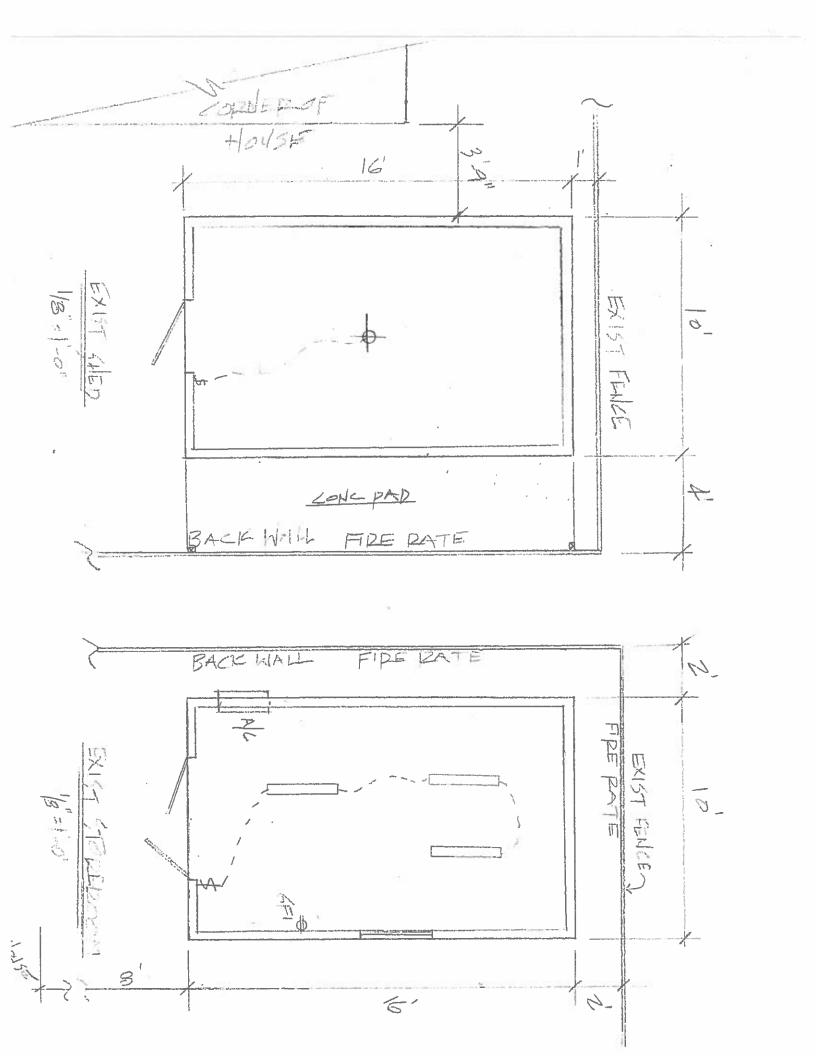

## ELEVATION pictures requested for Case BA17-012 525 S. Hunt Drive, Mesa AZ 85204

Here are three elevation shots of the SHED (existing 30+ years, in the SE corner of the property...please note that the shed does not go all the way to the back fence (which we believe is also in a ways from the actual property line, anyways) but simply has an extended roof and gutter that does):

View of west end of SHED & roof extending to south fence

Views of north end of SHED (+ west corner) & north wall/space between SHED and east fence

Here are four elevation shots of the STOREROOM (built approximately 2014, in the SW corner of the property):

View of east end of STOREROOM

View of east & north ends of STOREROOM

View of north & west ends of STOREROOM

View of south end of STOREROOM