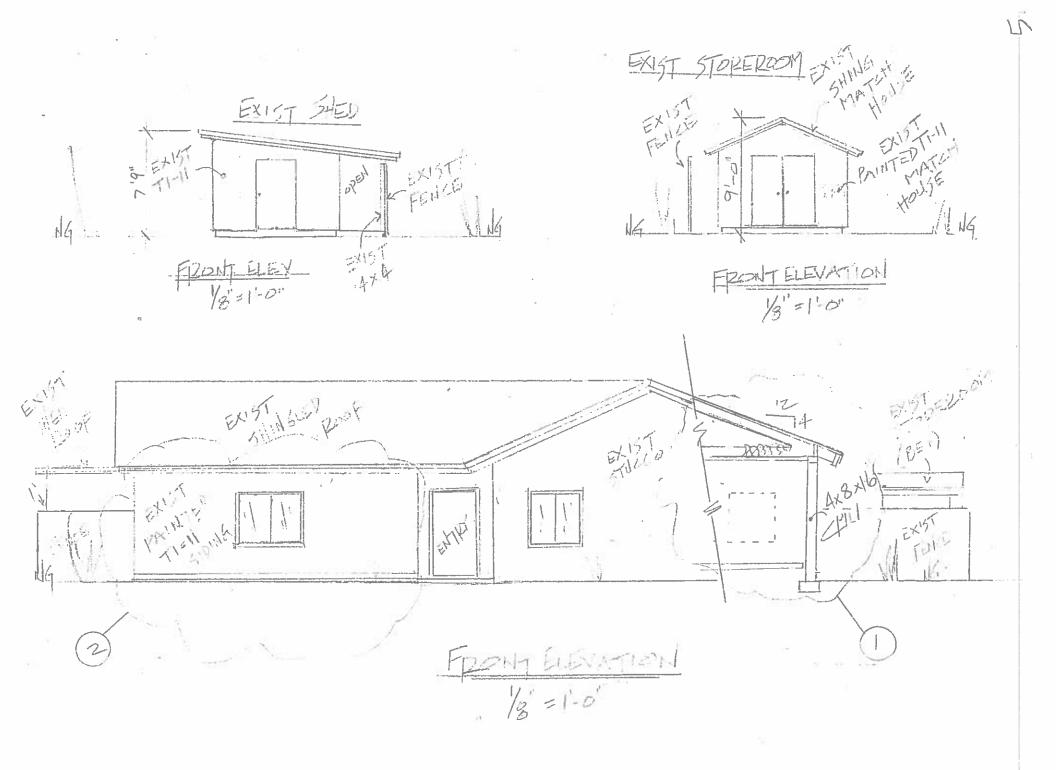

## ELEVATION pictures requested for Case BA17-012 525 S. Hunt Drive, Mesa AZ 85204

Here are three elevation shots of the SHED (existing 30+ years, in the SE corner of the property...please note that the shed does not go all the way to the back fence (which we believe is also in a ways from the actual property line, anyways) but simply has an extended roof and gutter that does):

View of west end of SHED & roof extending to south fence

Views of north end of SHED (+ west corner) & north wall/space between SHED and east fence

Here are four elevation shots of the STOREROOM (built approximately 2014, in the SW corner of the property):