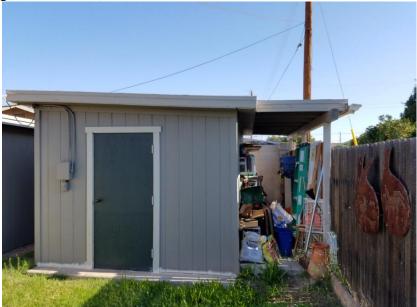

## ELEVATION pictures requested for Case BA17-012 525 S. Hunt Drive, Mesa AZ 85204

Here are three elevation shots of the SHED (existing 30+ years, in the SE corner of the property...please note that the shed does not go all the way to the back fence (which we believe is also in a ways from the actual property line, anyways) but simply has an extended roof and gutter that does):

View of west end of SHED & roof extending to south fence

Views of north end of SHED (+ west corner) & north wall/space between SHED and east fence

Here are four elevation shots of the STOREROOM (built approximately 2014, in the SW corner of the property):