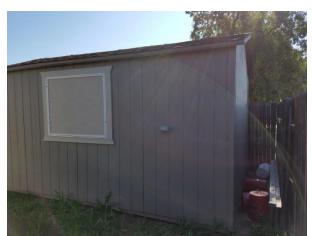

## ELEVATION pictures requested for Case BA17-012 525 S. Hunt Drive, Mesa AZ 85204

Here are three elevation shots of the SHED (existing 30+ years, in the SE corner of the property...please note that the shed does not go all the way to the back fence (which we believe is also in a ways from the actual property line, anyways) but simply has an extended roof and gutter that does):

View of west end of SHED & roof extending to south fence

Views of north end of SHED (+ west corner) & north wall/space between SHED and east fence

Here are four elevation shots of the STOREROOM (built approximately 2014, in the SW corner of the property):