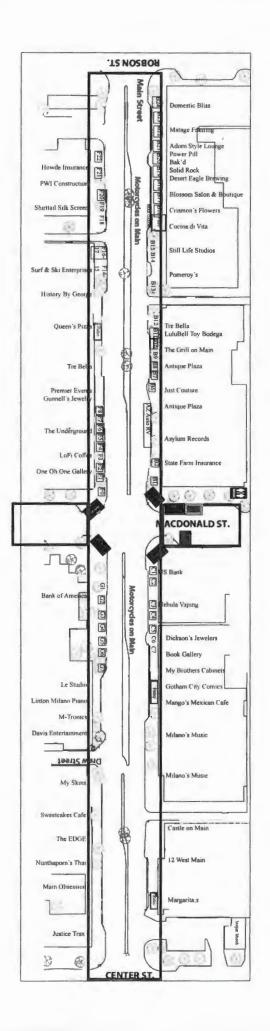

| SECTION 6 | What is the purpose of this event?    | On-site consumption | Off-site (auction) | Both |  |
|-----------|---------------------------------------|---------------------|--------------------|------|--|
| SECTION 7 | Location of the Event: Main Street in | Downtown Mesa       |                    |      |  |

|       | Address of Location:   | Main and Macdonald                   | Mesa           | Maricopa | AZ    | 85201 |  |
|-------|------------------------|--------------------------------------|----------------|----------|-------|-------|--|
|       |                        | Street                               | Clly           | COUNTY   | State | Zip   |  |
| CTION | A Will this he stacked | with awing fastival (graft distillar | Fostivel2 DVos | Zhio     |       |       |  |