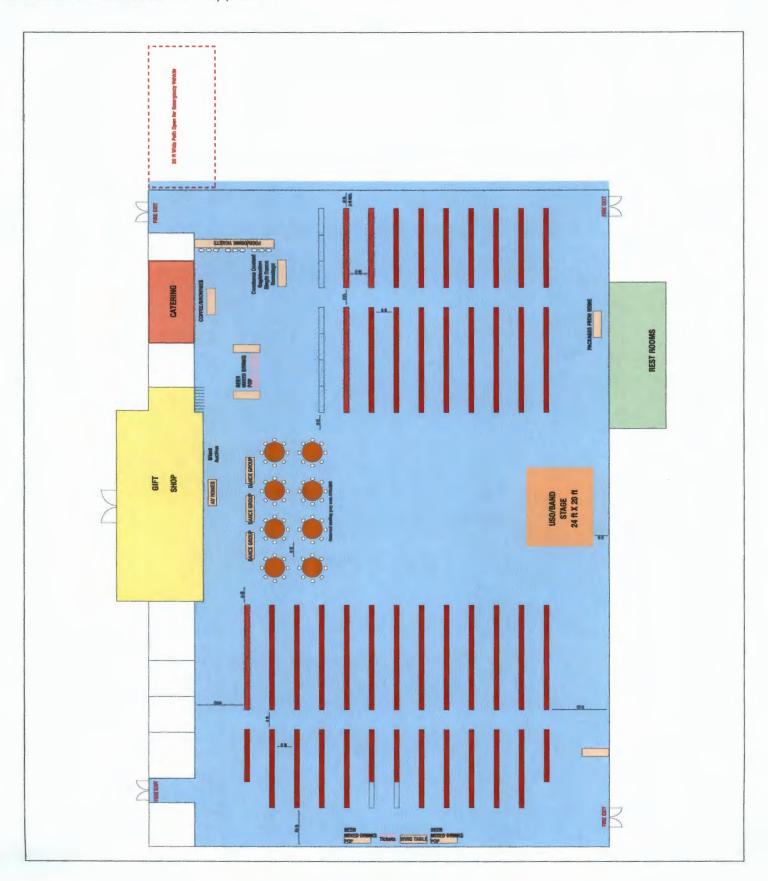

DAY 10:

**SECTION 12** License premises diagram. The licensed premises for your special event is the area in which you are authorized to sell, dispense or serve alcoholic beverages under the provisions of your license. The following space is to be used to prepare a diagram of your special event licensed premises. Please show dimensions, serving areas, fencing, barricades, or other control measures and security position.