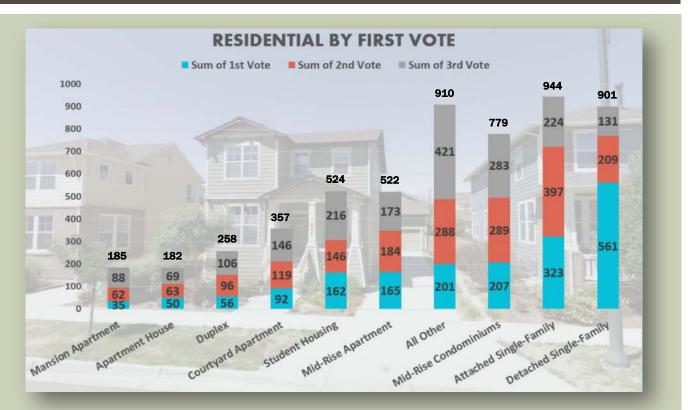

| Safe<br>Inviting<br>Conformable<br>(244 Sound to being my<br>Guarts there                                                              |                                                                                              |                                                                                                           | The show at                                                                                      |  |





9

# HOW THE PUBLIC CONTRIBUTED





# **SURVEY RESPONSES**

# ONLINE SURVEY AND COMMUNITY MEETING RESULTS

# CATEGORY: RESIDENTIAL USE



### **CATEGORY: RESIDENTIAL USE**





### **CATEGORY: NON-RESIDENTIAL USE**



### **CATEGORY: NON-RESIDENTIAL USE**



# **CATEGORY: PUBLIC AMENITIES**



### **CATEGORY: PUBLIC AMENITIES**



# CATEGORY: STREETSCAPE AND PEDESTRIAN CONNECTIONS



# CATEGORY: STREETSCAPE AND PEDESTRIAN CONNECTIONS



# CATEGORY: TRANSITION TO WILBUR HISTORIC DISTRICT



# CATEGORY: TRANSITION TO WILBUR HISTORIC DISTRICT



# SUMMARY OF THE COMMUNITY VISION

# Future development of University and Mesa Drives:

- Provides a significant market-rate residential component, with an emphasis on for-sale product such as attached and detached singlefamily and condominiums
- Low-scale residential development provides a transition between the Wilbur Historic District and future development
- Future residents have access to public open space connected w