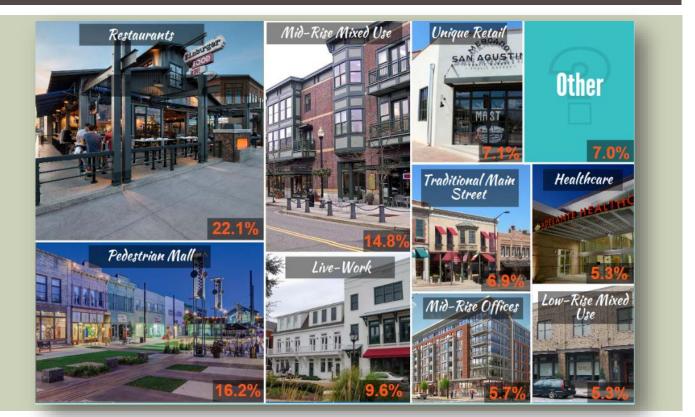

| Safe<br>Inviting<br>Conformable<br>(244 Sound to being my<br>Guarts there                                                              |                                                                                              |                                                                                                           | The show at                                                                                      |  |





9

# HOW THE PUBLIC CONTRIBUTED





# **SURVEY RESPONSES**

# ONLINE SURVEY AND COMMUNITY MEETING RESULTS

# CATEGORY: RESIDENTIAL USE



### **CATEGORY: RESIDENTIAL USE**





### **CATEGORY: NON-RESIDENTIAL USE**



### **CATEGORY: NON-RESIDENTIAL USE**



# **CATEGORY: PUBLIC AMENITIES**



### **CATEGORY: PUBLIC AMENITIES**



# CATEGORY: STREETSCAPE AND PEDESTRIAN CONNECTIONS



# CATEGORY: STREETSCAPE AND PEDESTRIAN CONNECTIONS



# CATEGORY: TRANSITION TO WILBUR HISTORIC DISTRICT



# CATEGORY: TRANSITION TO WILBUR HISTORIC DISTRICT



# SUMMARY OF THE COMMUNITY VISION

# Future development of University and Mesa Drives:

- Provides a significant market-rate residential component, with an emphasis on for-sale product such as attached and detached singlefamily and condominiums
- Low-scale residential development provides a transition between the Wilbur Historic District and future development
- Future residents have access to public open space connected with tree lined streets
- Future residents