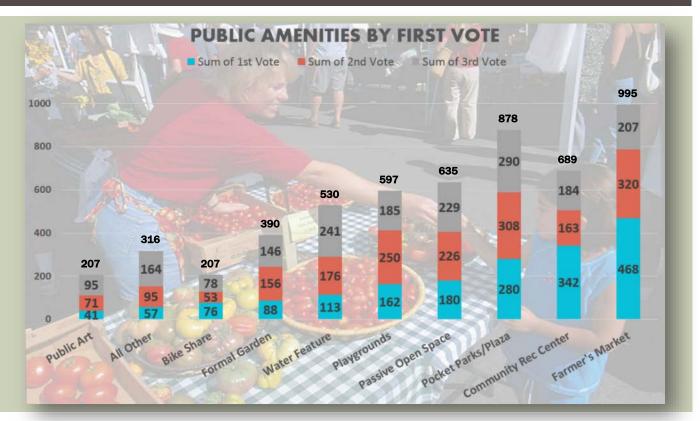

| Safe<br>Inviting<br>Conformable<br>(244 Sound to being my<br>Guarts there                                                              |                                                                                              |                                                                                                           | The show at                                                                                      |  |





9

# HOW THE PUBLIC CONTRIBUTED





# **SURVEY RESPONSES**

# ONLINE SURVEY AND COMMUNITY MEETING RESULTS

# CATEGORY: RESIDENTIAL USE



### **CATEGORY: RESIDENTIAL USE**





### **CATEGORY: NON-RESIDENTIAL USE**



### **CATEGORY: NON-RESIDENTIAL USE**



# **CATEGORY: PUBLIC AMENITIES**



### **CATEGORY: PUBLIC AMENITIES**



# CATEGORY: STREETSCAPE AND PEDESTRIAN CONNECTIONS



# CATEGORY: STREETSCAPE AND PEDESTRIAN CONNECTIONS



# CATEGORY: TRANSITION TO WILBUR HISTORIC DISTRICT



# CATEGORY: TRANSITION TO WILBUR HISTORIC DISTRICT



# SUMMARY OF THE COMMUNITY VISION

# Future development of University and Mesa Drives:

- Provides a significant market-rate residential component, with an emphasis on for-sale product such as attached and detached singlefamily and condominiums
- Low-scale residential development provides a transition between the Wilbur Historic District and future development
- Future residents have access to public open space connected with tree lined streets
- Future residents have safe and convenient access to an active restaurant and retail district in the downtown core, with commercial