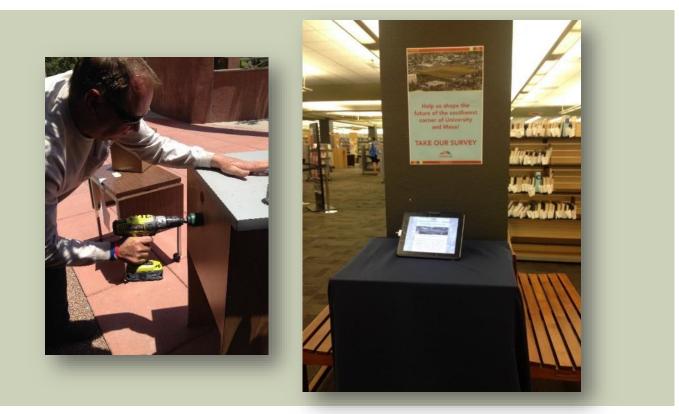

# HOW THE PUBLIC CONTRIBUTED ONLINE SURVEY - KIOSKS

# HOW THE PUBLIC CONTRIBUTED ONLINE SURVEY

# HOW THE PUBLIC CONTRIBUTED