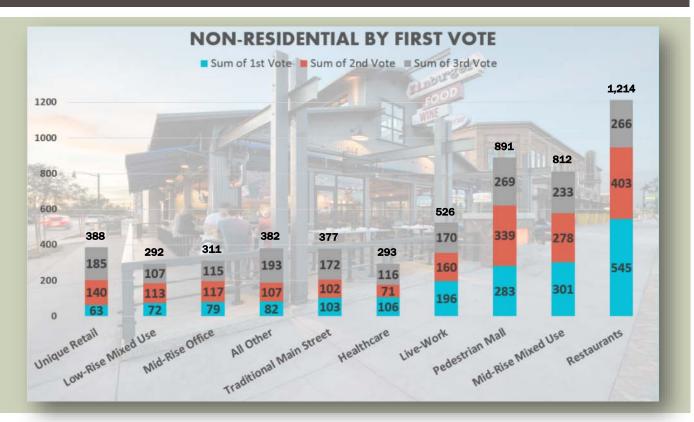

| Safe<br>Inviting<br>Conformable<br>(244 Sound to being my<br>Guarts there                                                              |                                                                                              |                                                                                                           | The show at                                                                                      |  |





9

# HOW THE PUBLIC CONTRIBUTED





# **SURVEY RESPONSES**

# ONLINE SURVEY AND COMMUNITY MEETING RESULTS

# CATEGORY: RESIDENTIAL USE



### **CATEGORY: RESIDENTIAL USE**





### **CATEGORY: NON-RESIDENTIAL USE**



### **CATEGORY: NON-RESIDENTIAL USE**



# **CATEGORY: PUBLIC AMENITIES**



### **CATEGORY: PUBLIC AMENITIES**



# CATEGORY: STREETSCAPE AND PEDESTRIAN CONNECTIONS



# CATEGORY: STREETSCAPE AND PEDESTRIAN CONNECTIONS



# CATEGORY: TRANSITION TO WILBUR HISTORIC DISTRICT



# CATEGORY: TRANSITION TO WILBUR HISTORIC DISTRICT



# SUMMARY OF THE COMMUNITY VISION

# Future development of University and Mesa Drives:

- Provides a significant market-rate residential component, with an emphasis on for-sale product such as attached and detached singlefamily and condominiums
- Low-scale residential development provides a transition between the Wilbur Historic District and future development
- Future residents have access to public open space connected with tree lined streets
- Future residents have safe and convenient access to an ac