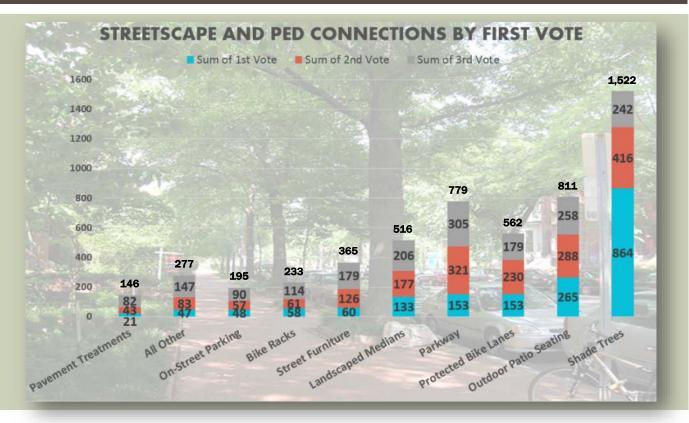

|                                                                                              |                                                                                                           | The show at                                                                                      |  |





9

# HOW THE PUBLIC CONTRIBUTED





# **SURVEY RESPONSES**

# ONLINE SURVEY AND COMMUNITY MEETING RESULTS

# CATEGORY: RESIDENTIAL USE



### **CATEGORY: RESIDENTIAL USE**





### **CATEGORY: NON-RESIDENTIAL USE**



### **CATEGORY: NON-RESIDENTIAL USE**



# **CATEGORY: PUBLIC AMENITIES**



### **CATEGORY: PUBLIC AMENITIES**



# CATEGORY: STREETSCAPE AND PEDESTRIAN CONNECTIONS



# CATEGORY: STREETSCAPE AND PEDESTRIAN CONNECTIONS



# CATEGORY: TRANSITION TO WILBUR HISTORIC DISTRICT



# CATEGORY: TRANSITION TO WILBUR HISTORIC DISTRICT



# SUMMARY OF THE COMMUNITY VISION

# Future development of University and Mesa Drives:

- Provides a significant market-rate residential component, with an emphasis on for-sale product such as attached and detached singlefamily and condominiums
- Low-scale residential development provides a transition between the Wilbur Historic District and future development
- Future residents have access to public open space connected with tree lined streets
- Future residents have safe and convenient access to an active restaurant and retail district in the downtown core, with commercial development limited within the neighborhood



# DEVELOPER'S FORUM



# HOW DEVELOPERS CONTRIBUTED



# DEVE