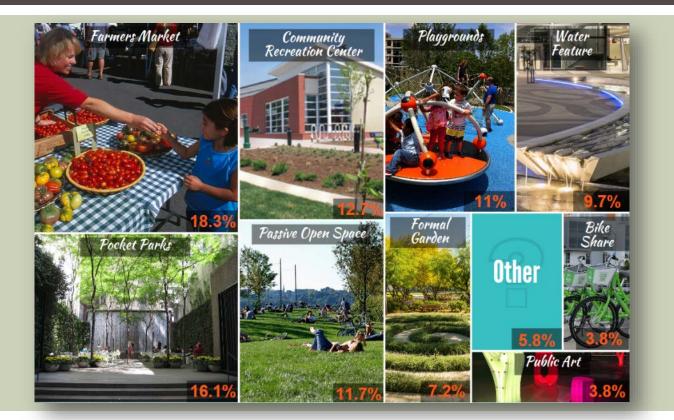

| Safe<br>Inviting<br>Conformable<br>(244 Sound to being my<br>Guarts there                                                              |                                                                                              |                                                                                                           | The show at                                                                                      |  |





9

# HOW THE PUBLIC CONTRIBUTED





# **SURVEY RESPONSES**

# ONLINE SURVEY AND COMMUNITY MEETING RESULTS

# CATEGORY: RESIDENTIAL USE



### **CATEGORY: RESIDENTIAL USE**





### **CATEGORY: NON-RESIDENTIAL USE**



### **CATEGORY: NON-RESIDENTIAL USE**



# **CATEGORY: PUBLIC AMENITIES**



### **CATEGORY: PUBLIC AMENITIES**



# CATEGORY: STREETSCAPE AND PEDESTRIAN CONNECTIONS



# CATEGORY: STREETSCAPE AND PEDESTRIAN CONNECTIONS



# CATEGORY: TRANSITION TO WILBUR HISTORIC DISTRICT



# CATEGORY: TRANSITION TO WILBUR HISTORIC DISTRICT



# SUMMARY OF THE COMMUNITY VISION

# Future development of University and Mesa Drives:

- Provides a significant market-rate residential component, with an emphasis on for-sale product such as attached and detached singlefamily and condominiums
- Low-scale residential development provides a transition between the Wilbur Historic District and future development
- Future residents have access to public open space connected with tree lined streets
- Future residents have safe and convenient access to an active restaurant and retail district