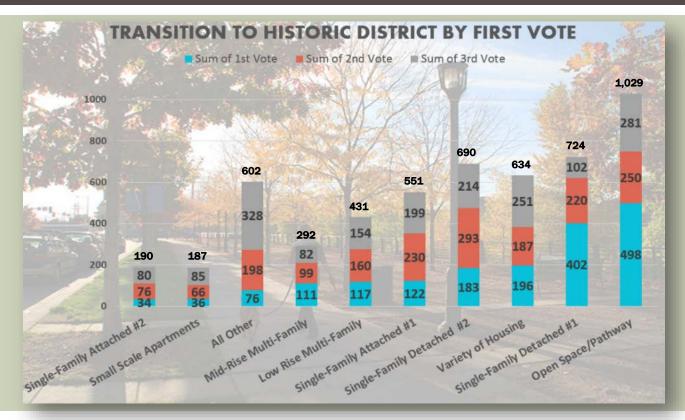

|                                                                                                           | The show at                                                                                      |  |





9

# HOW THE PUBLIC CONTRIBUTED





# **SURVEY RESPONSES**

# ONLINE SURVEY AND COMMUNITY MEETING RESULTS

# CATEGORY: RESIDENTIAL USE



### **CATEGORY: RESIDENTIAL USE**





### **CATEGORY: NON-RESIDENTIAL USE**



### **CATEGORY: NON-RESIDENTIAL USE**



# **CATEGORY: PUBLIC AMENITIES**



### **CATEGORY: PUBLIC AMENITIES**



# CATEGORY: STREETSCAPE AND PEDESTRIAN CONNECTIONS



# CATEGORY: STREETSCAPE AND PEDESTRIAN CONNECTIONS



# CATEGORY: TRANSITION TO WILBUR HISTORIC DISTRICT



# CATEGORY: TRANSITION TO WILBUR HISTORIC DISTRICT



# SUMMARY OF THE COMMUNITY VISION

# Future development of University and Mesa Drives:

- Provides a significant market-rate residential component, with an emphasis on for-sale product such as attached and detached singlefamily and condominiums
- Low-scale residential development provides a transition between the Wilbur Historic District and future development
- Future residents have access to public open space connected with tree lined streets
- Future residents have safe and convenient access to an active restaurant and retail district in the downtown core, with commercial development limited within the neighborhood



# DEVELOPER'S FORUM



# HOW DEVELOPERS CONTRIBUTED



# DEVELOPER'S PERSPECTIVE: RESIDENTIAL

#### **Residents See:**

An aesthetically pleasing, primarily residential