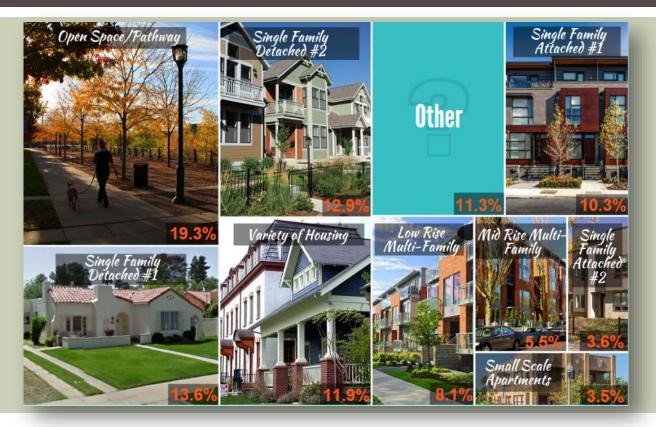

|                                                                                                           | The show at                                                                                      |  |





9

# HOW THE PUBLIC CONTRIBUTED





# **SURVEY RESPONSES**

# ONLINE SURVEY AND COMMUNITY MEETING RESULTS

# CATEGORY: RESIDENTIAL USE



### **CATEGORY: RESIDENTIAL USE**





### **CATEGORY: NON-RESIDENTIAL USE**



### **CATEGORY: NON-RESIDENTIAL USE**



# **CATEGORY: PUBLIC AMENITIES**



### **CATEGORY: PUBLIC AMENITIES**



# CATEGORY: STREETSCAPE AND PEDESTRIAN CONNECTIONS



# CATEGORY: STREETSCAPE AND PEDESTRIAN CONNECTIONS



# CATEGORY: TRANSITION TO WILBUR HISTORIC DISTRICT



# CATEGORY: TRANSITION TO WILBUR HISTORIC DISTRICT



# SUMMARY OF THE COMMUNITY VISION

# Future development of University and Mesa Drives:

- Provides a significant market-rate residential component, with an emphasis on for-sale product such as attached and detached singlefamily and condominiums
- Low-scale residential development provides a transition between the Wilbur Historic District and future development
- Future residents have access to public open space connected with tree lined streets
- Future residents have safe and convenient access to an active restaurant and retail district in the downtown core, with commercial development limited within the neighborhood



# DEVELOPER'S FORUM



# HOW DEVELOPERS CONTRIBUTED



# DEVELOPER'S PERSPECTIVE: RESIDENTIAL

#### **Residents See