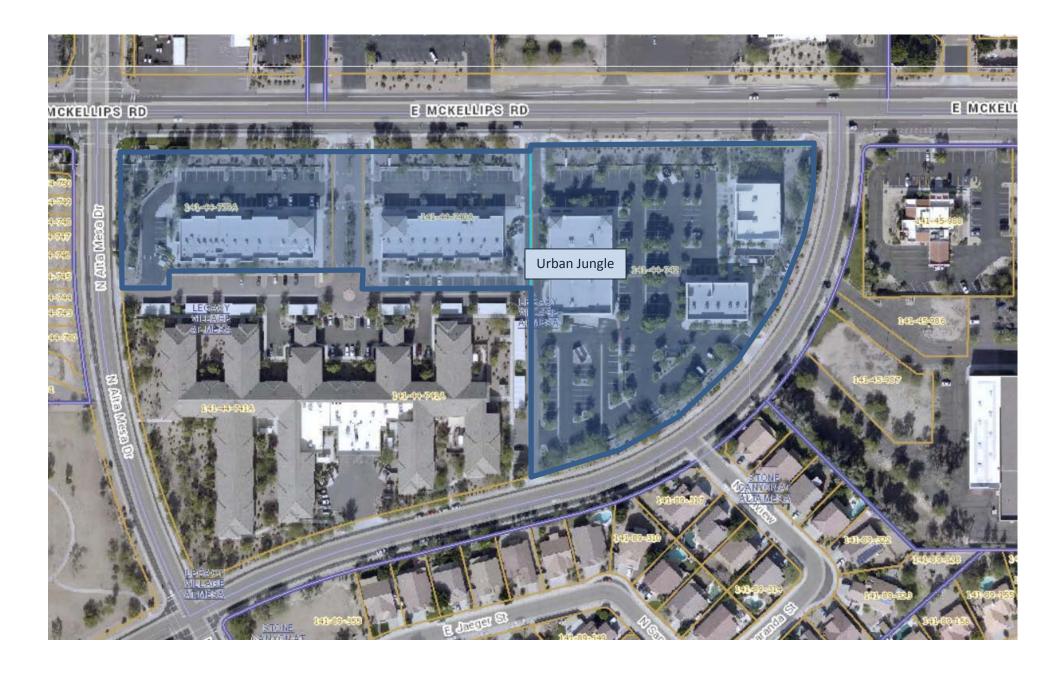

## Parking with Urban Jungle

Parking required with Urban Jungle use (16,500 sf /100 sf) = 399 spaces
Parking provided on site = 316 spaces
SUP Parking reduction = 83 spaces