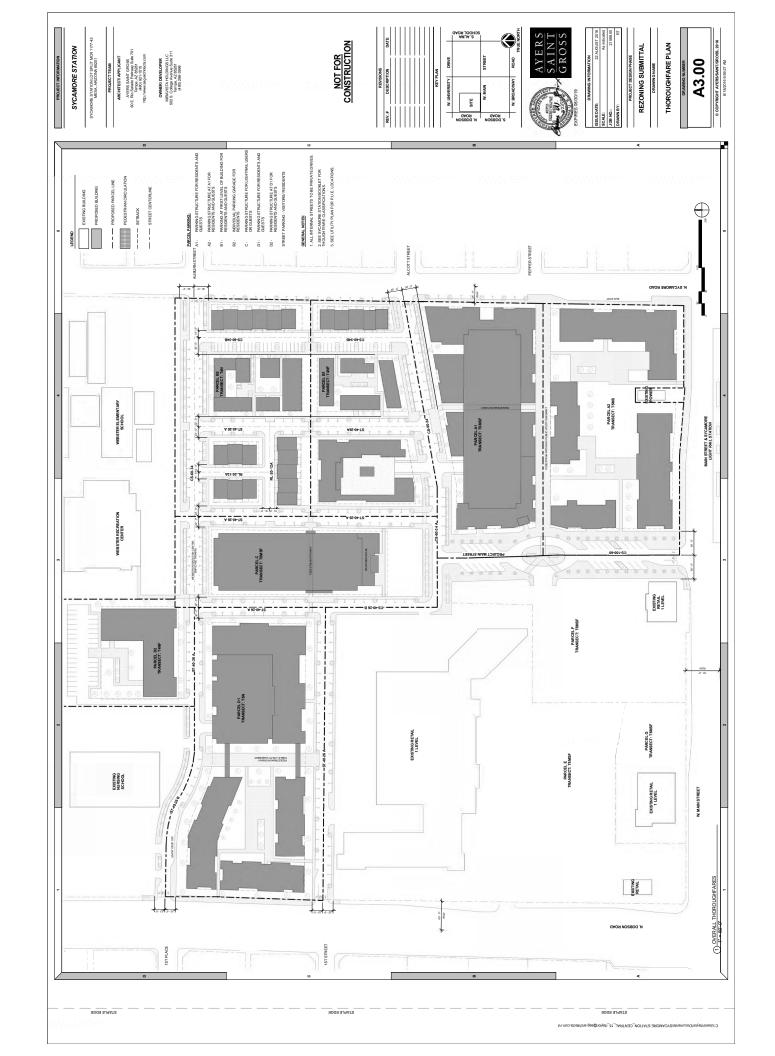

Time: 6:30 pm

The project site consists of the parking lot north of the Safeway Plaza, the existing light-rail parkand-ride as well as the adjoining vacant property located directly north of the Sycamore Light Rail Station. In partnership with the City of Mesa and Valley Metro, the existing transit facilities and park-and-ride will be reconfigured to accommodate the proposed project as well as meet current and future demand for bus transfer facilities and parking.

Our proposed project is comprised of four components:

- Market-rate apartment housing
- For-sale townhomes
- Independent-living senior housing
- Parking garage for park-and-ride users

The attached plan shows the proposed location of each component as well as proposed streets and sidewalks. Miravista Holdings has submitted an application to the City of Mesa requesting to change the current zoning designation of "GC" to "Smart Growth Community Plan" which would allow the proposed uses in the densities and configuration shown on the attached site plan. Detailed building design, colors, materials, etc. for each project component are not part of this rezoning process. As part of the City of Mesa rezoning process, our first step is to establish the uses and densities for the individual parts of the development. Then, we will process separate design plans for each part of the projects as the development moves forward. Each individual component of this mixed use development will require its own separate process that will include additional public involvement and approval process. Nothing shown on the attached site plan can be built without successfully completing that separate design approval process.