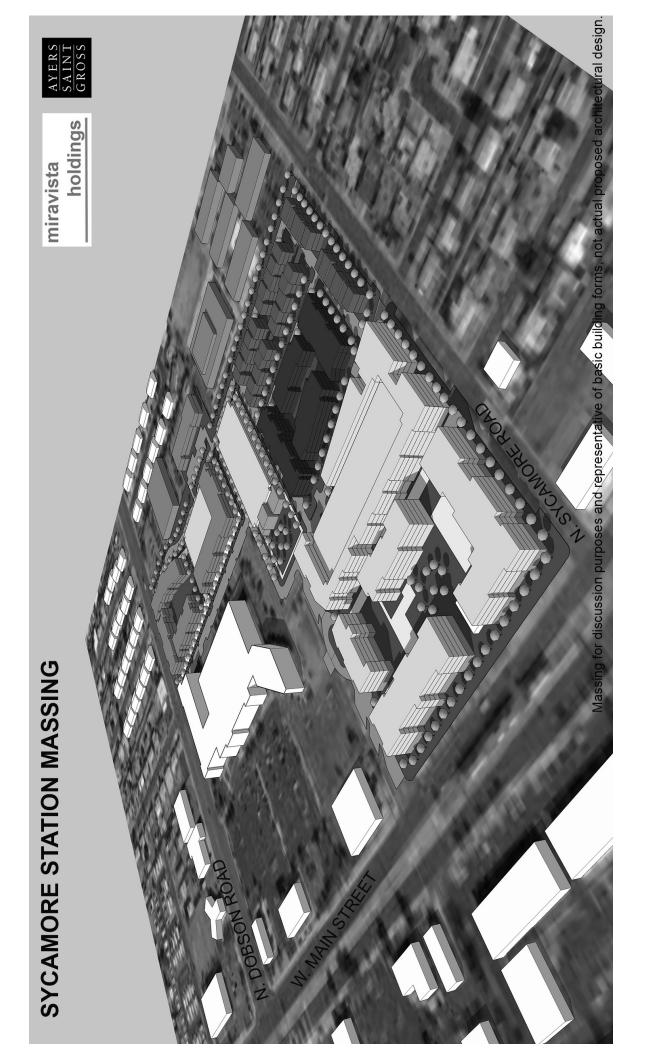

Time: 6:30 pm

The project site consists of the parking lot north of the Safeway Plaza, the existing light-rail parkand-ride as well as the adjoining vacant property located directly north of the Sycamore Light Rail Station. In partnership with the City of Mesa and Valley Metro, the existing transit facilities and park-and-ride will be reconfigured to accommodate the proposed project as well as meet current and future demand for bus transfer facilities and parking.

Our proposed project is comprised of four components:

- Market-rate apartment housing
- For-sale townhomes
- Independent-living senior housing
- Parking garage for park-and-ride users

The attached plan shows the proposed location of each component as well as proposed streets and sidewalks. Miravista Holdings has submitted an application to the City of Mesa requesting to change the current zoning designation of "GC" to "Smart Growth Community Plan" which would allow the proposed uses in the densities and configuration shown on the attached site plan. Detailed building design, colors, materials, etc. for each project component are not part of this rezoning process. As part of the City of Mesa rezoning process, our first step is to establish the uses and densities for the individual parts of the development. Then, we will process separate design plans for each part of the projects as the development moves forward. Each individual component of this mixed use development will require its own separate process that will include additional public involvement and approval process. Nothing shown on the attached site plan can be built without successfully completing that separate design approval process.