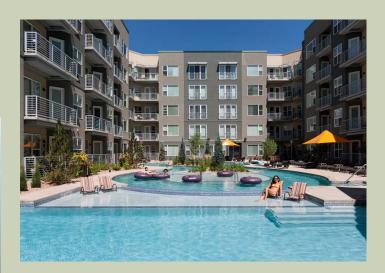

## ARTHAUS PROJECTS, LLC

#### Overview

- 1.9± acre site
- 170 total residential units
- 185,900± gross square feet between four buildings
- 147 parking spaces
- \$32,145,000 total investment



## ARTHAUS PROJECTS, LLC

#### **Development Details**

- 1.9± acre site
- 170 market rate residential units
- 34 studio, 18 one bedroom, 118 two bedroom
- One 5-story and three 4-story buildings totaling 185,900± square feet
- Up to 10,000± square feet ground level retail along 1<sup>st</sup> Avenue



street level perspective view from 1st Ave and Macdonald

## ARTISAN DEVELOPMENT, LLC

#### **Development Details**

- 3.5± acre site
- Mixed-use, market-rate multifamily
- 40+ dwelling units/acre
- \$510,000 purchase price (1.9 acres appraised value \$510,000)



# ARTISAN DEVELOPMENT, LLC









**Representative Projects from Design Partner**