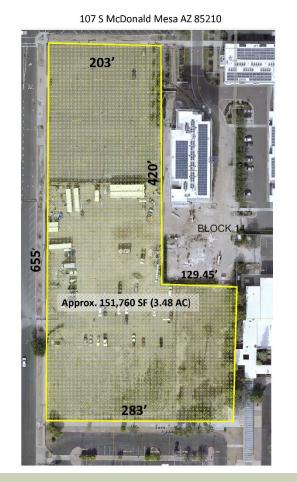

#### **Development Details**

- 3.5± acre site
- Mixed-use, market-rate multifamily
- 40+ dwelling units/acre
- \$510,000 purchase price (1.9 acres appraised value \$510,000)