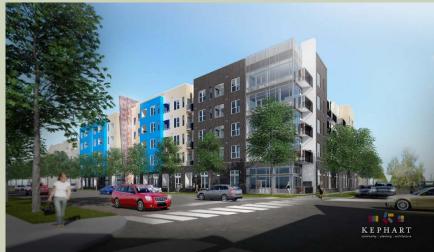

## ARTHAUS PROJECTS, LLC

#### Overview

- 1.9± acre site
- 170 total residential units
- 185,900± gross square feet between four buildings
- 147 parking spaces
- \$32,145,000 total investment



## ARTHAUS PROJECTS, LLC

#### **Development Details**

- 1.9± acre site
- 170 market rate residential units
- 34 studio, 18 one bedroom, 118 two bedroom
- One 5-story and three 4-story buildings totaling 185,900± square feet
- Up to 10,000± square feet ground level retail along 1<sup>st</sup> Avenue



street level perspective view from 1st Ave and Macdonald

## ARTISAN DEVELOPMENT, LLC

#### **Development Details**

- 3.5± acre site
- Mixed-use, market-rate multifamily
- 40+ dwelling units/acre
- \$510,000 purchase price (1.9 acres appraised value \$510,000)



# ARTISAN DEVELOPMENT, LLC









**Representative Projects from Design Partner**