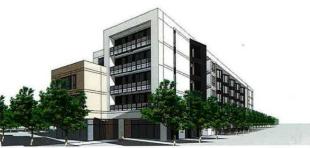

#### Encore on Macdonald

- 1.5± acre site
- 71 affordable senior residential units
- 47 one bedroom and 24 two bedroom
- 5 story, 69,400± square feet building
- 54 parking spaces
- \$15,574,180 total investment
- Requests land at no cost
- LIHTC request due March 1, 2017

VIEW LOOKING NORTHEAST

VIEW LOOKING WEST

VIEW LOOKING SOUTHEAST

VIEW LOOKING SOUTH