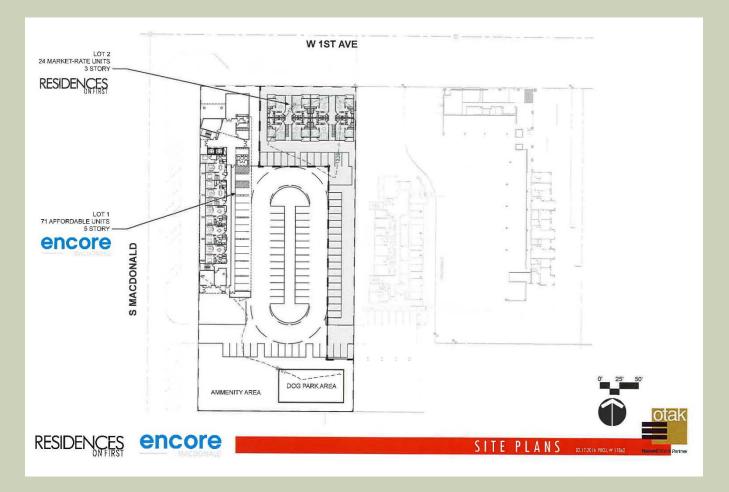

#### **Residences on First**

- Development not contingent upon LIHTC
- 0.5± acre site
- 24 market rate residential units
- 20 one bedroom and 4 two bedroom
- 3 story, 16,600 square foot building
- 32 parking spaces
- \$2,800,000 total investment

#### Encore on Macdonald

- 1.5± acre site
- 71 affordable senior residential units
- 47 one bedroom and 24 two bedroom
- 5 story, 69,400± square feet building
- 54 parking spaces
- \$15,574,180 total investment
- Requests land at no cost
- LIHTC request due March 1, 2017