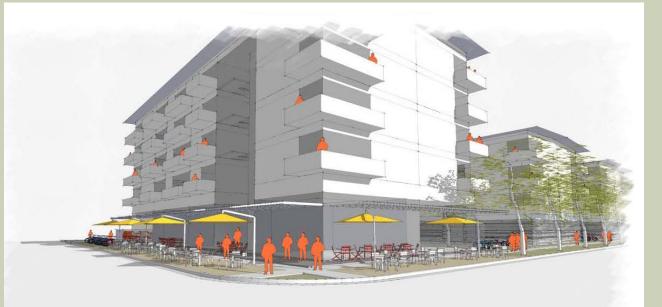

dential units
- 47 one bedroom and 24 two bedroom
- 5 story, 69,400± square feet building
- 54 parking spaces
- \$15,574,180 total investment
- Requests land at no cost
- LIHTC request due March 1, 2017





VIEW LOOKING NORTHEAST

VIEW LOOKING WEST





VIEW LOOKING SOUTHEAST

VIEW LOOKING SOUTH



## ARTHAUS PROJECTS, LLC

#### Overview

- 1.9± acre site
- 170 total residential units
- 185,900± gross square feet between four buildings
- 147 parking spaces
- \$32,145,000 total investment



## ARTHAUS PROJECTS, LLC

#### **Development Details**

- 1.9± acre site
- 170 market rate residential units
- 34 studio, 18 one bedroom, 118 two bedroom
- One 5-story and three 4-story buildings totaling 185,900± square feet
- Up to 10,000± square feet ground level retail along 1<sup>st</sup> Avenue



street level perspective view from 1st Ave and Macdonald

## ARTISAN DEVELOPMENT, LLC

#### **Development Details**

- 3.5± acre site
- Mixed-use, market-rate multifamily
- 40+ dwelling units/acre
- \$510,000 purchase price (1.9 acres appraised value \$510,000)



# ARTISAN DEVELOPMENT, LLC









**Representative Projects from Design Partner**