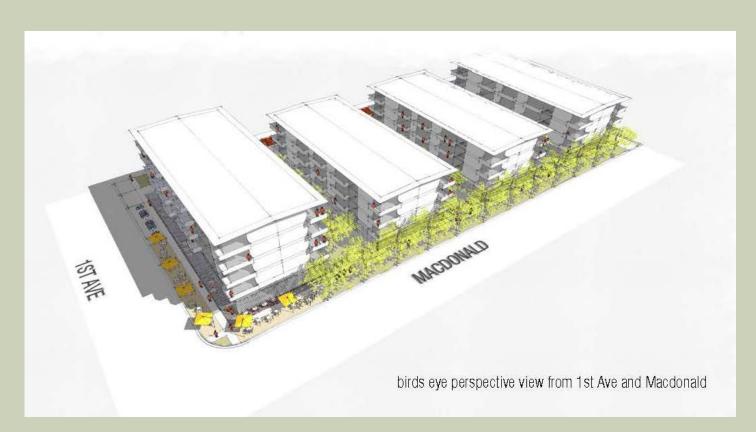

upon LIHTC
- 0.5± acre site
- 24 market rate residential units
- 20 one bedroom and 4 two bedroom
- 3 story, 16,600 square foot building
- 32 parking spaces
- \$2,800,000 total investment



# MESA HOUSING ASSOCIATES II, LLC

encore

#### Encore on Macdonald

- 1.5± acre site
- 71 affordable senior residential units
- 47 one bedroom and 24 two bedroom
- 5 story, 69,400± square feet building
- 54 parking spaces
- \$15,574,180 total investment
- Requests land at no cost
- LIHTC request due March 1, 2017





VIEW LOOKING NORTHEAST

VIEW LOOKING WEST





VIEW LOOKING SOUTHEAST

VIEW LOOKING SOUTH



## ARTHAUS PROJECTS, LLC

#### Overview

- 1.9± acre site
- 170 total residential units
- 185,900± gross square feet between four buildings
- 147 parking spaces
- \$32,145,000 total investment



## ARTHAUS PROJECTS, LLC

#### **Development Details**

- 1.9± acre site
- 170 market rate residential units
- 34 studio, 18 one bedroom, 118 two bedroom
- One 5-story and three 4-story buildings totaling 185,900± square feet
- Up to 10,000± square feet ground level retail along 1<sup>st</sup> Avenue



street level perspective view from 1st Ave and Macdonald

## ARTISAN DEVELOPMENT, LLC

#### **Development Details**

- 3.5± acre site
- Mixed-use, market-rate multifamily
- 40+ dwelling units/acre
- \$510,000 purchase price (1.9 acres appraised value \$510,000)



# ARTISAN DEVELOPMENT, LLC









**Representative Projects from Design Partner**