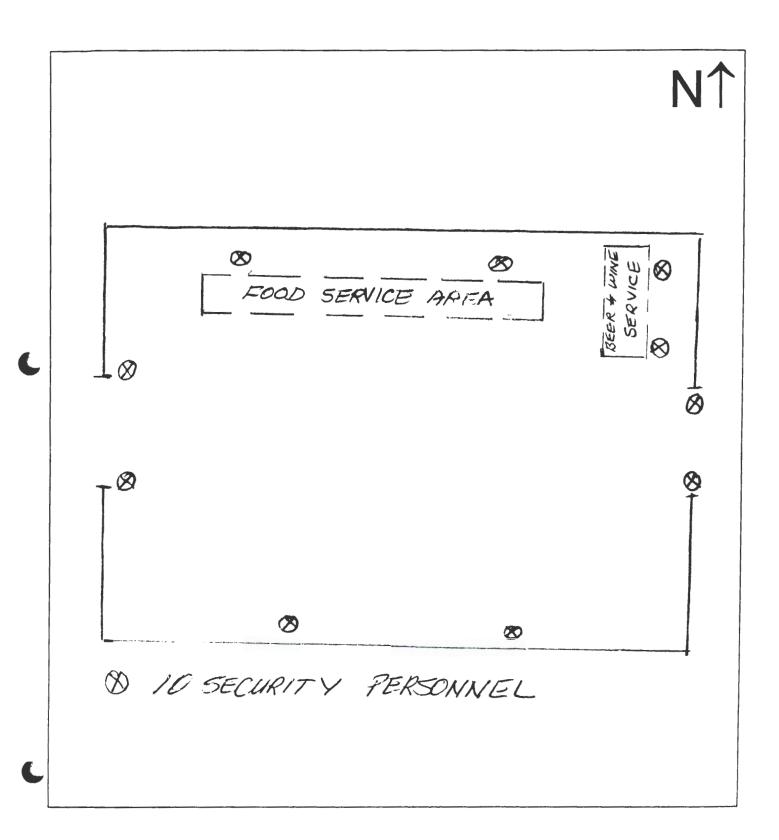

# SPECIAL EVENT LICENSED PREMISES DIAGRAM (This diagram must be completed with this application)

Special Event Diagram: (Show dimensions, serving areas, and label type of enclosure and security positions) NOTE: Show nearest cross streets, highway, or road if location doesn't have an address.