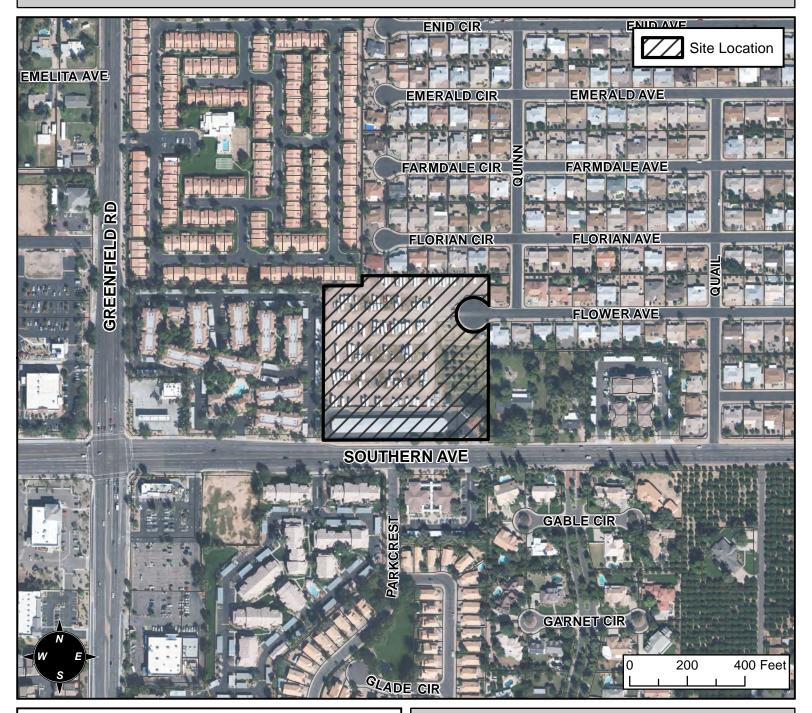

#### SITE / ADDRESS:

4550 E SOUTHERN AVE. - (DISTRICT 2)

### **REQUEST:**

REQUESTING: 1) A SUBSTANTIAL CONFORMANCE IMPROVEMENT PERMIT (SCIP) TO FACILITATE ADDITIONS TO AN EXISTING MINI-STORAGE WAREHOUSE FACILITY IN THE LC ZONING DISTRICT; 2) A SPECIAL USE PERMIT TO ALLOW AN EXISTING RECREATIONAL VEHICLE (RV) STORAGE YARD INITIALLY PROVIDED AS AN ACCESSORY USE TO A RESIDENTIAL MASTER PLAN DEVELOPMENT IN THE RS-6-PAD ZONING DISTRICT TO BE UTILIZED BY THE GENERAL PUBLIC; AND 3) MINOR MODIFICATIONS TO A PLANNED AREA DEVELOPMENT (PAD) OVERLAY DISTRICT RELATED TO DEVELOPMENT STANDARDS FOR THAT SAME RV STORAGE YARD.