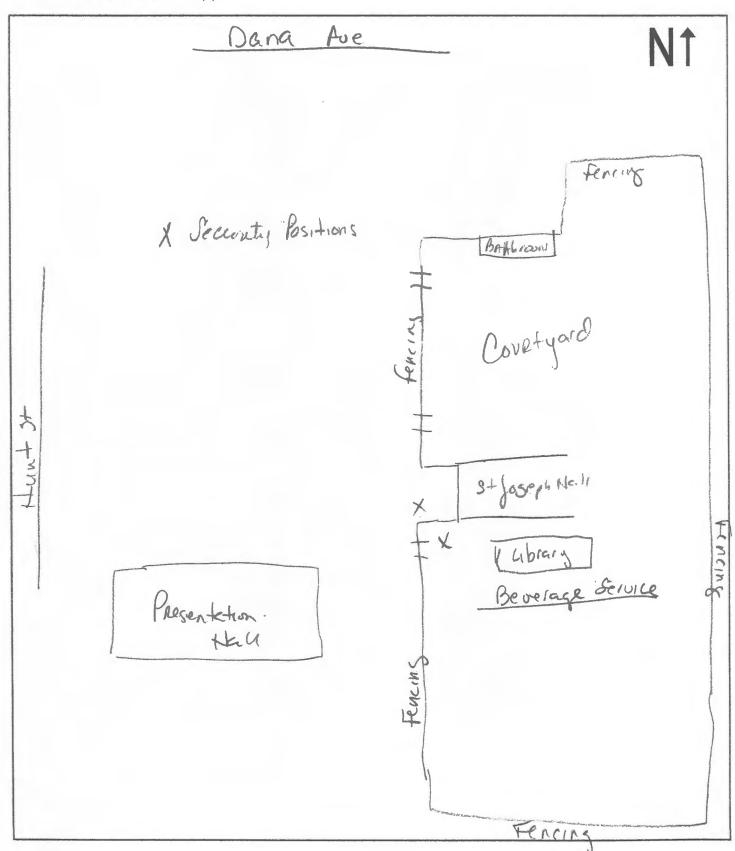

## SPECIAL EVENT AND EXTENSION OF PREMISES INFORMATION SHEET

| If you are having alcohol sales you will need<br>Premises from City of Mesa Licensing Office<br>license is required with special provision out                                               | . This must be submitted at leas        | t 60 days prior to the event. A  |
|----------------------------------------------------------------------------------------------------------------------------------------------------------------------------------------------|-----------------------------------------|----------------------------------|
| Check all that apply:                                                                                                                                                                        |                                         |                                  |
| Free/Host Alcohol Alcohol Sales Host and Sale Alcohol                                                                                                                                        | ☐ Beer ☐ Beer and Wine ☐ Beer, Wine and | Distilled Spirits                |
| Do you plan to secure a:                                                                                                                                                                     |                                         |                                  |
| Special Event Liquor License - The Special Council. After city approval, your application must fees involved at the State. A non-profit association Event Liquor Application and site plan.) | st be submitted to and approved by      | the State of Arizona. There are  |
| OR                                                                                                                                                                                           |                                         |                                  |
| Extension of Premises License - There is reliquor license is already in affect and you want to Arizona Extension of Premises Application and site                                            | extend the area where liquor is sold    |                                  |
| Please describe your security plan to ensure the single security, Bartenders whether and will can                                                                                            | will be trained in                      | _                                |
| Cheist the King Roman Co                                                                                                                                                                     | 1                                       | 03-05/3880                       |
| Charity's or Organization's Name                                                                                                                                                             |                                         | 501 (C)(3)#                      |
| Name of Contact at Charity/Organization                                                                                                                                                      | Title with Organization                 | Phone Number                     |
| On-Site Agent Responsible for Liquor                                                                                                                                                         |                                         |                                  |
| How will attendees over the age of 21 be identifie                                                                                                                                           | d? Bartenders will                      | Usuin patrons to                 |
| be stanged in head.                                                                                                                                                                          |                                         | ose of oge will                  |
| What controls will be used to keep attendees under                                                                                                                                           | er the age of 21 from obtaining alco    | hol at the event? <u>alcohol</u> |
| Will food be served? Tes No If yes, what                                                                                                                                                     |                                         |                                  |
|                                                                                                                                                                                              | ΌD                                      |                                  |