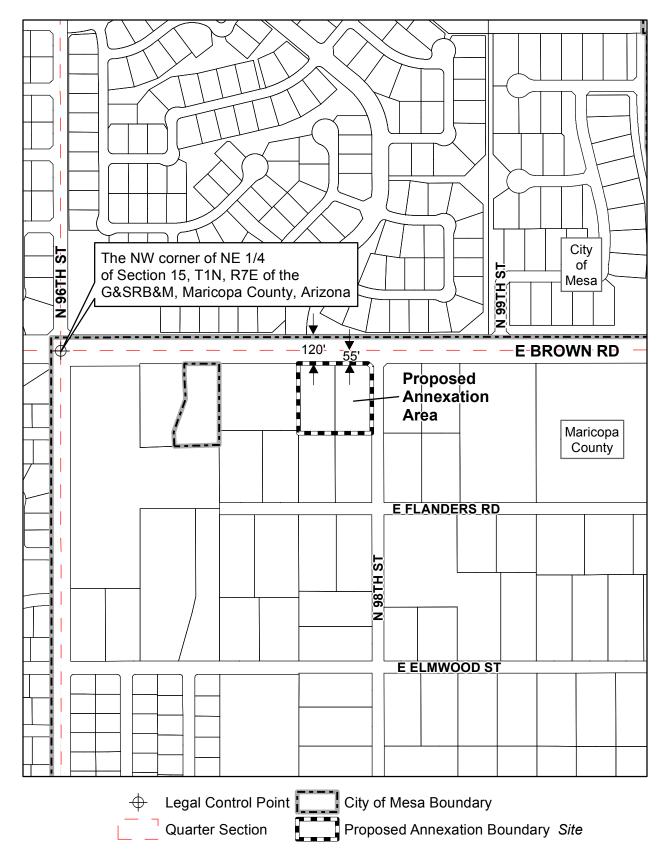

WHEREAS, said territory is contiguous to the City of Mesa, and is not currently embraced within its limits, and the petition is asking that the property more particularly hereinafter described be annexed to the City of Mesa, and that the corporate limits of the City of Mesa be extended and increased so as to embrace said territory; and

SECTION 1: That the following described territory is annexed into the City of Mesa and that the present corporate limits are extended and increased to include the following described territory contiguous to the present City of Mesa limits, as shown on the petition and map of the boundaries, attached hereto as Exhibit A, and as legally described below:

Legal Descriptions of Lot 3 and Lot 4 at the southwest corner of Brown and 98th Street.

#### Lot 3 (APN 220-20-002Q)

The Northwest quarter of the following described parcel:

The East half of the Northeast quarter of the Northwest quarter of the Northeast quarter of Section 15, Township 1 North, Range 7 East of the Gila and Salt River Base and Meridian, Maricopa County, Arizona. Except the North 55.00 feet thereof and the East and South 25.00 feet thereof.

### Lot 4 (APN 220-02-002R)

The Northeast quarter of the following described parcel:

The East half of the Northeast quarter of the Northwest quarter of the Northeast quarter of Section 15, Township 1 North, Range 7 East of the Gila and Salt River Base and Meridian, Maricopa County, Arizona. Except the North 55.00 feet thereof and the East and South 25.00 feet thereof.

EXCEPT that portion described as follows:

Beginning at the point of intersection of the West line of the East 25.00 feet and the South line of the North 55.00 feet of the Northwest quarter of the Northeast quarter of said Section 15;

Thence Westerly along said South line of the North 55.00 feet, a distance of 15.00 feet;

Thence in a Southeasterly direction to a point on said West line of the East 25.00 feet which lies 15.00 feet from said point of intersection;

Thence Northerly, a distance of 15.00 feet to the POINT OF BEGINNING.

The above description contains approximately 2.03 acres

<u>SECTION 2</u>: That the county zoning classifications applicable to the above- described territory immediately before this annexation shall continue in effect pursuant to A.R.S. Sections 9-462.04(E) and