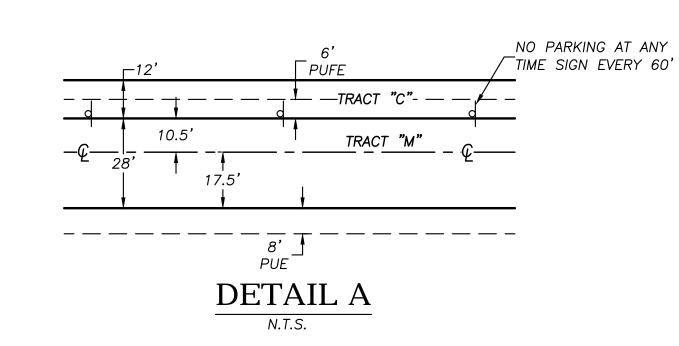

### **BENCH MARK**

BRASS TAG IN THE SOUTHEAST CORNER OF THE INTERSECTION OF RECKER ROAD AND MCKELLIPS ROAD. ELEVATION = 1455.22' (CITY OF MESA)

| NUMBER | DIRECTION   | DISTANCE |
|--------|-------------|----------|
| L1     | NO0°42'32"W | 2.00'    |
| L2     | N89°17'28"E | 20.00'   |
| L3     | S00°42'32"E | 20.00'   |
| L4     | N89°17'29"E | 26.00'   |
| L5     | NO0°42'33"W | 4.00'    |
| L6     | N89°17'28"E | 20.15'   |
| L7     | NO0°42'31"W | 24.00'   |
| L8     | N45°22'11"W | 14.23'   |
| L9     | NO0°42'32"W | 16.83'   |
| L10    | N89°17'28"E | 10.07'   |
| L11    | N89°17'28"E | 10.10'   |
| L12    | N89°17'28"E | 10.20'   |
| L13    | S89°17'28"W | 17.93'   |
| L14    | N89°17'28"E | 16.82'   |
| L15    | N70°17'58"E | 11.46'   |
| L16    | N00°42'32"W | 11.03'   |
| L17    | N00°42'32"W | 8.00'    |
| L18    | N00°45'40"W | 8.00'    |
| L19    | N58°50'34"W | 24.73'   |
| L20    | N89°17'28"E | 16.82'   |
| L21    | S89°17'28"W | 16.82'   |
| L22    | N00°42'52"W | 4.27'    |
| L23    | S00°42'52"E | 24.45'   |
| L24    | N00°42'52"W | 5.45'    |
| L25    | N00°42'52"W | 2.06'    |
| L26    | S58°50'34"E | 6.72'    |
| L27    | N00°42'52"W | 13.05'   |
|        |             |          |