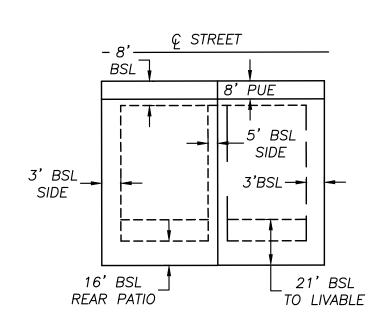

## BUILDING SETBACK TYPICAL

| <u>L(</u>                                                                                                                                                                                                                                                                                                                                                                                                                                                                                                                                                                                                                                                                                                                                                                                                                                                                                                                                                                                                                                                                                                                                                                                                                                                                                                                                                                                                                                                                                                                                                                                                                                                                                                                                                                                                                                                                                                                                                                                                                                                                                                                                                                                                                                                                                                                                                                                                                                                                              | DTS 1-5<br>N.T.S.                                                                                  |                          |
|----------------------------------------------------------------------------------------------------------------------------------------------------------------------------------------------------------------------------------------------------------------------------------------------------------------------------------------------------------------------------------------------------------------------------------------------------------------------------------------------------------------------------------------------------------------------------------------------------------------------------------------------------------------------------------------------------------------------------------------------------------------------------------------------------------------------------------------------------------------------------------------------------------------------------------------------------------------------------------------------------------------------------------------------------------------------------------------------------------------------------------------------------------------------------------------------------------------------------------------------------------------------------------------------------------------------------------------------------------------------------------------------------------------------------------------------------------------------------------------------------------------------------------------------------------------------------------------------------------------------------------------------------------------------------------------------------------------------------------------------------------------------------------------------------------------------------------------------------------------------------------------------------------------------------------------------------------------------------------------------------------------------------------------------------------------------------------------------------------------------------------------------------------------------------------------------------------------------------------------------------------------------------------------------------------------------------------------------------------------------------------------------------------------------------------------------------------------------------------------|----------------------------------------------------------------------------------------------------|--------------------------|
| Crotespine<br>Protespine<br>Crotespine<br>Crotespine<br>Crotespine<br>Thiricare<br>B<br>Crotespine<br>Crotespine<br>Thiricare<br>B<br>Crotespine<br>Crotespine<br>Crotespine<br>Crotespine<br>Crotespine<br>Crotespine<br>Crotespine<br>Crotespine<br>Crotespine<br>Crotespine<br>Crotespine<br>Crotespine<br>Crotespine<br>Crotespine<br>Crotespine<br>Crotespine<br>Crotespine<br>Crotespine<br>Crotespine<br>Crotespine<br>Crotespine<br>Crotespine<br>Crotespine<br>Crotespine<br>Crotespine<br>Crotespine<br>Crotespine<br>Crotespine<br>Crotespine<br>Crotespine<br>Crotespine<br>Crotespine<br>Crotespine<br>Crotespine<br>Crotespine<br>Crotespine<br>Crotespine<br>Crotespine<br>Crotespine<br>Crotespine<br>Crotespine<br>Crotespine<br>Crotespine<br>Crotespine<br>Crotespine<br>Crotespine<br>Crotespine<br>Crotespine<br>Crotespine<br>Crotespine<br>Crotespine<br>Crotespine<br>Crotespine<br>Crotespine<br>Crotespine<br>Crotespine<br>Crotespine<br>Crotespine<br>Crotespine<br>Crotespine<br>Crotespine<br>Crotespine<br>Crotespine<br>Crotespine<br>Crotespine<br>Crotespine<br>Crotespine<br>Crotespine<br>Crotespine<br>Crotespine<br>Crotespine<br>Crotespine<br>Crotespine<br>Crotespine<br>Crotespine<br>Crotespine<br>Crotespine<br>Crotespine<br>Crotespine<br>Crotespine<br>Crotespine<br>Crotespine<br>Crotespine<br>Crotespine<br>Crotespine<br>Crotespine<br>Crotespine<br>Crotespine<br>Crotespine<br>Crotespine<br>Crotespine<br>Crotespine<br>Crotespine<br>Crotespine<br>Crotespine<br>Crotespine<br>Crotespine<br>Crotespine<br>Crotespine<br>Crotespine<br>Crotespine<br>Crotespine<br>Crotespine<br>Crotespine<br>Crotespine<br>Crotespine<br>Crotespine<br>Crotespine<br>Crotespine<br>Crotespine<br>Crotespine<br>Crotespine<br>Crotespine<br>Crotespine<br>Crotespine<br>Crotespine<br>Crotespine<br>Crotespine<br>Crotespine<br>Crotespine<br>Crotespine<br>Crotespine<br>Crotespine<br>Crotespine<br>Crotespine<br>Crotespine<br>Crotespine<br>Crotespine<br>Crotespine<br>Crotespine<br>Crotespine<br>Crotespine<br>Crotespine<br>Crotespine<br>Crotespine<br>Crotespine<br>Crotespine<br>Crotespine<br>Crotespine<br>Crotespine<br>Crotespine<br>Crotespine<br>Crotespine<br>Crotespine<br>Crotespine<br>Crotespine<br>Crotespine<br>Crotespine<br>Crotespine<br>Crotespine<br>Crotespine<br>Crotespine<br>Crotespine<br>Crotespine<br>Crotespine<br>Crotespine<br>Crotespine<br>Crotespine<br>Crotespine<br>Crotespine<br>Crotespine<br>Cr | CALL TVO VORCING DAYS<br>BEFORE YOU DIG<br>263-1100<br>1-800-STAKE-IT<br>GUITSIDE MARICOPA COUNTYS | DATE                     |
| ALLEN<br>Consulting<br>Engineers,inc.                                                                                                                                                                                                                                                                                                                                                                                                                                                                                                                                                                                                                                                                                                                                                                                                                                                                                                                                                                                                                                                                                                                                                                                                                                                                                                                                                                                                                                                                                                                                                                                                                                                                                                                                                                                                                                                                                                                                                                                                                                                                                                                                                                                                                                                                                                                                                                                                                                                  | 3921 E. BASELINE R<br>GILBERT, ARIZONA 8<br>PHONE (480) 844-10<br>E-MAIL: ace@allenconst           | 5234 <sup>"</sup><br>366 |