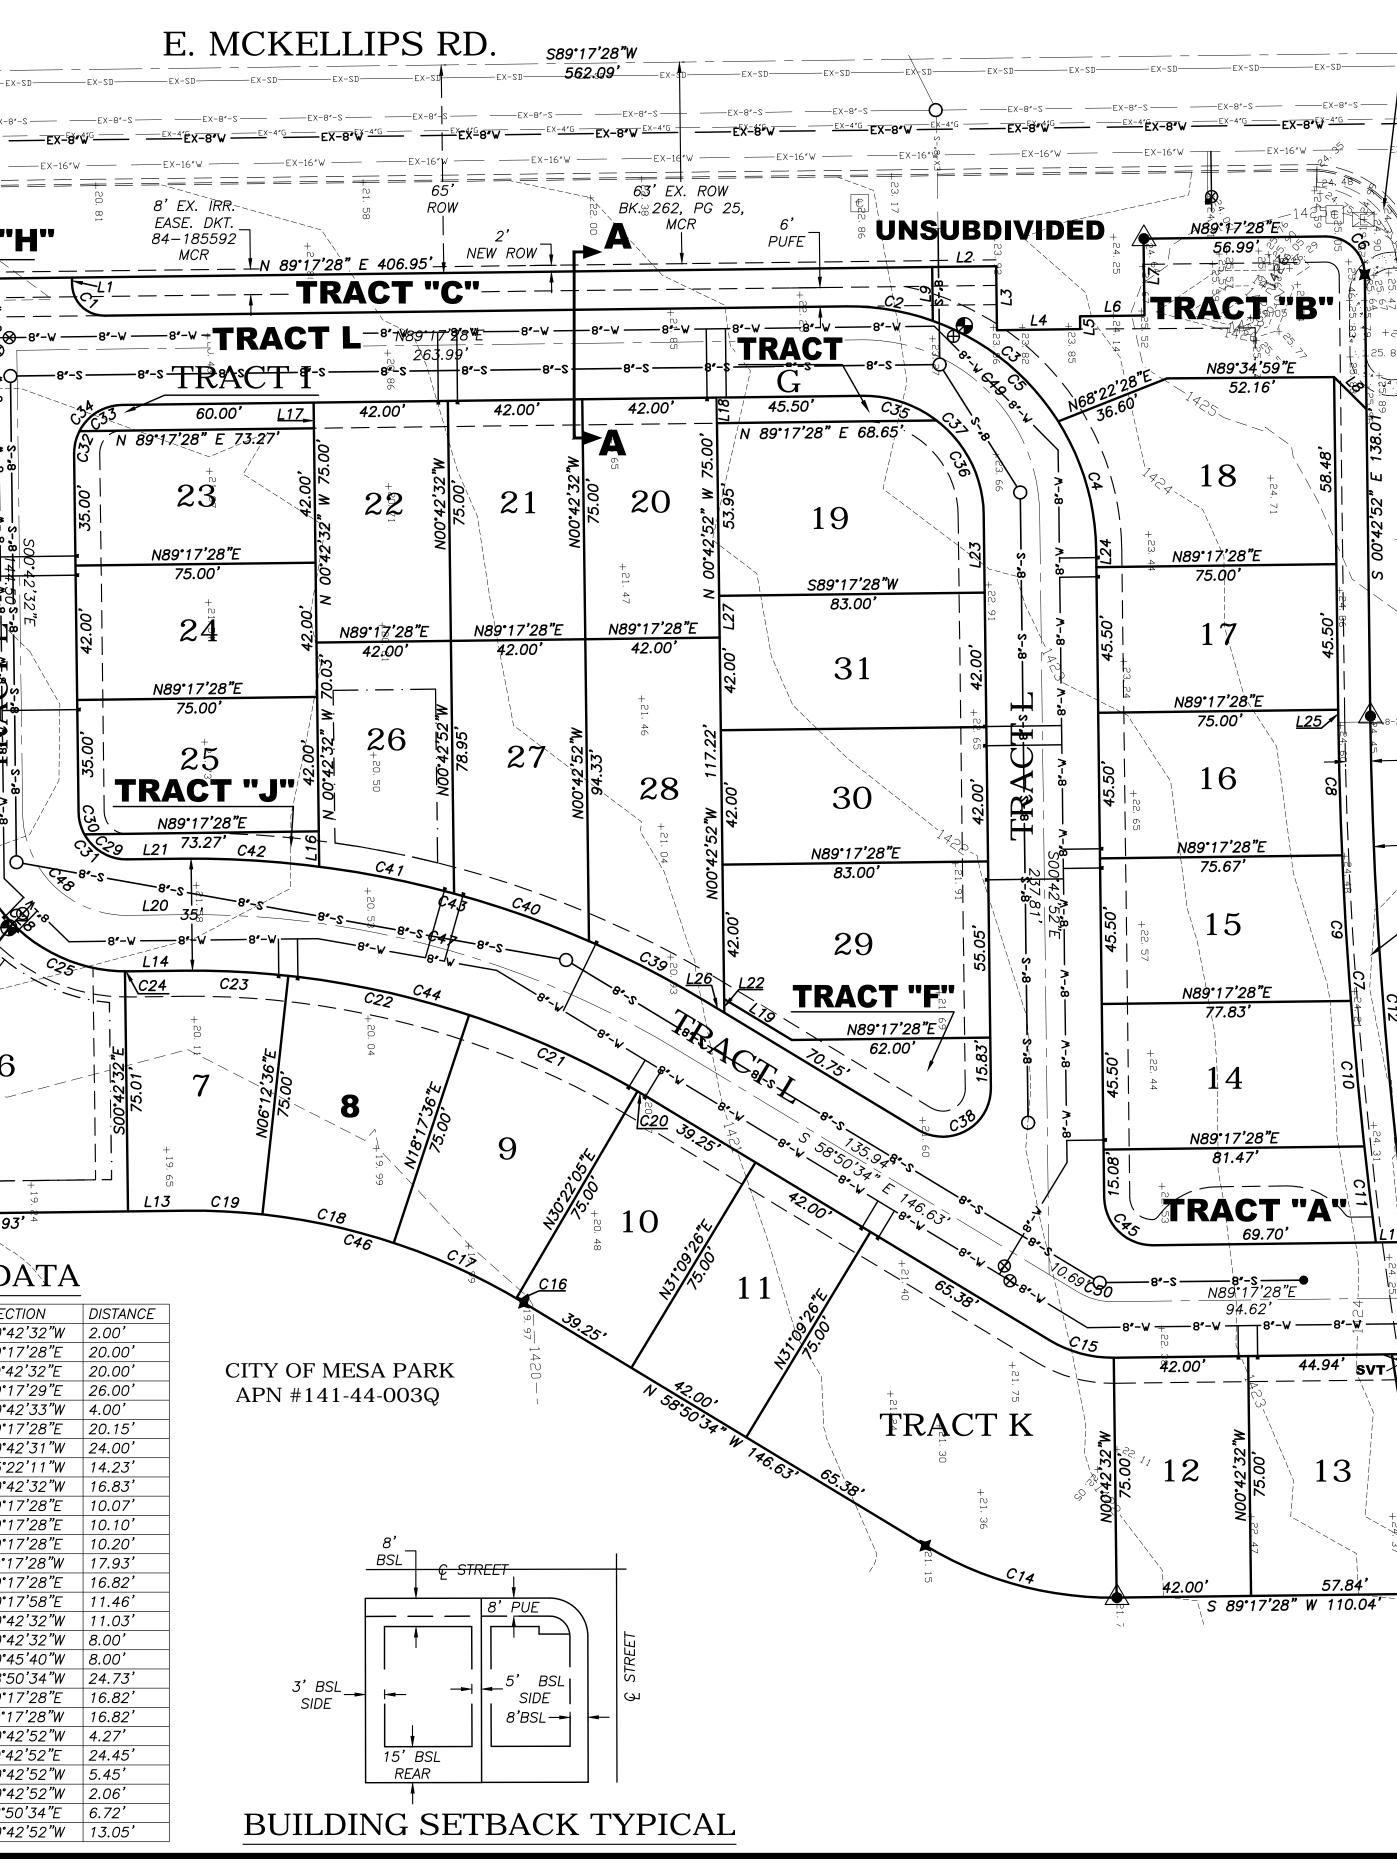

### TRACT TABLE

| NAME    | SQUARE FEET | ACRES  |
|---------|-------------|--------|
| TRACT A | 2449        | 0.0562 |
| TRACT B | 4532        | 0.1040 |
| TRACT C | 3247        | 0.0745 |
| TRACT D | 761         | 0.0175 |
| TRACT E | 2659        | 0.0610 |
| TRACT F | 1384        | 0.0318 |
| TRACT G | 490         | 0.0112 |
| TRACT H | 1579        | 0.0363 |
| TRACT I | 556         | 0.0128 |
| TRACT J | 599         | 0.0138 |
| TRACT K | 8049        | 0.1848 |
| TRACT L | 39909       | 0.9161 |

#### SITE DATA

PARCEL NUMBERS: 141-44-003R (ORIGINAL APN)

GROSS AREA: 182820 S.F. 4.4969 Ac.

NET AREA: 181608 S.F. 4.1691 AC. CURRENT ZONING: RM-2

PROPOSED ZONING: RSL-2.5

TOTAL NUMBER OF LOTS: 31

DENSITY: 6.46 DU/ACRE