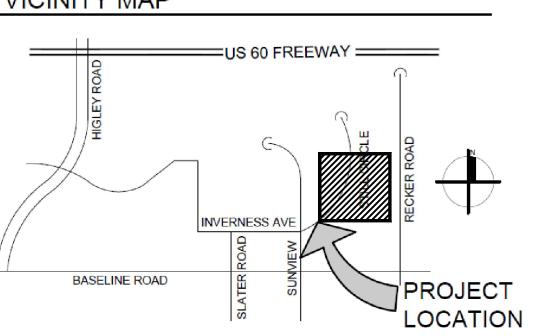

PROJECT NARRATIVE:
THE A.T. STILL UNIVERSITY EXPANSION IS DESIGNED AS A 3-STORY ACADEMIC BUILDING OF APPROXIMATELY 122,000 S.F. WITH RELATED ONSITE PARKING IMPROVEMENTS TO AUGMENT THEIR EXISTING CAMPUS LOCATED AT 5850 E.

PARKING IS PROPOSED WITH A 2-LEVEL PARKING GARAGE AND AN ALTERNATE OPTION WITH ALL SURFACE PARKING.

STILL CIRCLE. IN MESA, ARIZONA. THE NEW FACILITY WILL INCLUDE NEW CLASSROOM, FACULTY OFFICES, CLINIC SPACES, SIMULATION LABS AND