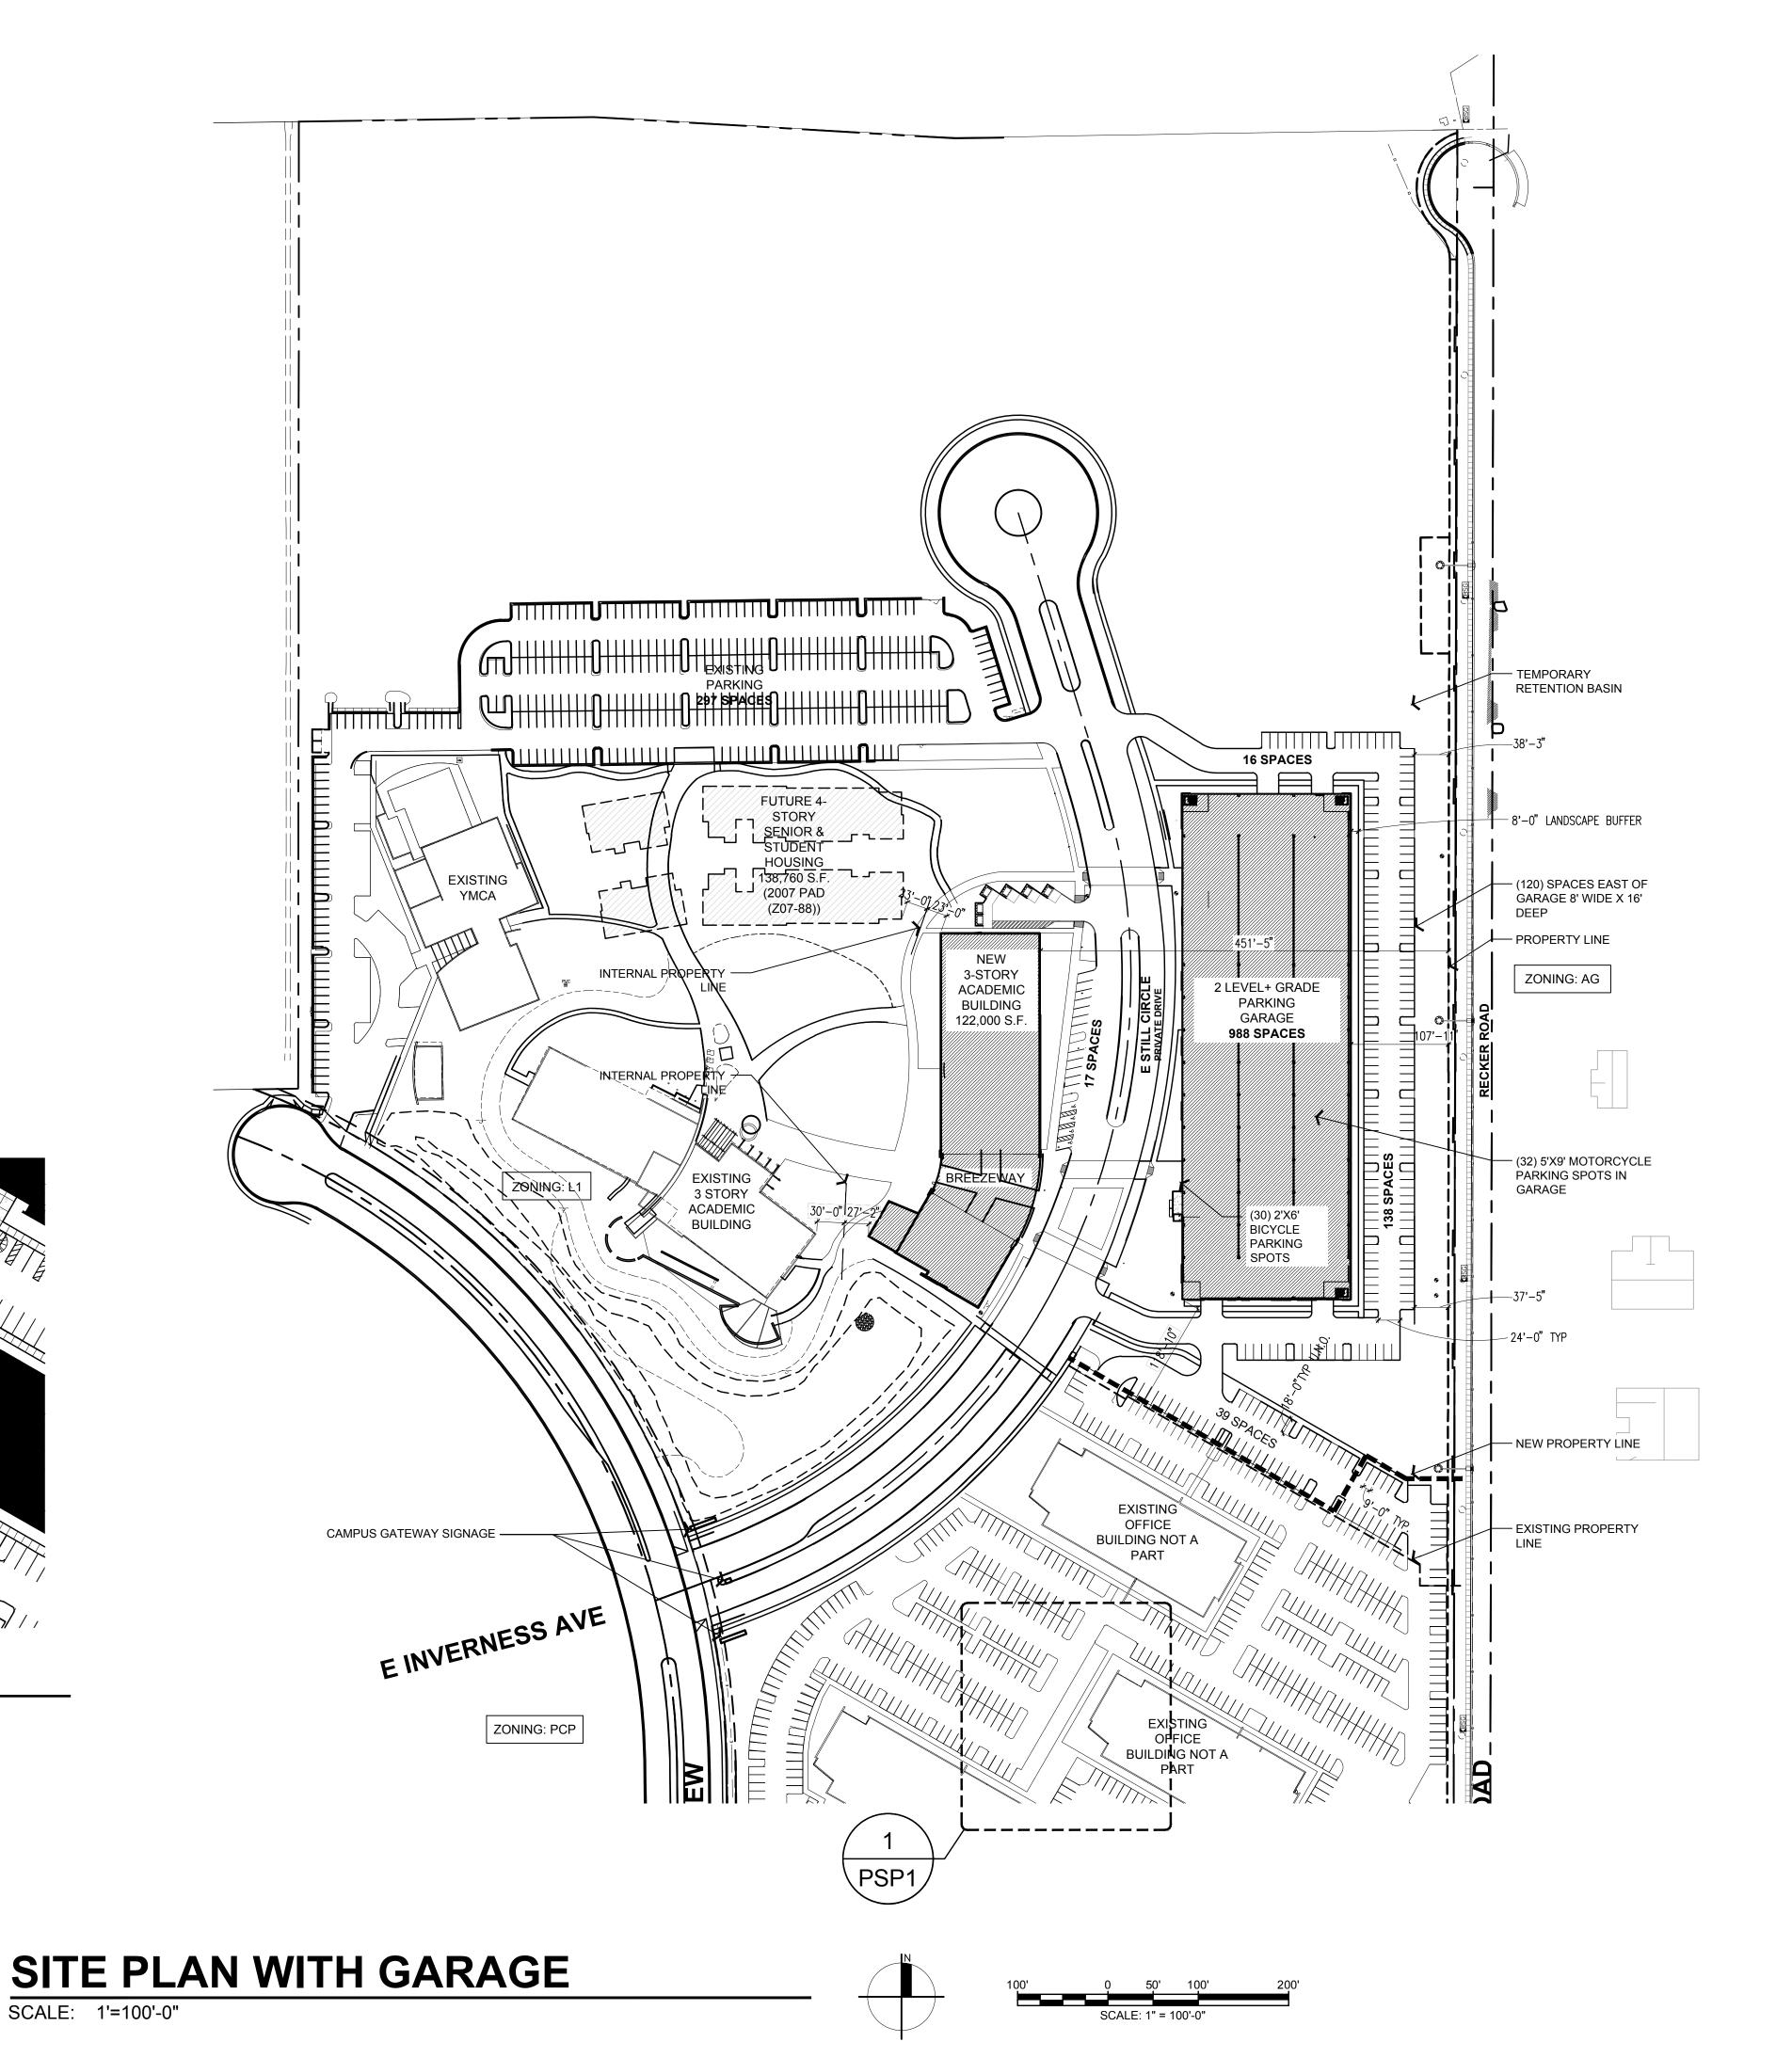

# LANDSCAPE/ RETENTION SENIOR & STUDENT HOUSING 138,760 S.F. (2007 PAD (Z07-88)) 11 EXISTING YMCA 3-STORY ACADEMIC BUILDING 122,000 S.F. GARAGE (AT GRADE+2 LEVELS) EXISTING 3 STORY ACADEMIC BUILDING LANDSCAPE/ RETENTION LANDSCAPE/ RETENTION **SITE PLAN** AHER SCALE: 1'=50'-0"

#### KEYNOTES

- 1 ASPHALT PAVING, TYP.
- 2 ACCESSIBLE PEDESTRIAN ROUTE, CROSS SLOPES SHALL NOT EXCEED 2%
- 3 DECORATIVE CONCRETE PAVERS
- CITY OF MESA STANDARD FIRE TRUCK TURN RADIUS
- TRASH ENCLOSURE PER CITY OF MESA STANDARDS
- FIRE HYDRANT, HYDRANTS NOT IN L.S. ISLANDS SHALL BE PROTECTED WITH STEEL PIPE BOLLARDS
- 9'X18' PARKING STALL WITH 4" WIDE PAINT STRIPE U.N.O.
- 11'-0" WIDE ACCESSIBLE PARKING STALL WITH 5'-0" WIDE ACCESS ISLE
- 9 EXISTING PARKING AREA TO BE REMOVED
- 10 DASHED LINE INDICATES AREA OF DISTURBANCE
- 11 LANDSCAPE AREA
- 12 EXISTING PARKING AREA TO REMAIN
- 13 EXISTING SIDEWALK (WIDTH VARIES 5' MIN.)
- 14 EXISTING 5'-0" MASONRY SCREENWALL TO REMAIN
- 15 NEW SIDEWALK (WIDTH VARIES 5' MIN.)
- 16 MOTORCYCLE AND SCOOTER PARKING IN GARAGE
- [17] (120) 9'X16' PARKING STALL WITH 4" WIDE PAINT STRIPE EAST

NORTHEAST PARCEL (LOT 8, EMPTY): 141-53-891 SOUTHEAST PARCEL (LOT 7C, EMPTY): 141-53-890

PHASE II-AREA OF DISTURBANCE: 11.44 ACRES

OFFICE BUILDING CONSTRUCTION TYPE:

**EXISTING 3 STORY BUILDING AREA:** 92,680 S.F. **NEW 3 STORY BUILDING AREA:** 121,706 S.F. 215,386 S.F.

TOTAL PARKING SPACES REQUIRED:

BUILDING PARKING RATIO WAS DETERMINED THROUGH A CAR AUDIT FOR THE EXISTING CAMPUS BUILDING. THIS RATIO HAS BEEN USED TO REDUCE THE NUMBER OF CARS PARKED ON NEARBY LOCAL STREETS.

1,072 SPACES

1,506 SPACES

491 SPACES

-194 SPACES

1,493 SPACES

CITY PARKING RATIOS: 215,386/200:

CAR AUDIT PARKING RATIOS:

215,386/143:

**EXISTING SURFACE PARKING:** DISPLACED BY NEW BUILDING: TOTAL EXIST. SURFACE PARKING:

297 SPACES 208 SPACES 988 SPACES

NEW SURFACE PARKING: NEW GARAGE PARKING: TOTAL PARKING PROVIDED:

CHENRY@ALTERGROUP.COM

PROJECT NARRATIVE:
THE A.T. STILL UNIVERSITY EXPANSION IS DESIGNED AS A 3-STORY ACADEMIC BUILDING OF APPROXIMATELY 122,000 S.F. WITH RELATED ONSITE PARKING IMPROVEMENTS TO AUGMENT THEIR EXISTING CAMPUS LOCATED AT 5850 E.

PARKING IS PROPOSED WITH A 2-LEVEL PARKING GARAGE AND AN ALTERNATE OPTION WITH ALL SURFACE PARKING.

STILL CIRCLE. IN MESA, ARIZONA. THE NEW FACILITY WILL INCLUDE NEW CLASSROOM, FACULTY OFFICES, CLINIC SPACES, SIMULATION LABS AND