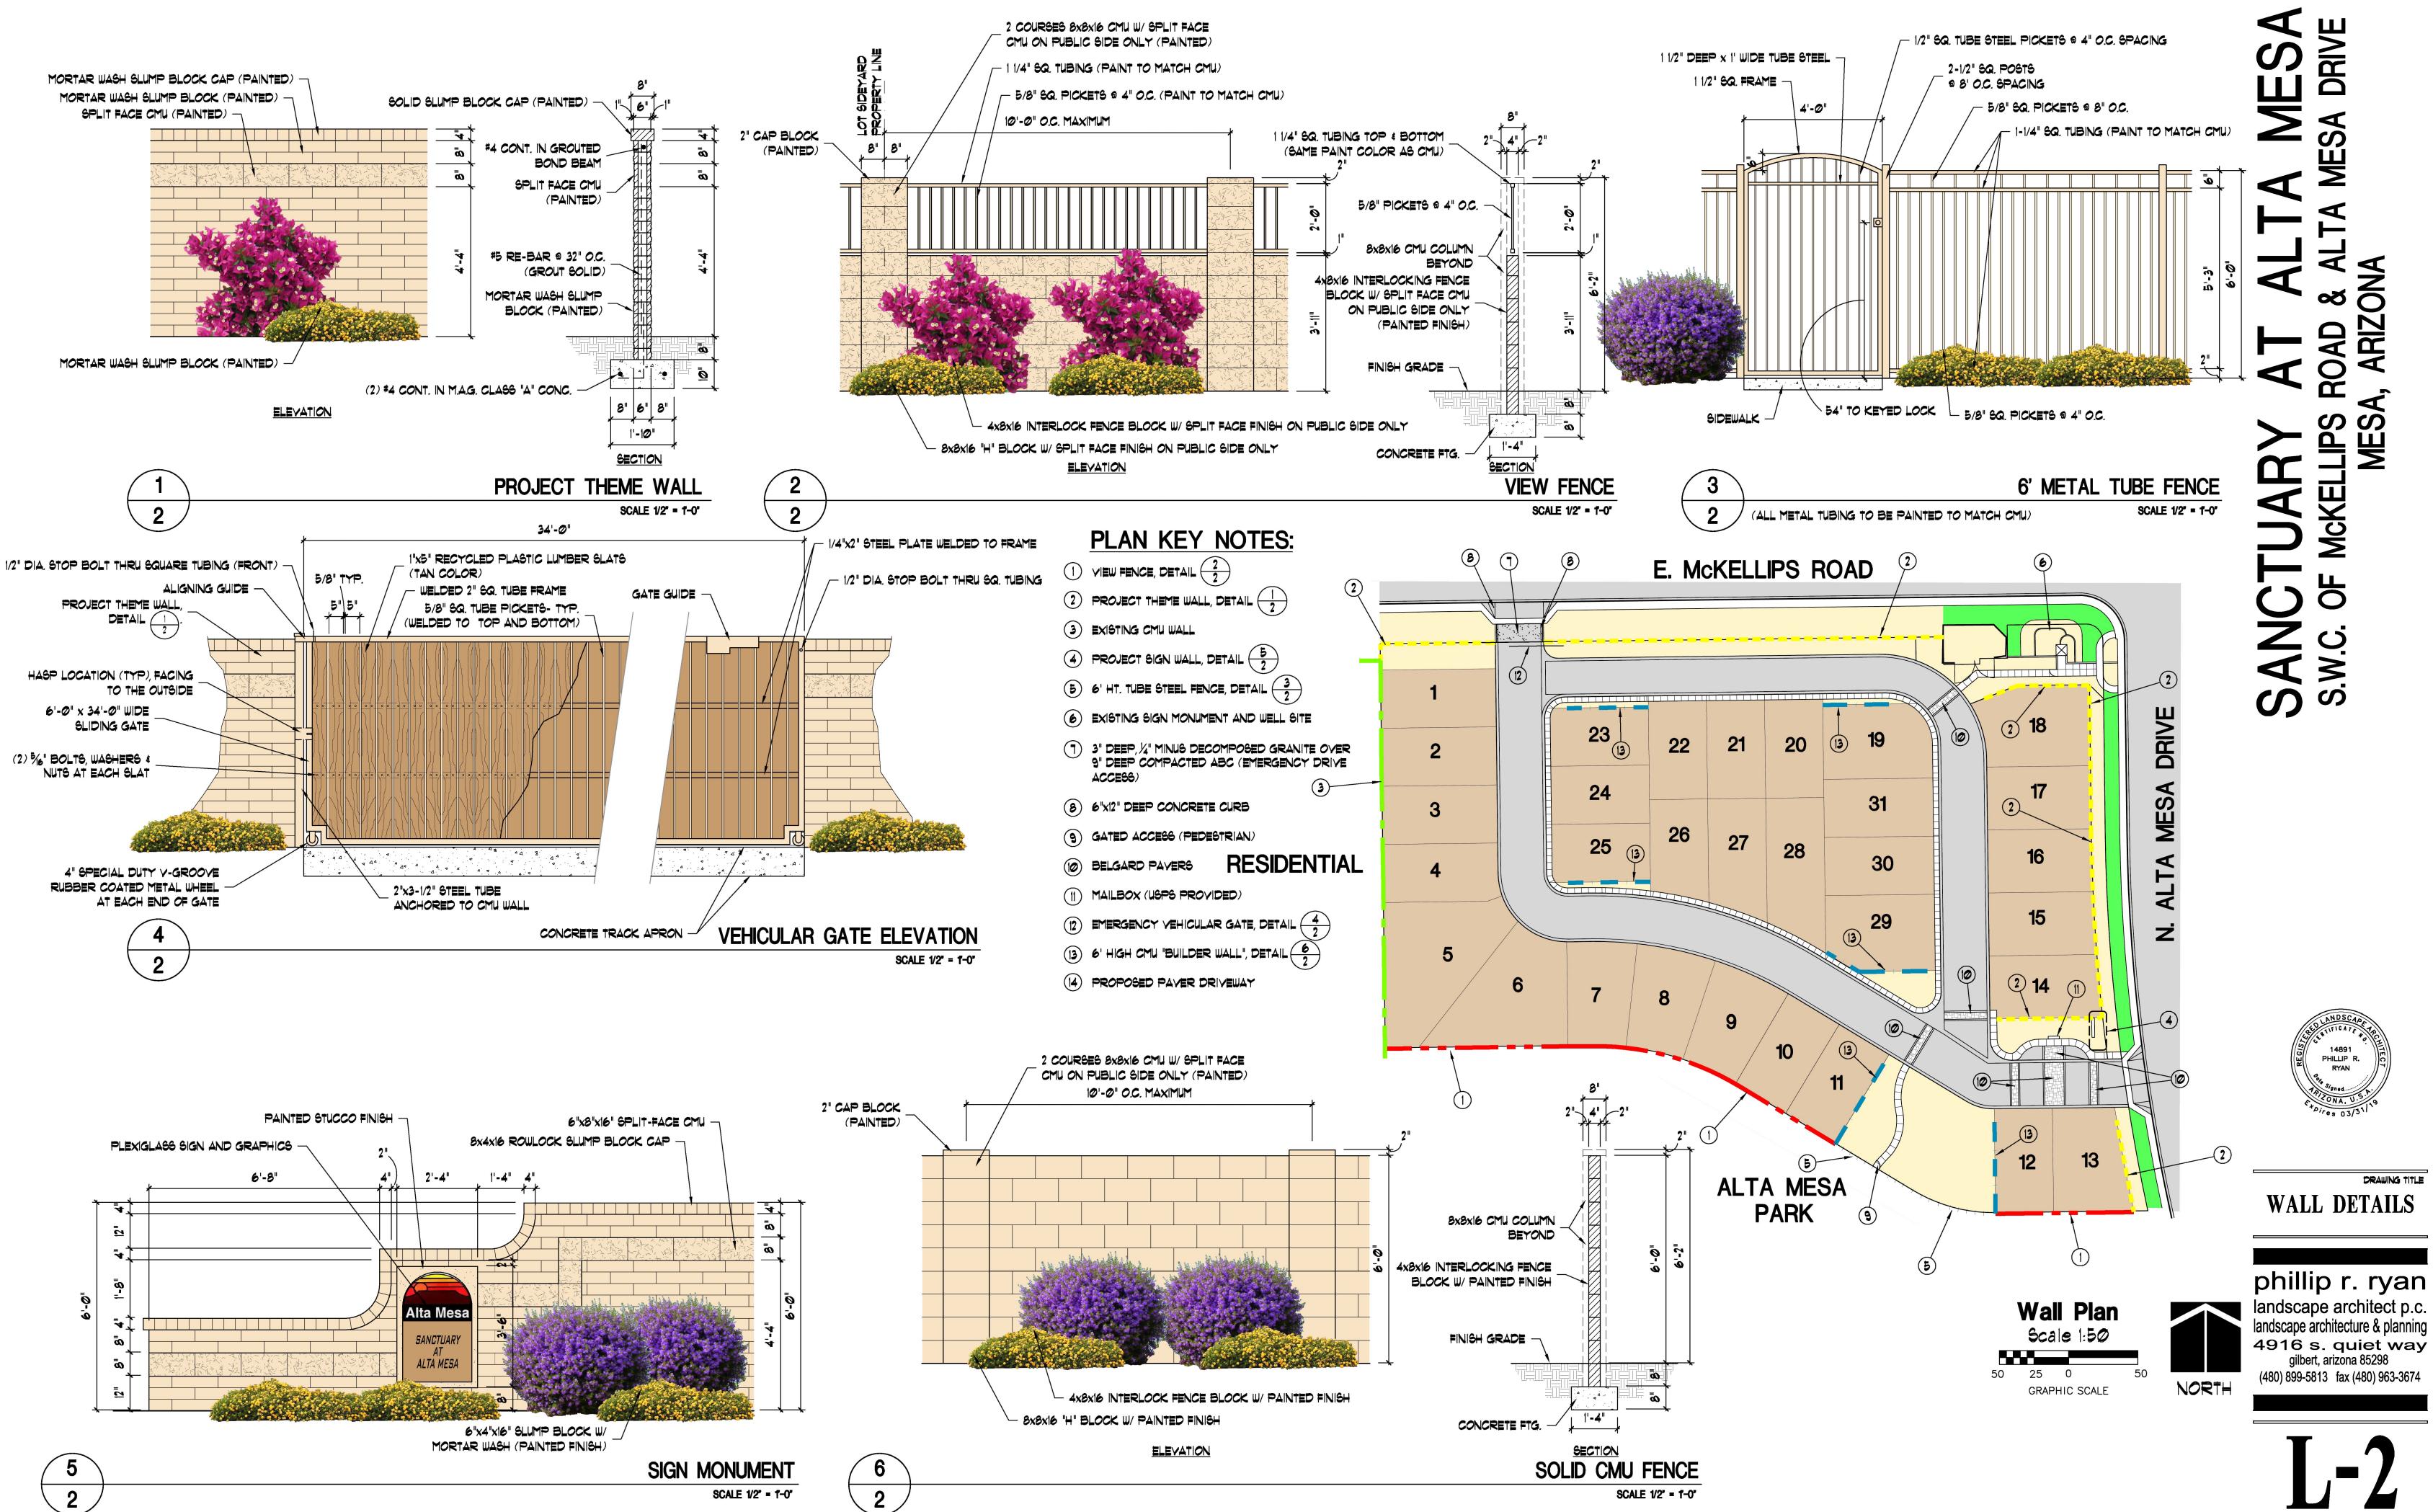

## PLAN KEY NOTES:

- 1 PROJECT THEME WALL (SEE SHEET L-2)
- 2 SIGN MONUMENT (SEE SHEET L-2)
- 3 BELGARD PAVERS
- (4) 6"x6" CONCRETE HEADER
- (5) Existing Lawn to Remain
- (6) 6' tube steel fence (see sheet L-2)
- (7) Partial view fence (see sheet L-2)
- (8) MAILBOX (BY USPS)
- (9) Existing concrete header
- (10) Existing tower structure and raised planters
- (1) Existing well site and wall enclosure
- (12) NEW 4' WIDE SIDEWALK
- (13) TUBE STEEL FENCE GATE WITH KEYPAD
- (14) EXISTING CMU WALL
- (15) All non-turf planting areas to receive 2" deep,  $\frac{3}{4}$ " Minus "Madison Gold" decomposed granite
- (16) NEW 5' WIDE SIDEWALK
- (17) Existing fan Palm to Remain
- (B) Existing Acacia Salicina to Remain
- (19) Existing plantings in raised planters
- 20 Existing Street Light
- (21) EXISTING CURB, GUTTER & SIDEWALK
- (22) NEW 6' WIDE CONCRETE SIDEWALK
- (23) street light to be relocated per electrical street light dwgs.
- (24) 6' high CMU "Builder Wall", (see Sheet L-2)

# SANCTUARY AT ALTA MESA S.W.C. OF MCKELLIPS ROAD & ALTA MESA DRIVE MESA, ARIZONA

PRELIMINARY

DRAWING TITLE LANDSCAPE PLAN

phillip r. ryan landscape architect p.c. landscape architecture & planning 4916 s. quiet way gilbert, arizona 85298 (480) 899-5813 fax (480) 963-3674

DRIVE S S Σ A B **B** MES က Ω McKEL 4 Р 0 S.W. S

WALL DETAILS

DRAWING TITLE

phillip r. ryan landscape architect p.c. landscape architecture & planning 4916 s. quiet way gilbert, arizona 85298 (480) 899-5813 fax (480) 963-3674