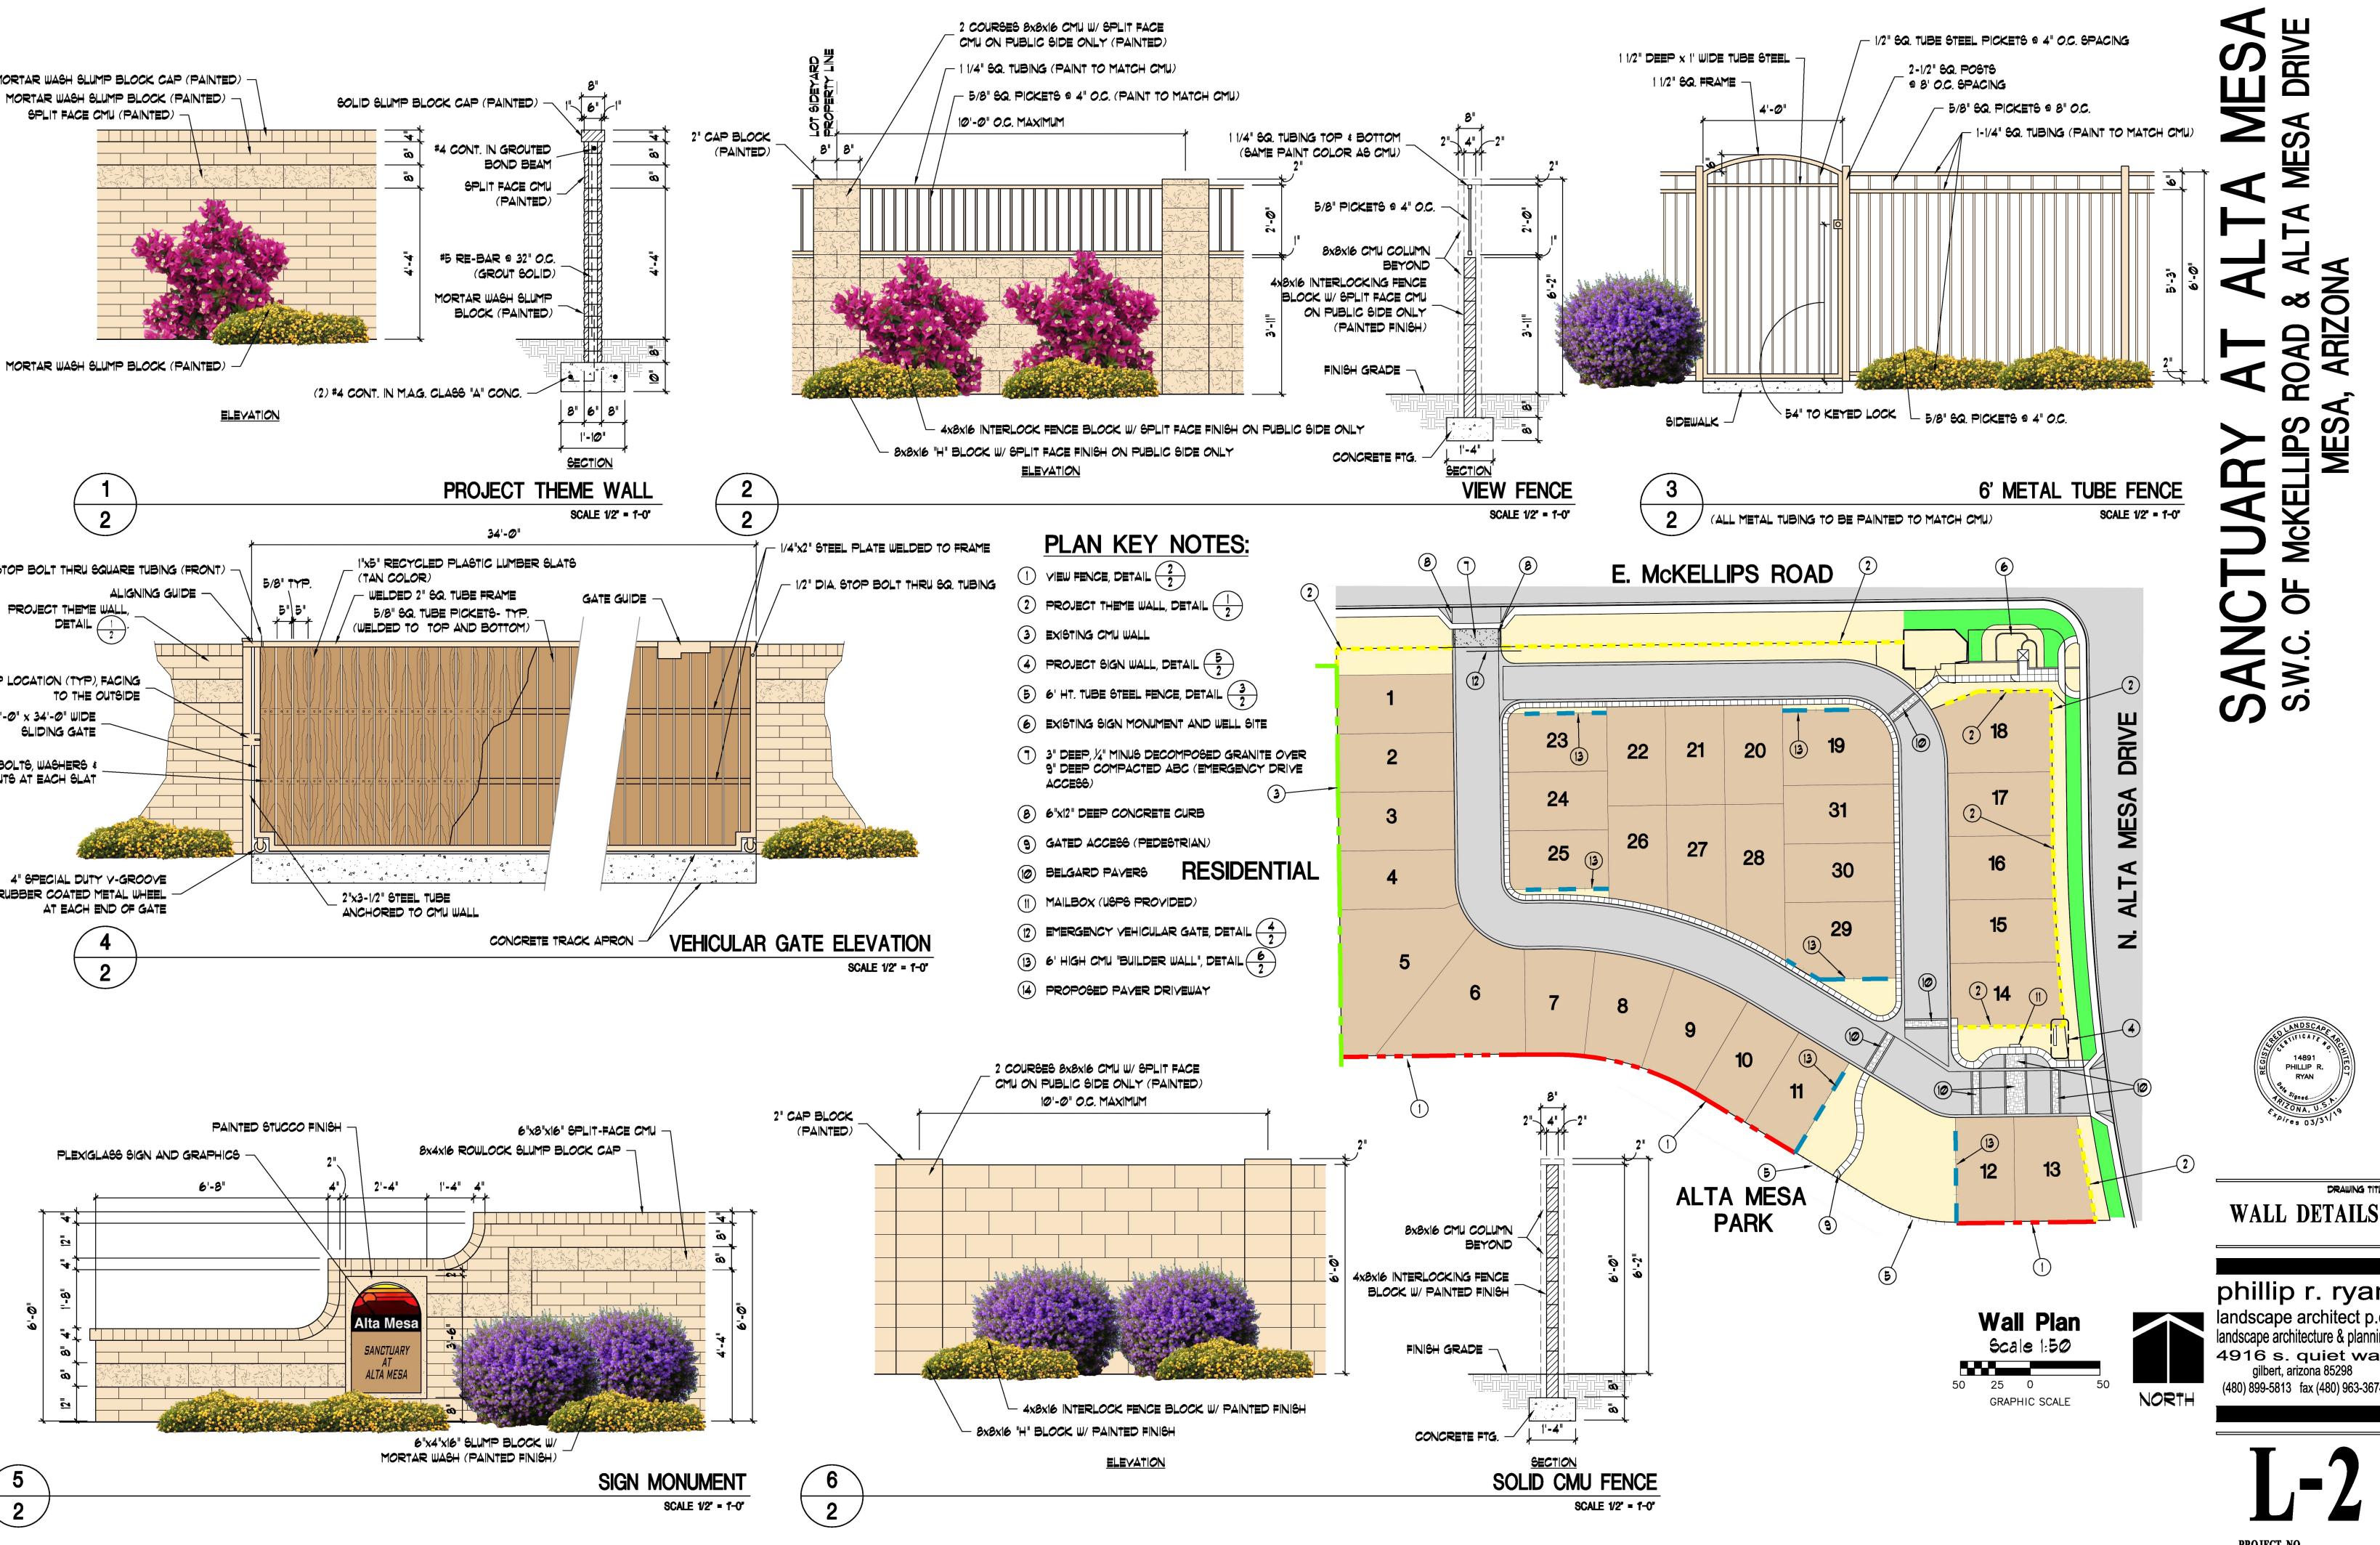

## PLAN KEY NOTES:

- () PROJECT THEME WALL (SEE SHEET L-2)
- 2) SIGN MONUMENT (SEE SHEET L-2)
- 3 BELGARD PAVERS
- (4) 6"x6" CONCRETE HEADER
- (5) Existing Lawn to Remain
- 6) 6' TUBE STEEL FENCE (SEE SHEET L-2)
- T PARTIAL VIEW FENCE (SEE SHEET L-2)
- (B) MAILBOX (BY USPS)
- (9) Existing concrete header
- (10) Existing tower structure and raised planters
- (1) Existing well site and wall enclosure
- (12) NEW 4' WIDE SIDEWALK
- (13) TUBE STEEL FENCE GATE WITH KEYPAD
- (14) EXISTING CMU WALL
- (15) All non-turf planting areas to receive 2" deep,  $\frac{3}{4}$ " Minus "Madison Gold" decomposed granite
- (16) NEW 5' WIDE SIDEWALK
- (17) Existing fan Palm to Remain
- (18) Existing Acacia Salicina to Remain
- (9) Existing Plantings in Raised Planters
- 20 Existing Street Light
- (21) EXISTING CURB, GUTTER & SIDEWALK
- (22) NEW 6' WIDE CONCRETE SIDEWALK
- (23) street light to be relocated per electrical street light dwgs.
- (24) 6' High CMU "Builder Wall", (see Sheet L-2)

## PLAN KEY NOTES:

- 1 PROJECT THEME WALL (SEE SHEET L-2)
- 2 SIGN MONUMENT (SEE SHEET L-2)
- 3 BELGARD PAVERS
- (4) 6"x6" CONCRETE HEADER
- (5) Existing Lawn to Remain
- (6) 6' tube steel fence (see sheet L-2)
- (7) Partial view fence (see sheet L-2)
- (8) MAILBOX (BY USPS)
- (9) Existing concrete header
- (10) Existing tower structure and raised planters
- (1) Existing well site and wall enclosure
- (12) NEW 4' WIDE SIDEWALK
- (13) TUBE STEEL FENCE GATE WITH KEYPAD
- (14) EXISTING CMU WALL
- (15) All non-turf planting areas to receive 2" deep,  $\frac{3}{4}$ " Minus "Madison Gold" decomposed granite
- (16) NEW 5' WIDE SIDEWALK
- (17) Existing fan Palm to Remain
- (B) Existing Acacia Salicina to Remain
- (19) Existing plantings in raised planters
- 20 Existing Street Light
- (21) EXISTING CURB, GUTTER & SIDEWALK
- (22) NEW 6' WIDE CONCRETE SIDEWALK
- (23) street light to be relocated per electrical street light dwgs.
- (24) 6' high CMU "Builder Wall", (see Sheet L-2)