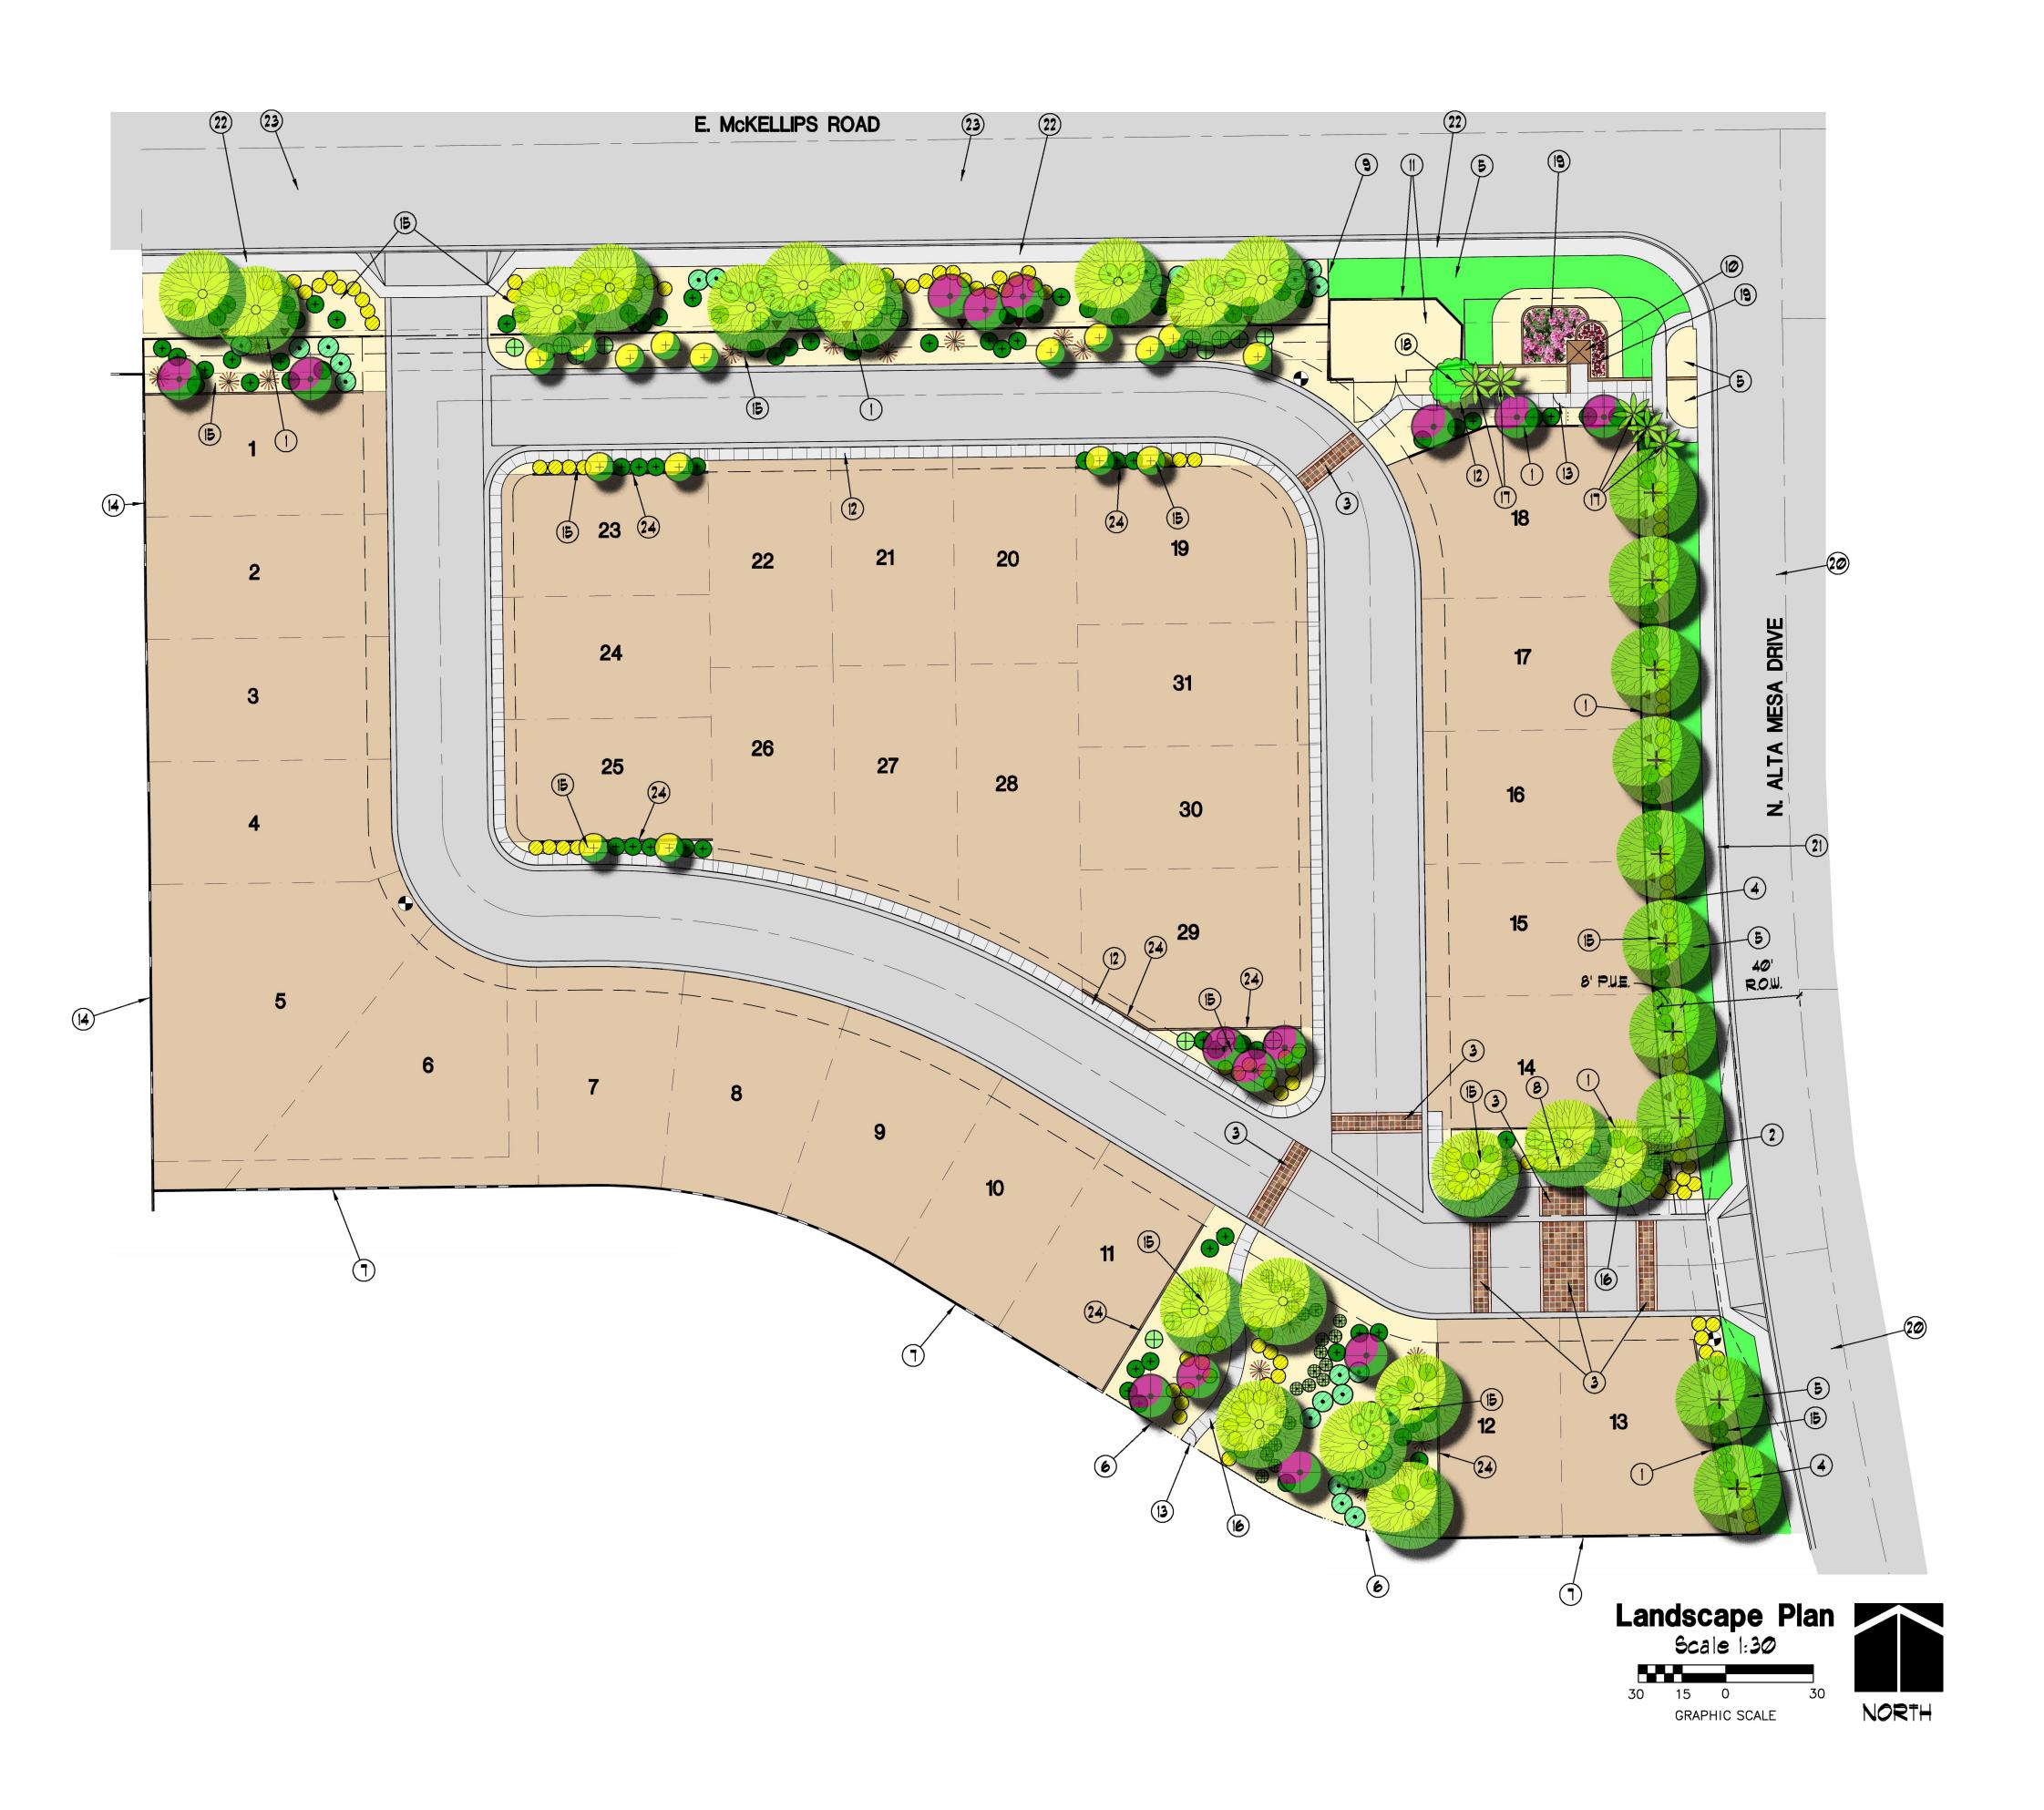

## PLAN KEY NOTES:

- () PROJECT THEME WALL (SEE SHEET L-2)
- 2) SIGN MONUMENT (SEE SHEET L-2)
- 3 BELGARD PAVERS
- (4) 6"x6" CONCRETE HEADER
- (5) Existing Lawn to Remain
- 6) 6' TUBE STEEL FENCE (SEE SHEET L-2)
- T PARTIAL VIEW FENCE (SEE SHEET L-2)
- (B) MAILBOX (BY USPS)
- (9) Existing concrete header
- (10) Existing tower structure and raised planters
- (1) Existing well site and wall enclosure
- (12) NEW 4' WIDE SIDEWALK
- (13) TUBE STEEL FENCE GATE WITH KEYPAD
- (14) EXISTING CMU WALL
- (15) All non-turf planting areas to receive 2" deep,  $\frac{3}{4}$ " Minus "Madison Gold" decomposed granite
- (16) NEW 5' WIDE SIDEWALK
- (17) Existing fan Palm to Remain
- (18) Existing Acacia Salicina to Remain
- (9) Existing Plantings in Raised Planters
- 20 Existing Street Light
- (21) EXISTING CURB, GUTTER & SIDEWALK
- (22) NEW 6' WIDE CONCRETE SIDEWALK
- (23) street light to be relocated per electrical street light dwgs.
- (24) 6' High CMU "Builder Wall", (see Sheet L-2)

# SANCTUARY AT ALTA MESA S.W.C. OF MCKELLIPS ROAD & ALTA MESA DRIVE MESA, ARIZONA

PRELIMINARY

DRAWING TITLE

phillip r. ryan landscape architect p.c. landscape architecture & planning 4916 s. quiet way gilbert, arizona 85298 (480) 899-5813 fax (480) 963-3674

# PLANT PALETTE:

|              | <u>TREES:</u><br>WASHINGTONIA ROBUSTA                           | EXISTING                                           | 5 TOTAL   |
|--------------|-----------------------------------------------------------------|----------------------------------------------------|-----------|
|              | MEXICAN FAN PALM                                                |                                                    |           |
| +            | QUERCUS VIRGINIANA<br>Southern Live Oak                         | 24" BOX, MATCHING<br>9' HT., 4.5' SP., 1 1/2" CAL. | 10 total  |
|              | ulmus parvifolia<br>Evergreen Elm                               | 24" BOX, MATCHING<br>8' HT., 4' SP.,   1/2" CAL.   | 19 total  |
|              | Chitalpa tashkensis<br>Chitalpa                                 | 24" BOX, MATCHING<br>7' HT., 4' SP., 1 1/4" CAL.   | 15 TOTAL  |
| +            | CAESALPINIA MEXICANA<br>Yellow Mexican Bird of Paradise         | 15 GALLON MIN.<br>TREE FORM (6' HT., 2 1/2' SP.    |           |
|              | <u>Shrubs &amp; Vines:</u>                                      |                                                    |           |
| (+)          | LEUCOPHYLLUM LANGMANIAE<br>RIO BRAVO SAGE                       | 5 GALLON<br>FULL, PAST CAN                         | 117 TOTAL |
|              | RUELLIA BRITTONIANA CALIFORNICA<br>RUELLIA                      | 5 GALLON<br>FULL, PAST CAN                         | 28 TOTAL  |
|              | Callistemon viminalis "Little John"<br>Little John Bottle Brush | 5 GALLON<br>FULL, PAST CAN                         | 31 TOTAL  |
|              | BOUGANVILLEA "SAN DIEGO RED"<br>RED VINING BOUGANVILLEA         | 5 GALLON<br>FULL, PAST CAN                         | 20 TOTAL  |
| ₩            | CAESALPINIA PULCHERRIMA<br>RED BIRD <i>o</i> f Paradise         | 5 GALLON<br>FULL, PAST CAN                         | 23 TOTAL  |
|              | GROUNDCOVERS AND ACCENTS:                                       |                                                    |           |
| $\bigotimes$ | ACACIA REDOLENS "D.C."<br>DESERT CARPET REDOLENS                | 5 Gallon<br>Full, Past Can                         | 43 TOTAL  |
| $\bigotimes$ | LANTANA MONTIVIDENSIS "N.G."<br>New Gold Lantana                | 1 GALLON<br>FULL, PAST CAN                         | 152 TOTAL |
| + +          | Exiŝting turf                                                   |                                                    |           |