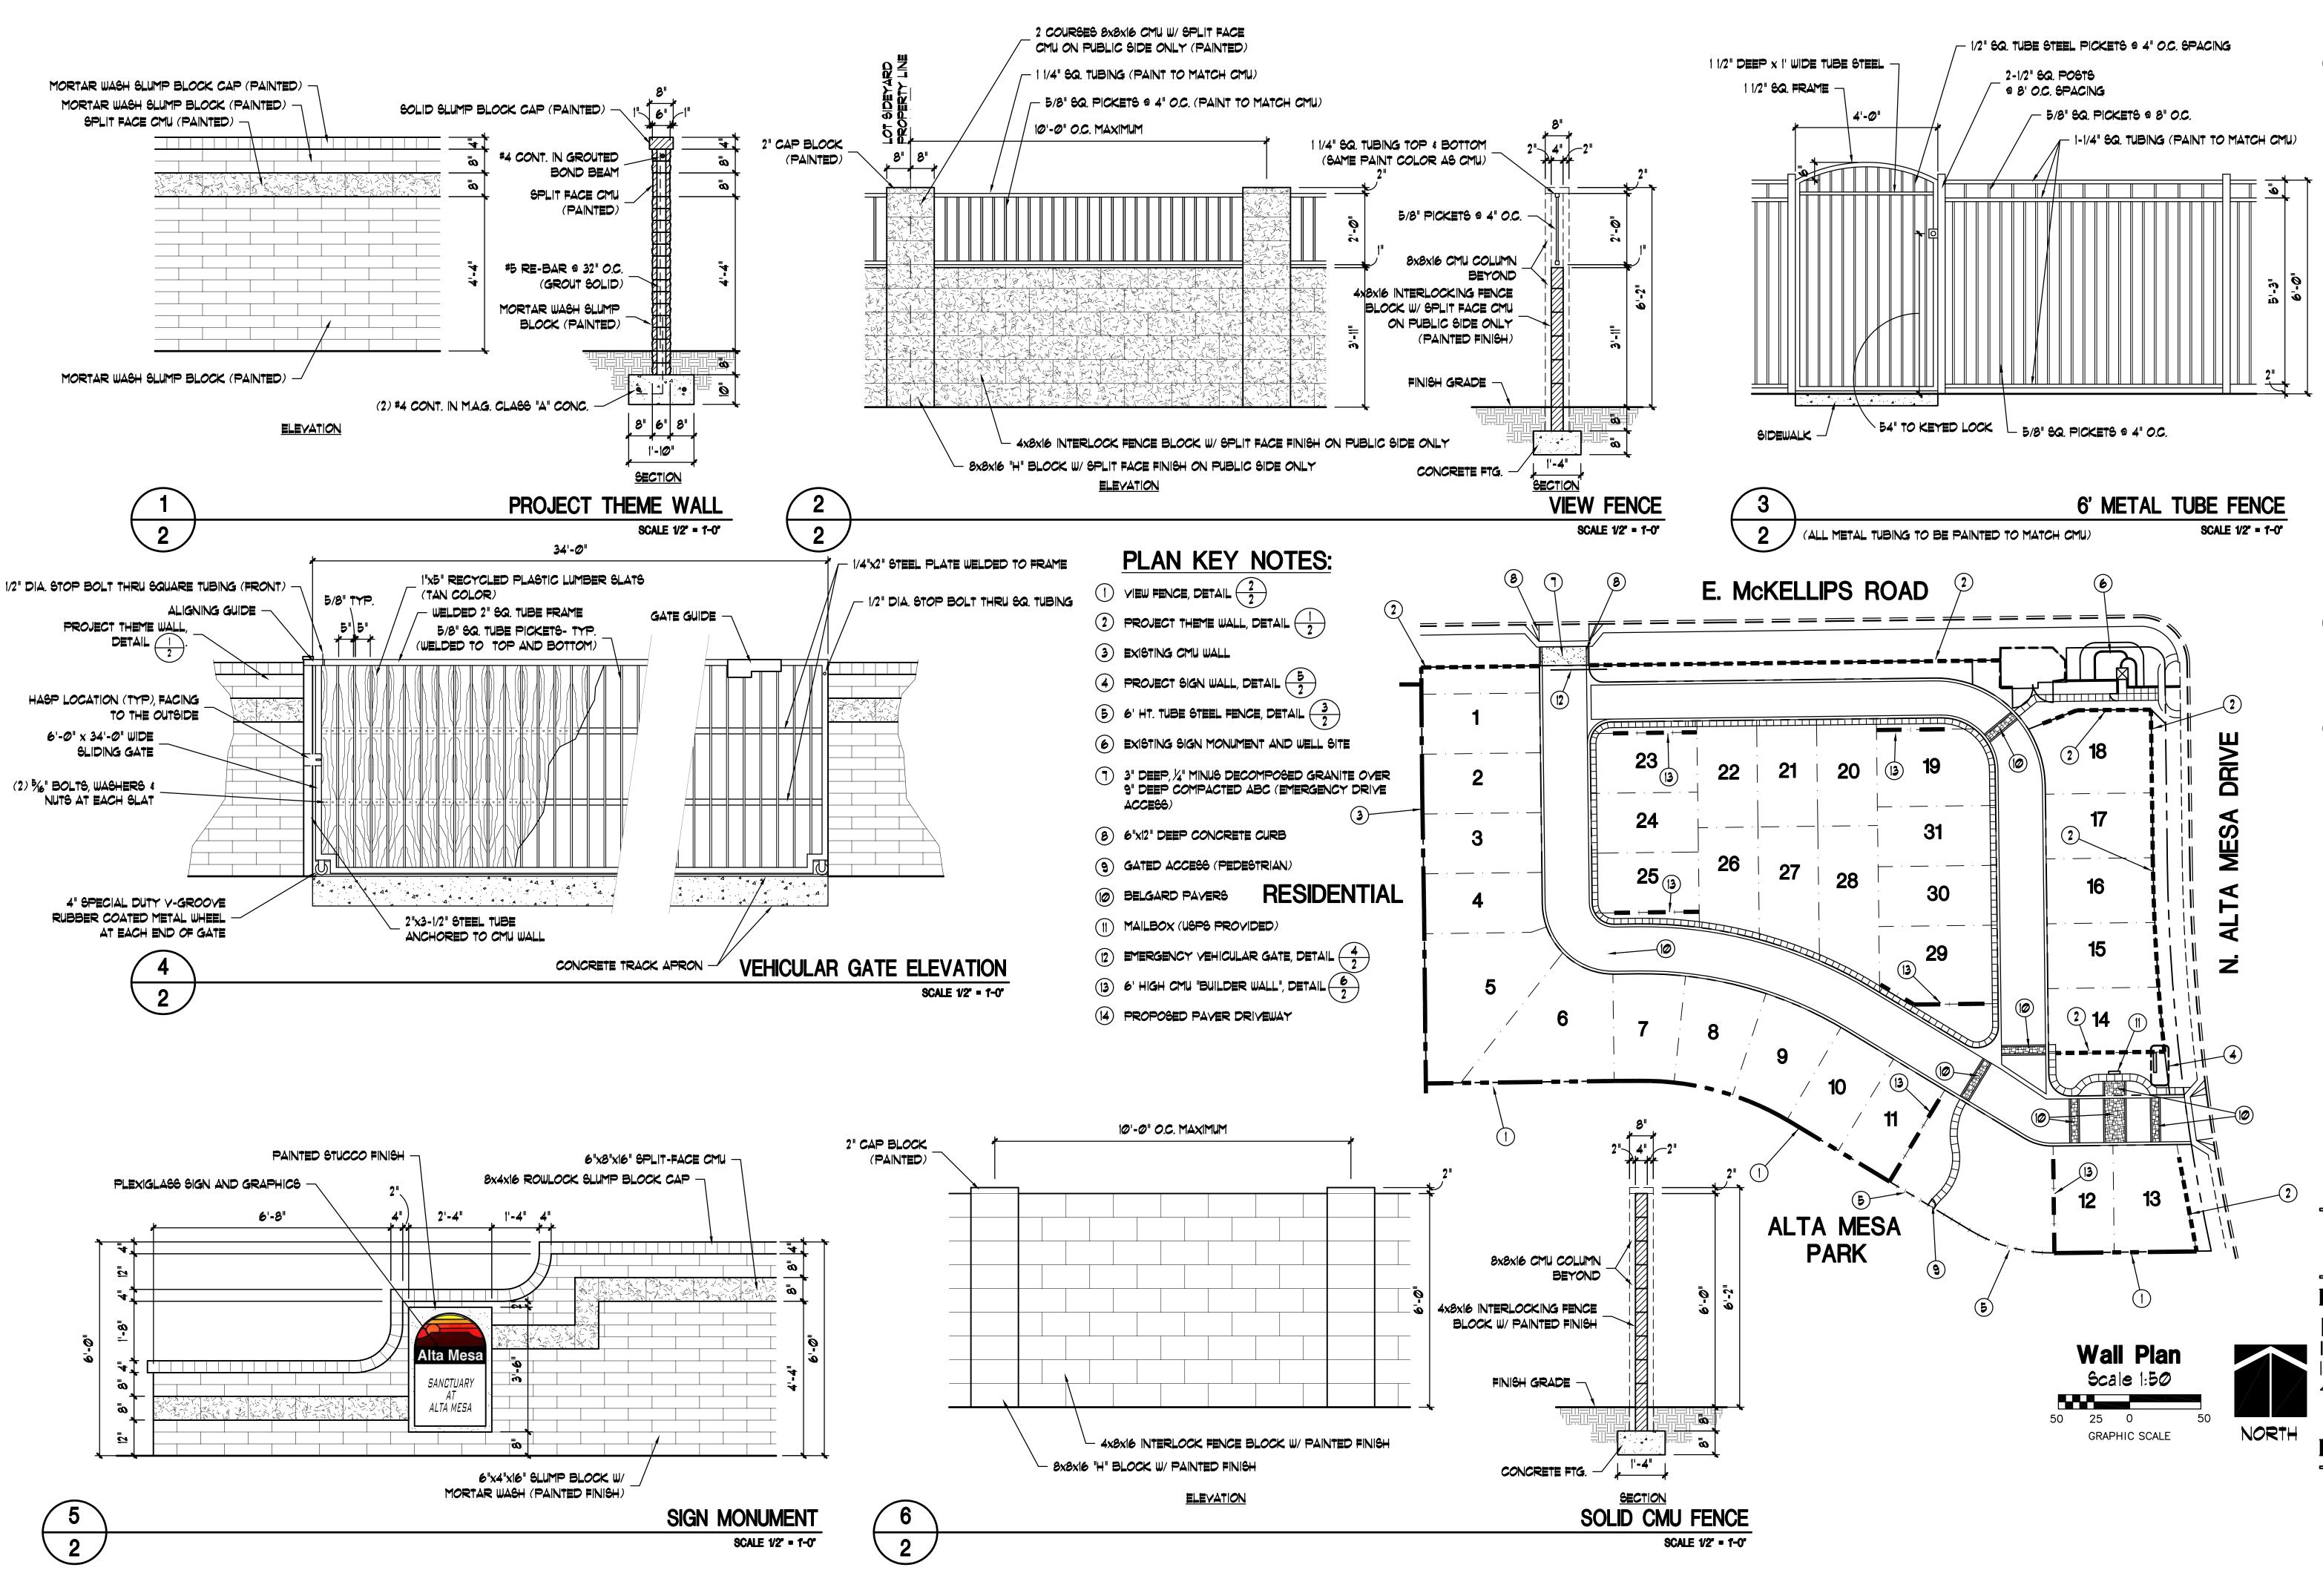

## PLAN KEY NOTES:

- () PROJECT THEME WALL (SEE SHEET L-2)
- 2) SIGN MONUMENT (SEE SHEET L-2)
- 3 BELGARD PAVERS
- (4) 6"x6" CONCRETE HEADER
- (5) Existing Lawn to Remain
- 6) 6' TUBE STEEL FENCE (SEE SHEET L-2)
- T PARTIAL VIEW FENCE (SEE SHEET L-2)
- (B) MAILBOX (BY USPS)
- (9) Existing concrete header
- (10) Existing tower structure and raised planters
- (1) Existing well site and wall enclosure
- (12) NEW 4' WIDE SIDEWALK
- (13) TUBE STEEL FENCE GATE WITH KEYPAD
- (14) EXISTING CMU WALL
- (15) All non-turf planting areas to receive 2" deep,  $\frac{3}{4}$ " Minus "Madison Gold" decomposed granite
- (16) NEW 5' WIDE SIDEWALK
- (17) Existing fan Palm to Remain
- (18) Existing Acacia Salicina to Remain
- (9) Existing Plantings in Raised Planters
- 20 Existing Street Light
- (21) EXISTING CURB, GUTTER & SIDEWALK
- (22) NEW 6' WIDE CONCRETE SIDEWALK
- (23) street light to be relocated per electrical street light dwgs.
- (24) 6' High CMU "Builder Wall", (see Sheet L-2)

## PLAN KEY NOTES:

- 1 PROJECT THEME WALL (SEE SHEET L-2)
- 2 SIGN MONUMENT (SEE SHEET L-2)
- 3 BELGARD PAVERS
- (4) 6"x6" CONCRETE HEADER
- (5) Existing Lawn to Remain
- (6) 6' tube steel fence (see sheet L-2)
- (7) Partial view fence (see sheet L-2)
- (8) MAILBOX (BY USPS)
- (9) Existing concrete header
- (10) Existing tower structure and raised planters
- (1) Existing well site and wall enclosure
- (12) NEW 4' WIDE SIDEWALK
- (13) TUBE STEEL FENCE GATE WITH KEYPAD
- (14) EXISTING CMU WALL
- (15) All non-turf planting areas to receive 2" deep,  $\frac{3}{4}$ " Minus "Madison Gold" decomposed granite
- (16) NEW 5' WIDE SIDEWALK
- (17) Existing fan Palm to Remain
- (B) Existing Acacia Salicina to Remain
- (19) Existing plantings in raised planters
- 20 Existing Street Light
- (21) EXISTING CURB, GUTTER & SIDEWALK
- (22) NEW 6' WIDE CONCRETE SIDEWALK
- (23) street light to be relocated per electrical street light dwgs.
- (24) 6' high CMU "Builder Wall", (see Sheet L-2)

DRIVE S S Σ A B **B** MES က Ω McKEL 4 Р 0 S.W. S

WALL DETAILS

DRAWING TITLE

phillip r. ryan landscape architect p.c. landscape architecture & planning 4916 s. quiet way gilbert, arizona 85298 (480) 899-5813 fax (480) 963-3674