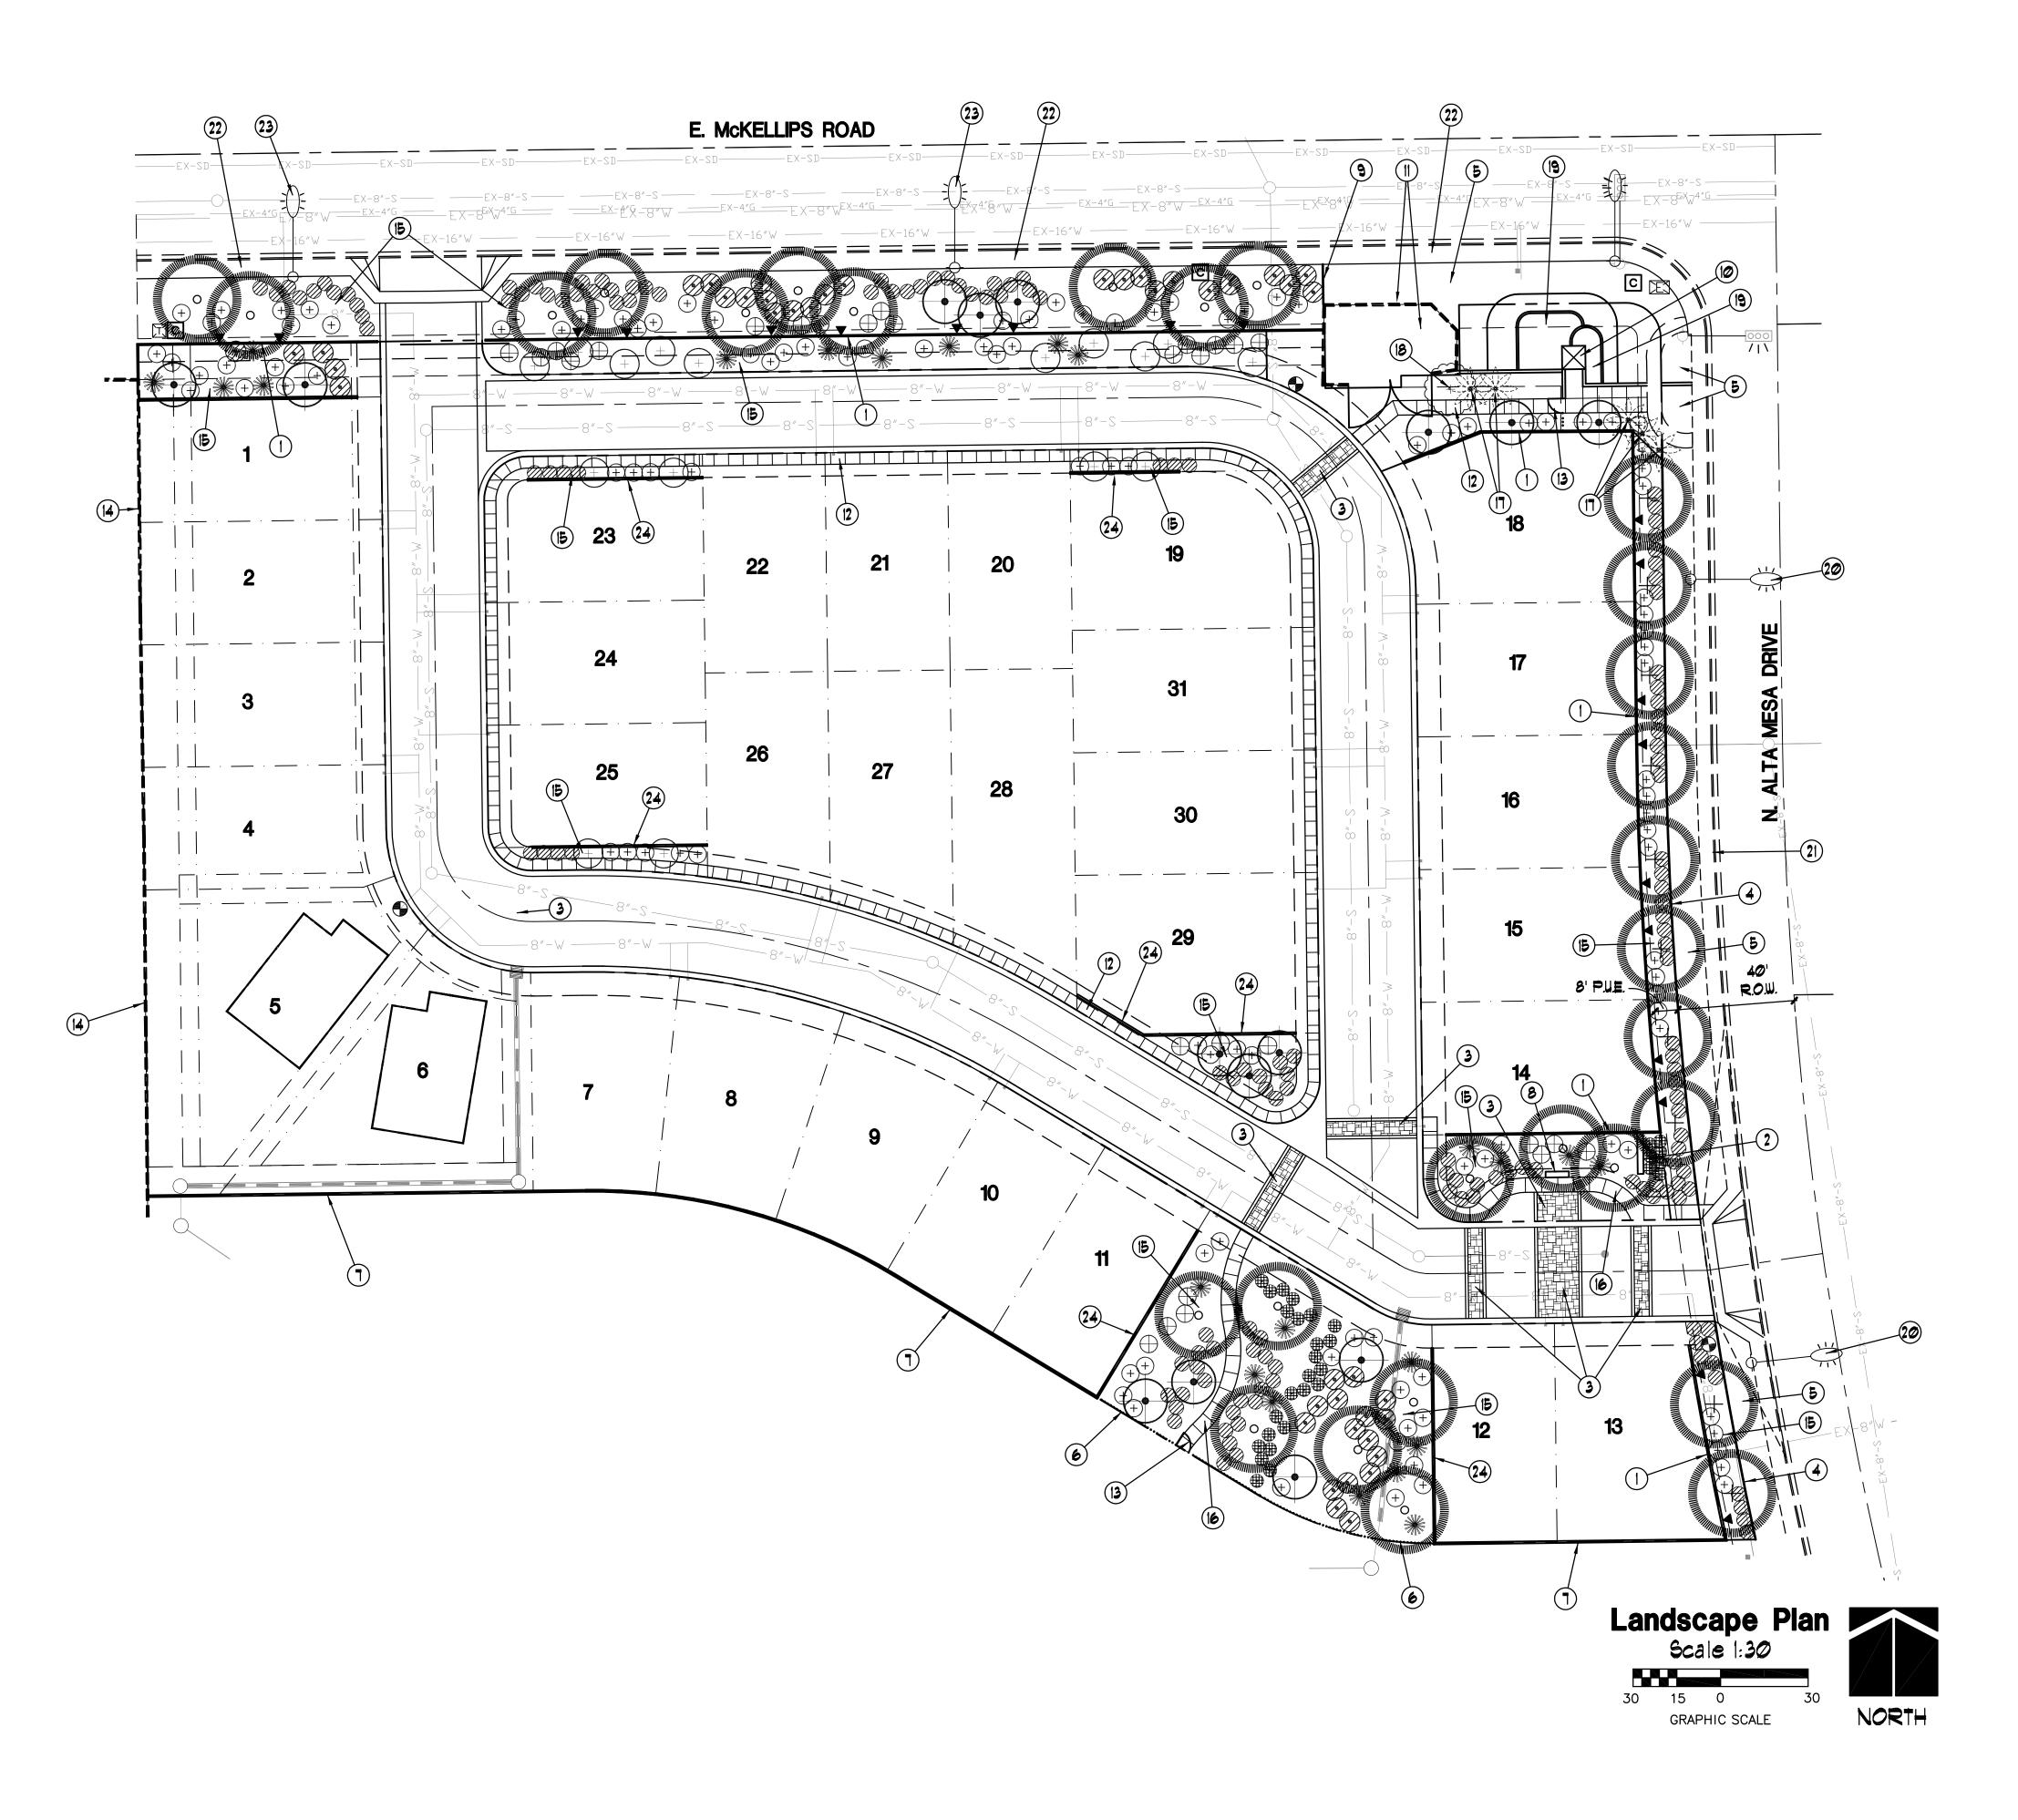

## PLAN KEY NOTES:

- () PROJECT THEME WALL (SEE SHEET L-2)
- 2) SIGN MONUMENT (SEE SHEET L-2)
- 3 BELGARD PAVERS
- (4) 6"x6" CONCRETE HEADER
- (5) Existing Lawn to Remain
- 6) 6' TUBE STEEL FENCE (SEE SHEET L-2)
- T PARTIAL VIEW FENCE (SEE SHEET L-2)
- (B) MAILBOX (BY USPS)
- (9) Existing concrete header
- (10) Existing tower structure and raised planters
- (1) Existing well site and wall enclosure
- (12) NEW 4' WIDE SIDEWALK
- (13) TUBE STEEL FENCE GATE WITH KEYPAD
- (14) EXISTING CMU WALL
- (15) All non-turf planting areas to receive 2" deep,  $\frac{3}{4}$ " Minus "Madison Gold" decomposed granite
- (16) NEW 5' WIDE SIDEWALK
- (17) Existing fan Palm to Remain
- (18) Existing Acacia Salicina to Remain
- (9) Existing Plantings in Raised Planters
- 20 Existing Street Light
- (21) EXISTING CURB, GUTTER & SIDEWALK
- (22) NEW 6' WIDE CONCRETE SIDEWALK
- (23) street light to be relocated per electrical street light dwgs.
- (24) 6' High CMU "Builder Wall", (see Sheet L-2)

## PLAN KEY NOTES:

- 1 PROJECT THEME WALL (SEE SHEET L-2)
- 2 SIGN MONUMENT (SEE SHEET L-2)
- 3 BELGARD PAVERS
- (4) 6"x6" CONCRETE HEADER
- (5) Existing Lawn to Remain
- (6) 6' tube steel fence (see sheet L-2)
- (7) Partial view fence (see sheet L-2)
- (8) MAILBOX (BY USPS)
- (9) Existing concrete header
- (10) Existing tower structure and raised planters
- (1) Existing well site and wall enclosure
- (12) NEW 4' WIDE SIDEWALK
- (13) TUBE STEEL FENCE GATE WITH KEYPAD
- (14) EXISTING CMU WALL
- (15) All non-turf planting areas to receive 2" deep,  $\frac{3}{4}$ " Minus "Madison Gold" decomposed granite
- (16) NEW 5' WIDE SIDEWALK
- (17) Existing fan Palm to Remain
- (B) Existing Acacia Salicina to Remain
- (19) Existing plantings in raised planters
- 20 Existing Street Light
- (21) EXISTING CURB, GUTTER & SIDEWALK
- (22) NEW 6' WIDE CONCRETE SIDEWALK
- (23) street light to be relocated per electrical street light dwgs.
- (24) 6' high CMU "Builder Wall", (see Sheet L-2)

# SANCTUARY AT ALTA MESA S.W.C. OF MCKELLIPS ROAD & ALTA MESA DRIVE MESA, ARIZONA

PRELIMINARY

DRAWING TITLE LANDSCAPE PLAN

phillip r. ryan landscape architect p.c. landscape architecture & planning 4916 s. quiet way gilbert, arizona 85298 (480) 899-5813 fax (480) 963-3674