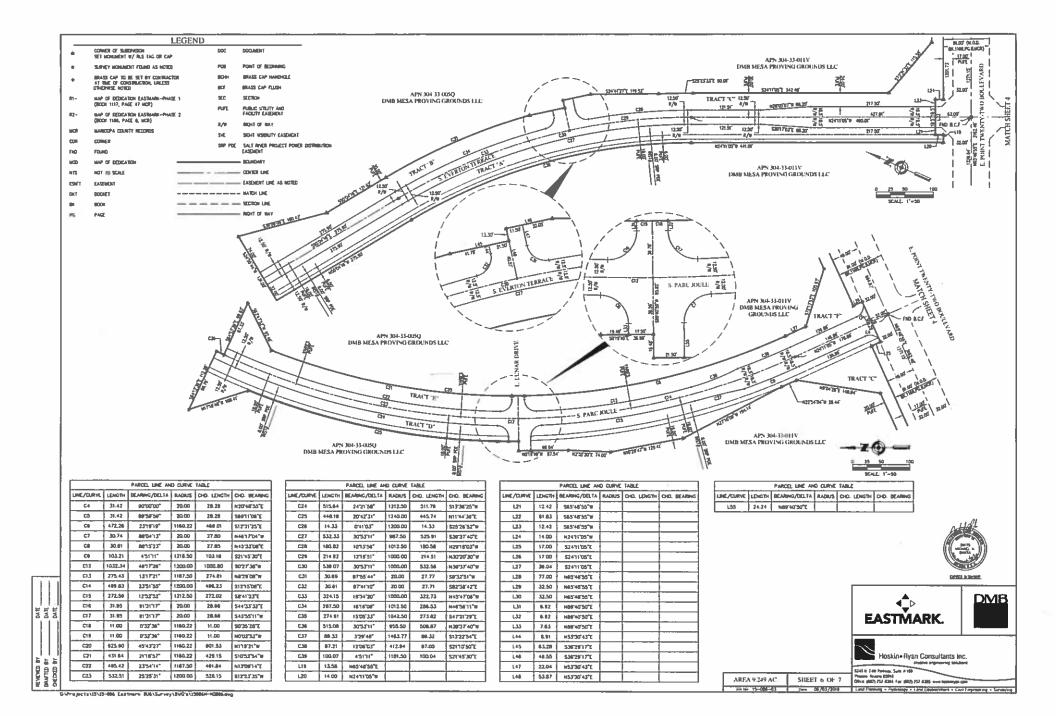

## **FINAL PLAT FOR**

# **EASTMARK - DU6S INFRASTRUCTURE**

A REPLAT OF PORTIONS OF TRACT T, MAP OF DEDICATION, EASTMARK - PHASE 2, RECORDED UNDER BOOK 1166, PAGE 8, MARICOPA COUNTY RECORDS, AND PORTIONS OF SECTIONS 14 & 23, TOWNSHIP I SOUTH, RANGE 7 EAST, OF THE GILA AND SALT RIVER MERIDIAN, MARICOPA COUNTY, ARIZONA.