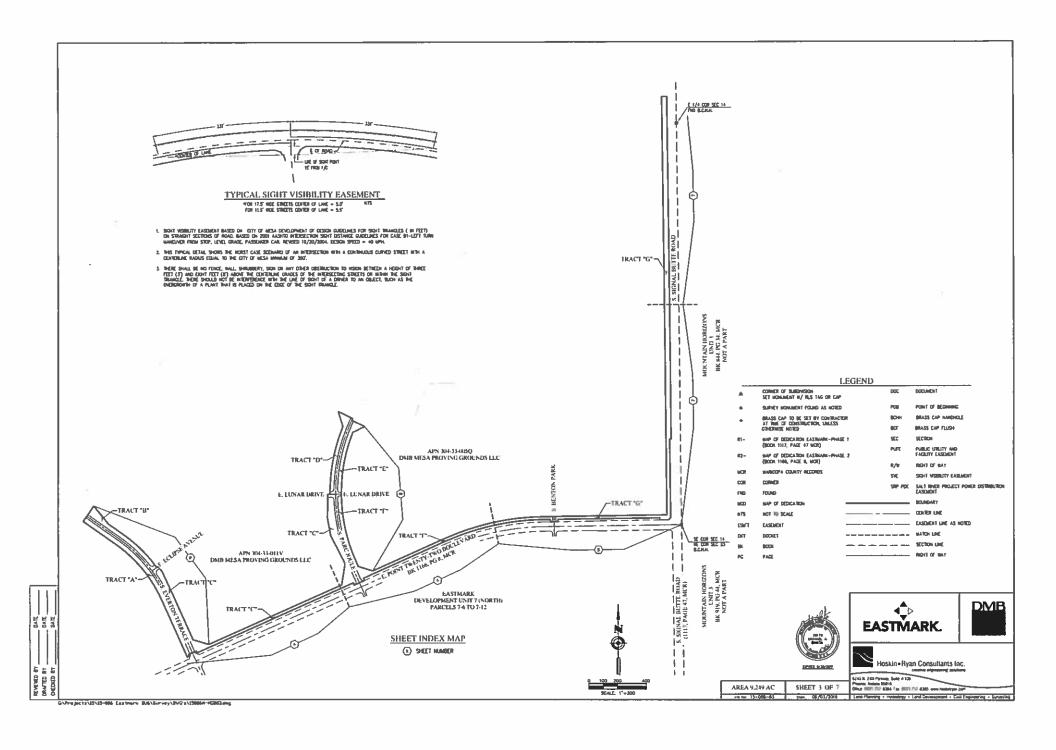

## **FINAL PLAT FOR**

# **EASTMARK - DU6S INFRASTRUCTURE**

A REPLAT OF PORTIONS OF TRACT T, MAP OF DEDICATION, EASTMARK - PHASE 2, RECORDED UNDER BOOK 1166, PAGE 8, MARICOPA COUNTY RECORDS, AND PORTIONS OF SECTIONS 14 & 23, TOWNSHIP I SOUTH, RANGE 7 EAST, OF THE GILA AND SALT RIVER MERIDIAN, MARICOPA COUNTY, ARIZONA.