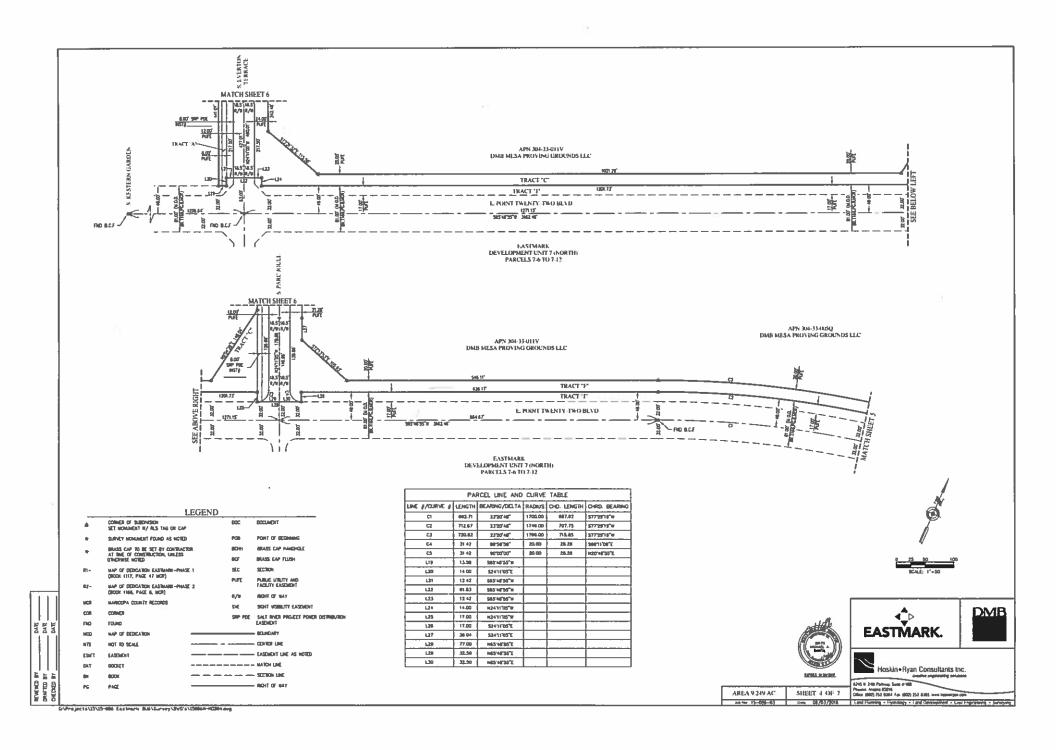

## **FINAL PLAT FOR**

# **EASTMARK - DU6S INFRASTRUCTURE**

A REPLAT OF PORTIONS OF TRACT T, MAP OF DEDICATION, EASTMARK - PHASE 2, RECORDED UNDER BOOK 1166, PAGE 8, MARICOPA COUNTY RECORDS, AND PORTIONS OF SECTIONS 14 & 23, TOWNSHIP I SOUTH, RANGE 7 EAST, OF THE GILA AND SALT RIVER MERIDIAN, MARICOPA COUNTY, ARIZONA.