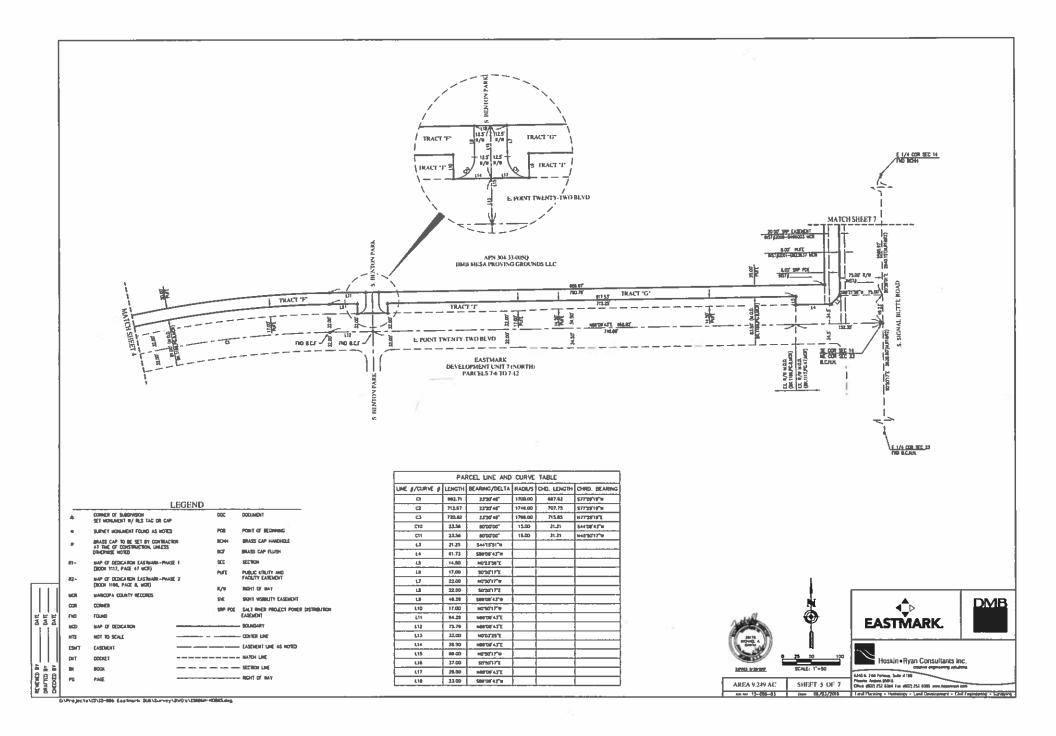

## **FINAL PLAT FOR**

# **EASTMARK - DU6S INFRASTRUCTURE**

A REPLAT OF PORTIONS OF TRACT T, MAP OF DEDICATION, EASTMARK - PHASE 2, RECORDED UNDER BOOK 1166, PAGE 8, MARICOPA COUNTY RECORDS, AND PORTIONS OF SECTIONS 14 & 23, TOWNSHIP I SOUTH, RANGE 7 EAST, OF THE GILA AND SALT RIVER MERIDIAN, MARICOPA COUNTY, ARIZONA.