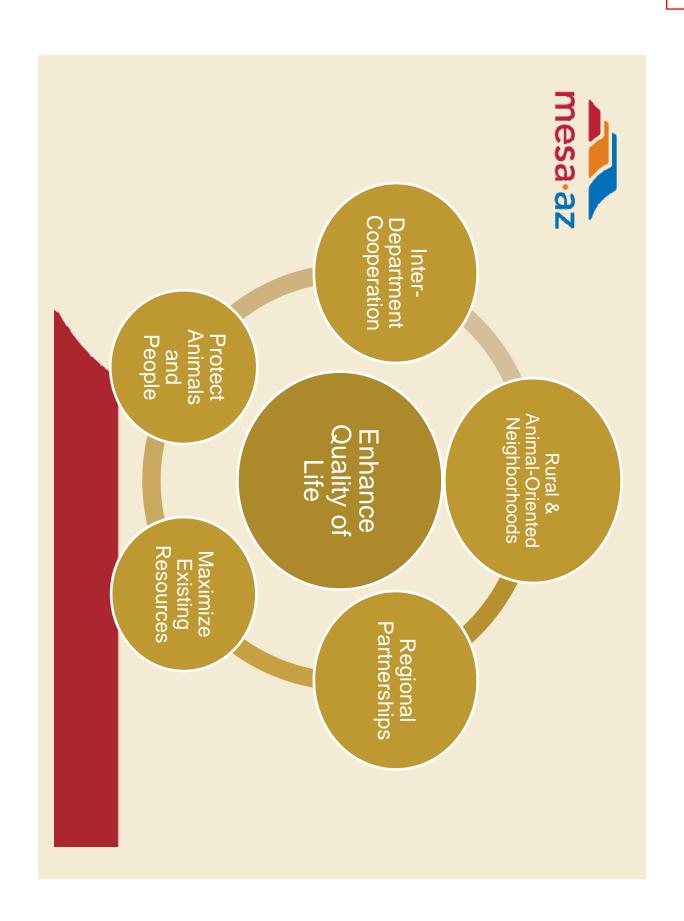

Community Services Director Ruth Giese introduced Animal Control Supervisor Diane Brady and displayed a PowerPoint presentation as it relates to Animal Services. (See Attachment 2)

Ms. Giese stated that the purpose of Animal Control Services in Mesa is to enhance the quality of life to citizens and provide excellent customer service regarding animal related issues by maximizing existing resources. She explained that over half the homes in Mesa have animals and the department's purpose is to reduce the calls for service made to the Police Department and Code Compliance. She added that Animal Control staff assists with training and works with other departments on animal related cases and has formed regional relationships with spay/neuter program grants.