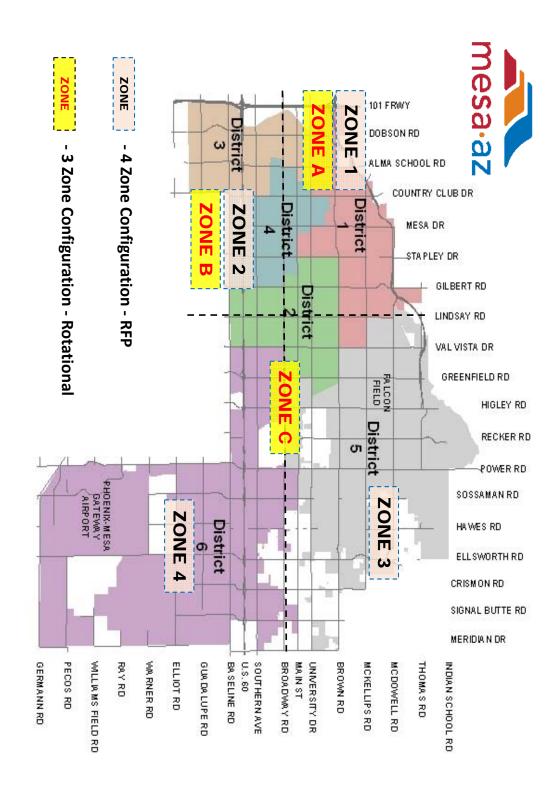

- Mr. Pombier explained the details of the current towing contract that included the rate information. He noted that the rates charged depends on the vendor and the zone location, which can be challenging for police officers and citizens. (See Pages 2 and 3 of Attachment 3)
- Mr. Pombier provided a breakdown of the various options for police towing services. He explained that the rotational option consists of going out for a Request for Qualifications (RFQ) that will consist of three zones split at Lindsay Road: the east side would be one zone and the west side would be split into two zones in order to level out the number of tows. He added that it would allow a rotational list of up to six vendors per zone, however, a vendor can bid on one or all zones. He noted that the pricing would be set by the City and would result in a one-year contract with four one-year renewals. (See Page 4 of Attachment 3)

Mr. Pombier stated that the second option is to offer a Request for Proposals (RFP) and that one vendor would cover the entire City. He explained that this would allow for vendor proposed

pricing and a scored proposal. He noted that this has not been done by Mesa in the past but some smaller cities have utilized this method. (See Page 5 of Attachment 3)

Mr. Pombier clarified that the current option of four zones is an available option as well. He informed the Committee that the fiscal impact to staffing has been reviewed for each option. (See Page 6 of Attachment 3) He said that current staffing remains sufficient for the current option; that the rotation option would require new software to handle the rotation and an additional FTE as a result of the number of companies to audit; that the current staffing proved to be sufficient for the one vendor option; and that the rotation option could impact patrol operations due to the size of Zone C being covered by only one vendor, which could increase response times. (See Page 6 of Attachment 3)

Mr. Pombier displayed a map of the zone configurations and emphasized the importance of watching the City's growth to ensure that the zones are kept fairly consistent across the board. He presented a benchmark on current pricing in the Valley and noted that the pricing is regularly updated by staff. (See Pages 7 and 8 of Attachment 3)