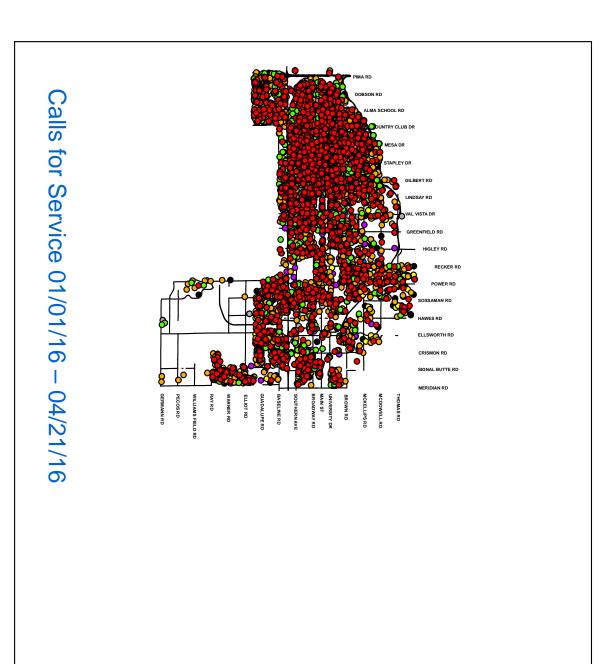

Ms. Giese referenced an updated Animal Control case map, which represents 2,553 specific calls since January of this year. (See Page 3 of Attachment 2)

Mr. Brady thanked Committeemember Kavanaugh for his kind words. She provided a list of the many services provided by Animal Control, including livestock calls that other agencies do not deal with. She reported that Animal Services is currently staffed five days a week by one supervisor, three field officers and one dispatcher. (See Pages 4 and 5 of Attachment 2)