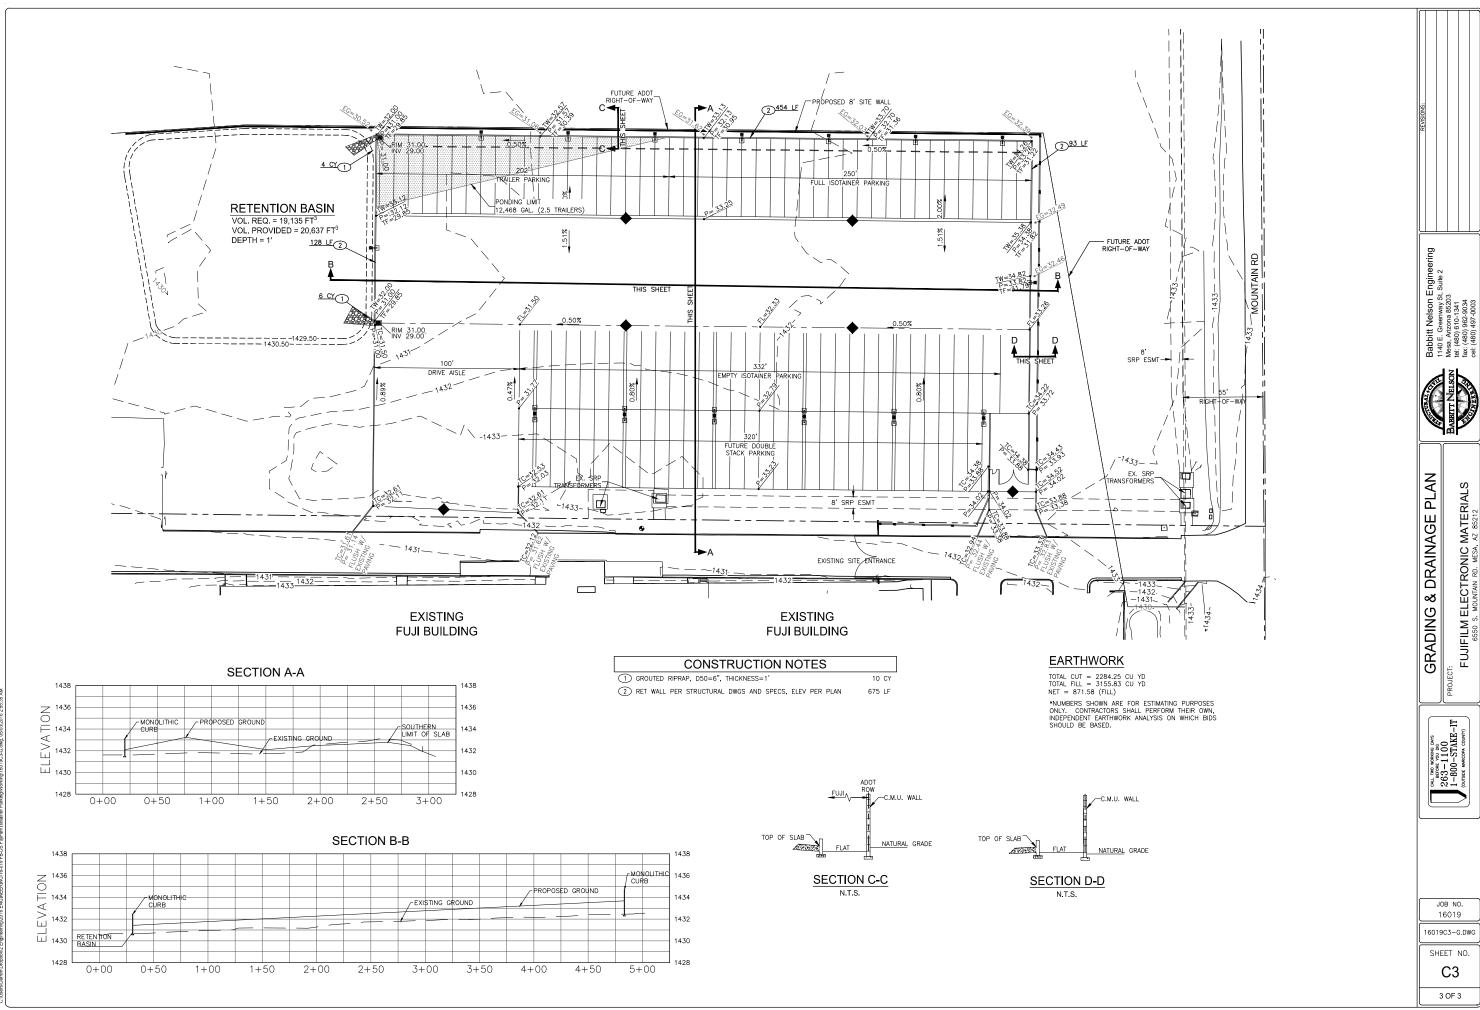

Request for Consideration - Deferral of In-Lieu Payment

Ms. Hughes-Ornelas,

The purpose of this letter is to request consideration to defer installation of Mountain Road half improvements or In-Lieu payment of the same for the above referenced project. The project consists of constructing parking for Isotainers on a portion of the northern 20 acres of FujiFilm property (Exhibit A).

FujiFilm is planning onsite improvements in a manner that avoids conflict with SR24 right-of-way(Exhibit E) and has begun the process of a parcel split for the purpose of transferring this land to ADOT at the appropriate time. In meetings and conversations ADOT has indicated that the right-of-way is not likely to change. FujiFilm's concern is that Mountain Road improvements or In-Lieu payment will be of no value when ADOT's planned Mountain Road improvements are built.