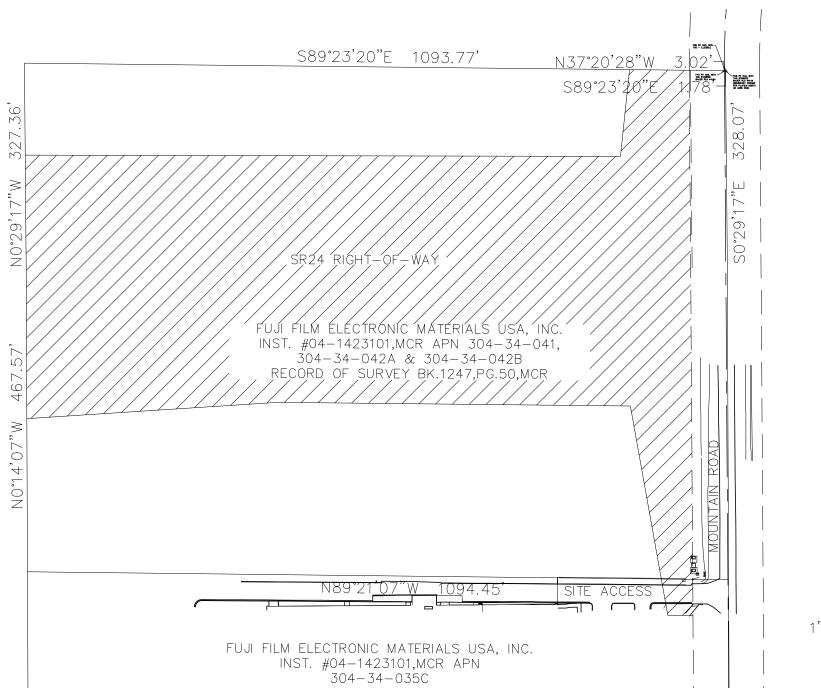

It has come to the attention of FujiFilm that ADOT is planning SR24 right-of-way to pass through the FujiFilm property (Exhibit B and Exhibit C). The SR24 plans include raising the profile of Mountain Road to create an overpass crossing of SR24 (Exhibit D). This results in ADOT right-of-way which extends beyond the FujiFilm project frontage and blocks the existing access to the site. The overpass footprint also extends west beyond the 55 foot right-of-way dedicated for Mountain Road.

FujiFilm is planning onsite improvements in a manner that avoids conflict with SR24 right-of-way(Exhibit E) and has begun the process of a parcel split for the purpose of transferring this land to ADOT at the appropriate time. In meetings and conversations ADOT has indicated that the right-of-way is not likely to change. FujiFilm's concern is that Mountain Road improvements or In-Lieu payment will be of no value when ADOT's planned Mountain Road improvements are built.