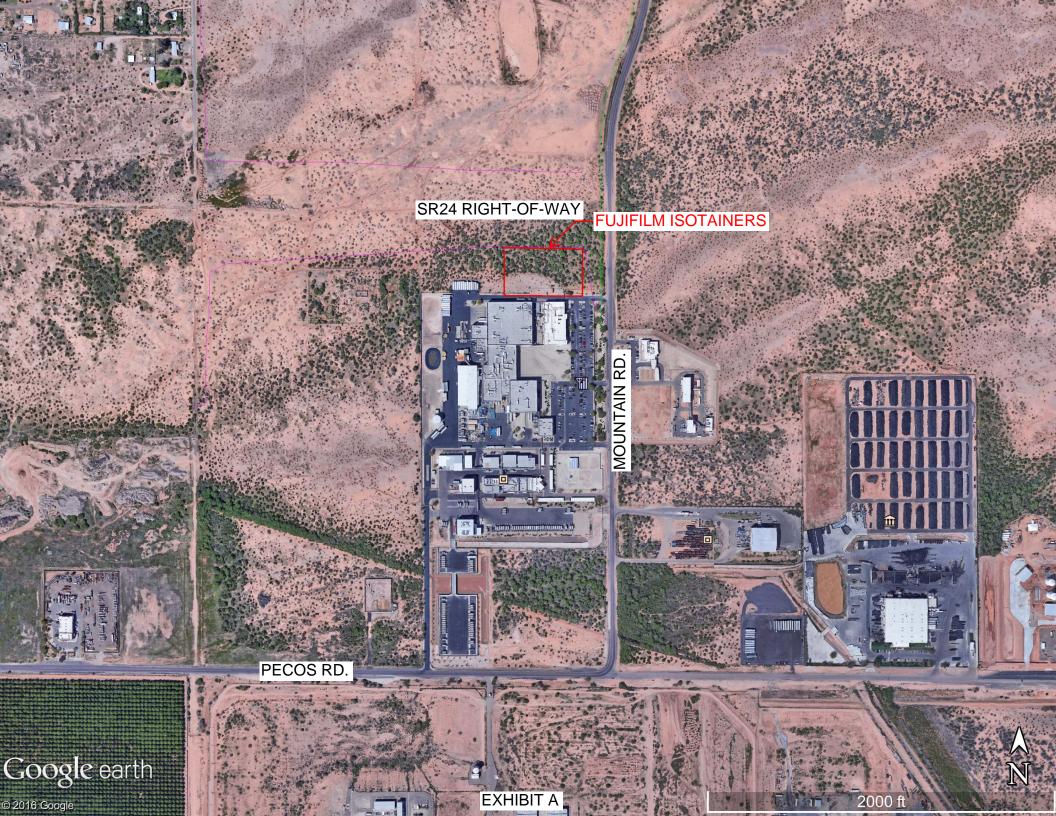

Request for Consideration - Deferral of In-Lieu Payment

Ms. Hughes-Ornelas,

The purpose of this letter is to request consideration to defer installation of Mountain Road half improvements or In-Lieu payment of the same for the above referenced project. The project consists of constructing parking for Isotainers on a portion of the northern 20 acres of FujiFilm property (Exhibit A).

It has come to the attention of FujiFilm that ADOT is planning SR24 right-of-way to pass through the FujiFilm property (Exhibit B and Exhibit C). The SR24 plans include raising the profile of Mountain Road to create an overpass crossing of SR24 (Exhibit D). This results in ADOT right-of-way which extends beyond the FujiFilm project frontage and blocks the existing access to the site. The overpass footprint also extends west beyond the 55 foot right-of-way dedicated for Mountain Road.