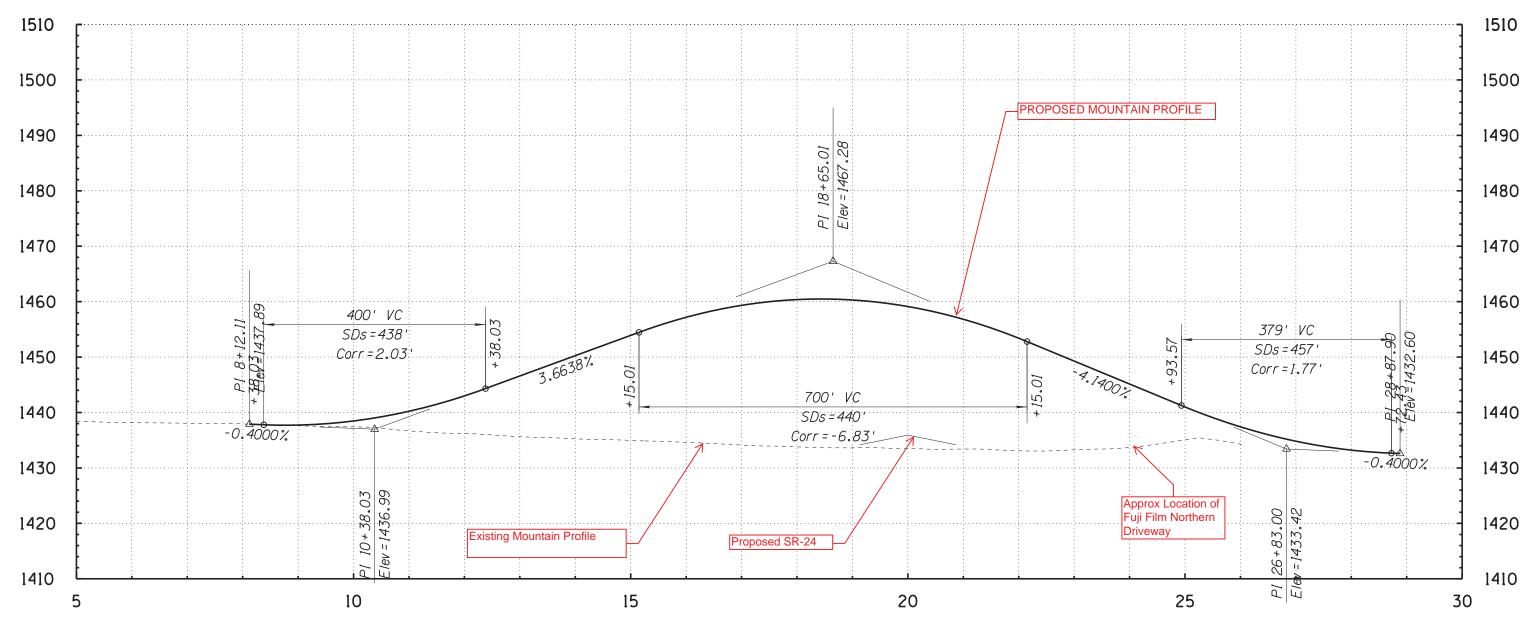

It has come to the attention of FujiFilm that ADOT is planning SR24 right-of-way to pass through the FujiFilm property (Exhibit B and Exhibit C). The SR24 plans include raising the profile of Mountain Road to create an overpass crossing of SR24 (Exhibit D). This results in ADOT right-of-way which extends beyond the FujiFilm project frontage and blocks the existing access to the site. The overpass footprint also extends west beyond the 55 foot right-of-way dedicated for Mountain Road.

FujiFilm is planning onsite improvements in a manner that avoids conflict with SR24 right-of-way(Exhibit E) and has begun the process of a parcel split for the purpose of transferring this land to ADOT at the appropriate time. In meetings and conversations ADOT has indicated that the right-of-way is not likely to change. FujiFilm's concern is that Mountain Road improvements or In-Lieu payment will be of no value when ADOT's planned Mountain Road improvements are built.

## PROPOSED MOUNTAIN PROFILE

PRELIMINARY

Mueller\_Working\_Fuji ROW Exhibit.dgn 12/23/2015 2:44:16 PM