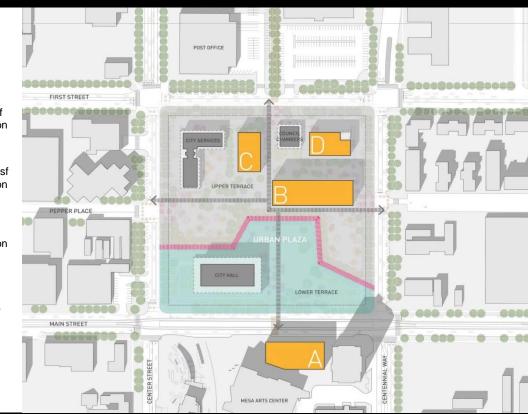

## MESA CITY CENTER **CIRCULATION** POST OFFICE FIRST STREET CHAMBER UPPER TERRACE PEPPER PLACE LOWER TERRACE MAIN STREET CENTER STREET CENTENNIAL WAY MESA ARTS CENTER