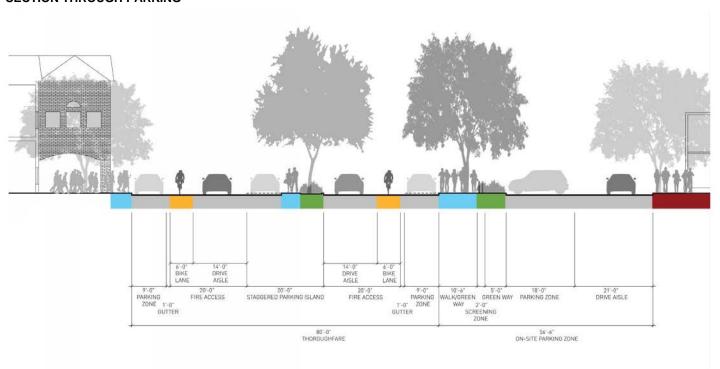

sf No. of Floors: 5 – New Construction

BUILDING C

Floor Plate: 15,000 sf Total Area: 60,000 sf

No. of Floors: 4 - New Construction

### -----

BUILDING D Floor Plate:

Floor Plate: 9,400 sf existing Total Area: 18,800 sf existing

No. of Floors: 2 – Existing IT Bldg.







BUILDING A - MAIN STREET VIEW



**BUILDING A – PLAZA VIEW** 



**BUILDINGS B & C – PLAZA VIEW** 



**BUILDINGS B & C – EVENING VIEW** 

### MESA CITY CENTER

### **PARKING**

Mesa City Center
Proposed Buildings

Leased Parking Garage 1150 spaces

Existing Parking Garages 1343 spaces

### NEW SURFACE

On-Street Parking 148 spaces

On-Site Parking 106 spaces

### **NEW STRUCTURES**

Parking Structures 1263 spaces Two-Story Underground Parking

+/- 312 spaces



### MESA CITY CENTER

### **SECTION THROUGH PARKING**