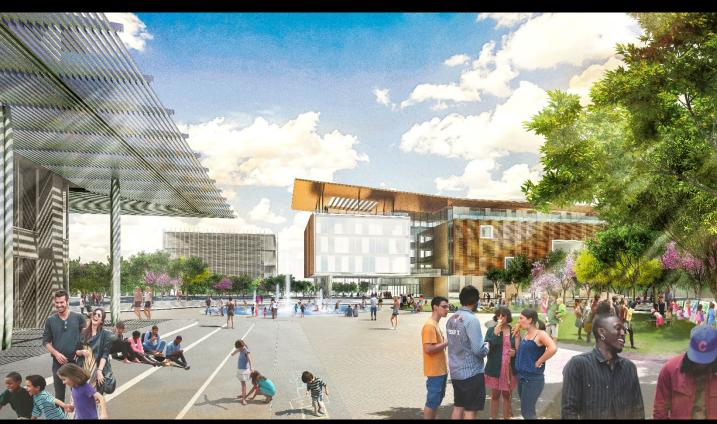

### -----

BUILDING D Floor Plate:

Floor Plate: 9,400 sf existing Total Area: 18,800 sf existing

No. of Floors: 2 – Existing IT Bldg.

BUILDING A - MAIN STREET VIEW

**BUILDING A – PLAZA VIEW** 

**BUILDINGS B & C – PLAZA VIEW** 