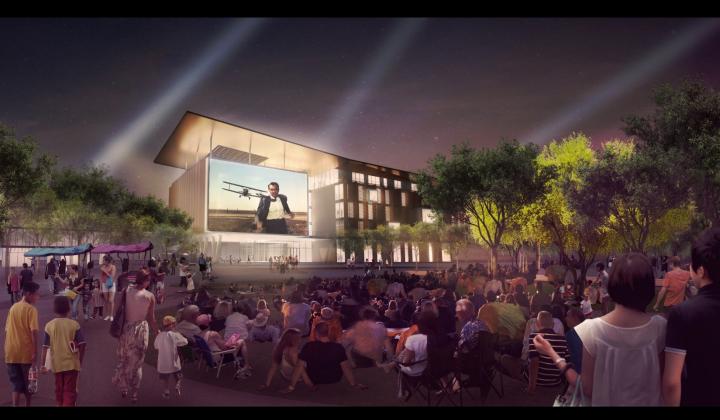

ESA CITY CENTER **CIRCULATION** POST OFFICE FIRST STREET CHAMBER UPPER TERRACE PEPPER PLACE LOWER TERRACE MAIN STREET CENTER STREET CENTENNIAL WAY MESA ARTS CENTER

### MESA CITY CENTER

### **EDUCATIONAL**

### **BUILDING A**

Floor Plate: 16,000 sf

Total Area: 75,000 sf | 60,000 sf No. of Floors: 5 – New Construction

### **BUILDING B**

Floor Plate: 24,000 sf Total Area: 100.000 sf

Total Area: 100,000 sf | 80,000 sf No. of Floors: 5 – New Construction

BUILDING C

Floor Plate: 15,000 sf Total Area: 60,000 sf

No. of Floors: 4 - New Construction

### -----

BUILDING D Floor Plate:

Floor Plate: 9,400 sf existing Total Area: 18,800 sf existing

No. of Floors: 2 – Existing IT Bldg.







BUILDING A - MAIN STREET VIEW



**BUILDING A – PLAZA VIEW** 



**BUILDINGS B & C – PLAZA VIEW** 



**BUILDINGS B & C – EVENING VIEW** 

### MESA CITY CENTER

### **PARKING**

Mesa City Center
Proposed Buildings

Leased Parking Garage 1150 spaces

Existing Parking Garages 1343 spaces

### NEW SURFACE

On-Street Parking 148 spaces

On-Site Parking 106 spaces

### **NEW STRUCTURES**

Parking Structures 1263 spaces Two-Story Underground Parking

+/- 312 spaces



### MESA CITY CENTER

### **SECTION THROUGH PARKING**