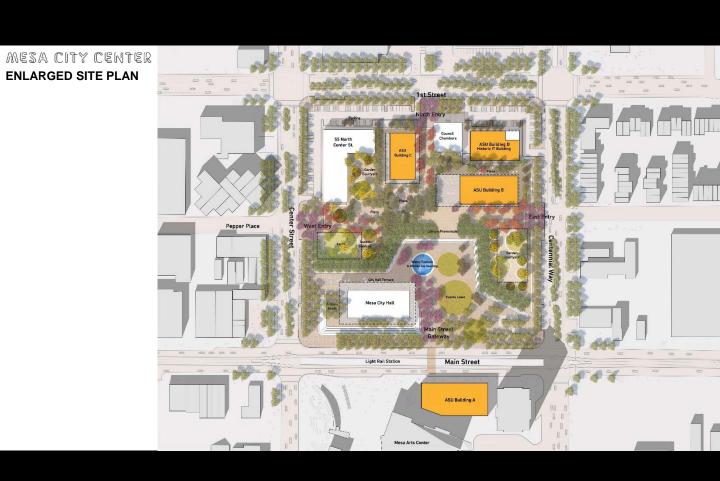

### MESA CITY CENTER

### **BUILDING A**

Floor Plate: 16,000 sf

Total Area: 75,000 sf | 60,000 sf No. of Floors: 5 – New Construction

### **BUILDING B**

Floor Plate: 24,000 sf Total Area: 100.000 sf

Total Area: 100,000 sf | 80,000 sf No. of Floors: 5 – New Construction

BUILDING C

Floor Plate: 15,000 sf Total Area: 60,000 sf

No. of Floors: 4 - New Construction

### -----

BUILDING D Floor Plate:

Floor Plate: 9,400 sf existing Total Area: 18,800 sf existing

No. of Floors: 2 – Existing IT Bldg.

BUILDING A - MAIN STREET VIEW

**BUILDING A – PLAZA VIEW** 

**BUILDINGS B & C – PLAZA VIEW** 