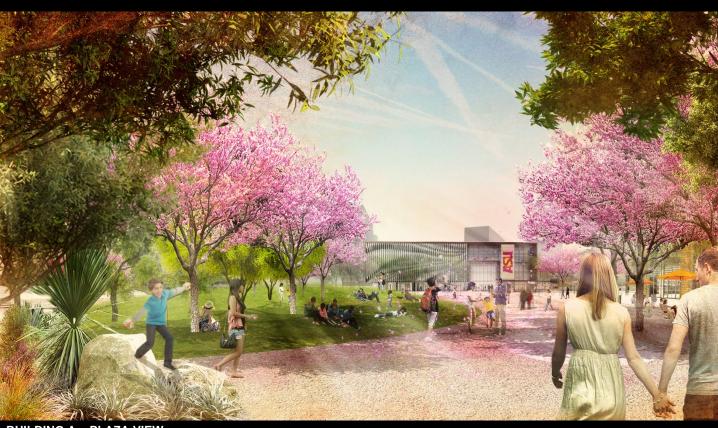

### -----

BUILDING D Floor Plate:

Floor Plate: 9,400 sf existing Total Area: 18,800 sf existing

No. of Floors: 2 – Existing IT Bldg.

BUILDING A - MAIN STREET VIEW

**BUILDING A – PLAZA VIEW** 

**BUILDINGS B & C – PLAZA VIEW** 