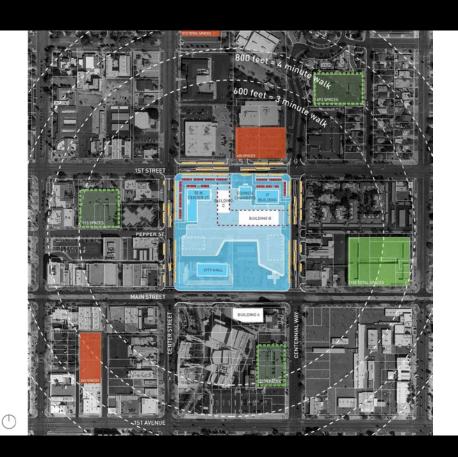

## MESA CITY CENTER **CIRCULATION** POST OFFICE FIRST STREET CHAMBER UPPER TERRACE PEPPER PLACE LOWER TERRACE MAIN STREET CENTER STREET CENTENNIAL WAY MESA ARTS CENTER