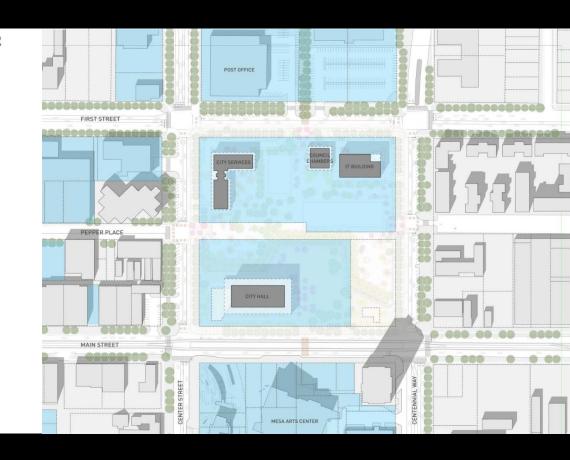

# MESA CITY CENTER COLWELL SHELOR WEST 8 WEDDLE GILMORE

# MESA CITY CENTER CITY PARCELS



## MESA CITY CENTER **CIRCULATION** POST OFFICE FIRST STREET CHAMBER UPPER TERRACE PEPPER PLACE LOWER TERRACE MAIN STREET CENTER STREET CENTENNIAL WAY MESA ARTS CENTER

### MESA CITY CENTER

### **EDUCATIONAL**

### **BUILDING A**

Floor Plate: 16,000 sf

Total Area: 75,000 sf | 60,000 sf No. of Floors: 5 – New Construction

### **BUILDING B**

Floor Plate: 24,000 sf Total Area: 100.000 sf

Total Area: 100,000 sf | 80,000 sf No. of Floors: 5 – New Construction

BUILDING C

Floor Plate: 15,000 sf Total Area: 60,000 sf

No. of Floors: 4 - New Construction

### -----

BUILDING D Floor Plate:

Floor Plate: 9,400 sf existing Total Area: 18,800 sf existing

No. of Floors: 2 – Existing IT Bldg.







BUILDING A - MAIN STREET VIEW



**BUILDING A – PLAZA VIEW** 



**BUILDINGS B & C – PLAZA VIE