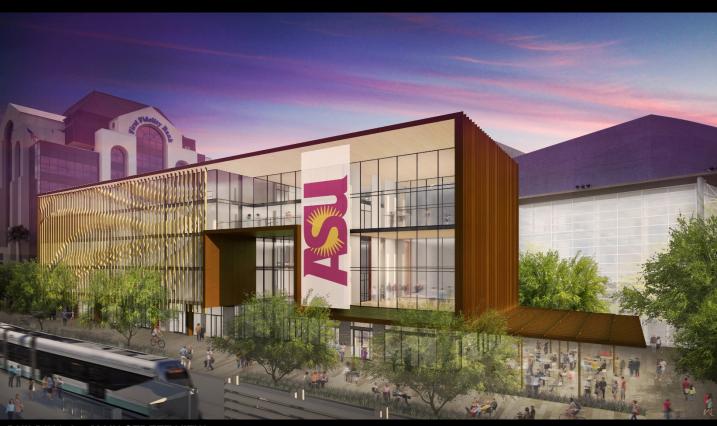

### -----

BUILDING D Floor Plate:

Floor Plate: 9,400 sf existing Total Area: 18,800 sf existing

No. of Floors: 2 – Existing IT Bldg.

BUILDING A - MAIN STREET VIEW

**BUILDING A – PLAZA VIEW** 

**BUILDINGS B & C – PLAZA VIEW** 