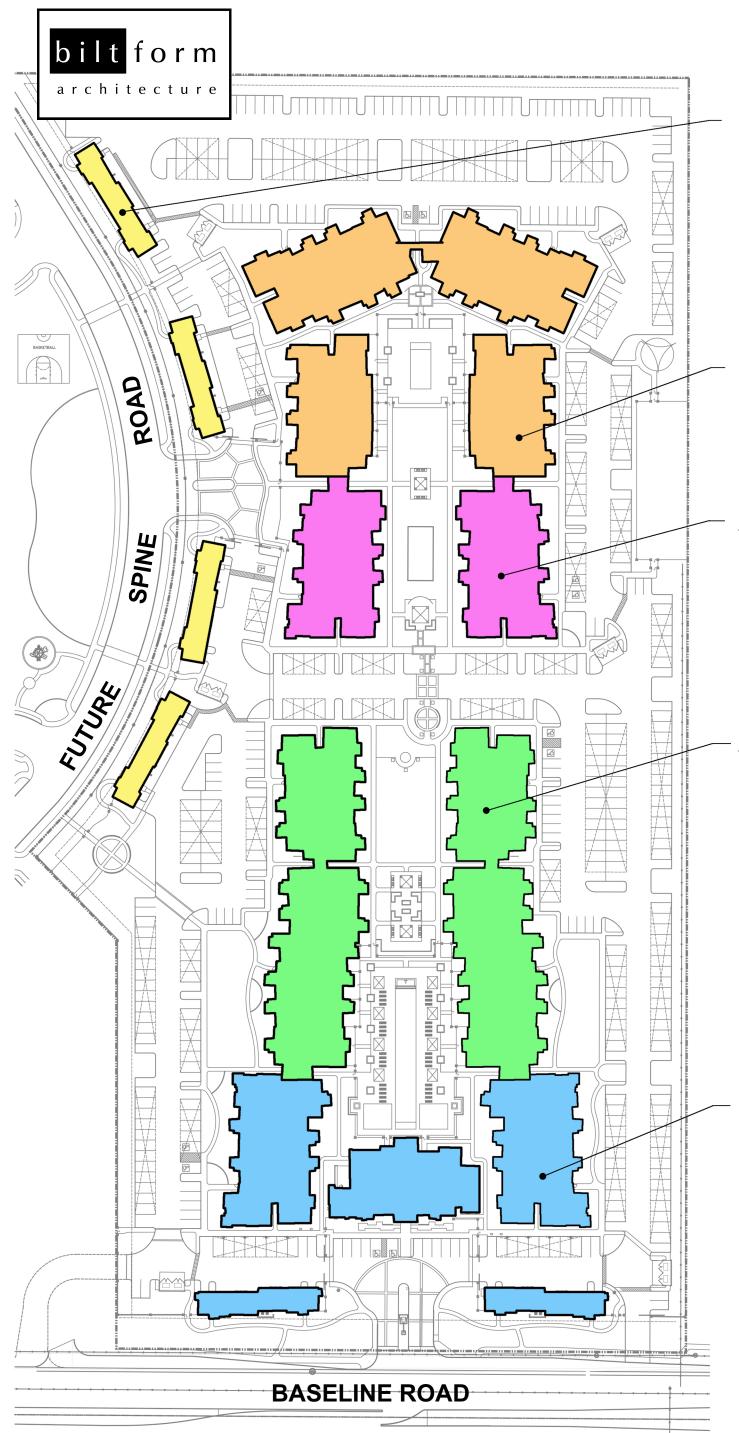

#### **BUILDING BLOCK 5**

- DEFINES FUTURE SPINE ROAD
  FRONTAGE
- PROVIDES DWELLING UNITS THAT FACE UPON FUTURE SPINE ROAD AND PARK ACROSS THE STREET
- CREATES PEDESTRIAN CONNECTIVITY TO FUTURE SPINE ROAD

## **BUILDING BLOCK 4**

- LINKS PEDESTRIAN ROUTE AND VIEW LINE TO/FROM SPINE ROAD
   CREATES PEDESTRIAN ROUTE TO
- SEATING AREAS
- DEFINES CENTRAL OPEN SPACE CREATES BUILDING VIEWS TO POOL

# **BUILDING BLOCK 3**

- LINKS PEDESTRIAN ROUTE AND VIEW LINE TO/FROM SPINE ROAD
- CONNECTS BUILDING TO PARK ACROSS THE SPINE ROAD
- DEFINES CENTRAL OPEN SPACE

 CREATES BUILDING VIEWS TO CENTRAL OPEN SPACE

### **BUILDING BLOCK 2**

- CREATES VIEW LINE FROM SPINE ROAD TO CENTRAL OPEN SPACE
- DEFINES CENTRAL OPEN SPACE
- CREATES BUILDING VIEWS TO CENTRAL OPEN SPACE

#### **BUILDING BLOCK 1**

- LINKS PEDESTRIAN ROUTE TO/FROM
  - FUTURE RETAIL
- DEFINES CENTRAL OPEN SPACE
- CONNECTS TO CLUBHOUSE WITH
  INTERIOR AMENITY SPACES
- CREATES BUILDING VIEWS TO POOL

# AVIVA APARTMENTS BUILDING BLOCK EXHIBIT MARCH 1ST, 2016 N.T.S.