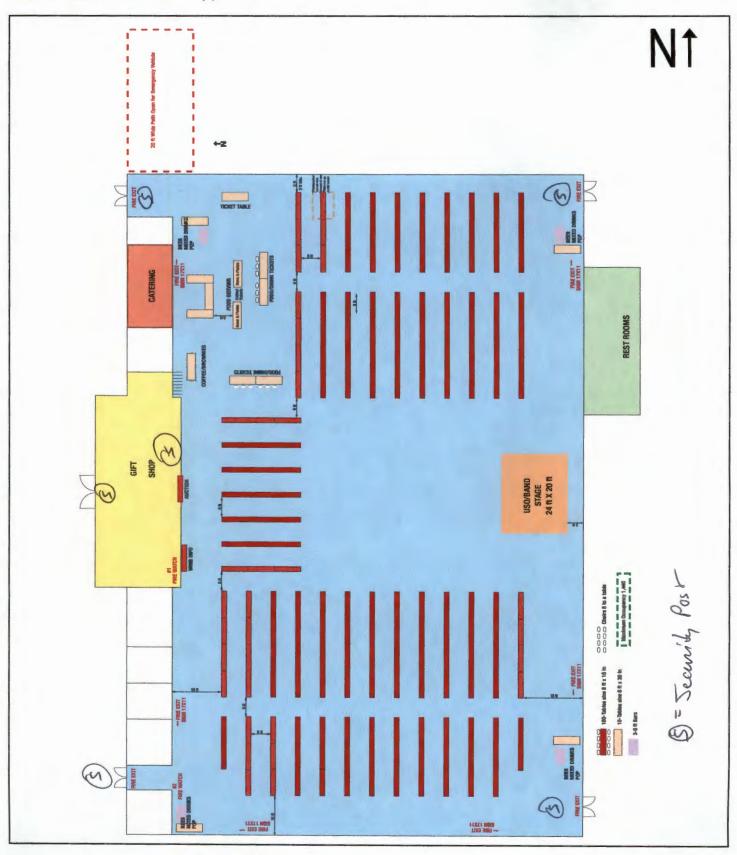

DAY 6:

DAY 7:

DAY 8:

DAY 9:

DAY 10:

**SECTION 12** License premises diagram. The licensed premises for your special event is the area in which you are authorized to sell, dispense or serve alcoholic beverages under the provisions of your license. The following space is to be used to prepare a diagram of your special event licensed premises. Please show dimensions, serving areas, fencing, barricades, or other control measures and security position.