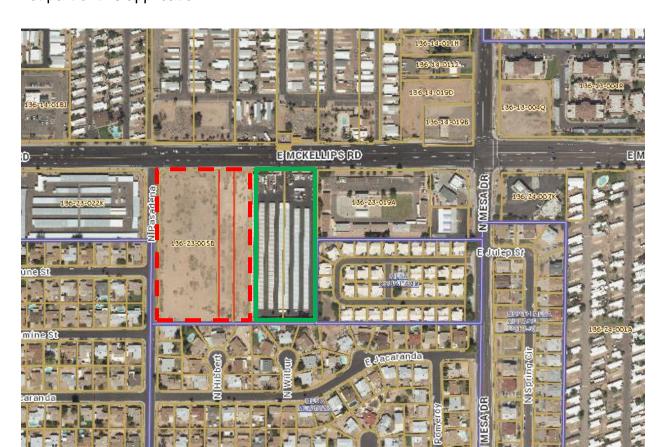

#### **Site Description**

The project site is comprised of three Maricopa County Assessor numbers and is located on the south side of McKellips Road, and the east side of Pasadena as shown outlined in red in the graphic below. The two parcels to the east, shown in green, are currently owned and operated by AMERCO as a traditional mini-storage facility and are not part of this application.

As the graphic shows, this rezoning request is proposed for three different parcels which are known as Maricopa County Assessor parcel numbers 136-23-005B, 136-23-018D and 136-23-018C. The size of each parcel is shown below:

## **Adjacent Zoning Districts and Existing Uses**

As shown below, the site is bounded on the north by McKellips Road and a mobile home park, on the south by residential uses, and is nestled in between existing mini-storage uses on the east and west.

| Direction    | Current Zoning | Current Use           |
|--------------|----------------|-----------------------|
| North        | RM-4           | McKellips Road/Mobile |
|              |                | Home Park             |
| South        | R1-6           | Residential           |
| East         | LC             | Mini-Storage          |
| West         | LC             | Mini-Storage          |
| Project Site | LC             | Vacant                |