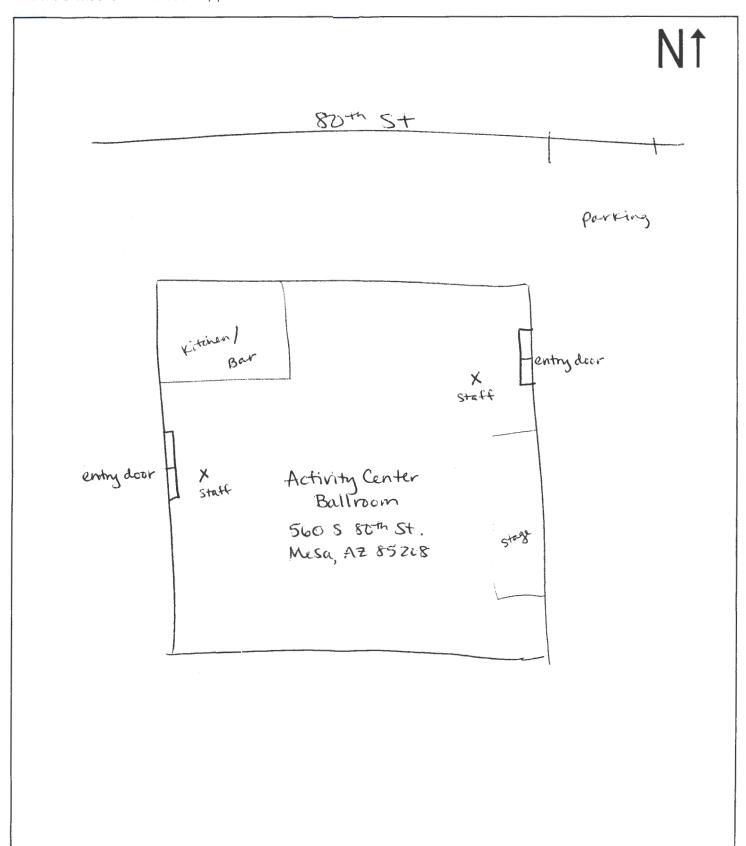

DAY 7:

DAY 8:

DAY 9:

DAY 10:

**<u>SECTION 12</u>** License premises diagram. The licensed premises for your special event is the area in which you are authorized to sell, dispense or serve alcoholic beverages under the provisions of your license. The following space is to be used to prepare a diagram of your special event licensed premises. Please show dimensions, serving areas, fencing, barricades, or other control measures and security position.