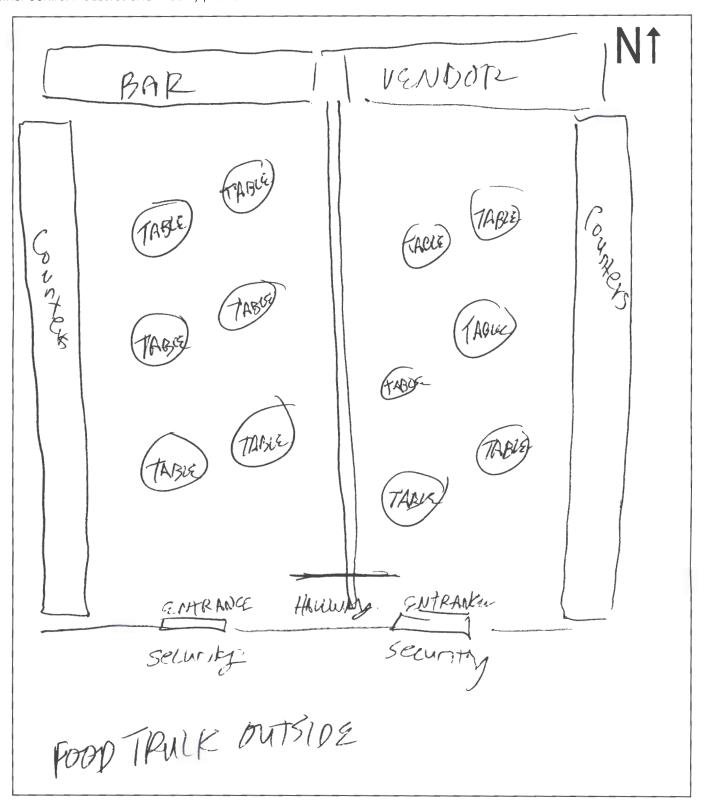

DAY 10:

**SECTION 12** License premises diagram. The licensed premises for your special event is the area in which you are authorized to sell, dispense or serve alcoholic beverages under the provisions of your license. The following space is to be used to prepare a diagram of your special event licensed premises. Please show dimensions, serving areas, fencing, barricades, or other control measures and security position.