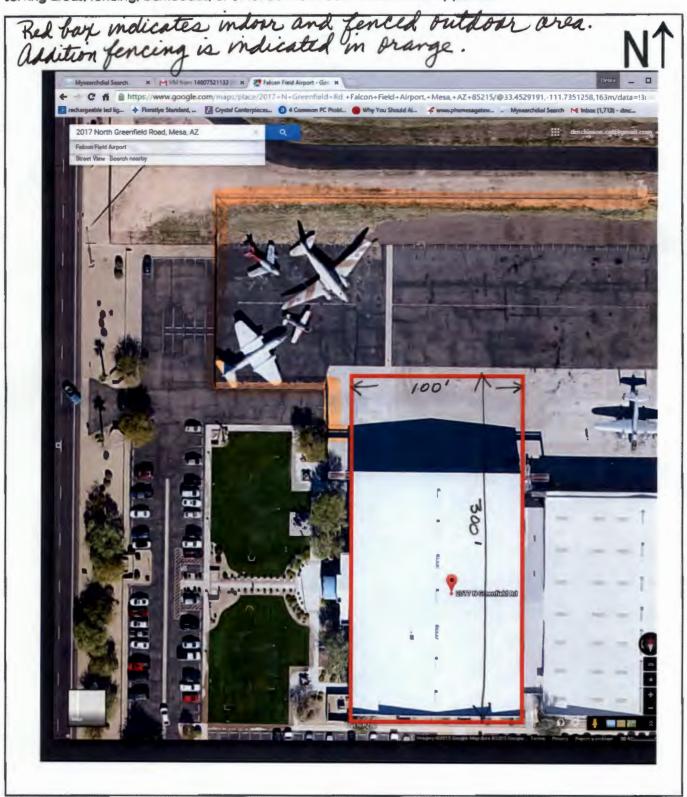

**DAY 10:** 

<u>SECTION 12</u> License premises diagram. The licensed premises for your special event is the area in which you are authorized to sell, dispense or serve alcoholic beverages under the provisions of your license. The following space is to be used to prepare a diagram of your special event licensed premises. Please show dimensions, serving areas, fencing, barricades, or other control measures and security position.

<u>SECTION 12</u> License premises diagram. The licensed premises for your special event is the area in which you are authorized to sell, dispense or serve alcoholic beverages under the provisions of your license. The following space is to be used to prepare a diagram of your special event licensed premises. Please show dimensions, serving areas, fencing, barricades, or other control measures and security position.