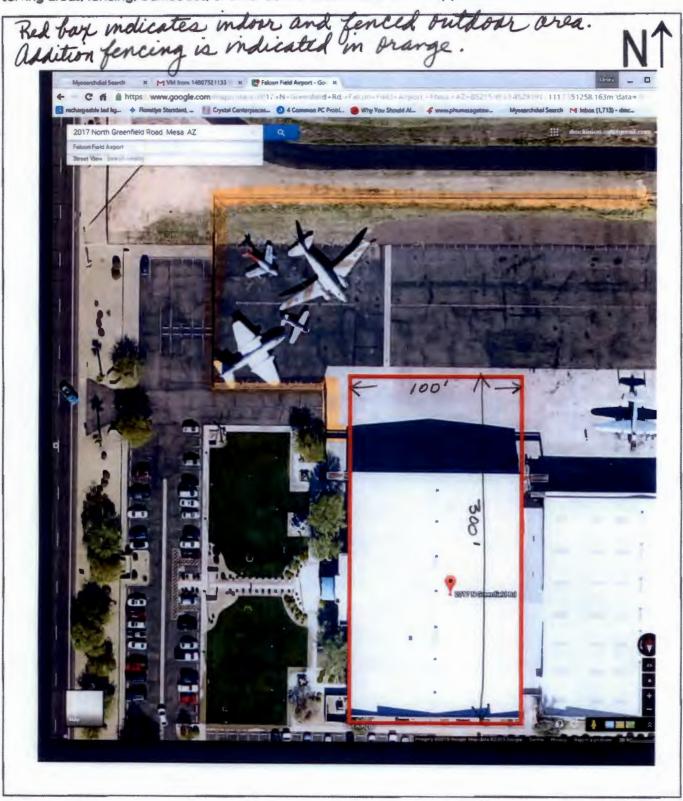

**DAY 10:** 

<u>SECTION 12</u> License premises diagram. The licensed premises for your special event is the area in which you are authorized to sell, dispense or serve alcoholic beverages under the provisions of your license. The following space is to be used to prepare a diagram of your special event licensed premises. Please show dimensions, serving areas, fencing, barricades, or other control measures and security position.

<u>SECTION 12</u> License premises diagram. The licensed premises for your special event is the area in which you are authorized to sell, dispense or serve alcoholic beverages under the provisions of your license. The following space is to be used to prepare a diagram of your special event licensed premises. Please show dimensions, serving areas, fencing, barricades, or other control measures and security position.