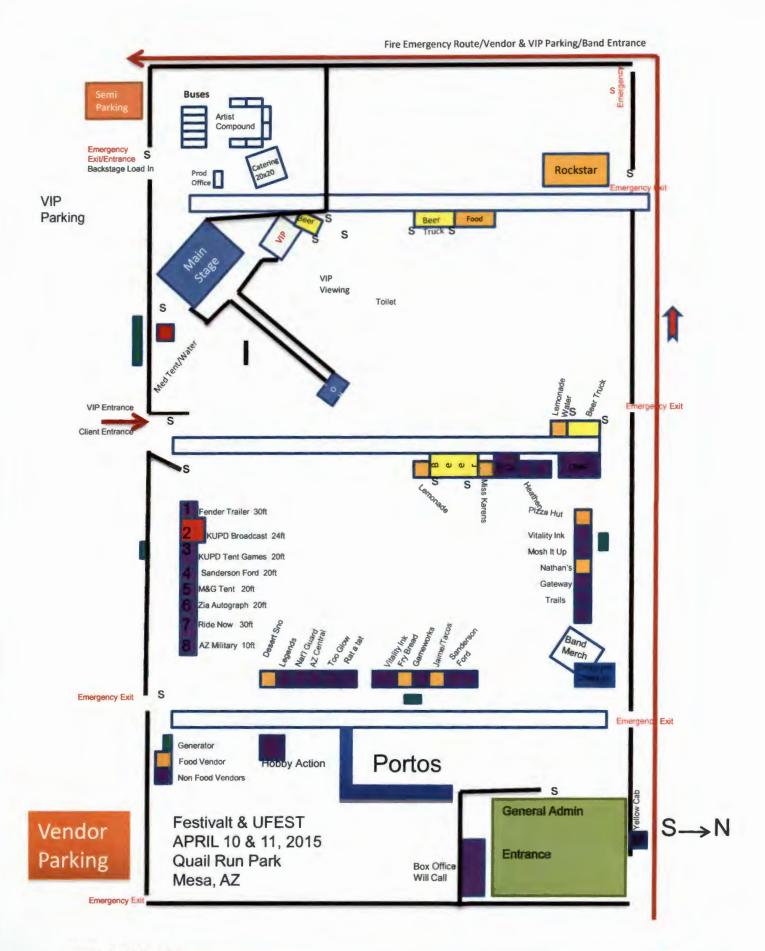

DAY 10:

**SECTION 12** License premises diagram. The licensed premises for your special event is the area in which you are authorized to sell, dispense or serve alcoholic beverages under the provisions of your license. The following space is to be used to prepare a diagram of your special event licensed premises. Please show dimensions, serving areas, fencing, barricades, or other control measures and security position.