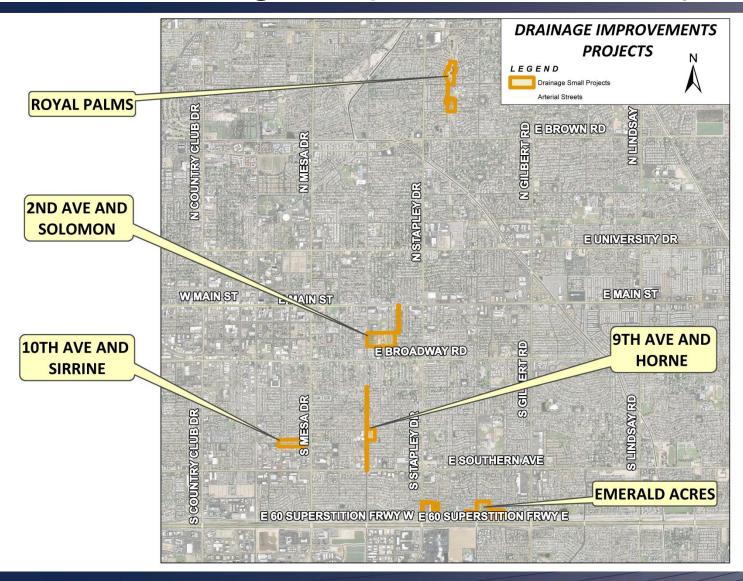

## Drainage Improvement Projects

## **Project Costs**

| <b>Project Description</b> | Total Est. Project Cost | District Est. Contribution | City's Est. Contribution |
|----------------------------|-------------------------|----------------------------|--------------------------|
| 10th Ave and Sirrine       | \$195,000               | \$113,000                  | \$82,000                 |
| 2nd Ave and Solomon        | \$1,760,000             | \$250,000                  | \$1,510,000              |
| Emerald Acres              | \$540,000               | \$250,000                  | \$290,000                |
| Royal Palms                | \$213,000               | \$109,000                  | \$104,000                |
| 9th Ave and Horne          | \$2,700,000             | \$250,000                  | \$2,450,000              |
| Totals                     | \$5,408,000             | \$972,000                  | \$4,436,000              |