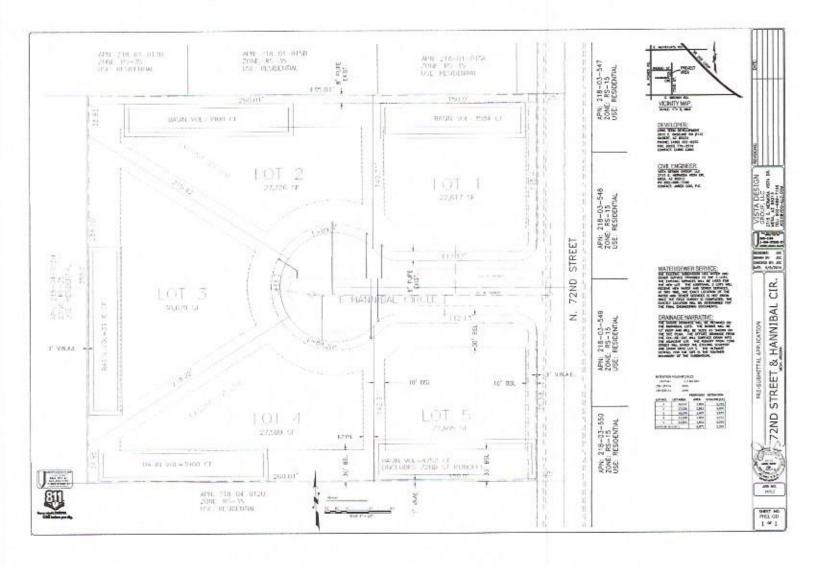

Sunset Cove will be a custom home, 4-lot, single-story subdivision. Together with the four (4) proposed lots, there will be new storm water retention basin area to collect offsite runoff from  $72^{nd}$  Street, which will be a separate tract maintained by the future HOA. Hannibal Circle is and will remain a public street. The retention basin along  $72^{nd}$  Street as well as the remaining street frontage along  $72^{nd}$  Street will be landscaped and a decorative block wall will be installed along  $72^{nd}$  Street. A perimeter block wall will also be built with the first phase of improvements, but individual walls on lots will be built at the time of construction of each lot. The average lot size is 31,729 sq. ft., with the largest lot being 33,079 sq. ft. and the smallest lot being 30,182 sq. ft.

the proposed lots will be 31,728 sq. ft. As part of this process, the owner is proposing to rezone the property from RS-35 to RS-15, which will comfortably allow for the proposed lot sizes as illustrated on the project site plan.

The currently proposed layout, as shown on the site plan included with this application, will include a two-track approach to addressing storm water retention issues. The first aspect of the proposed plan is to locate and construct a sufficiently sized retention basin along  $72^{nd}$  Street to contain the offsite runoff from said street. This basin will be located either in a tract or part of a dedicated easement on a lot and designed with a 12-inch depth and will retain all of the storm water from  $72^{nd}$  Street. Of course, the basin will "outfall" back to  $72^{nd}$  Street, per City standards. It is important to note that the current approved layout collects the offsite runoff along the  $72^{nd}$  Street subdivision and retains it in a shallow basin on one of the existing subdivision lots. The

new proposed layout will separate this offsite runoff and help mitigate any flooding concerns that might result from any unusual offsite flows.

The second part of our proposed approach is to allow the four (4) proposed lots to retain storm water runoff on-site, as is currently approved for the subdivision. Although the subdivision "ultimate outfall" will remain to the southwest of the site, these four (4) lots will only be subject to the onsite runoff generated from the limited area of Hannibal Circle and the subdivision lots themselves. Because each of the proposed lots is greater than 31,728 sq. ft. in size, each lot is sufficiently large to provide the required retention volume for the 100-year, 2hour storm event in a shallow basin(s), which will be less than 12-inches deep and easily incorporated into the landscaping of each yard, as determined by the specific owner.