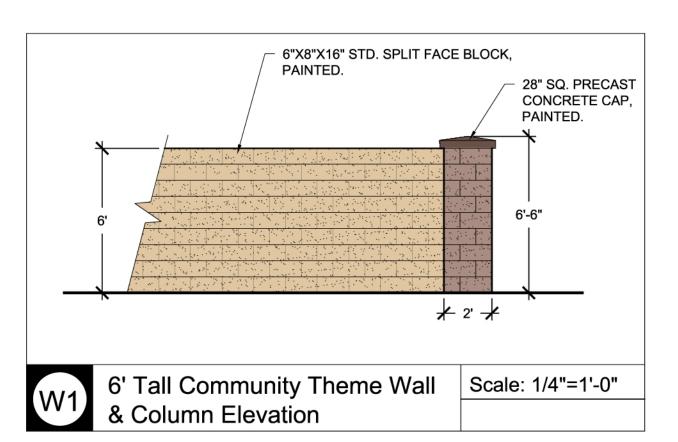

Sunset Cove will be a custom home, 4-lot, single-story subdivision. Together with the four (4) proposed lots, there will be new storm water retention basin area to collect offsite runoff from  $72^{nd}$  Street, which will be a separate tract maintained by the future HOA. Hannibal Circle is and will remain a public street. The retention basin along  $72^{nd}$  Street as well as the remaining street frontage along  $72^{nd}$  Street will be landscaped and a decorative block wall will be installed along  $72^{nd}$  Street. A perimeter block wall will also be built with the first phase of improvements, but individual walls on lots will be built at the time of construction of each lot. The average lot size is 31,729 sq. ft., with the largest lot being 33,079 sq. ft. and the smallest lot being 30,182 sq. ft.