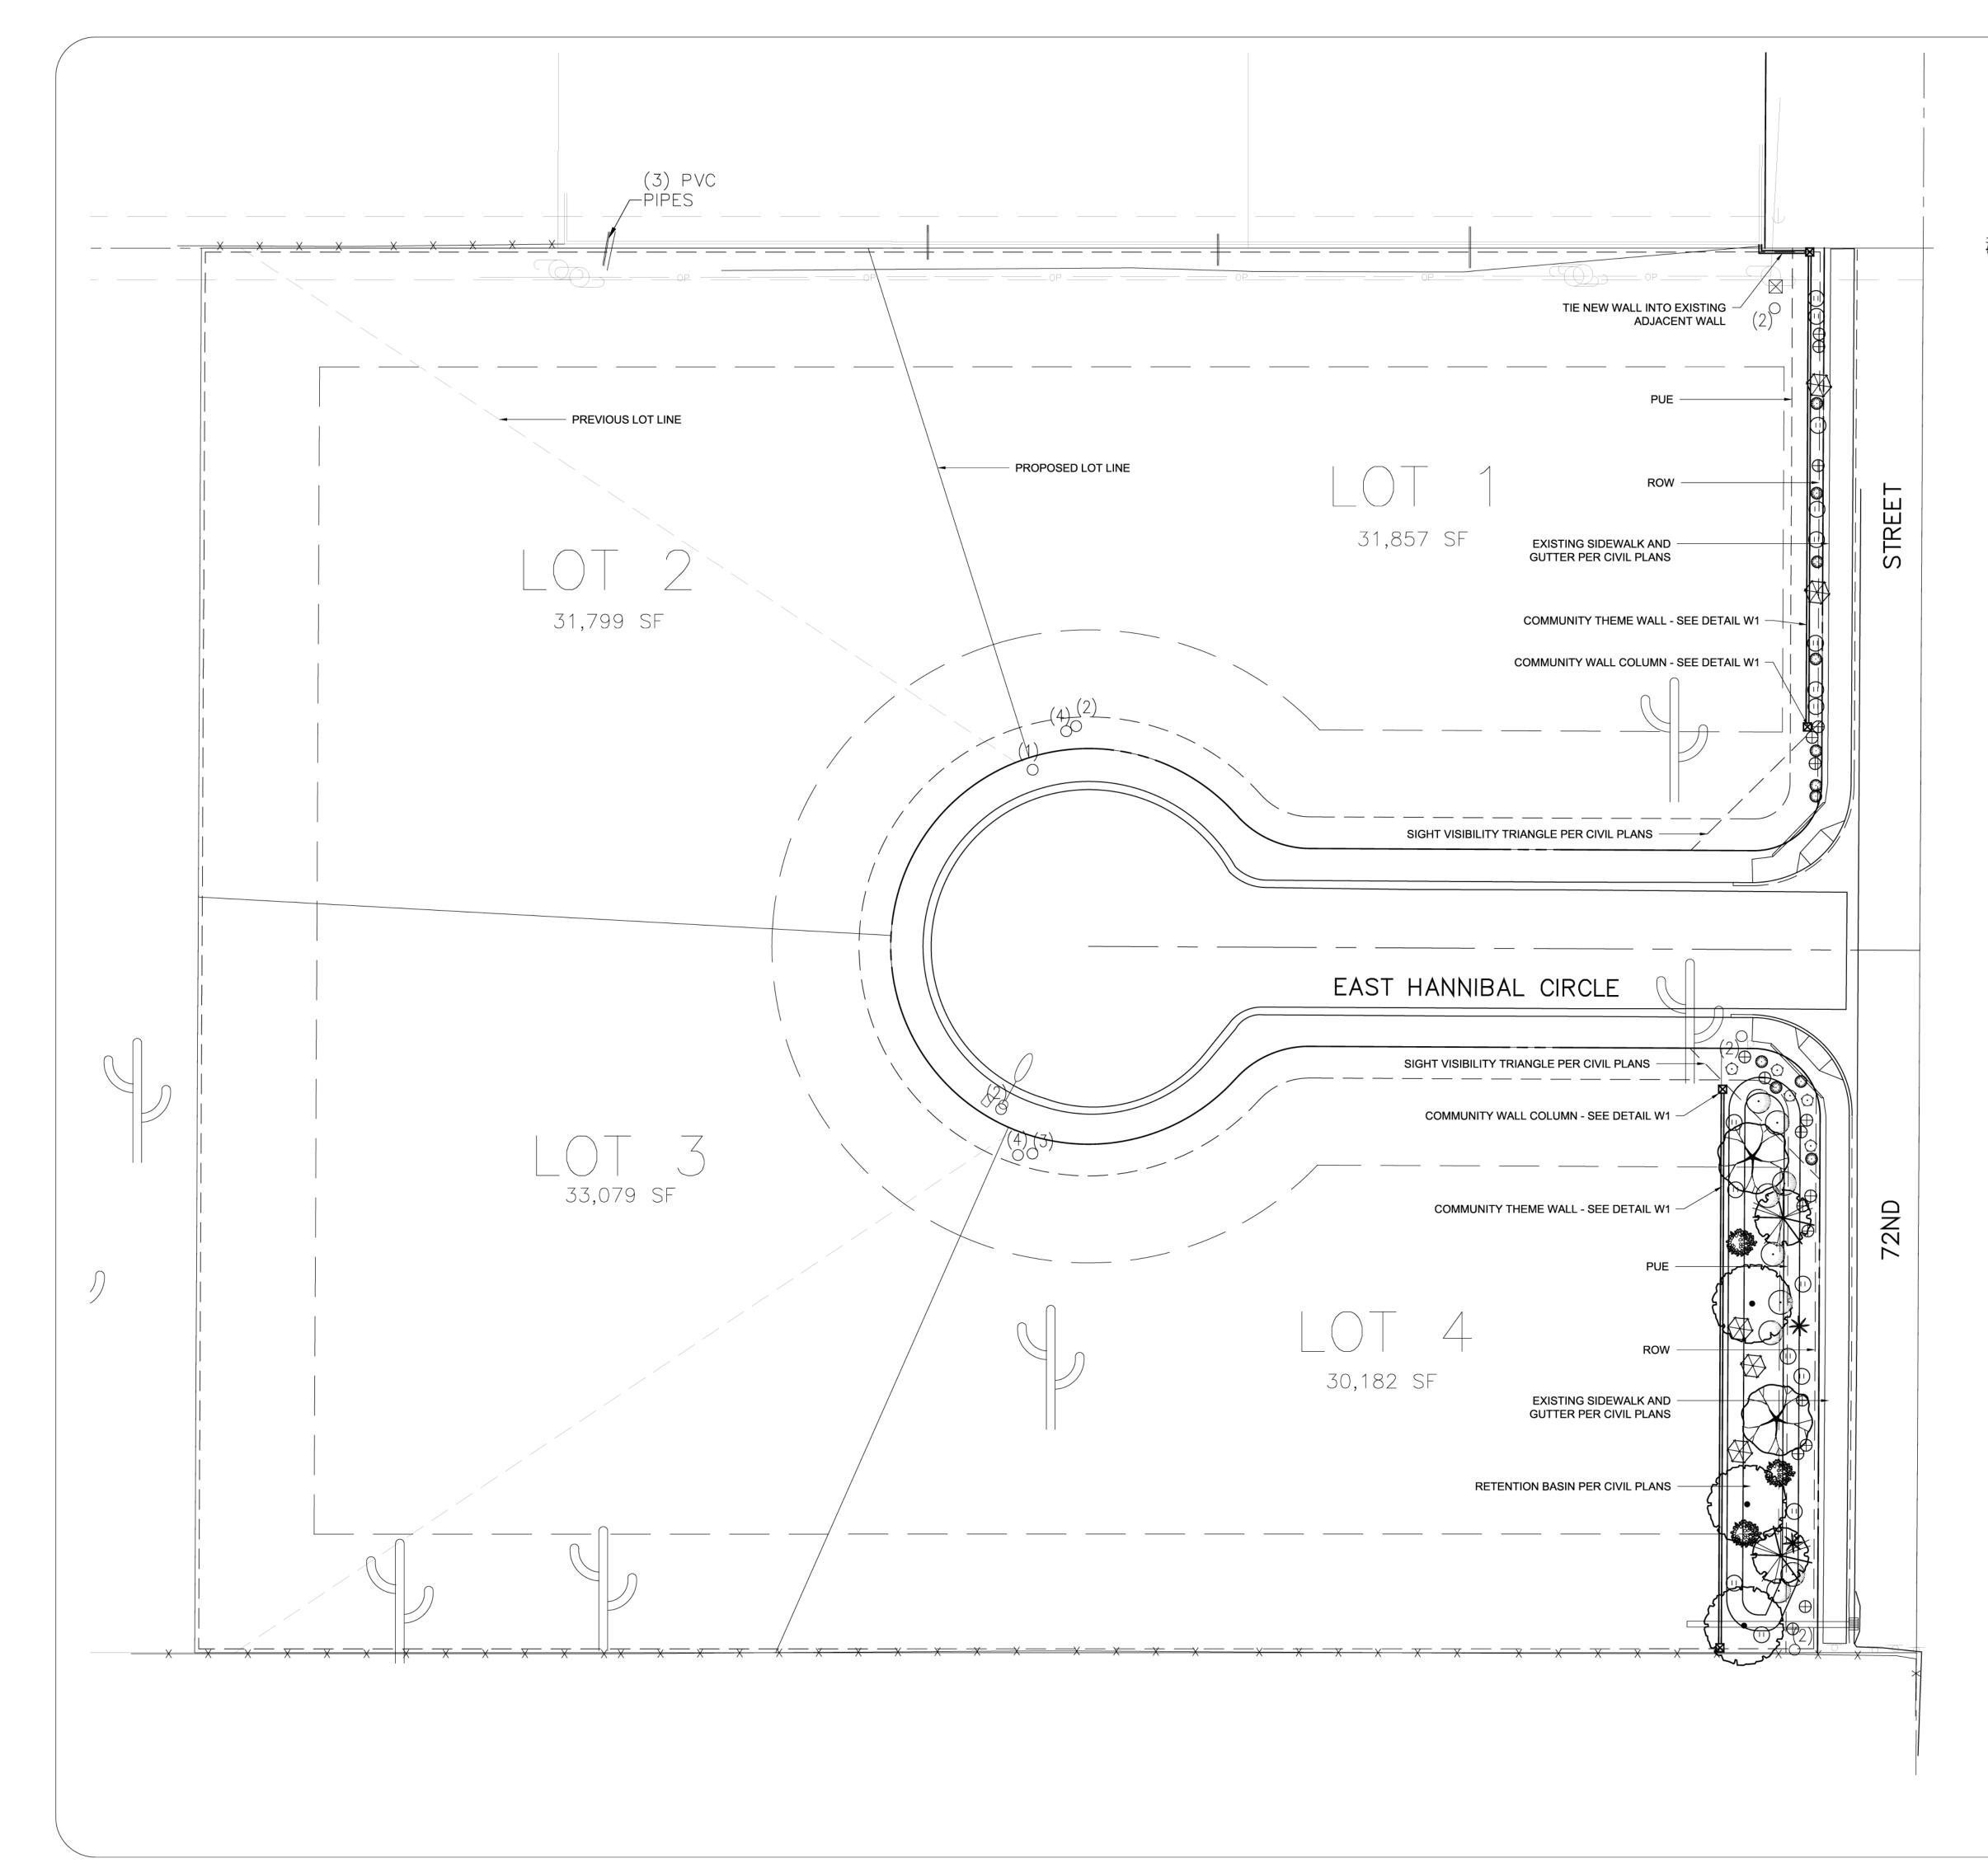

#### **Project Summary and Request**

Pew & Lake, PLC, on behalf of Prestige International, LLC (owner) and LongTerm Development, LLC (developer), hereby submits this project narrative and in support of a zoning change, site plan and preliminary plat request for the approximately 3.34 net acres located at 72<sup>nd</sup> Street and Hannibal Circle (north of Brown Road), are identified as Assessor Parcel Numbers 218-04-174, 175 & 176. Specifically, we are requesting to: (a) rezone the property from RS-35 to RS-15, (b) site plan approval, and (c) preliminary plat approval, which will allow for a change in the existing 3-lot subdivision to a 4-lot subdivision, with lots of an average size of 31,729 sq. ft.

Sunset Cove will be a custom home, 4-lot, single-story subdivision. Together with the four (4) proposed lots, there will be new storm water retention basin area to collect offsite runoff from  $72^{nd}$  Street, which will be a separate tract maintained by the future HOA. Hannibal Circle is and will remain a public street. The retention basin along  $72^{nd}$  Street as well as the remaining street frontage along  $72^{nd}$  Street will be landscaped and a decorative block wall will be installed along  $72^{nd}$  Street. A perimeter block wall will also be built with the first phase of improvements, but individual walls on lots will be built at the time of construction of each lot. The average lot size is 31,729 sq. ft., with the largest lot being 33,079 sq. ft. and the smallest lot being 30,182 sq. ft.

The unique nature of this request and the justification for such is the existing approved subdivision, roadway and its location within the City. As noted, the ribbon curb and road are existing in the configuration show below in Figure 1.

The currently proposed layout, as shown on the site plan included with this application, will include a two-track approach to addressing storm water retention issues. The first aspect of the proposed plan is to locate and construct a sufficiently sized retention basin along  $72^{nd}$  Street to contain the offsite runoff from said street. This basin will be located either in a tract or part of a dedicated easement on a lot and designed with a 12-inch depth and will retain all of the storm water from  $72^{nd}$  Street. Of course, the basin will "outfall" back to  $72^{nd}$  Street, per City standards. It is important to note that the current approved layout collects the offsite runoff along the  $72^{nd}$  Street subdivision and retains it in a shallow basin on one of the existing subdivision lots. The

new proposed layout will separate this offsite runoff and help mitigate any flooding concerns that might result from any unusual offsite flows.

The second part of our proposed approach is to allow the four (4) proposed lots to retain storm water runoff on-site, as is currently approved for the subdivision. Although the subdivision "ultimate outfall" will remain to the southwest of the site, these four (4) lots will only be subject to the onsite runoff generated from the limited area of Hannibal Circle and the subdivision lots themselves. Because each of the proposed lots is greater than 31,728 sq. ft. in size, each lot is sufficiently large to provide the required retention volume for the 100-year, 2hour storm event in a shallow basin(s), which will be less than 12-inches deep and easily incorporated into the landscaping of each yard, as determined by the specific owner.

We calculate the required basin(s) on a lot to be approximately 5,250 sq. ft. in size, which equates to about 16% - 17% of the total area of each lot. Thus, there will be adequate room on each lot not only for a house, but also a swimming pool and other similar amenities one would expect of a similar custom home subdivision. The specific location and configuration of the basin(s) will be determined at the time of development of each lot pursuant to an individual grading and drainage plan that will be required with the construction plans for the respective homes. It is most likely, that these basin(s) will be located in the front yards of the lots, but such specifics will be left to the designer at the time of construction plans. Also, as part of the subdivision improvements, not only will a perimeter block wall will be constructed, but also block walls will be constructed the separate each lot, which, together, will further mitigate any potential for storm water to inappropriately leave the subdivision.