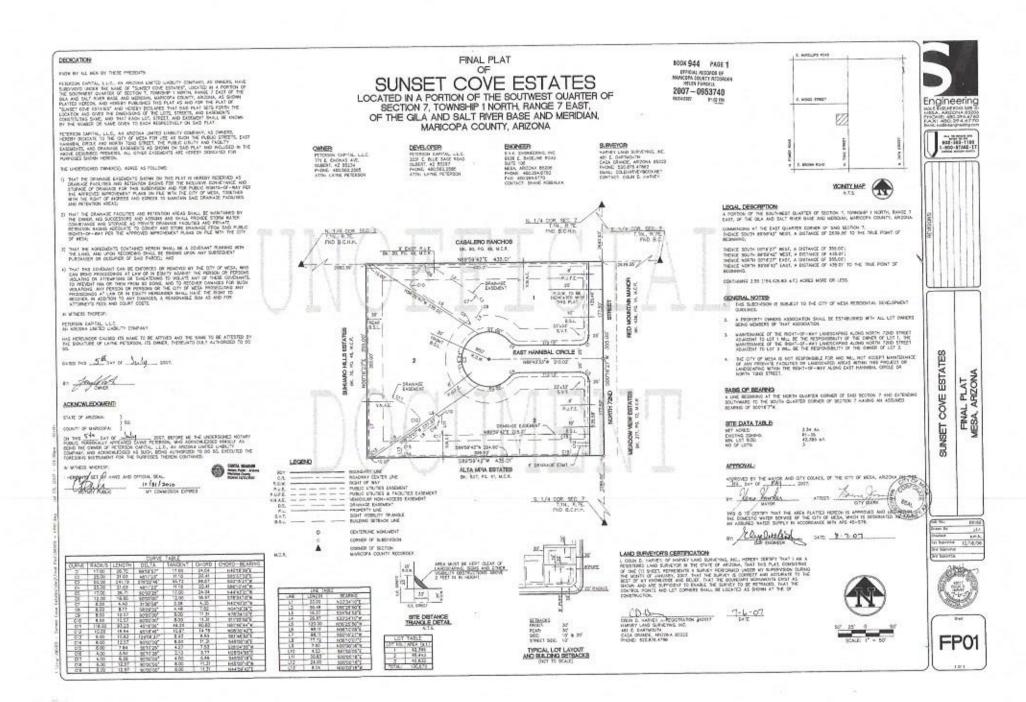

#### **Site History & Description**

Prestige International, LLC, an affiliated company of LongTerm Development, currently owns the three (3) lot subdivision known as "Sunset Cove Estates", which is located at 72<sup>nd</sup> Street and Hannibal Circle (north of Brown Road). As noted, this property is an existing, vacant, residential Subdivision for which the plat was recorded in 2007 (see attached Plat) and the road and other utility improvements were completed in 2009. At the time, Sunset Cove was approved, constructed and is classified as a "Suburban Ranch" subdivision with ribbon curbs and on-lot retention. The existing average lot size is approximately 43,000 sq. ft. and is a single culde-sac approximately 250 feet long. The zoning for this subdivision, at the time of its original approval and construction, was R1-35. Accordingly, it remains the same today at RS-35.

The unique nature of this request and the justification for such is the existing approved subdivision, roadway and its location within the City. As noted, the ribbon curb and road are existing in the configuration show below in Figure 1.

**Figure 1 – Existing Street Section** 

The approval of this request will allow for the roadway and ribbon curb to remain without costly and unnecessary changes. Through this proposal, the existing drainage patterns will also remain and neither the volume nor direction of the flows will be changed. In our opinion, the drainage design, as proposed, will be improved and enforceability increased.