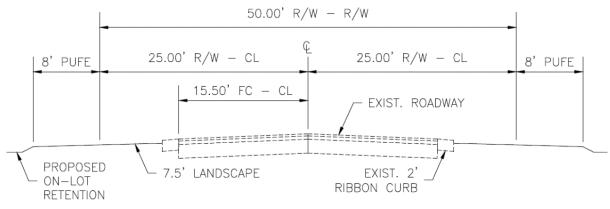

The unique nature of this request and the justification for such is the existing approved subdivision, roadway and its location within the City. As noted, the ribbon curb and road are existing in the configuration show below in Figure 1.

**Figure 1 – Existing Street Section** 

The approval of this request will allow for the roadway and ribbon curb to remain without costly and unnecessary changes. Through this proposal, the existing drainage patterns will also remain and neither the volume nor direction of the flows will be changed. In our opinion, the drainage design, as proposed, will be improved and enforceability increased.