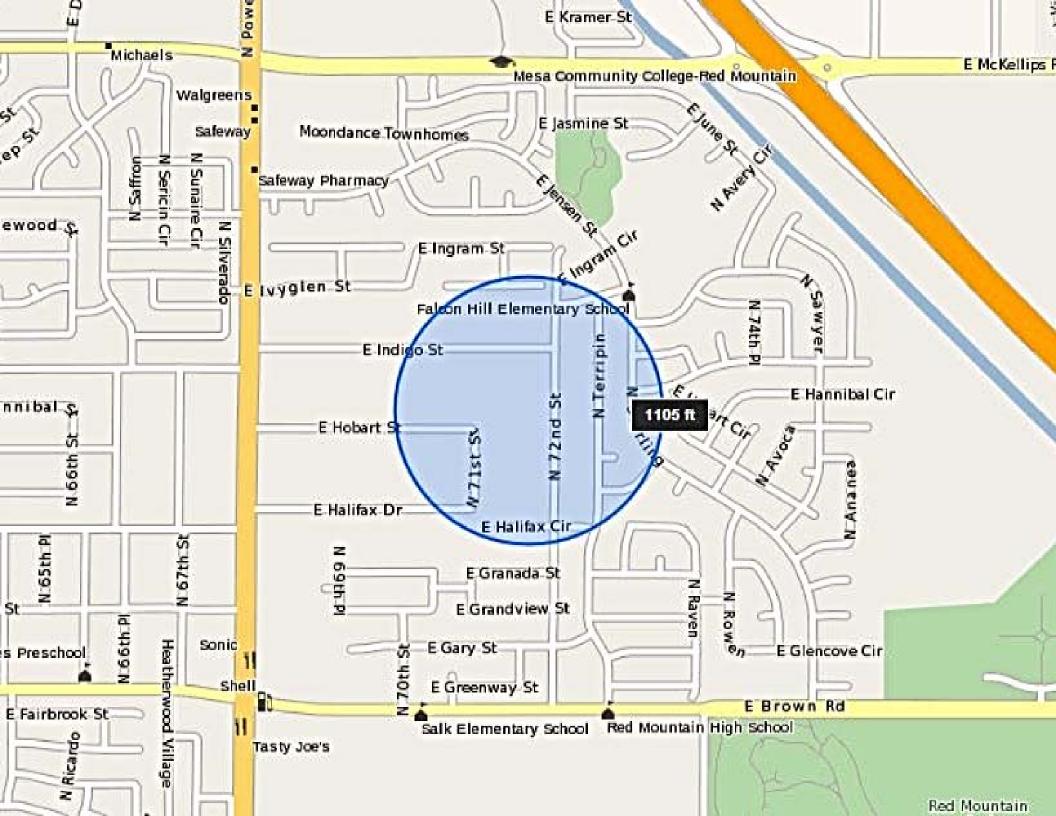

1. A neighborhood meeting was held on October 18, 2014 with property owners, citizens and interested parties to discuss the proposed development. Consistent with the City of Mesa requirements, all property owners within 1,000 ft. and all Neighborhood Associations within 1/2-mile of the subject property were notified regarding the neighborhood meeting. A copy of the notification letter, notification map, list of parties to whom the notification letter was sent and minutes from the neighborhood meeting are attached to this updated Citizen Participation

#### Correspondence:

Letters mailed to contact list (244), including homes, apartments, schools and Neighborhood Associations on 10/9/14 (see attached lists and example of materials mailed)

There are 244 persons on the contact list as of the date of this Citizen Participation Report (see attached)

This letter is being sent to all property owners within 1000 feet of the property at the request of the City of Mesa Planning Division. Enclosed for your review is a copy of the current site plan and projected site plan for the proposed development.