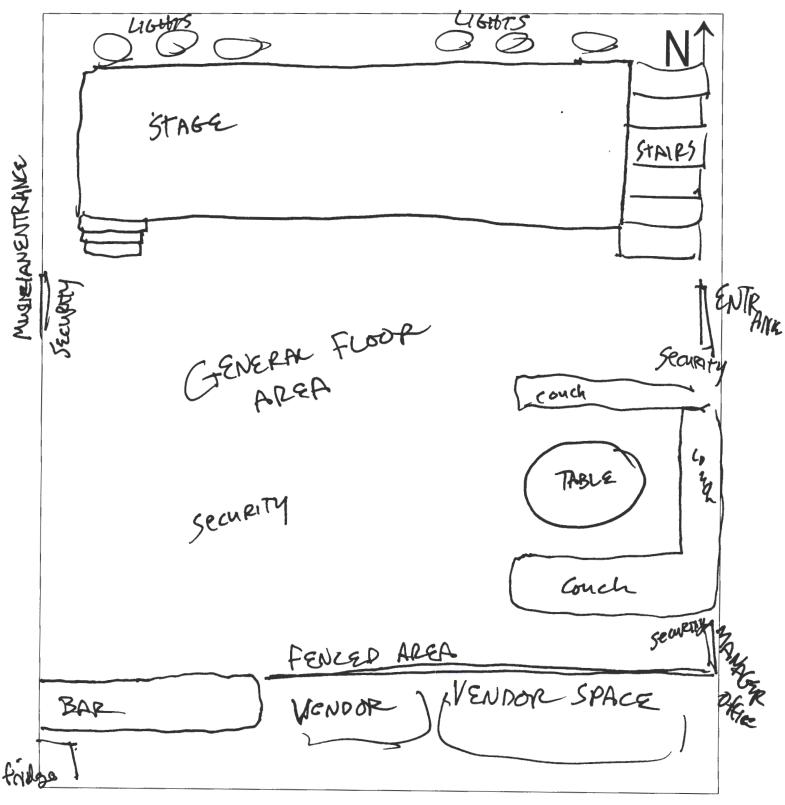

DAY 10:

**SECTION 12** License premises diagram. The licensed premises for your special event is the area in which you are authorized to sell, dispense or serve alcoholic beverages under the provisions of your license. The following space is to be used to prepare a diagram of your special event licensed premises. Please show dimensions, serving areas, fencing, barricades, or other control measures and security position.