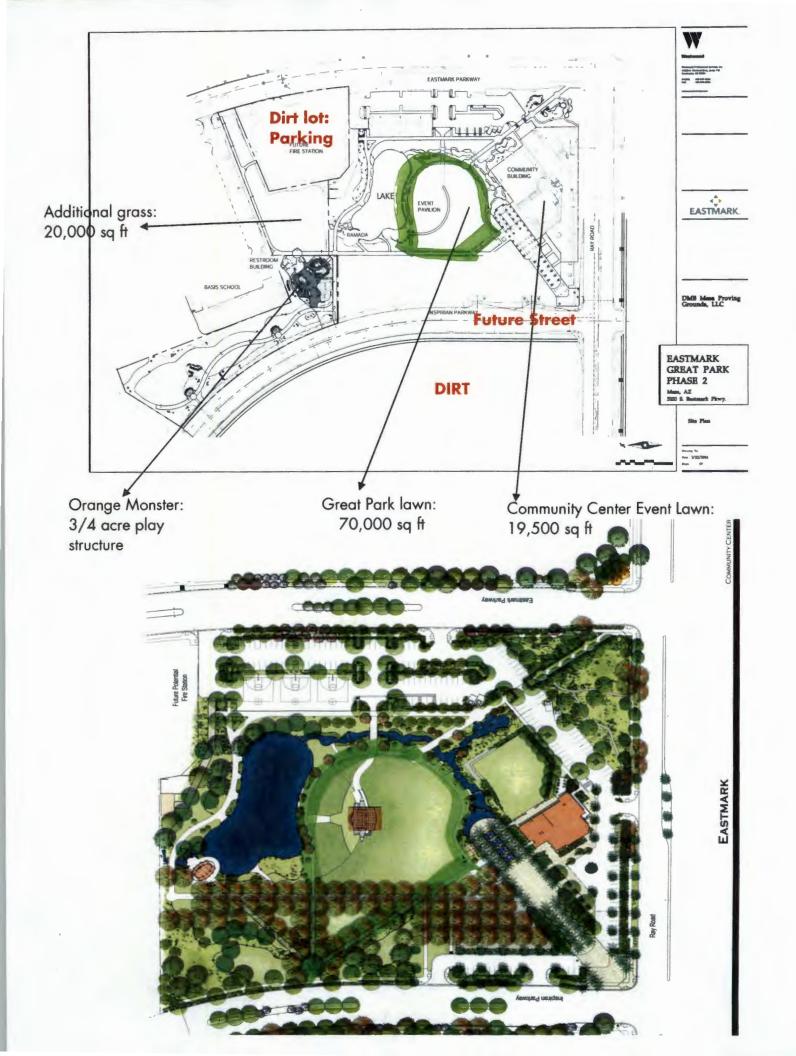

|                                                                                                                                                                                                                                 |                                                                                                                         |                             |

DAY 9:

DAY 10:

|  | N  |
|--|----|
|  | IN |
|  |    |
|  |    |
|  |    |
|  |    |
|  |    |
|  |    |
|  |    |
|  |    |
|  |    |
|  |    |
|  |    |
|  |    |
|  |    |
|  |    |
|  |    |
|  |    |
|  |    |
|  |    |
|  |    |
|  |    |

SECTION 12 License premises diagram. The licensed premises for your special event is the area in which you are



| SECTION 13 This section is to be connamed in Section 1.                                                                                                                          | mpleted only by o                   | an Officer, Director                     | or Chairperson of the                           | e organization                                                                      |
|----------------------------------------------------------------------------------------------------------------------------------------------------------------------------------|-------------------------------------|------------------------------------------|-------------------------------------------------|-------------------------------------------------------------------------------------|
|