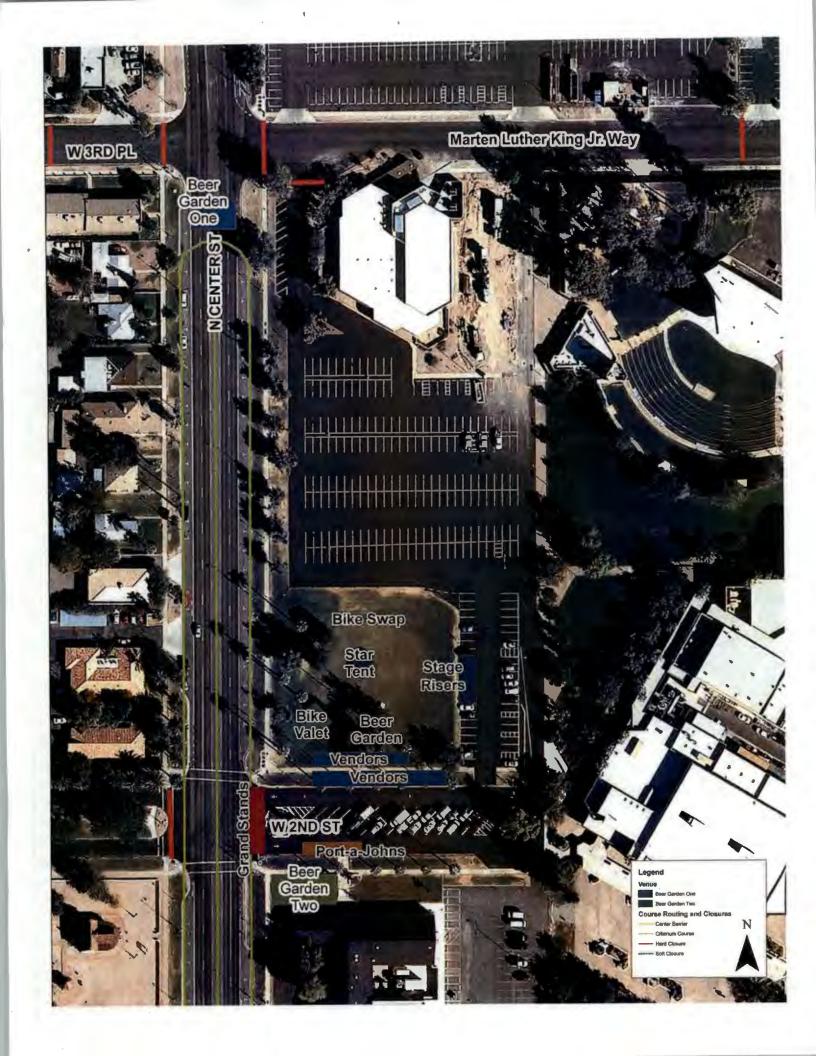

City

**SECTION 6** What is the purpose of this event? On-site consumption Off-site (auction)

SECTION 7 Location of the Event: Center St. between 1st St and University

Address of Location: \_\_\_\_\_\_

SECTION 8 Will this be stacked with a wine festival/craft distiller festival? Yes No