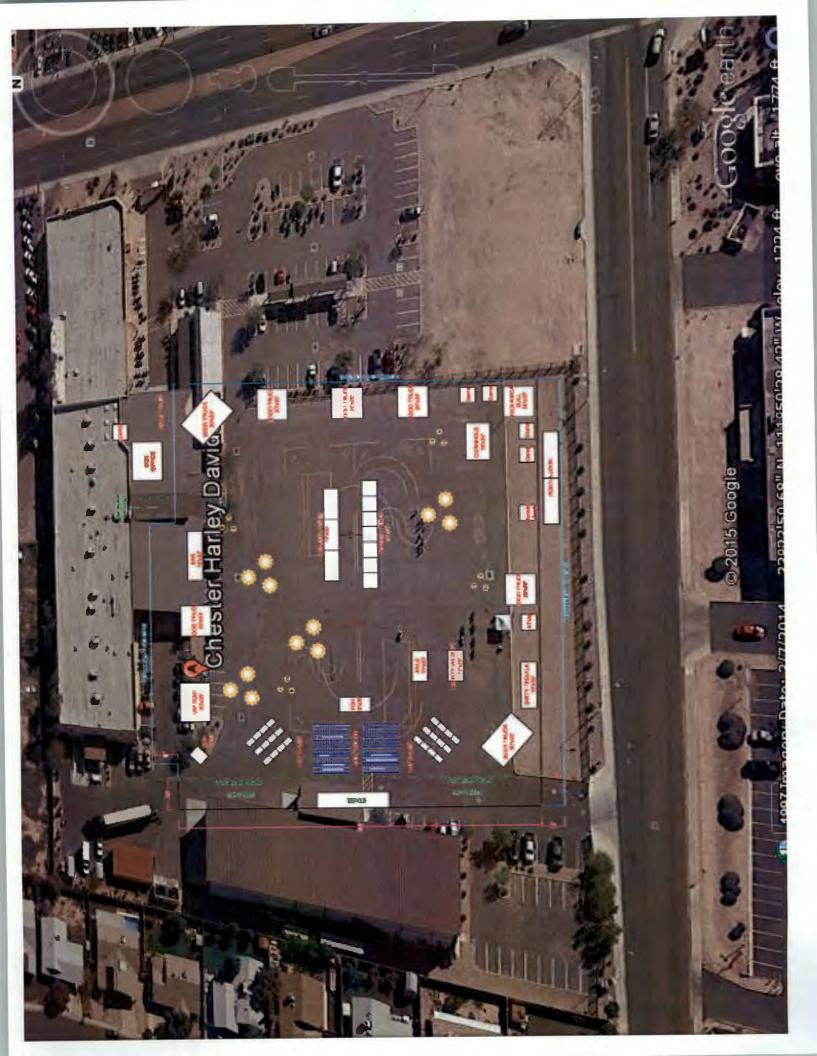

<u>\_</u>8\_Number of Police <u>\_</u>10\_Number of Security Personnel Tencing Tearriers Explanation: <u>10 Check point@ Entrance</u>·<u>Security@ point of Sales</u> <u>Colored Whist bands and stamp on all 21 or Older</u> <u>Signage-Must be 21</u>.

**SECTION 12** License premises diagram. The licensed premises for your special event is the area in which you are authorized to sell, dispense or serve alcoholic beverages under the provisions of your license. The following space is to be used to prepare a diagram of your special event licensed premises. Please show dimensions, serving areas, fencing, barricades, or other control measures and security position.