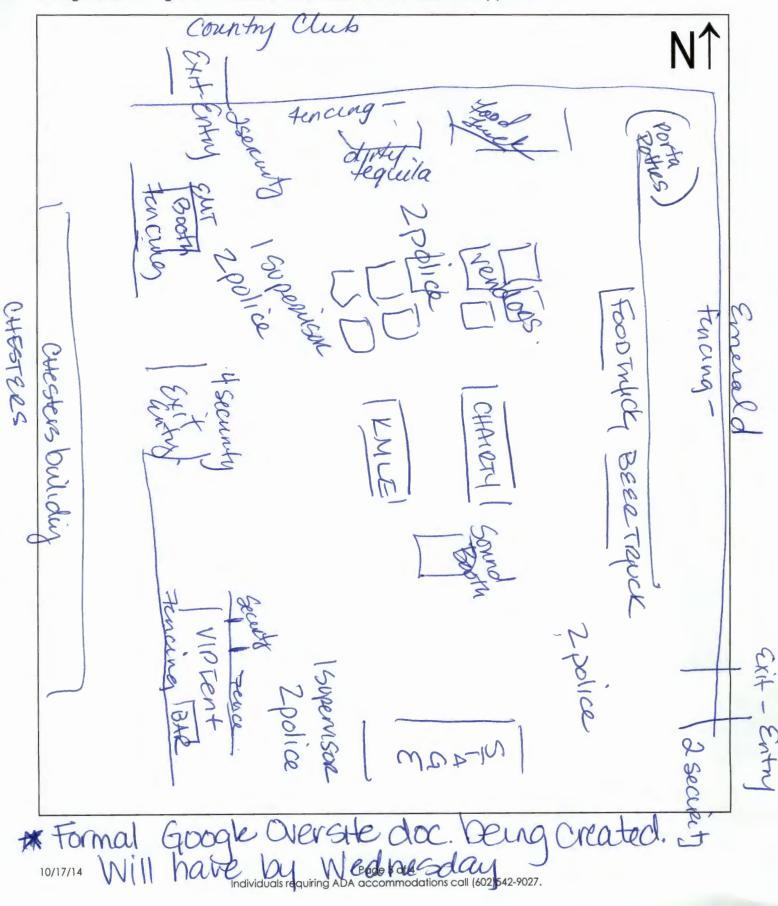

<u>\_</u>8\_Number of Police <u>\_</u>10\_Number of Security Personnel Tencing Tearriers Explanation: <u>10 Check point@ Entrance</u>·<u>Security@ point of Sales</u> <u>Colored Whist bands and stamp on all 21 or Older</u> <u>Signage-Must be 21</u>.

**SECTION 12** License premises diagram. The licensed premises for your special event is the area in which you are authorized to sell, dispense or serve alcoholic beverages under the provisions of your license. The following space is to be used to prepare a diagram of your special event licensed premises. Please show dimensions, serving areas, fencing, barricades, or other control measures and security position.