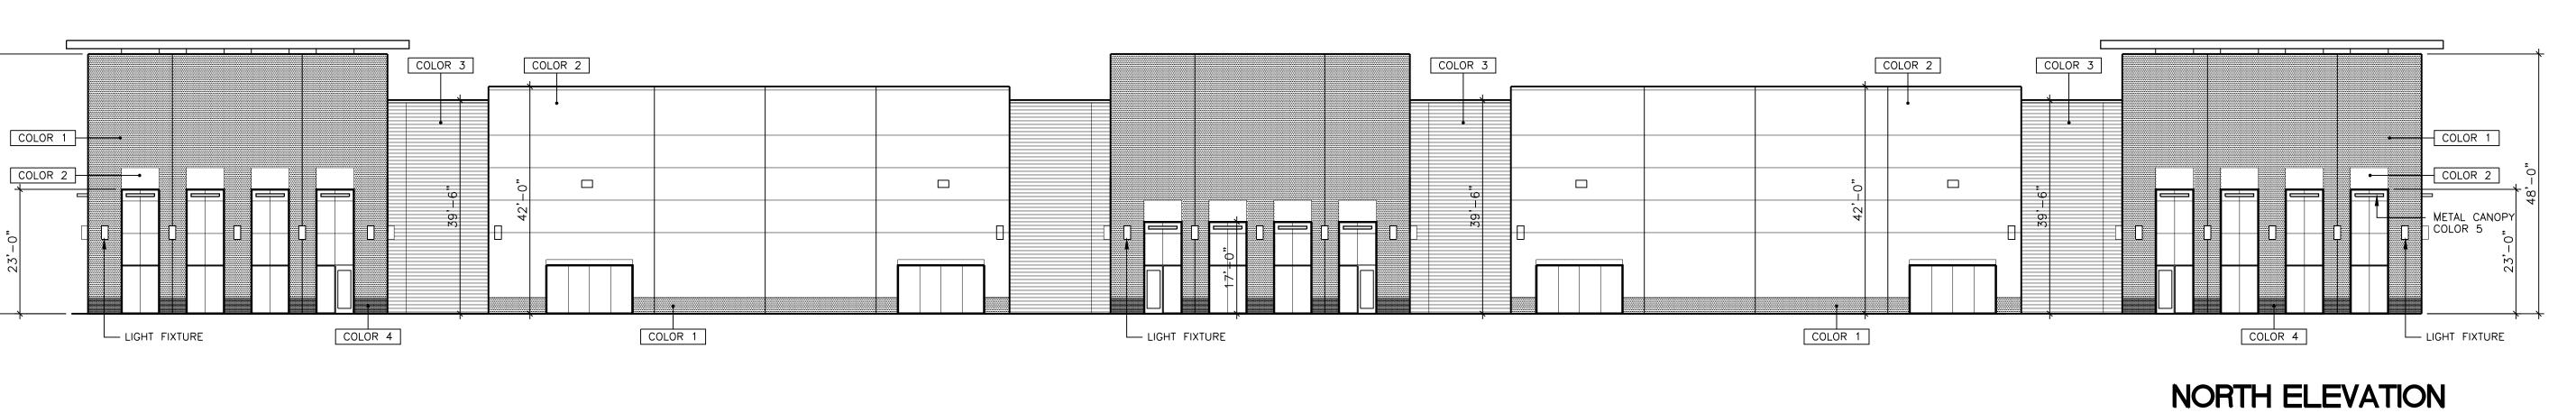

# COLOR / MATERIALS LEGEND CONCRETE TILT PANEL, MASONRY SITE WALLS COLOR 1 FRAZEE – GYPSUM CL2732D COLOR 2 FRAZEE – OTTER TAIL CLW1002W

| COLOR 3                      | FRAZEE | – VAULT CL3255D         |
|------------------------------|--------|-------------------------|
| COLOR 4                      | FRAZEE | - DINGO CL2744D         |
| COLOR 5                      | FRAZEE | - BLACKTOP CL3237N      |
| STOREFRONT SY<br>2×6 – FRONT |        | CLEAR ANODIZED ALUMINUN |
|                              |        |                         |