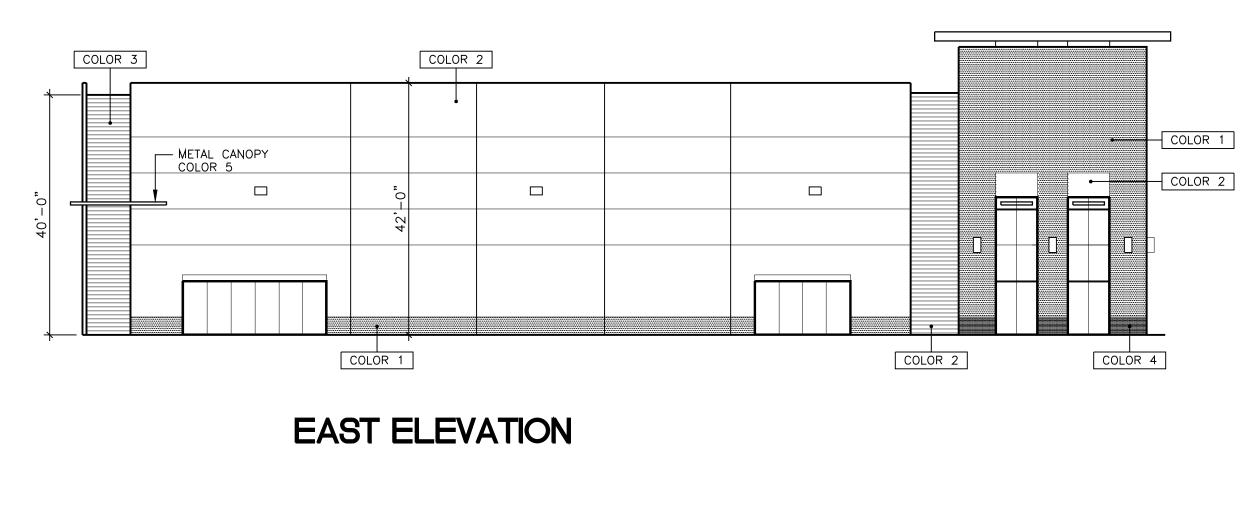

GLAZING 1" INSULATED, ECLIPSE ADVANTAGE ARCTIC BLUE

|                  | COLOR 2 |  | DLOR 3 |
|------------------|---------|--|--------|
|                  |         |  |        |
|                  |         |  |        |
| ĉ                | >       |  |        |
| ,<br>,<br>,<br>, | 1       |  |        |
|                  |         |  |        |