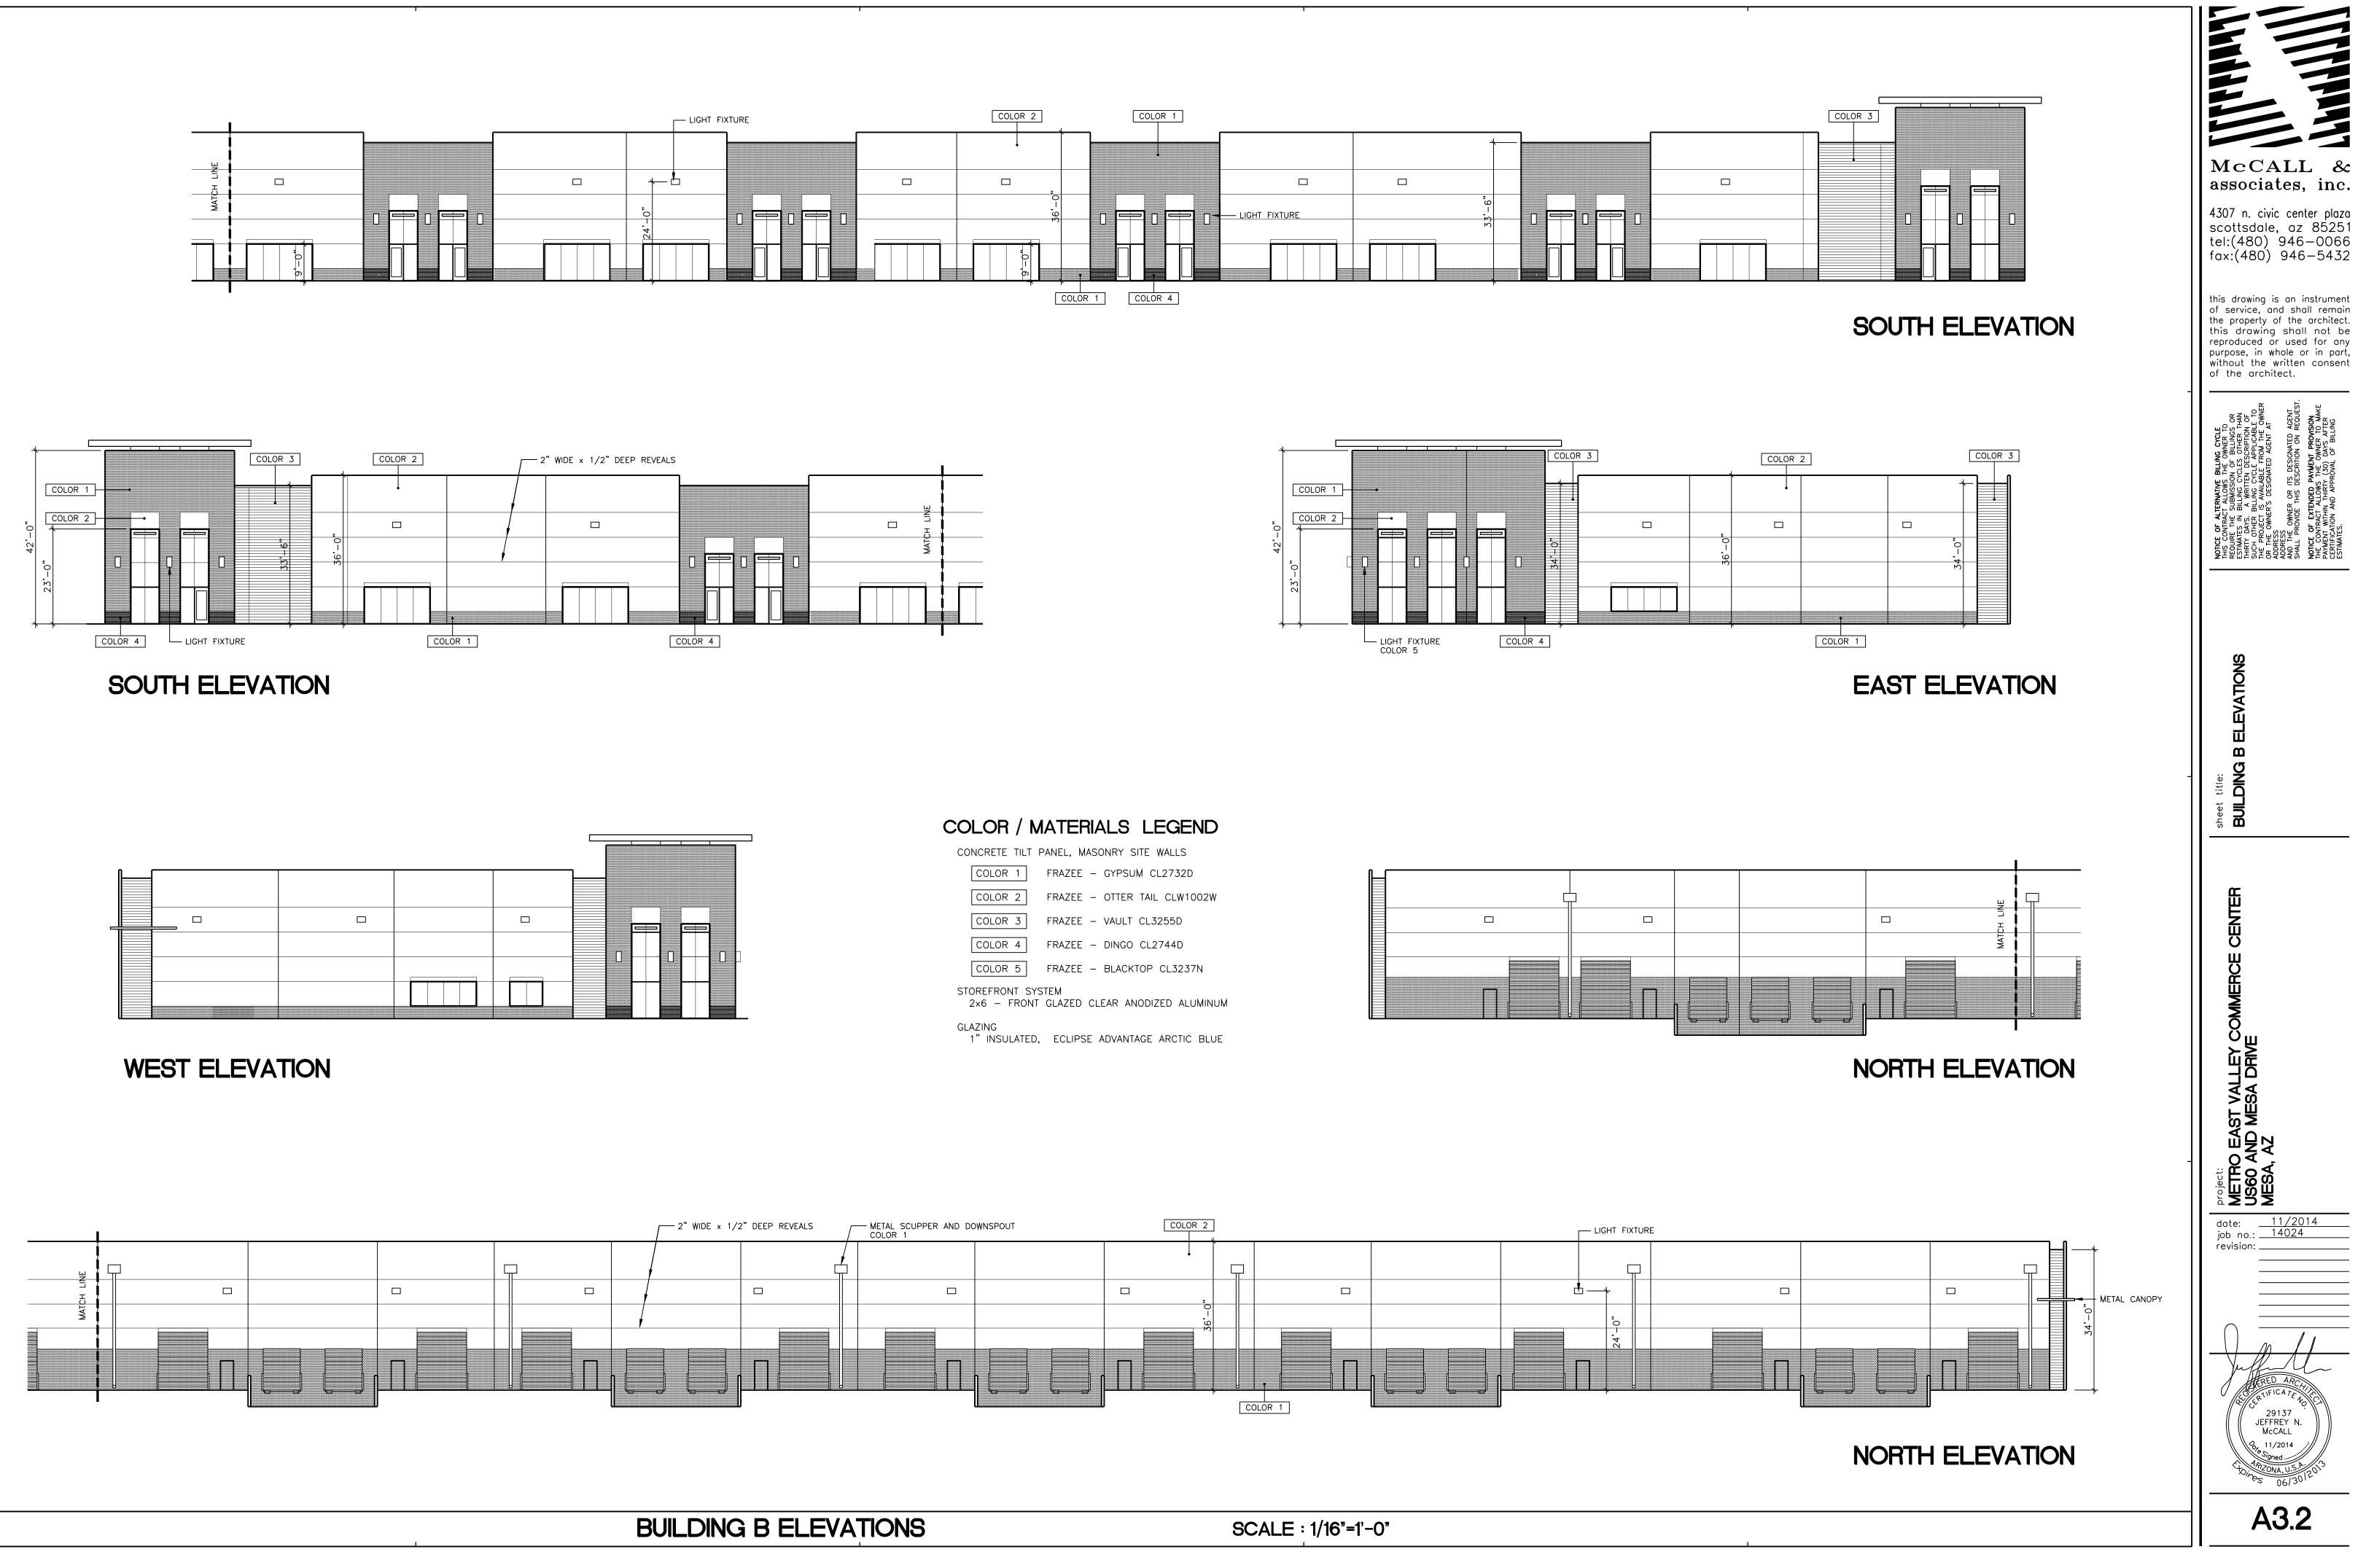

| -                                                               |
|-----------------------------------------------------------------|
| CONCRETE TILT PANEL, MASONRY SITE WALLS                         |
| COLOR 1 FRAZEE – GYPSUM CL2732D                                 |
| COLOR 2 FRAZEE - OTTER TAIL CLW1002W                            |
| COLOR 3 FRAZEE – VAULT CL3255D                                  |
| COLOR 4 FRAZEE – DINGO CL2744D                                  |
| COLOR 5 FRAZEE – BLACKTOP CL3237N                               |
| STOREFRONT SYSTEM<br>2×6 – FRONT GLAZED CLEAR ANODIZED ALUMINUM |
| GLAZING<br>1" INSULATED FOURSE ADVANTAGE ARCTIC BLUE            |