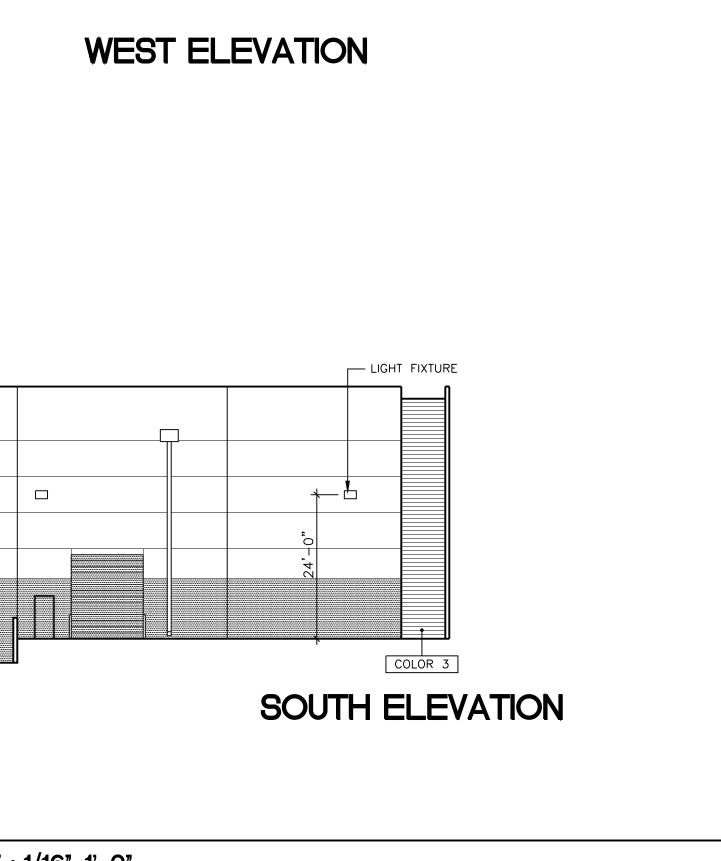

| 2" WIDE × 1/2 | " DEEP REVEALS |   |          |         |               |  |   |  |
|---------------|----------------|---|----------|---------|---------------|--|---|--|
|               |                |   | ſ        |         | LIGHT FIXTURE |  |   |  |
|               |                | [ |          |         |               |  | 1 |  |
|               |                |   | <u>ل</u> | ] — _ [ |               |  |   |  |
|               |                |   |          |         | * <b>0</b>    |  |   |  |
|               |                |   |          |         | 24'-          |  |   |  |
|               |                |   |          |         | -             |  |   |  |