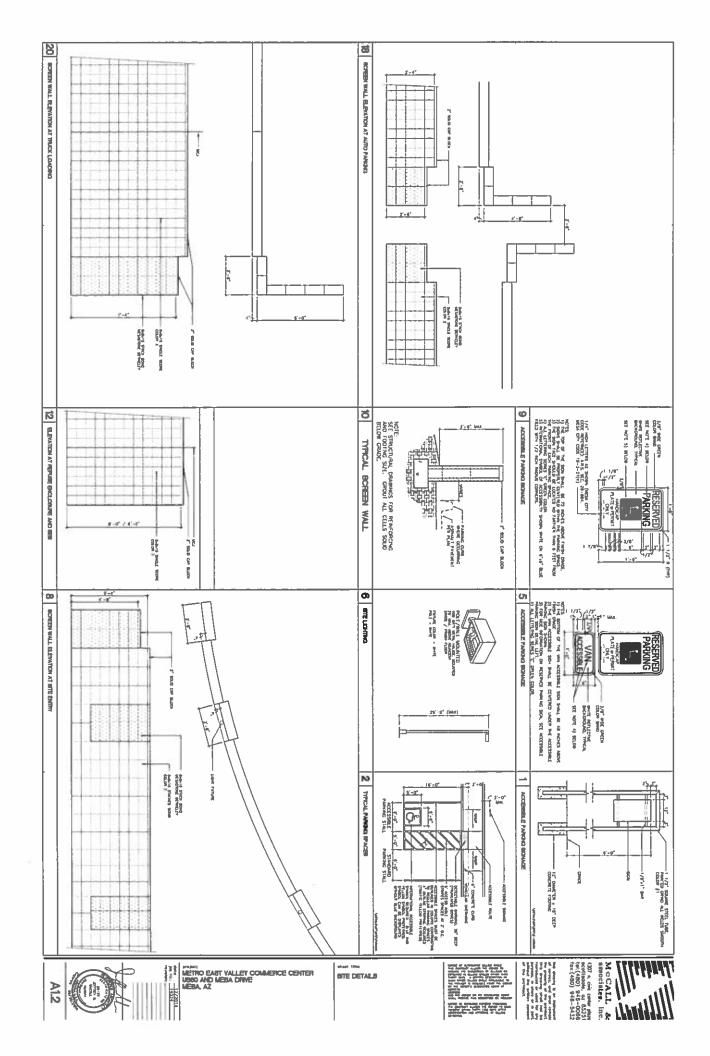

LE, SUI<br>PHOENIX, ARIZONA 85016<br>(602) 230–0600 (602) 212–1787                                       |
| ARCHITECT: | MCCALL & ASSOCIATES<br>JEFF MCCALL, REGISTRATION # 29137<br>4307 N. CIVIC CENTER PLAZA<br>SCOTTSDALE, ARIZONA 85251<br>(480) 946–0066 946–2082 (FAX)        |
| CIVIL:     | CEG<br>NATHAN COTTRELL, REGISTRATION # 340<br>12409 W. INDIAN SCHOOL ROAD, C–303<br>AVONDALE, ARIZONA 85392<br>(623) 536–1993 748–9008 (FAX)                |
| LANDSCAPE: | RYAN AND ASSOCIATES<br>PHILLIP R. RYAN, REGISTRATION # 1489<br>575 W. CHANDLER BLVD., SUITE 229<br>CHANDLER, ARIZONA 85225<br>(480) 899–5813 963–3674 (FAX) |
|            |                                                                                                                                                             |







| CONCRETE TILT PANEL, MASONRY SITE WALLS                         |
|-----------------------------------------------------------------|
| COLOR 1 FRAZEE – GYPSUM CL2732D                                 |
| COLOR 2 FRAZEE - OTTER TAIL CLW1002W                            |
| COLOR 3 FRAZEE – VAULT CL3255D                                  |
| COLOR 4 FRAZEE – DINGO CL2744D                                  |
| COLOR 5 FRAZEE – BLACKTOP CL3237N                               |
| STOREFRONT SYSTEM<br>2x6 – FRONT GLAZED CLEAR ANODIZED ALUMINUM |
|                                                                 |

1" INSULATED, ECLIPSE ADVANTAGE ARCTIC BLUE

| Π |   |   |   |  |
|---|---|---|---|--|
|   |   |   |   |  |
| - |   |   |   |  |
|   |   |   |   |  |
|   |   |   |   |  |
|   |   |