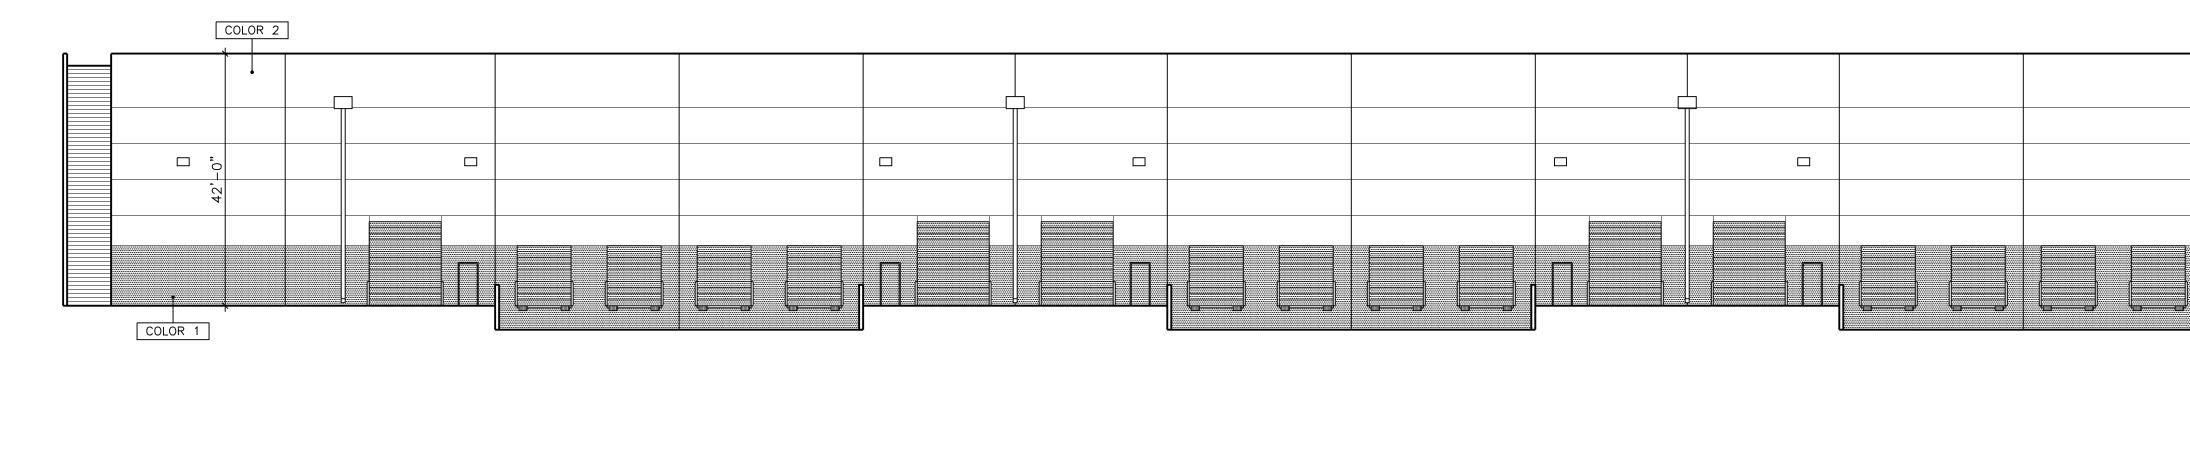

| CONCRETE TILT PANEL, MASONRY SITE WALLS                         |
|-----------------------------------------------------------------|
| COLOR 1 FRAZEE – GYPSUM CL2732D                                 |
| COLOR 2 FRAZEE - OTTER TAIL CLW1002W                            |
| COLOR 3 FRAZEE – VAULT CL3255D                                  |
| COLOR 4 FRAZEE – DINGO CL2744D                                  |
| COLOR 5 FRAZEE – BLACKTOP CL3237N                               |
| STOREFRONT SYSTEM<br>2x6 – FRONT GLAZED CLEAR ANODIZED ALUMINUM |
|                                                                 |

| -                                                               |
|-----------------------------------------------------------------|
| CONCRETE TILT PANEL, MASONRY SITE WALLS                         |
| COLOR 1 FRAZEE – GYPSUM CL2732D                                 |
| COLOR 2 FRAZEE - OTTER TAIL CLW1002W                            |
| COLOR 3 FRAZEE – VAULT CL3255D                                  |
| COLOR 4 FRAZEE – DINGO CL2744D                                  |
| COLOR 5 FRAZEE – BLACKTOP CL3237N                               |
| STOREFRONT SYSTEM<br>2×6 – FRONT GLAZED CLEAR ANODIZED ALUMINUM |
| GLAZING<br>1" INSULATED FOURSE ADVANTAGE ARCTIC BLUE            |

# COLOR / MATERIALS LEGEND CONCRETE TILT PANEL, MASONRY SITE WALLS COLOR 1 FRAZEE – GYPSUM CL2732D COLOR 2 FRAZEE – OTTER TAIL CLW1002W

| COLOR 3                      | FRAZEE | – VAULT CL3255D         |
|------------------------------|--------|-------------------------|
| COLOR 4                      | FRAZEE | - DINGO CL2744D         |
| COLOR 5                      | FRAZEE | - BLACKTOP CL3237N      |
| STOREFRONT SY<br>2×6 – FRONT |        | CLEAR ANODIZED ALUMINUN |
|                              |        |                         |