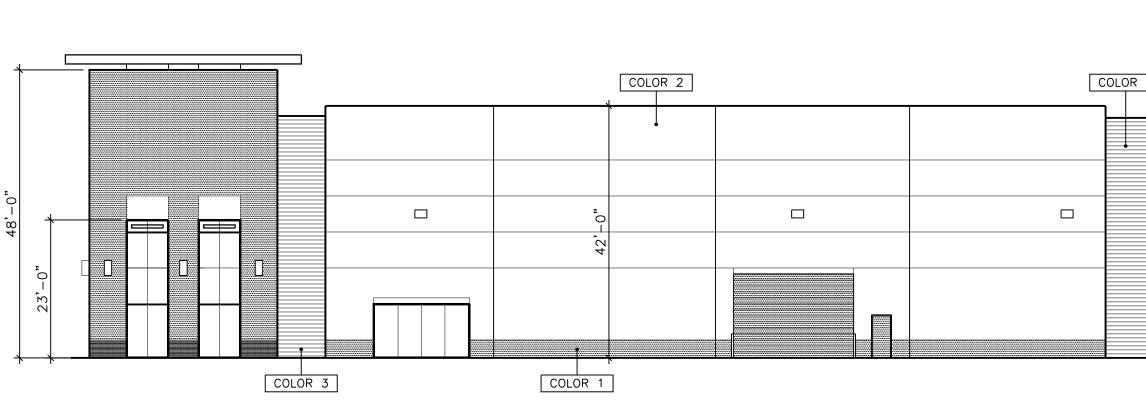

| CONCRETE TILT PANEL, MASONRY SITE WALLS                         |
|-----------------------------------------------------------------|
| COLOR 1 FRAZEE – GYPSUM CL2732D                                 |
| COLOR 2 FRAZEE - OTTER TAIL CLW1002W                            |
| COLOR 3 FRAZEE – VAULT CL3255D                                  |
| COLOR 4 FRAZEE – DINGO CL2744D                                  |
| COLOR 5 FRAZEE – BLACKTOP CL3237N                               |
| STOREFRONT SYSTEM<br>2x6 – FRONT GLAZED CLEAR ANODIZED ALUMINUM |
|                                                                 |

| -                                                               |
|-----------------------------------------------------------------|
| CONCRETE TILT PANEL, MASONRY SITE WALLS                         |
| COLOR 1 FRAZEE – GYPSUM CL2732D                                 |
| COLOR 2 FRAZEE - OTTER TAIL CLW1002W                            |
| COLOR 3 FRAZEE – VAULT CL3255D                                  |
| COLOR 4 FRAZEE – DINGO CL2744D                                  |
| COLOR 5 FRAZEE – BLACKTOP CL3237N                               |
| STOREFRONT SYSTEM<br>2×6 – FRONT GLAZED CLEAR ANODIZED ALUMINUM |
| GLAZING<br>1" INSULATED FOURSE ADVANTAGE ARCTIC BLUE            |

# COLOR / MATERIALS LEGEND CONCRETE TILT PANEL, MASONRY SITE WALLS COLOR 1 FRAZEE – GYPSUM CL2732D COLOR 2 FRAZEE – OTTER TAIL CLW1002W

| COLOR 3                      | FRAZEE | – VAULT CL3255D         |
|------------------------------|--------|-------------------------|
| COLOR 4                      | FRAZEE | - DINGO CL2744D         |
| COLOR 5                      | FRAZEE | - BLACKTOP CL3237N      |
| STOREFRONT SY<br>2×6 – FRONT |        | CLEAR ANODIZED ALUMINUN |
|                              |        |                         |