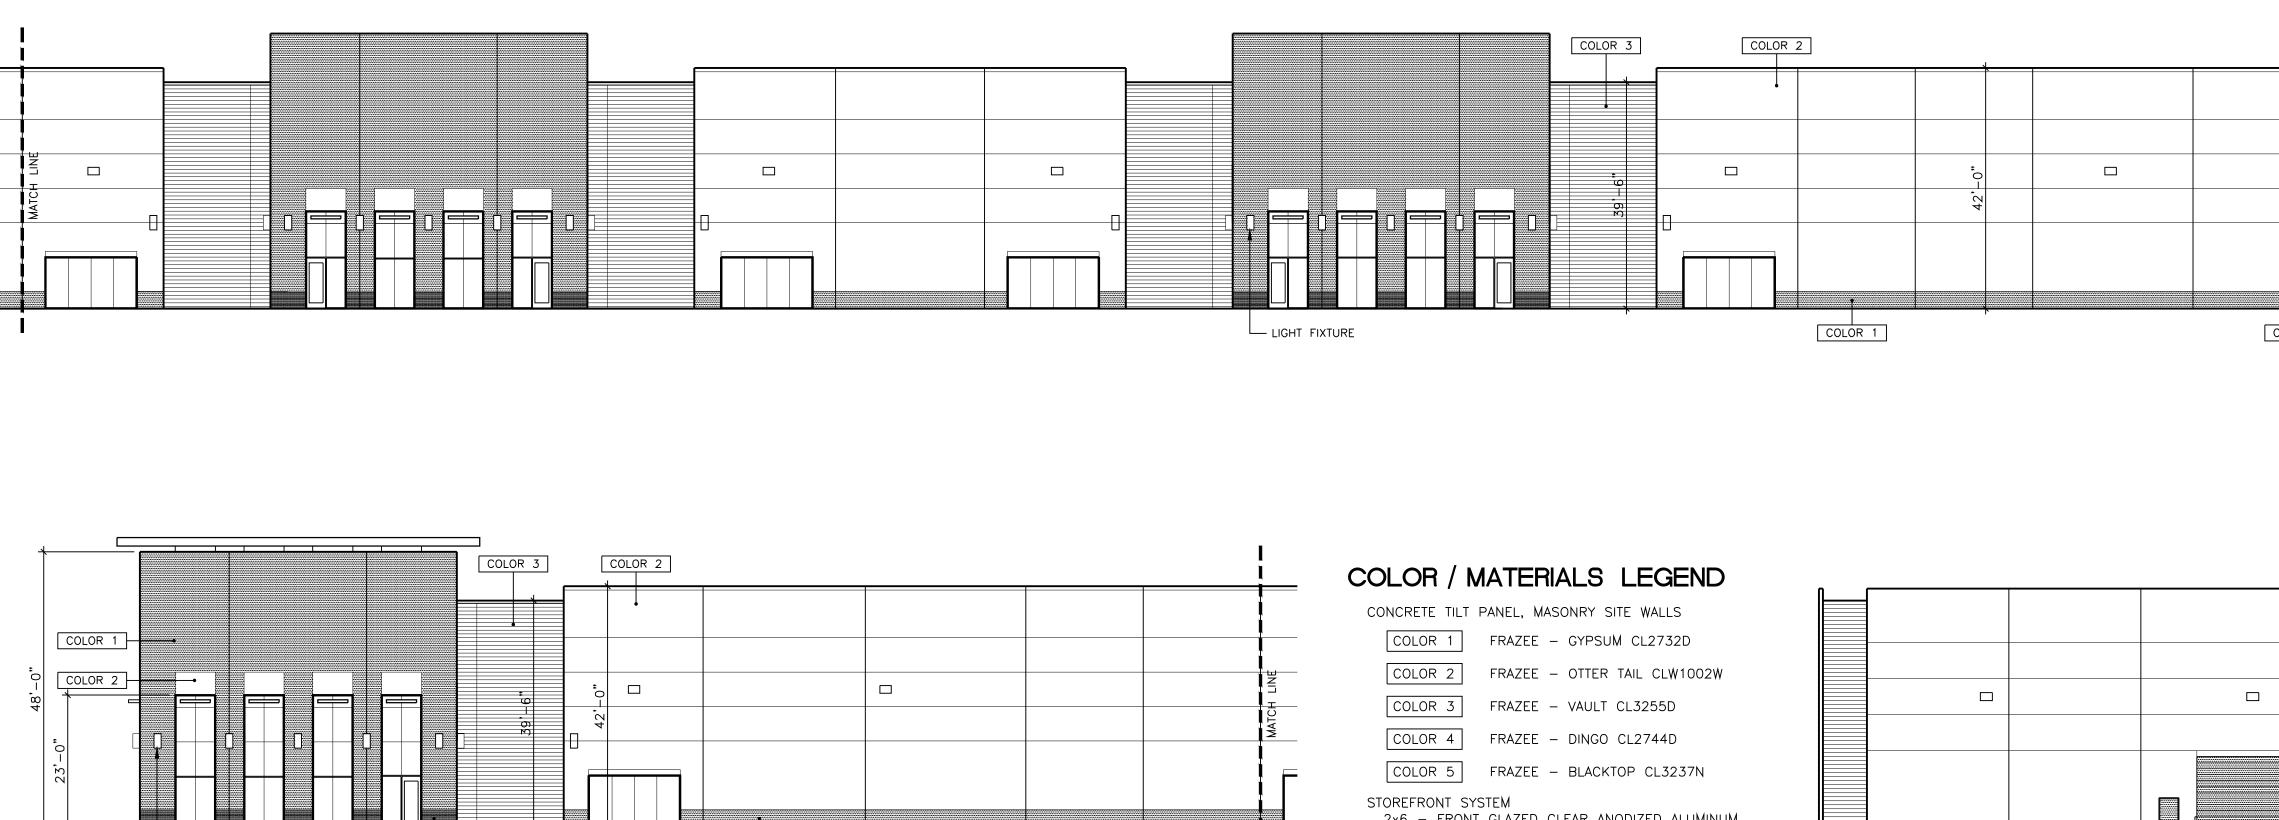

# COLOR / MATERIALS LEGEND CONCRETE TILT PANEL, MASONRY SITE WALLS COLOR 1 FRAZEE – GYPSUM CL2732D COLOR 2 FRAZEE – OTTER TAIL CLW1002W

| COLOR 3                      | FRAZEE | – VAULT CL3255D         |
|------------------------------|--------|-------------------------|
| COLOR 4                      | FRAZEE | - DINGO CL2744D         |
| COLOR 5                      | FRAZEE | - BLACKTOP CL3237N      |
| STOREFRONT SY<br>2×6 – FRONT |        | CLEAR ANODIZED ALUMINUN |
|                              |        |                         |

GLAZING 1" INSULATED, ECLIPSE ADVANTAGE ARCTIC BLUE

|                  | COLOR 2 |  | DLOR 3 |
|------------------|---------|--|--------|
|                  |         |  |        |
|                  |         |  |        |
| ĉ                | >       |  |        |
| ,<br>,<br>,<br>, | 1       |  |        |
|                  |         |  |        |