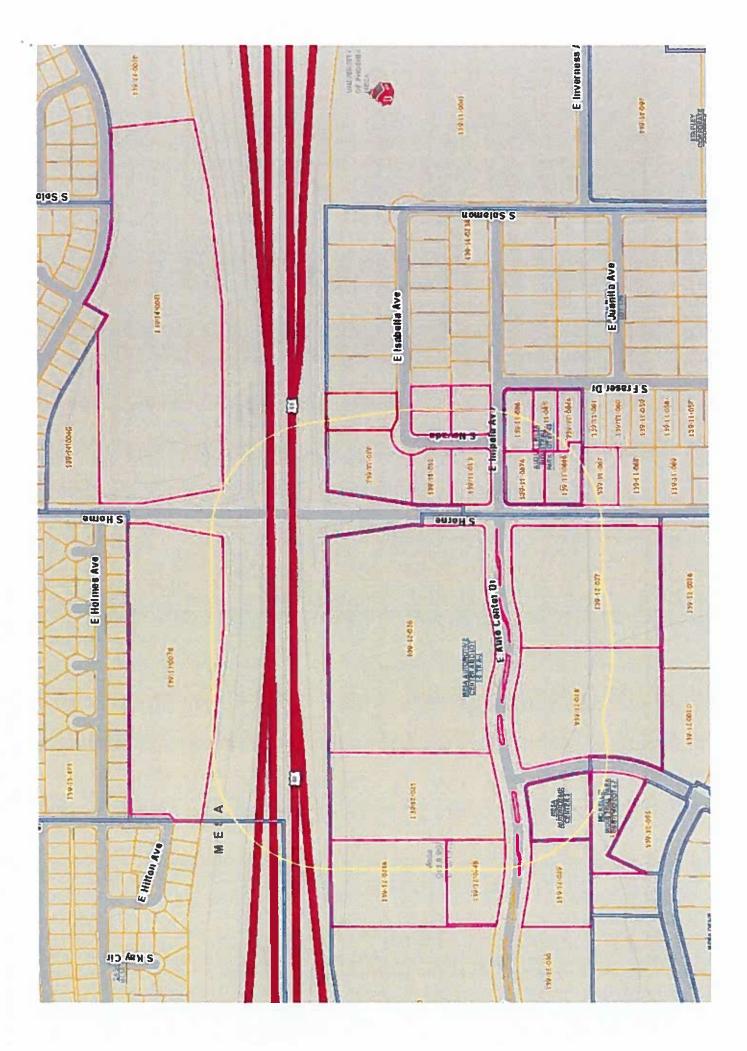

## **CITIZEN PARTICIPATION REPORT**

Southwest Corner of US 60 and Horne Street

Case # Z15-002

Submitted: December 29, 2014

#### I. Introduction

÷.,

This report provides results of the implementation of the Citizen Participation Plan for Metro East Valley Commerce Center. This site is approximately 21.5 gross acres located at the Southwest corner of US 60 & Horne St (the "Property"). The property will remain zoned Light Industrial (L-I). This application is for simply for a PAD amendment. This report provides evidence that citizens, neighbors, public agencies and interested person have had adequate opportunity to learn about and comment on the proposed PAD amendment addressed in the application.

### III. Contact List

Property owners within 500-feet of the Property as identified by the Maricopa County Assessor's Map, residents, registered neighborhoods, and homeowners associations identified by the City of Mesa. A copy of the contact list and map of the mailing area are attached.