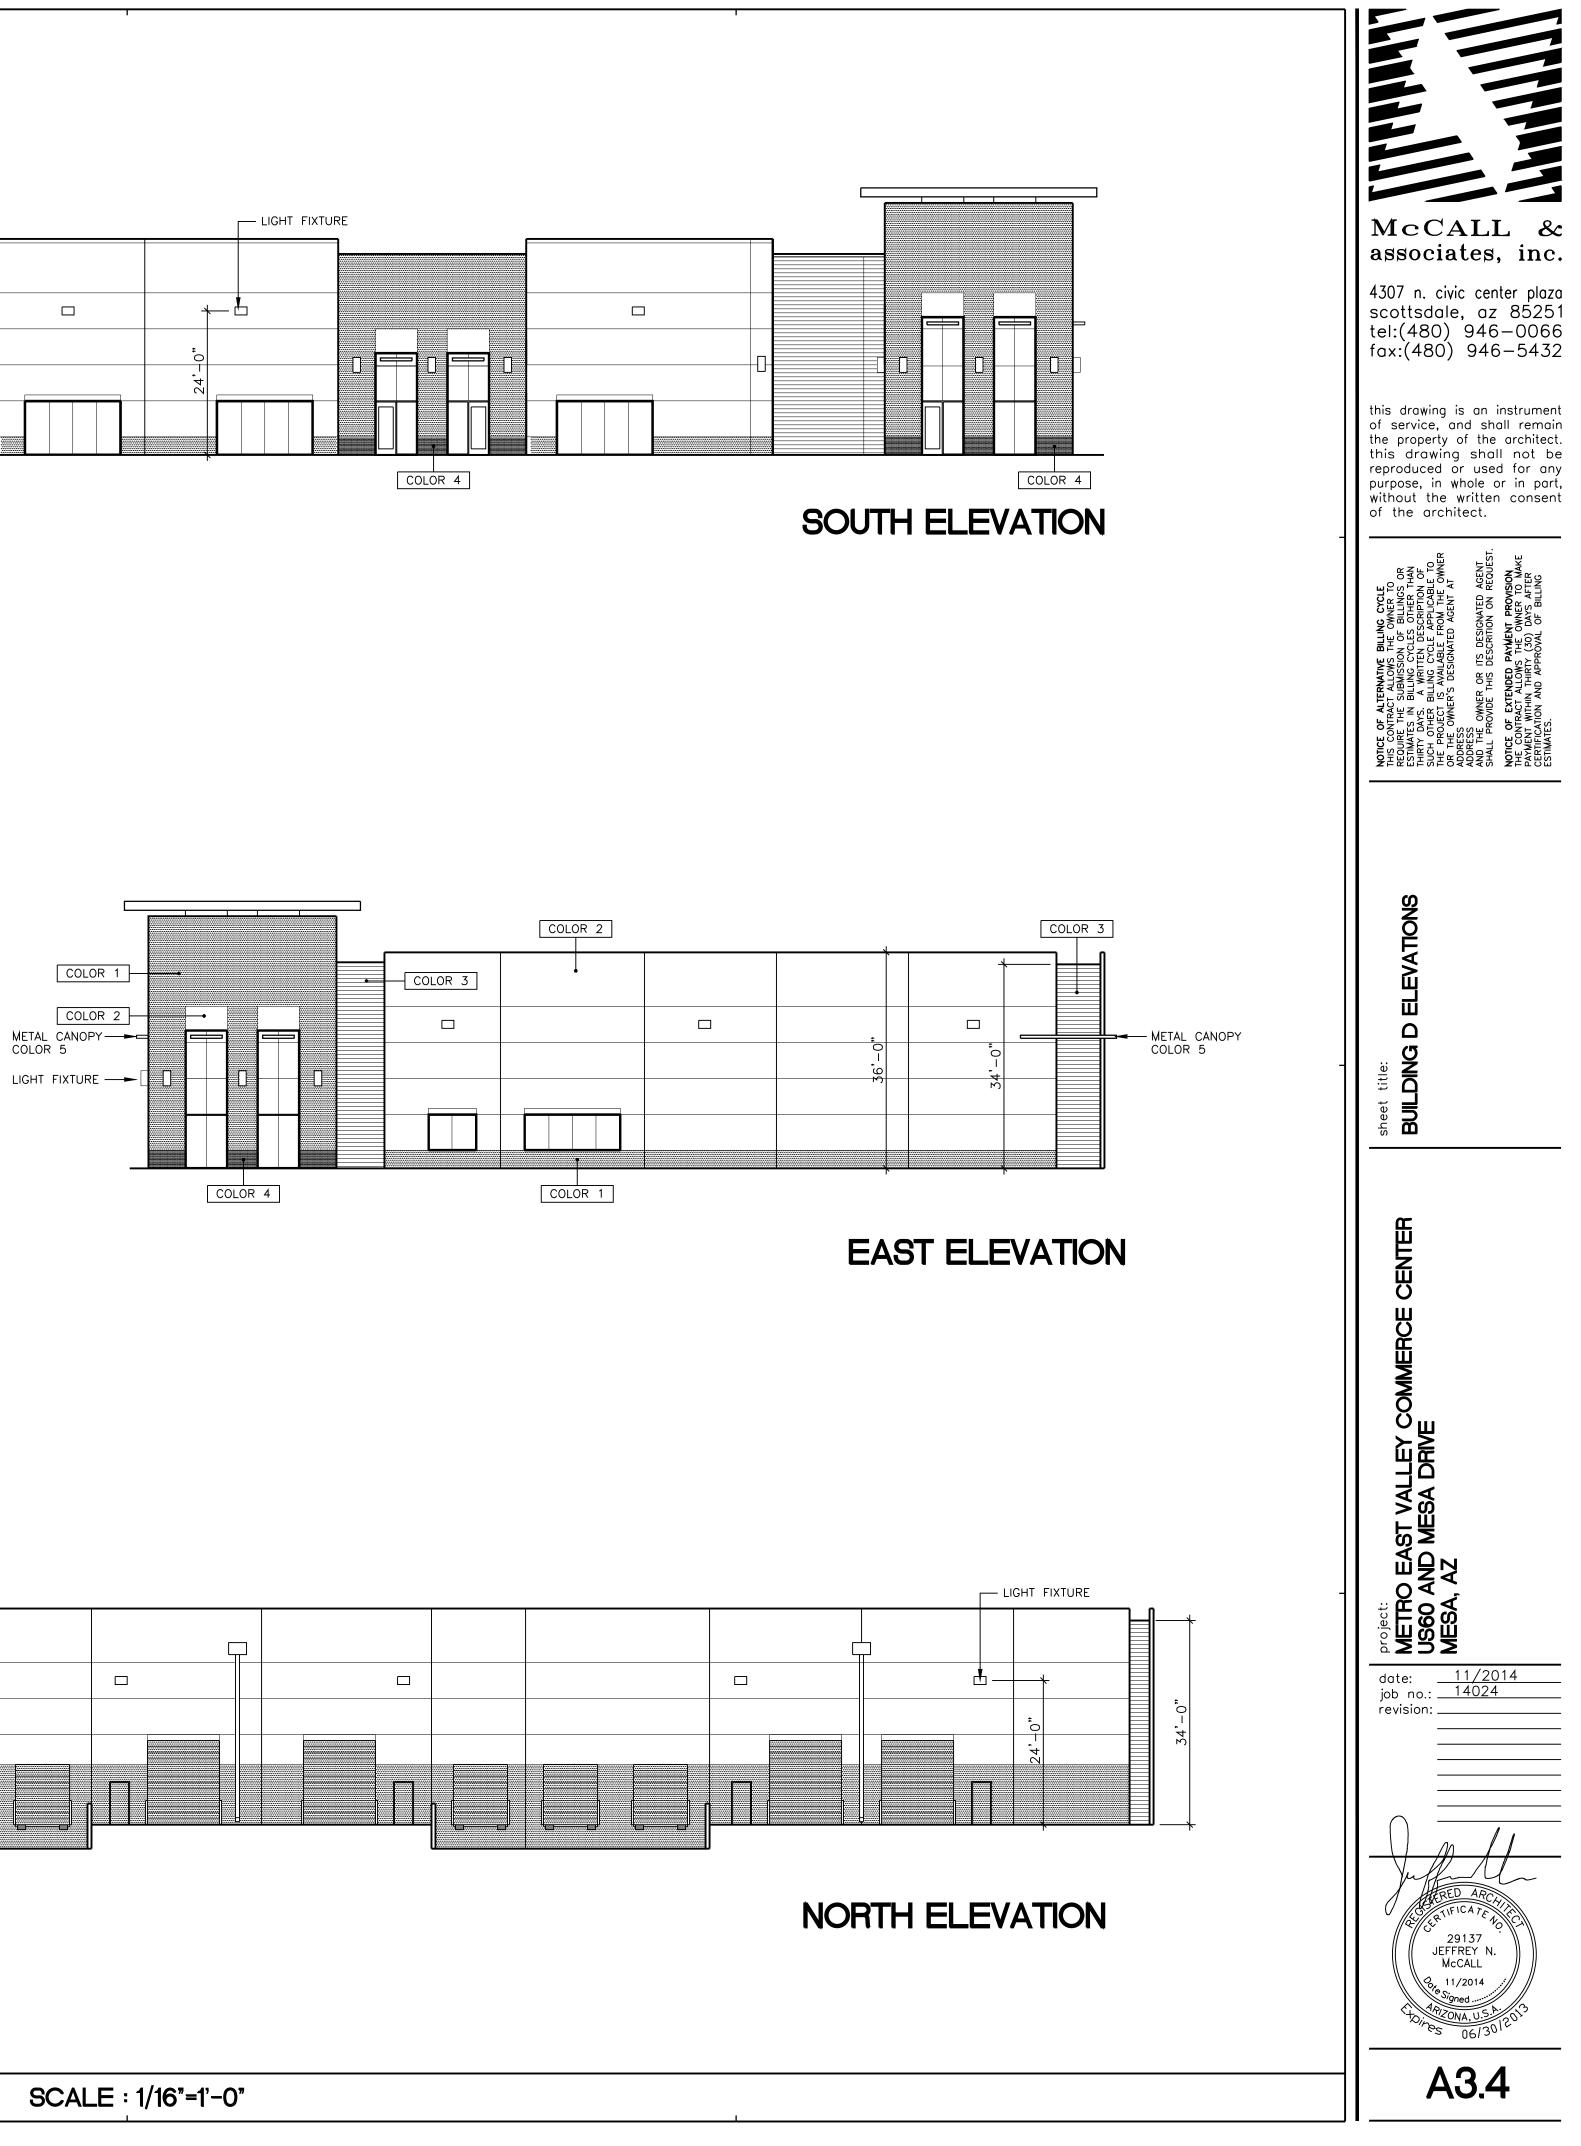

OTTER TAIL CLW1002W

| COLOR 3                      | FRAZEE | – VAULT CL3255D         |
|------------------------------|--------|-------------------------|
| COLOR 4                      | FRAZEE | - DINGO CL2744D         |
| COLOR 5                      | FRAZEE | - BLACKTOP CL3237N      |
| STOREFRONT SY<br>2×6 – FRONT |        | CLEAR ANODIZED ALUMINUN |
|                              |        |                         |

GLAZING 1" INSULATED, ECLIPSE ADVANTAGE ARCTIC BLUE







|                  | COLOR 2 |  | DLOR 3 |
|------------------|---------|--|--------|
|                  |         |  |        |
|                  |         |  |        |
| ĉ                | >       |  |        |
| ,<br>,<br>,<br>, | 1       |  |        |
|                  |         |  |        |







































## **CITIZEN PARTICIPATION REPORT**

Southwest Corner of US 60 and Horne Street

Case # Z15-002

Submitted: December 29, 2014

#### I. Introduction

÷.,

This report provides results of the implementation of the Citizen Participation Plan for Metro East Valley Commerce Center. This site is approximately 21.5 gross acres located at the Southwest corner of US 60 & Horne St (the "Property"). The property will remain zoned Light Industrial (L-I). This application is for simply for a PAD amendment. This report provides evidence that citizens, neighbors, public agencies and interested person have had adequate opportunity to learn about and comment on the proposed PAD amendment addressed in the application.

### II. Contact

Jessi Thornton Withey Morris, PLC 2525 Eas