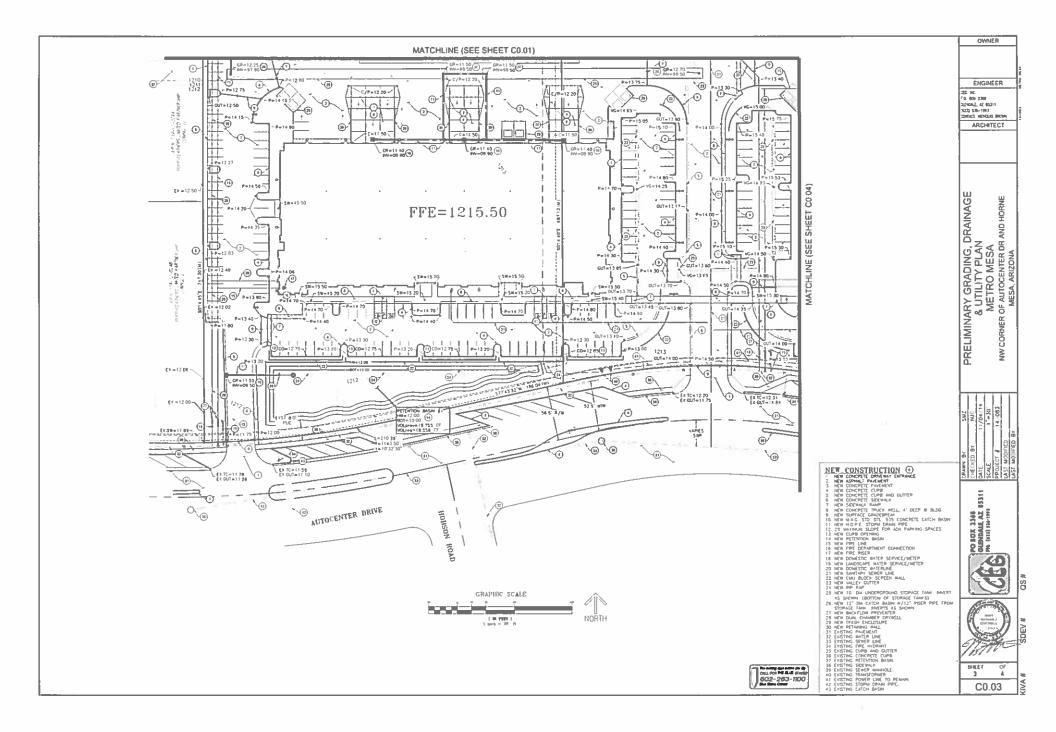

#### I. Introduction

÷.,

This report provides results of the implementation of the Citizen Participation Plan for Metro East Valley Commerce Center. This site is approximately 21.5 gross acres located at the Southwest corner of US 60 & Horne St (the "Property"). The property will remain zoned Light Industrial (L-I). This application is for simply for a PAD amendment. This report provides evidence that citizens, neighbors, public agencies and interested person have had adequate opportunity to learn about and comment on the proposed PAD amendment addressed in the application.