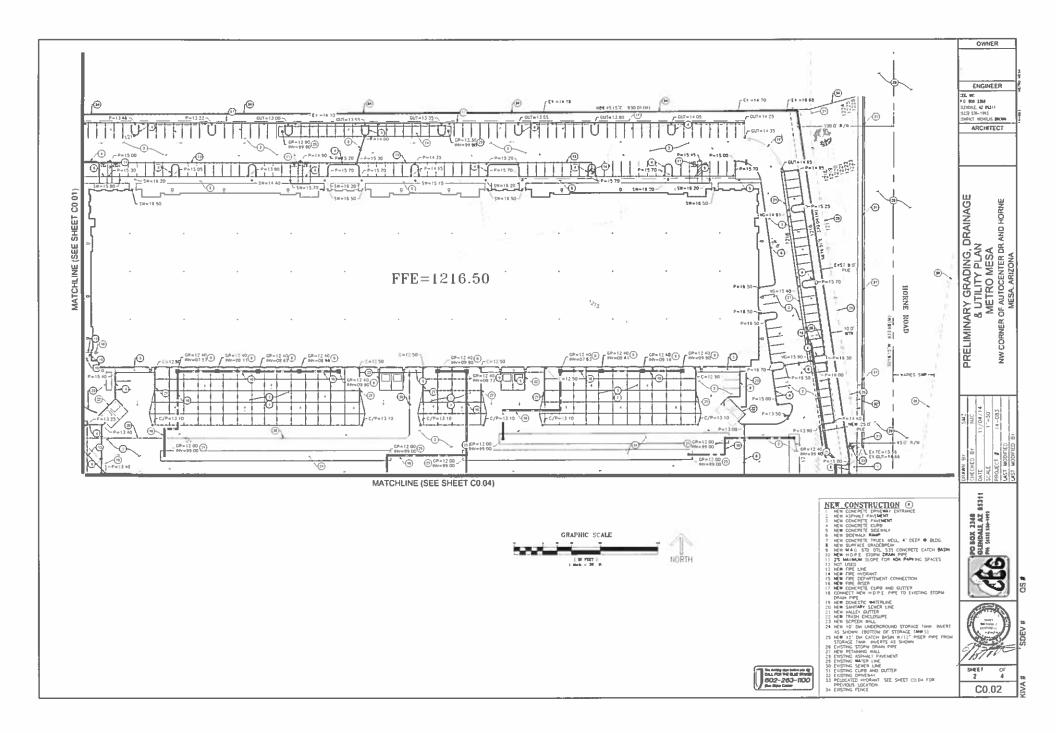

#### I. Introduction

÷.,

This report provides results of the implementation of the Citizen Participation Plan for Metro East Valley Commerce Center. This site is approximately 21.5 gross acres located at the Southwest corner of US 60 & Horne St (the "Property"). The property will remain zoned Light Industrial (L-I). This application is for simply for a PAD amendment. This report provides evidence that citizens, neighbors, public agencies and interested person have had adequate opportunity to learn about and comment on the proposed PAD amendment addressed in the application.