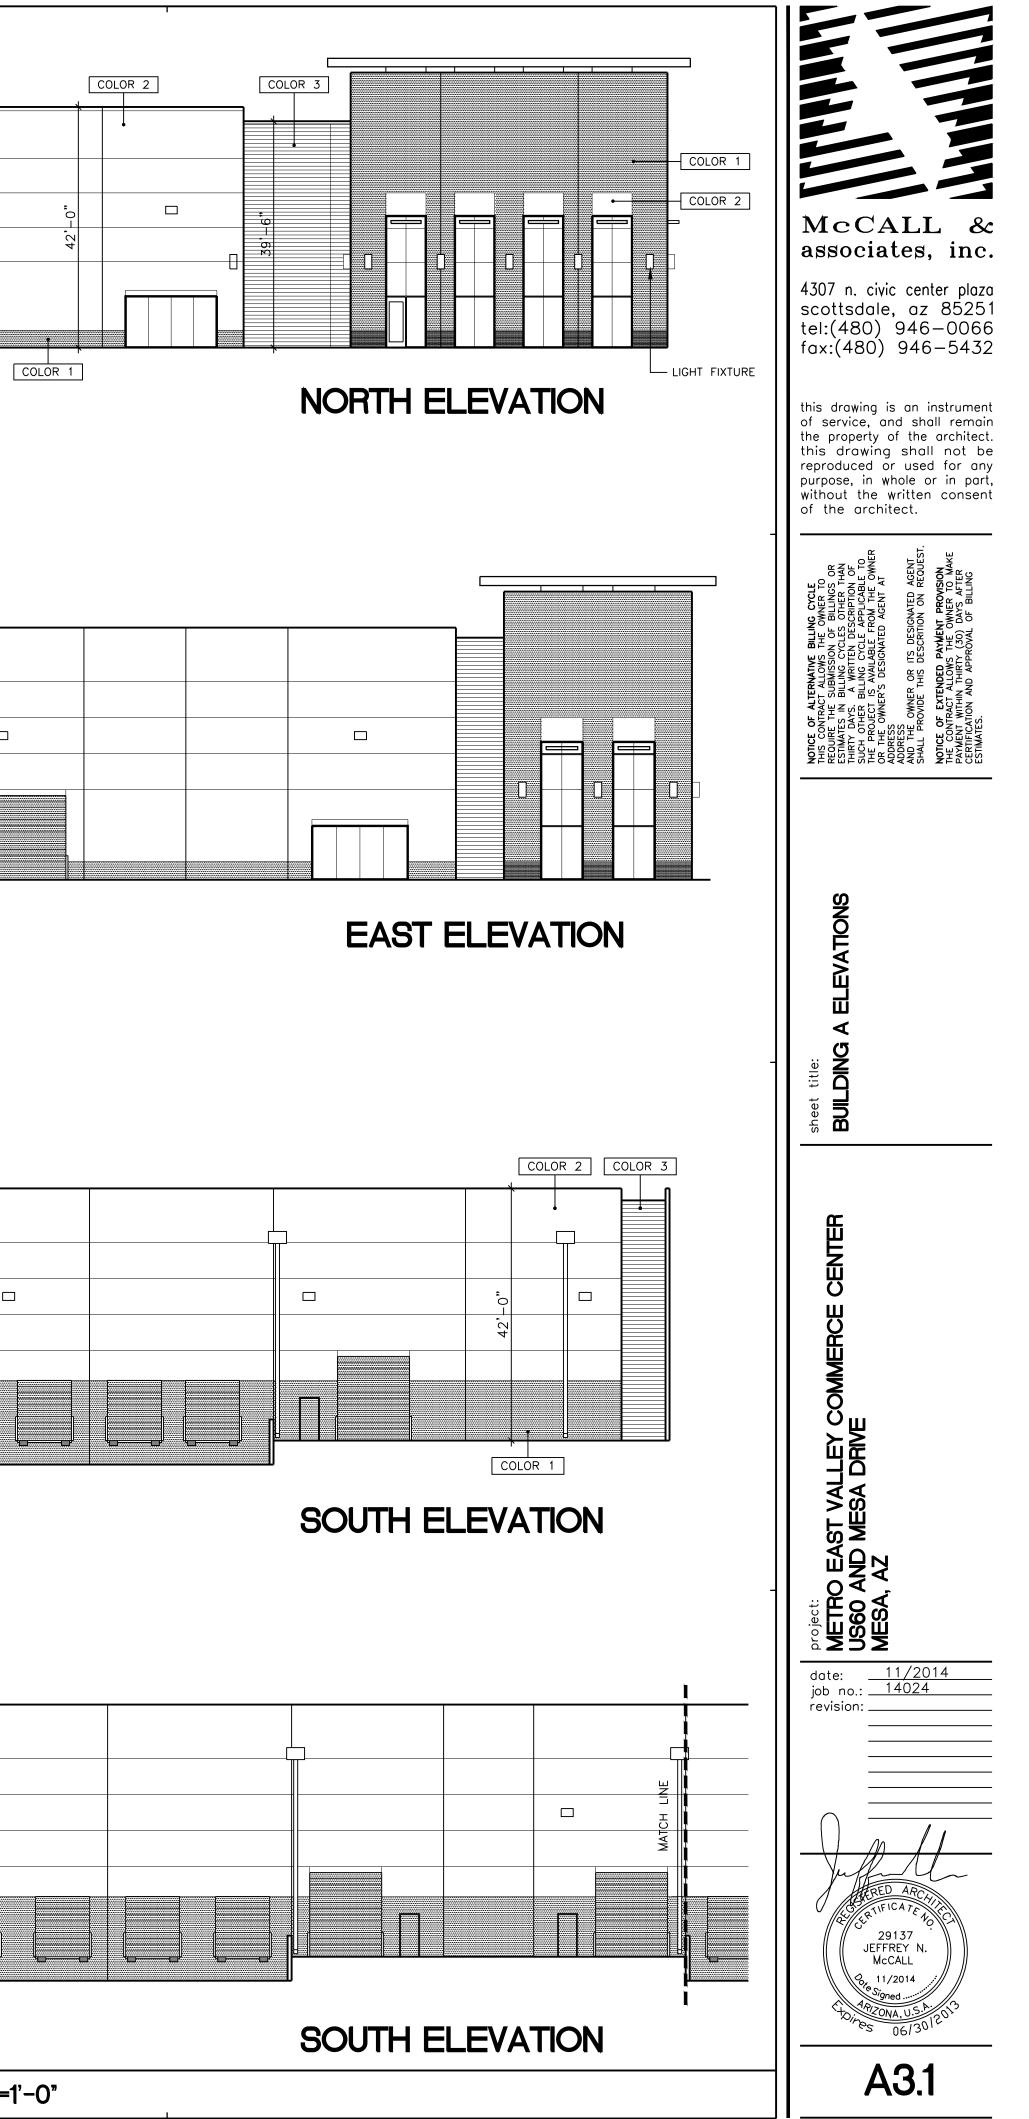

| CONCRETE TILT PANEL, MASONRY SITE WALLS                         |
|-----------------------------------------------------------------|
| COLOR 1 FRAZEE – GYPSUM CL2732D                                 |
| COLOR 2 FRAZEE - OTTER TAIL CLW1002W                            |
| COLOR 3 FRAZEE – VAULT CL3255D                                  |
| COLOR 4 FRAZEE – DINGO CL2744D                                  |
| COLOR 5 FRAZEE – BLACKTOP CL3237N                               |
| STOREFRONT SYSTEM<br>2x6 – FRONT GLAZED CLEAR ANODIZED ALUMINUM |
|                                                                 |