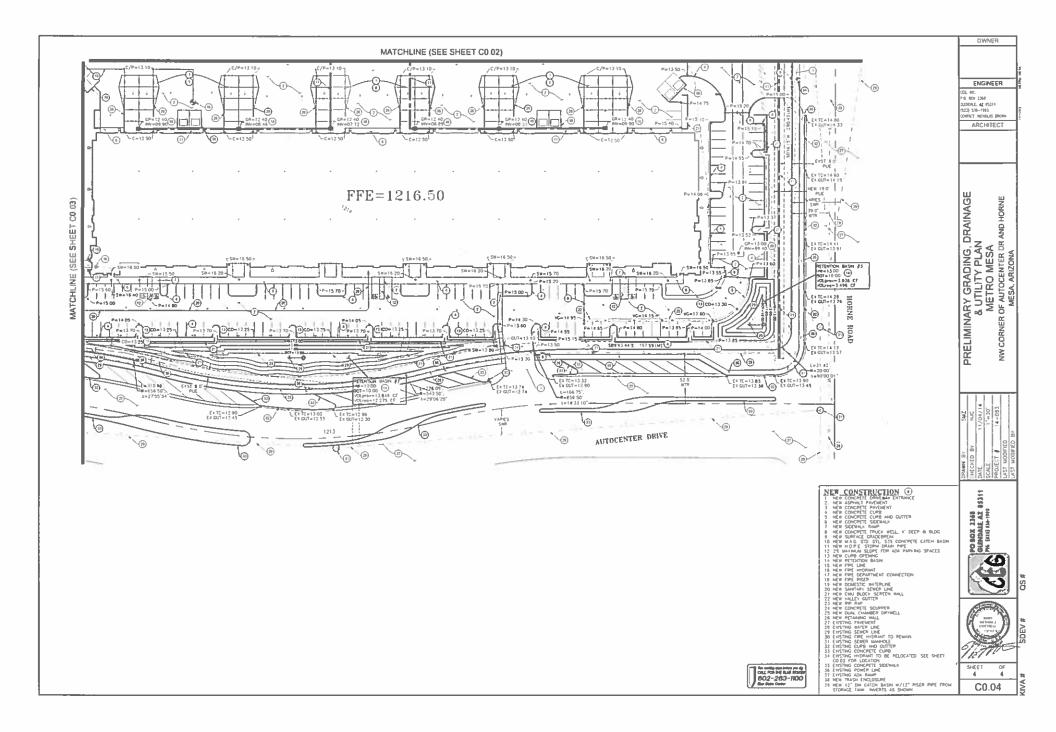

#### I. Introduction

÷.,

This report provides results of the implementation of the Citizen Participation Plan for Metro East Valley Commerce Center. This site is approximately 21.5 gross acres located at the Southwest corner of US 60 & Horne St (the "Property"). The property will remain zoned Light Industrial (L-I). This application is for simply for a PAD amendment. This report provides evidence that citizens, neighbors, public agencies and interested person have had adequate opportunity to learn about and comment on the proposed PAD amendment addressed in the application.