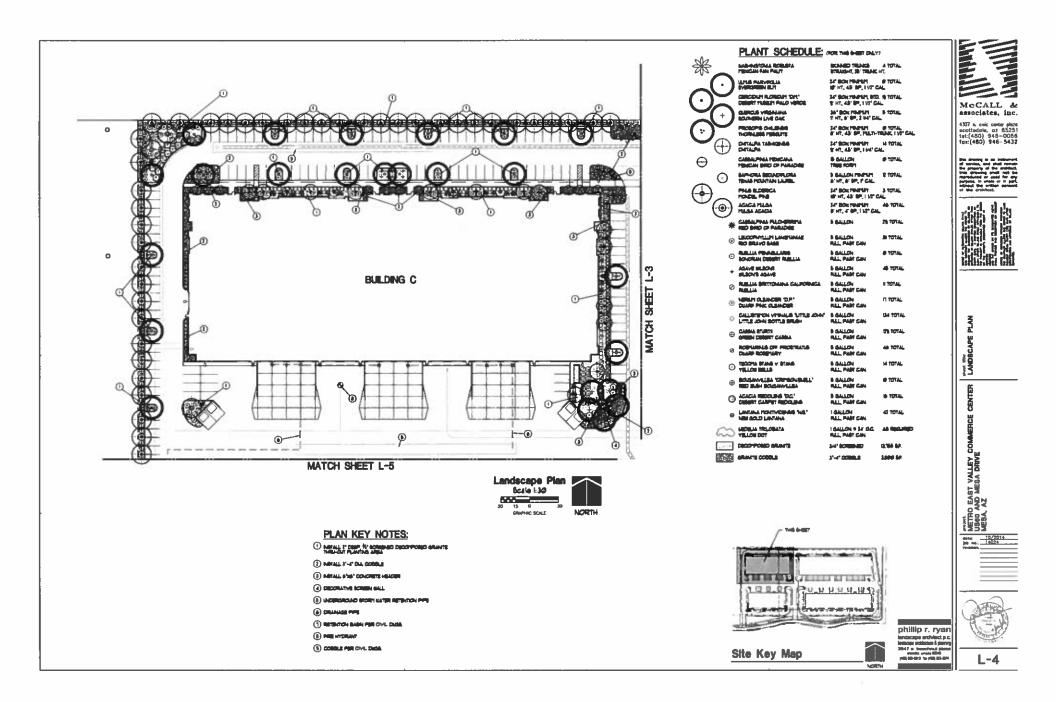

COLOR 3                      | FRAZEE | – VAULT CL3255D         |
|------------------------------|--------|-------------------------|
| COLOR 4                      | FRAZEE | - DINGO CL2744D         |
| COLOR 5                      | FRAZEE | - BLACKTOP CL3237N      |
| STOREFRONT SY<br>2×6 – FRONT |        | CLEAR ANODIZED ALUMINUN |
|                              |        |                         |

GLAZING 1" INSULATED, ECLIPSE ADVANTAGE ARCTIC BLUE







|                  | COLOR 2 |  | DLOR 3 |
|------------------|---------|--|--------|
|                  |         |  |        |
|                  |         |  |        |
| ĉ                | >       |  |        |
| ,<br>,<br>,<br>, | 1       |  |        |
|                  |         |  |        |







































## **CITIZEN PARTICIPATION REPORT**

Southwest Corner of US 60 and Horne Street

Case # Z15-002

Submitted: December 29, 2014

#### I. Introduction

÷.,

This report provides results of the implementation of the Citizen Participation Plan for Metro East Valley Commerce Center. This site is approximately 21.5 gross acres located at the Southwest corner of US 60 & Horne St (the "Property"). The property will remain zoned Light Industrial (L-I). This application is for simply for a PAD amendment. This report provides evidence that citizens, neighbors, public agencies and interested person have had adequate opportunity to learn about and comment on the proposed PAD amendment addressed in the application.

### II. Contact

Jessi Thornton Withey Morris, PLC 2525 East Arizona Biltmore Circl