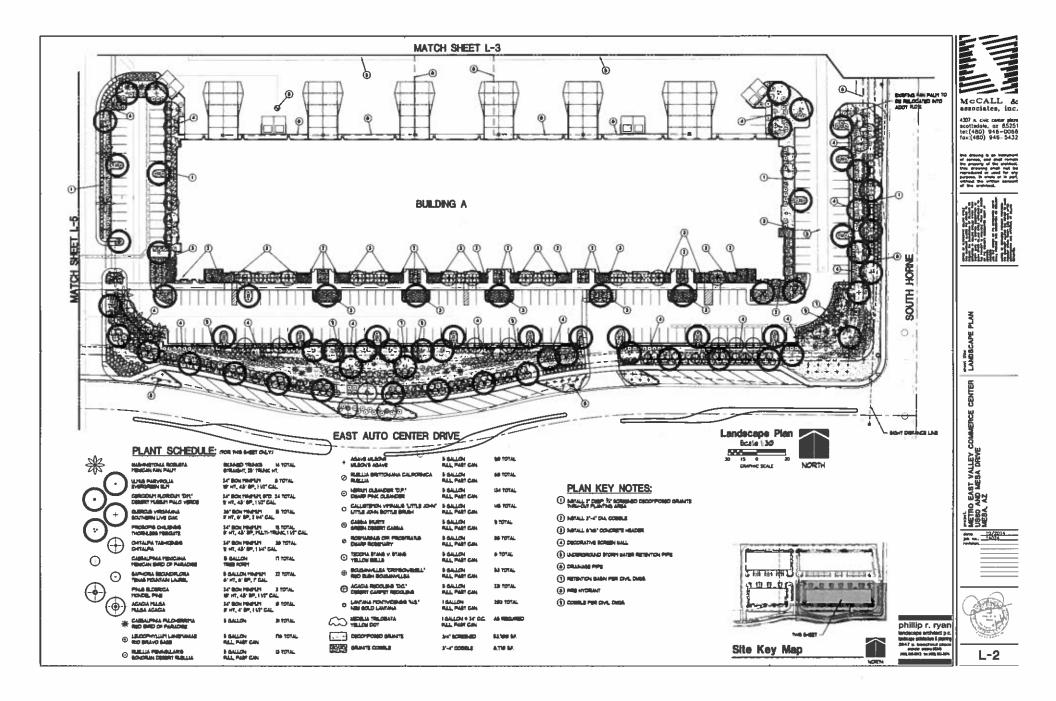

| COLOR 3                      | FRAZEE | – VAULT CL3255D         |
|------------------------------|--------|-------------------------|
| COLOR 4                      | FRAZEE | - DINGO CL2744D         |
| COLOR 5                      | FRAZEE | - BLACKTOP CL3237N      |
| STOREFRONT SY<br>2×6 – FRONT |        | CLEAR ANODIZED ALUMINUN |
|                              |        |                         |

GLAZING 1" INSULATED, ECLIPSE ADVANTAGE ARCTIC BLUE







|                  | COLOR 2 |  | DLOR 3 |
|------------------|---------|--|--------|
|                  |         |  |        |
|                  |         |  |        |
| ĉ                | >       |  |        |
| ,<br>,<br>,<br>, | 1       |  |        |
|                  |         |  |        |







































## **CITIZEN PARTICIPATION REPORT**

Southwest Corner of US 60 and Horne Street

Case # Z15-002

Submitted: December 29, 2014

#### I. Introduction

÷.,

This report provides results of the implementation of the Citizen Participation Plan for Metro East Valley Commerce Center. This site is approximately 21.5 gross acres located at the Southwest corner of US 60 & Horne St (the "Property"). The property will remain zoned Light Industrial (L-I). This application is for simply for a PAD amendment. This report provides evidence that citizens, neighbors, public agencies and interested person have had adequate opportunity to learn about and comment on the proposed PAD amendment addressed in the application.

### II. Contact

Jessi Thornton Withey Morris, PLC 2525 East Arizona Biltmore C