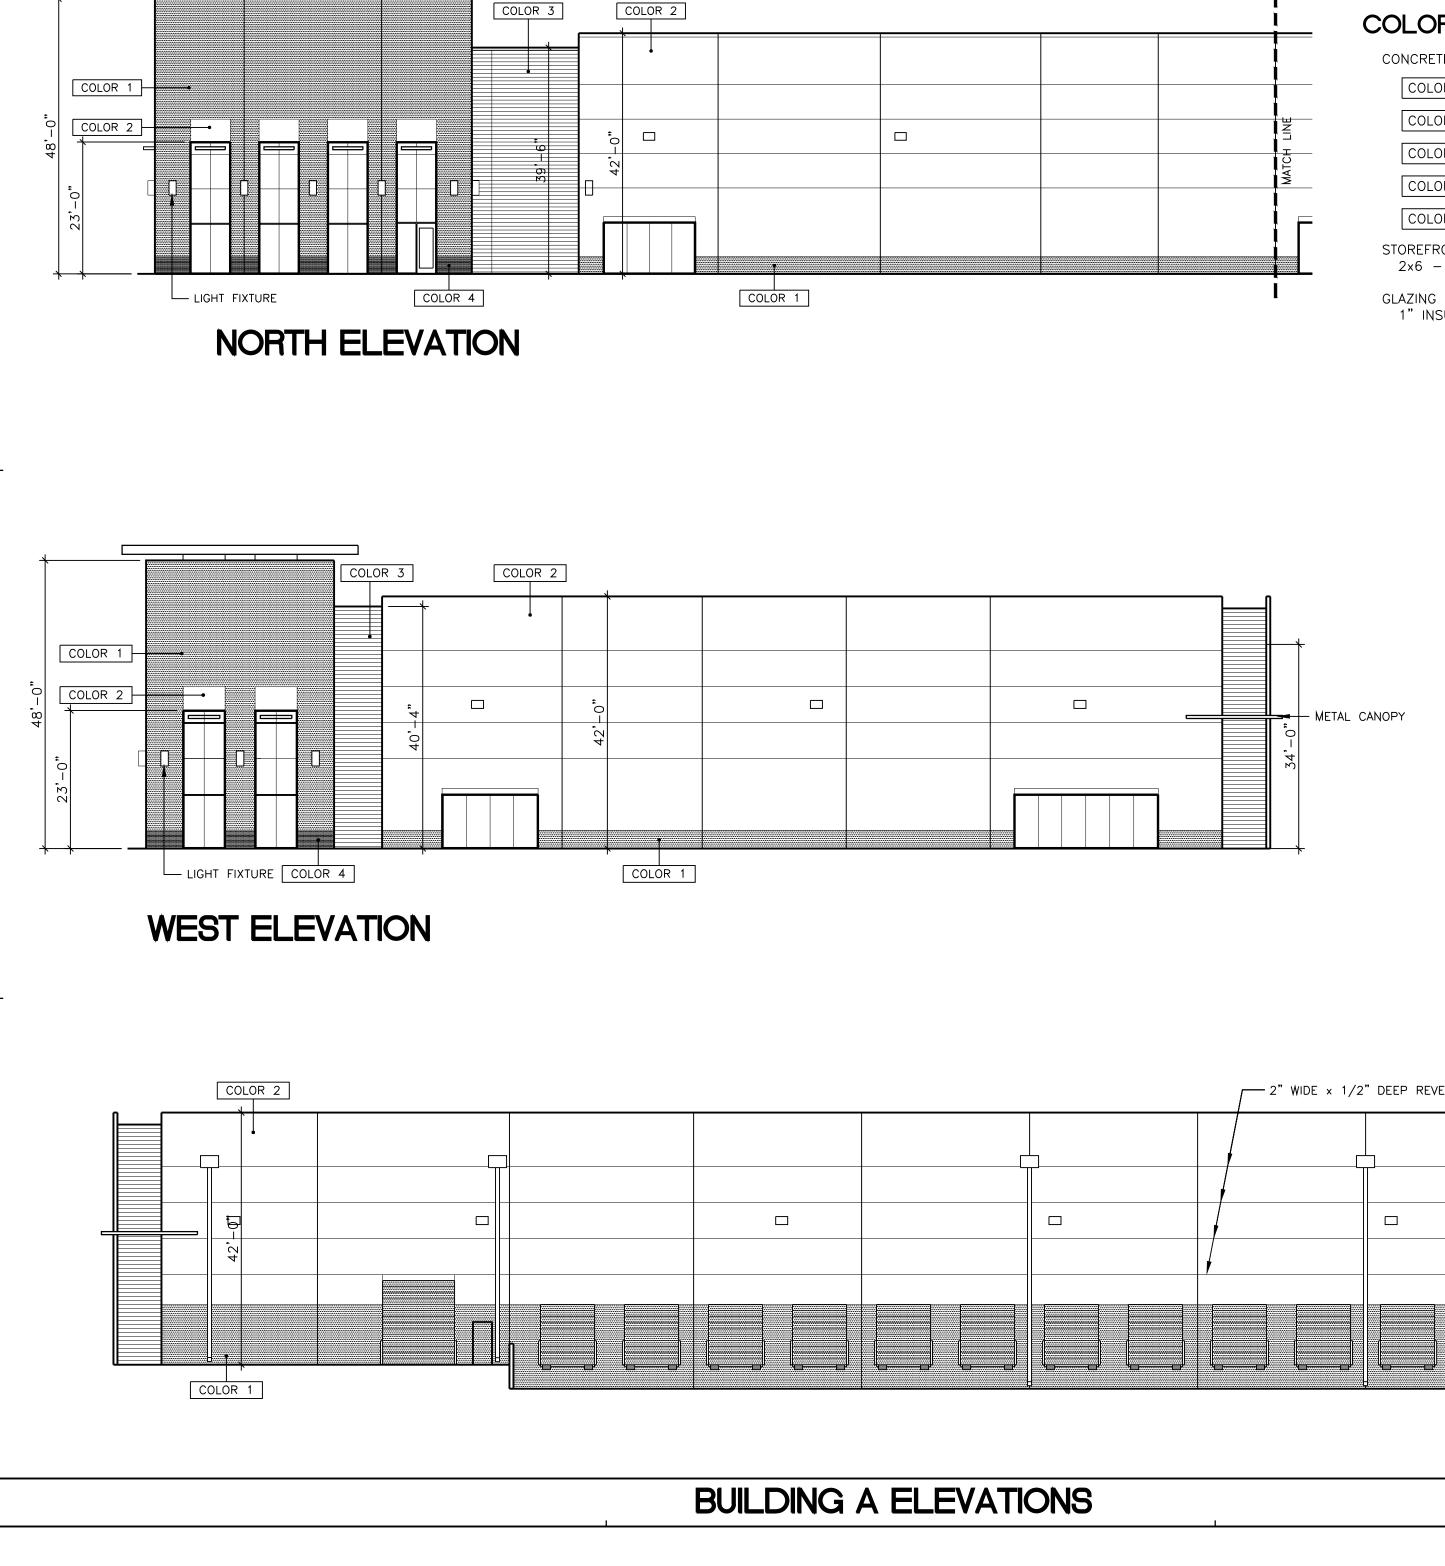

| CONCRETE TILT PANEL, MASONRY SITE WALLS                         |
|-----------------------------------------------------------------|
| COLOR 1 FRAZEE – GYPSUM CL2732D                                 |
| COLOR 2 FRAZEE - OTTER TAIL CLW1002W                            |
| COLOR 3 FRAZEE – VAULT CL3255D                                  |
| COLOR 4 FRAZEE – DINGO CL2744D                                  |
| COLOR 5 FRAZEE – BLACKTOP CL3237N                               |
| STOREFRONT SYSTEM<br>2x6 – FRONT GLAZED CLEAR ANODIZED ALUMINUM |
|                                                                 |

1" INSULATED, ECLIPSE ADVANTAGE ARCTIC BLUE

| Π |   |   |   |  |
|---|---|---|---|--|
|   |   |   |   |  |
| - |   |   |   |  |
|   |   |   |   |  |
|   |   |   |   |  |
|   |   |   |   |  |
|   |   |   |   |  |
|   |   |   |   |  |
|   |   |   |   |  |
|   |   |   |   |  |
|   |   |   |   |  |
|   |   |   |   |  |
|   |   |   |   |  |
|   |   |   |   |  |
| - |   |   |   |  |
|   |   |   |   |  |
|   |   |   |   |  |
|   |   |   |   |  |
|   |   |   |   |  |
|   |   |   |   |  |
|   |   |   |   |  |
|   |   |   |   |  |
|   |   |   |   |  |
|   |   |   |   |  |
|   |   |   |   |  |
|   |   |   |   |  |
| - |   |   |   |  |
|   |   |   |   |  |
|   |   | 1 |   |  |
|   |   |   |   |  |
|   | 1 |   |   |  |
|   | 4 | 1 |   |  |
|   | 1 | 1 |   |  |
|   | 4 |   |   |  |
|   | 1 | 1 |   |  |
|   | 1 | 1 |   |  |
|   | 1 |   | - |  |
|   | 1 |   |   |  |
|   | 4 |   |   |  |
|   | 1 |   |   |  |
|   | 1 |   |   |  |
|   |   |   |   |  |
|   |   |   |   |  |
|   |   |   |   |  |