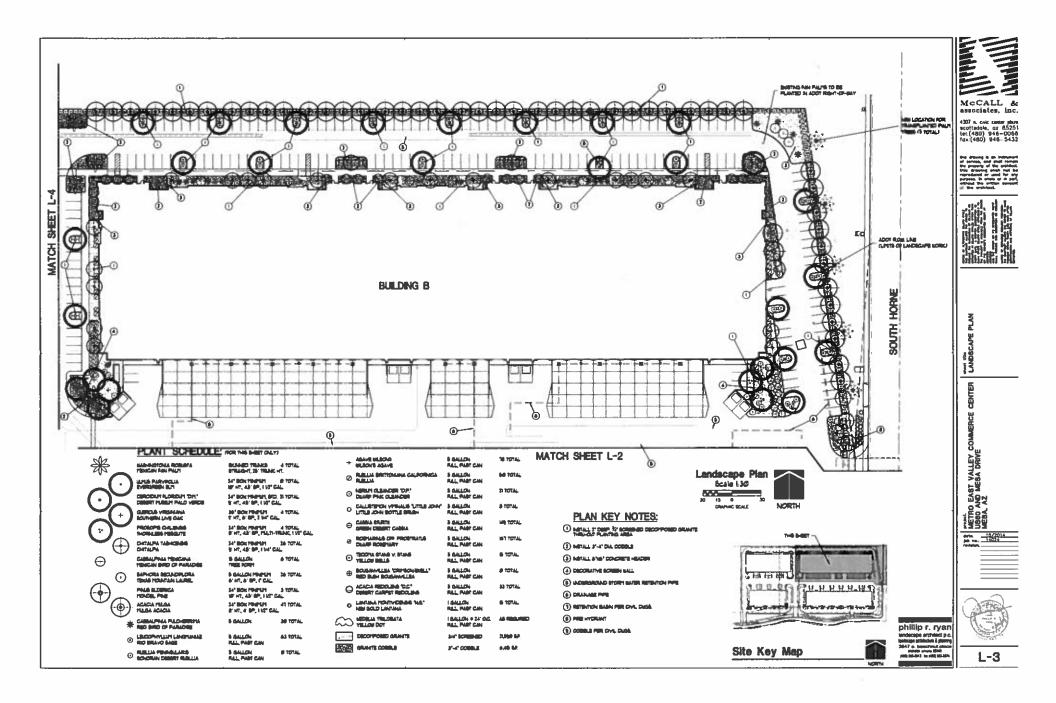

| COLOR 3                      | FRAZEE | – VAULT CL3255D         |
|------------------------------|--------|-------------------------|
| COLOR 4                      | FRAZEE | - DINGO CL2744D         |
| COLOR 5                      | FRAZEE | - BLACKTOP CL3237N      |
| STOREFRONT SY<br>2×6 – FRONT |        | CLEAR ANODIZED ALUMINUN |
|                              |        |                         |

GLAZING 1" INSULATED, ECLIPSE ADVANTAGE ARCTIC BLUE







|                  | COLOR 2 |  | DLOR 3 |
|------------------|---------|--|--------|
|                  |         |  |        |
|                  |         |  |        |
| ĉ                | >       |  |        |
| ,<br>,<br>,<br>, | 1       |  |        |
|                  |         |  |        |







































## **CITIZEN PARTICIPATION REPORT**

Southwest Corner of US 60 and Horne Street

Case # Z15-002

Submitted: December 29, 2014

#### I. Introduction

÷.,

This report provides results of the implementation of the Citizen Participation Plan for Metro East Valley Commerce Center. This site is approximately 21.5 gross acres located at the Southwest corner of US 60 & Horne St (the "Property"). The property will remain zoned Light Industrial (L-I). This application is for simply for a PAD amendment. This report provides evidence that citizens, neighbors, public agencies and interested person have had adequate opportunity to learn about and comment on the proposed PAD amendment addressed in the application.

### II. Contact

Jessi Thornton Withey Morris, PLC 2525 East Arizona Biltmore Cir