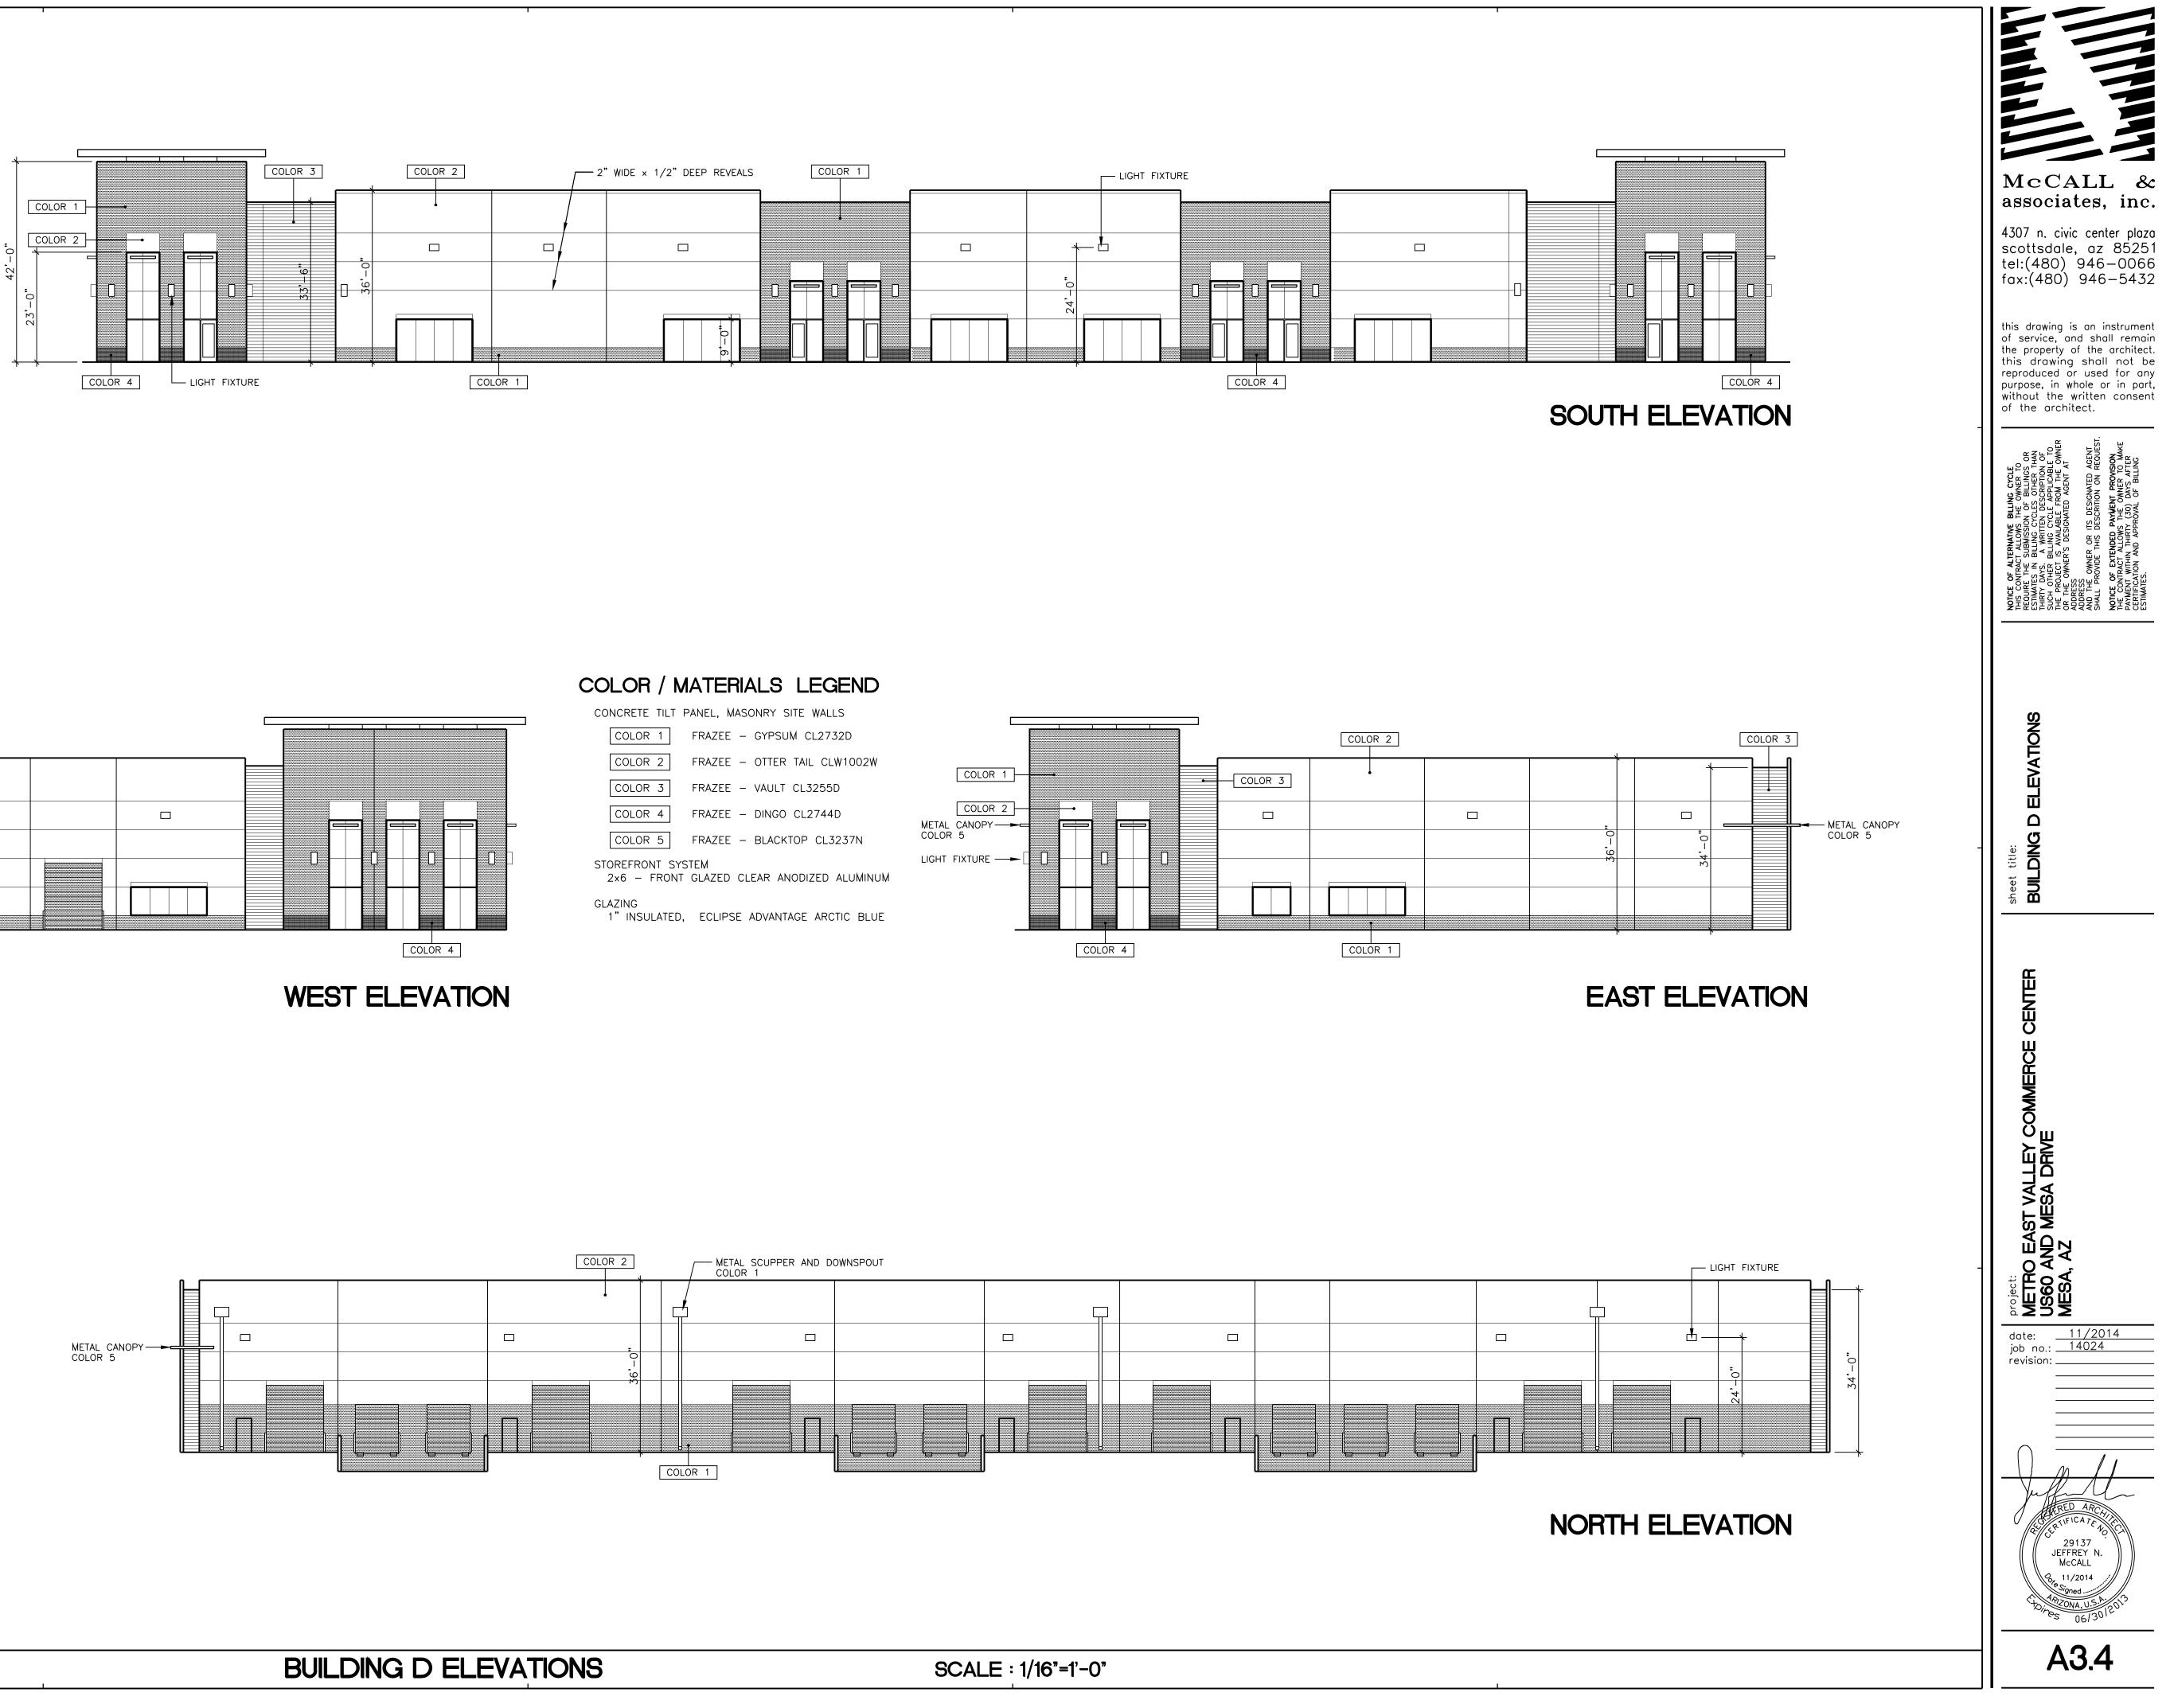

| CONCRETE TILT PANEL, MASONRY SITE WALLS                         |
|-----------------------------------------------------------------|
| COLOR 1 FRAZEE – GYPSUM CL2732D                                 |
| COLOR 2 FRAZEE - OTTER TAIL CLW1002W                            |
| COLOR 3 FRAZEE – VAULT CL3255D                                  |
| COLOR 4 FRAZEE – DINGO CL2744D                                  |
| COLOR 5 FRAZEE – BLACKTOP CL3237N                               |
| STOREFRONT SYSTEM<br>2x6 – FRONT GLAZED CLEAR ANODIZED ALUMINUM |
|                                                                 |

| -                                                               |
|-----------------------------------------------------------------|
| CONCRETE TILT PANEL, MASONRY SITE WALLS                         |
| COLOR 1 FRAZEE – GYPSUM CL2732D                                 |
| COLOR 2 FRAZEE - OTTER TAIL CLW1002W                            |
| COLOR 3 FRAZEE – VAULT CL3255D                                  |
| COLOR 4 FRAZEE – DINGO CL2744D                                  |
| COLOR 5 FRAZEE – BLACKTOP CL3237N                               |
| STOREFRONT SYSTEM<br>2×6 – FRONT GLAZED CLEAR ANODIZED ALUMINUM |
| GLAZING<br>1" INSULATED FOURSE ADVANTAGE ARCTIC BLUE            |

# COLOR / MATERIALS LEGEND CONCRETE TILT PANEL, MASONRY SITE WALLS COLOR 1 FRAZEE – GYPSUM CL2732D COLOR 2 FRAZEE – OTTER TAIL CLW1002W

| COLOR 3                      | FRAZEE | – VAULT CL3255D         |
|------------------------------|--------|-------------------------|
| COLOR 4                      | FRAZEE | - DINGO CL2744D         |
| COLOR 5                      | FRAZEE | - BLACKTOP CL3237N      |
| STOREFRONT SY<br>2×6 – FRONT |        | CLEAR ANODIZED ALUMINUN |
|                              |        |                         |

GLAZING 1" INSULATED, ECLIPSE ADVANTAGE ARCTIC BLUE

|                  | COLOR 2 |  | DLOR 3 |
|------------------|---------|--|--------|
|                  |         |  |        |
|                  |         |  |        |
| ĉ                | >       |  |        |
| ,<br>,<br>,<br>, | 1       |  |        |
|                  |         |  |        |