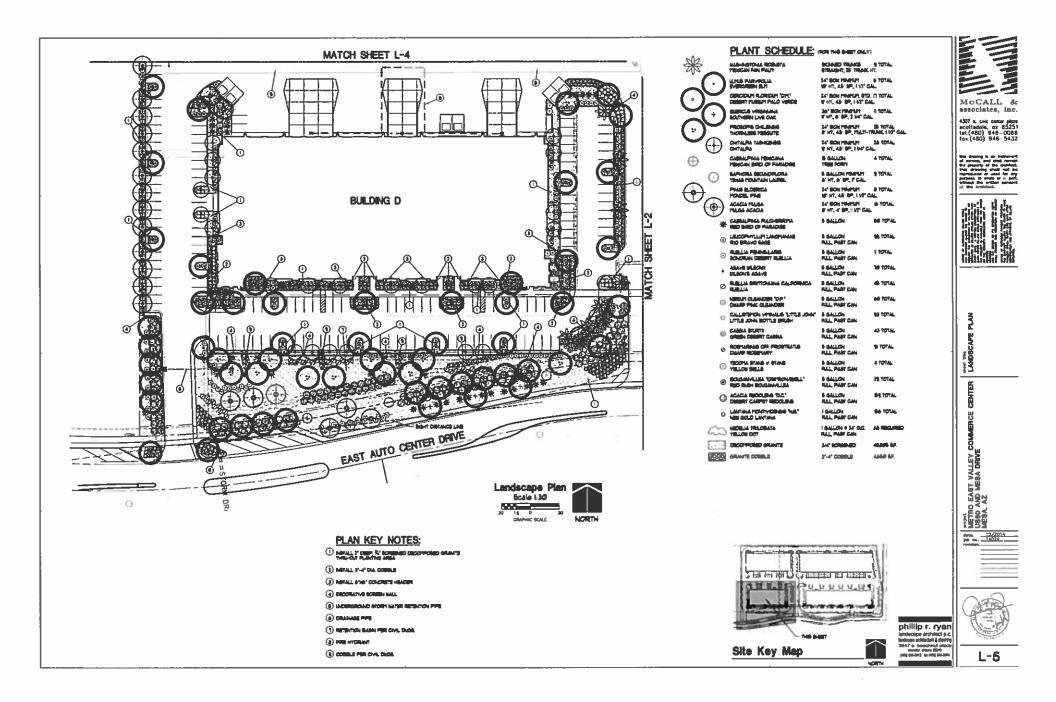

LOR 3                      | FRAZEE | – VAULT CL3255D         |
|------------------------------|--------|-------------------------|
| COLOR 4                      | FRAZEE | - DINGO CL2744D         |
| COLOR 5                      | FRAZEE | - BLACKTOP CL3237N      |
| STOREFRONT SY<br>2×6 – FRONT |        | CLEAR ANODIZED ALUMINUN |
|                              |        |                         |

GLAZING 1" INSULATED, ECLIPSE ADVANTAGE ARCTIC BLUE







|                  | COLOR 2 |  | DLOR 3 |
|------------------|---------|--|--------|
|                  |         |  |        |
|                  |         |  |        |
| ĉ                | >       |  |        |
| ,<br>,<br>,<br>, | 1       |  |        |
|                  |         |  |        |







































## **CITIZEN PARTICIPATION REPORT**

Southwest Corner of US 60 and Horne Street

Case # Z15-002

Submitted: December 29, 2014

#### I. Introduction

÷.,

This report provides results of the implementation of the Citizen Participation Plan for Metro East Valley Commerce Center. This site is approximately 21.5 gross acres located at the Southwest corner of US 60 & Horne St (the "Property"). The property will remain zoned Light Industrial (L-I). This application is for simply for a PAD amendment. This report provides evidence that citizens, neighbors, public agencies and interested person have had adequate opportunity to learn about and comment on the proposed PAD amendment addressed in the application.

### II. Contact

Jessi Thornton Withey Morris, PLC 2525 East Arizona Biltmore Circle