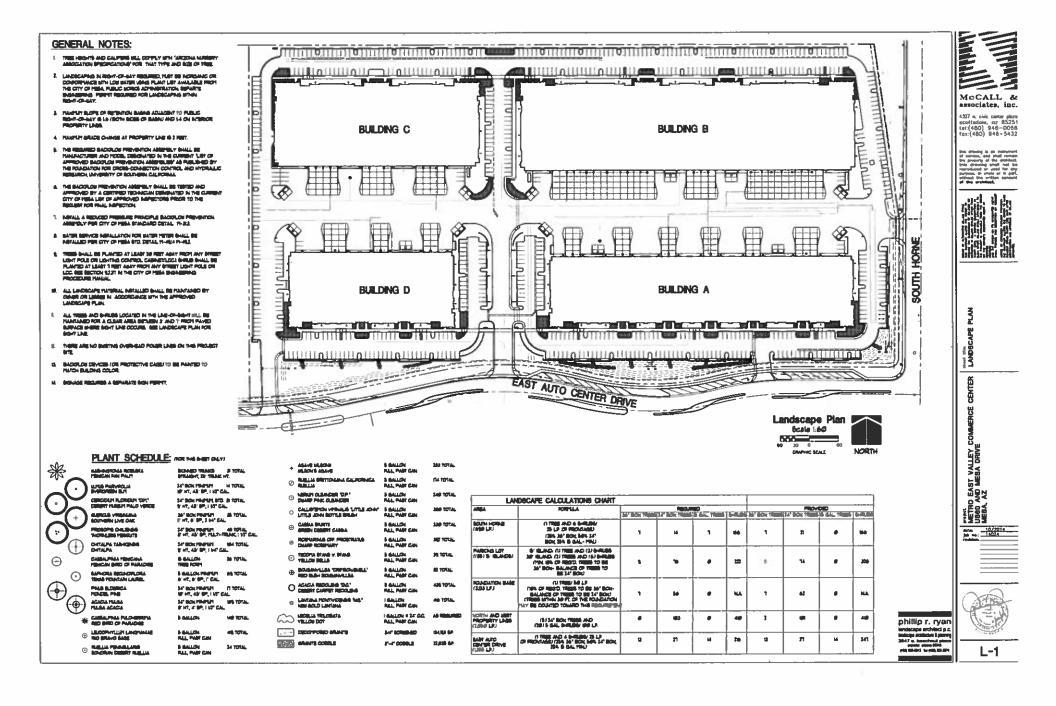

#### I. Introduction

÷.,

This report provides results of the implementation of the Citizen Participation Plan for Metro East Valley Commerce Center. This site is approximately 21.5 gross acres located at the Southwest corner of US 60 & Horne St (the "Property"). The property will remain zoned Light Industrial (L-I). This application is for simply for a PAD amendment. This report provides evidence that citizens, neighbors, public agencies and interested person have had adequate opportunity to learn about and comment on the proposed PAD amendment addressed in the application.