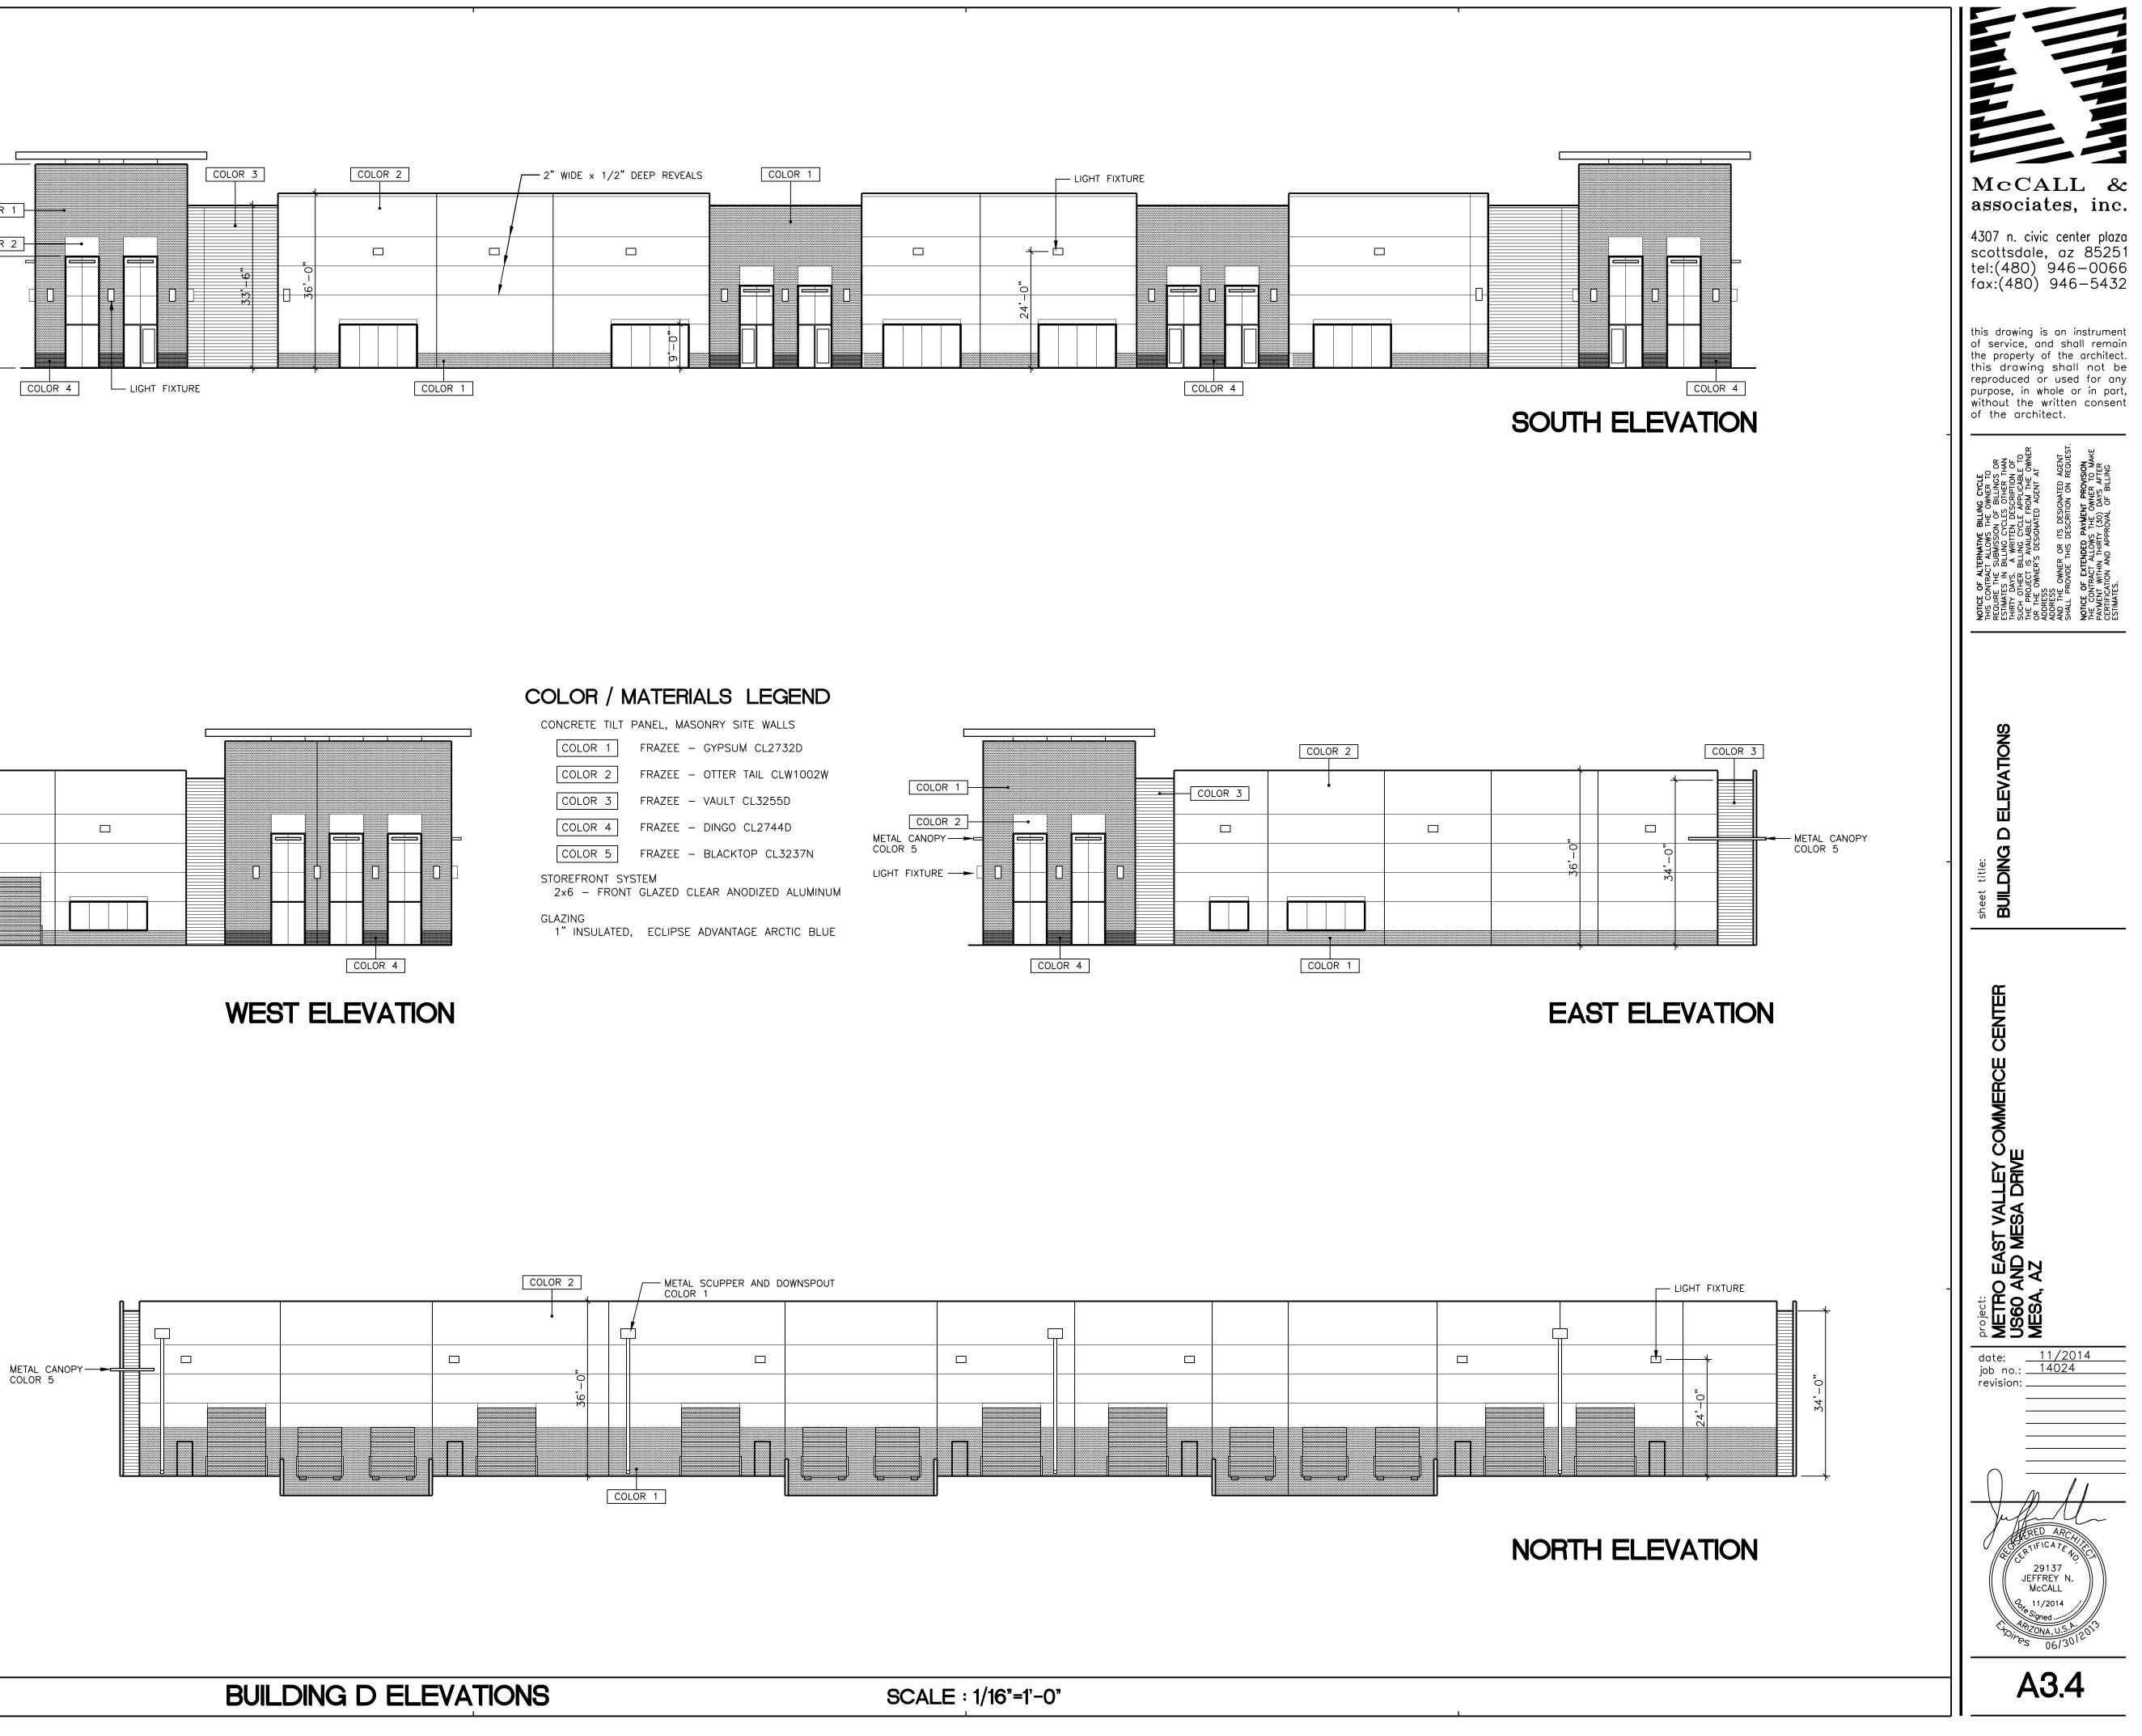

| CONCRETE TILT PANEL, MASONRY SITE WALLS                         |
|-----------------------------------------------------------------|
| COLOR 1 FRAZEE – GYPSUM CL2732D                                 |
| COLOR 2 FRAZEE - OTTER TAIL CLW1002W                            |
| COLOR 3 FRAZEE – VAULT CL3255D                                  |
| COLOR 4 FRAZEE – DINGO CL2744D                                  |
| COLOR 5 FRAZEE – BLACKTOP CL3237N                               |
| STOREFRONT SYSTEM<br>2x6 – FRONT GLAZED CLEAR ANODIZED ALUMINUM |
|                                                                 |

| -                                                               |
|-----------------------------------------------------------------|
| CONCRETE TILT PANEL, MASONRY SITE WALLS                         |
| COLOR 1 FRAZEE – GYPSUM CL2732D                                 |
| COLOR 2 FRAZEE - OTTER TAIL CLW1002W                            |
| COLOR 3 FRAZEE – VAULT CL3255D                                  |
| COLOR 4 FRAZEE – DINGO CL2744D                                  |
| COLOR 5 FRAZEE – BLACKTOP CL3237N                               |
| STOREFRONT SYSTEM<br>2×6 – FRONT GLAZED CLEAR ANODIZED ALUMINUM |
| GLAZING<br>1" INSULATED FOURSE ADVANTAGE ARCTIC BLUE            |

# COLOR / MATERIALS LEGEND CONCRETE TILT PANEL, MASONRY SITE WALLS COLOR 1 FRAZEE – GYPSUM CL2732D COLOR 2 FRAZEE – OTTER TAIL CLW1002W

| COLOR 3                      | FRAZEE | – VAULT CL3255D         |
|------------------------------|--------|-------------------------|
| COLOR 4                      | FRAZEE | - DINGO CL2744D         |
| COLOR 5                      | FRAZEE | - BLACKTOP CL3237N      |
| STOREFRONT SY<br>2×6 – FRONT |        | CLEAR ANODIZED ALUMINUN |
|                              |        |                         |

GLAZING 1" INSULATED, ECLIPSE ADVANTAGE ARCTIC BLUE

|                  | COLOR 2 |  | DLOR 3 |
|------------------|---------|--|--------|
|                  |         |  |        |
|                  |         |  |        |
| ĉ                | >       |  |        |
| ,<br>,<br>,<br>, | 1       |  |        |
|                  |         |  |        |