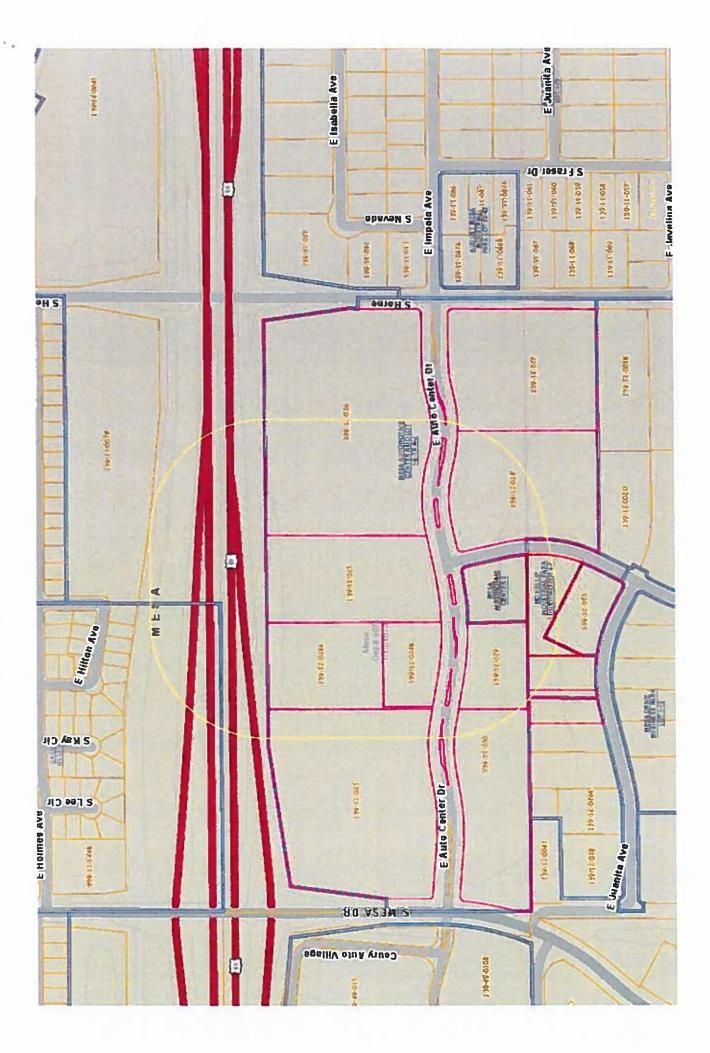

## **CITIZEN PARTICIPATION REPORT**

Southwest Corner of US 60 and Horne Street

Case # Z15-002

Submitted: December 29, 2014

#### I. Introduction

÷.,

This report provides results of the implementation of the Citizen Participation Plan for Metro East Valley Commerce Center. This site is approximately 21.5 gross acres located at the Southwest corner of US 60 & Horne St (the "Property"). The property will remain zoned Light Industrial (L-I). This application is for simply for a PAD amendment. This report provides evidence that citizens, neighbors, public agencies and interested person have had adequate opportunity to learn about and comment on the proposed PAD amendment addressed in the application.

### III. Contact List

Property owners within 500-feet of the Property as identified by the Maricopa County Assessor's Map, residents, registered neighborhoods, and homeowners associations identified by the City of Mesa. A copy of the contact list and map of the mailing area are attached.