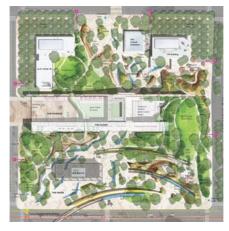

# The Designs: Woods Bagot + Surface Design

#### **MESA CENTRAL**

#### Woods Bagot + Surface Design Mesa Central

#### Woods Bagot + Surface Design Mesa Central

Children cool down from the Arizona heat in "The Wash' Water Play.

The green space of The Foothills promote active outdoor play.

Flexible sports field in artificial turf mode for an AYSO League game.