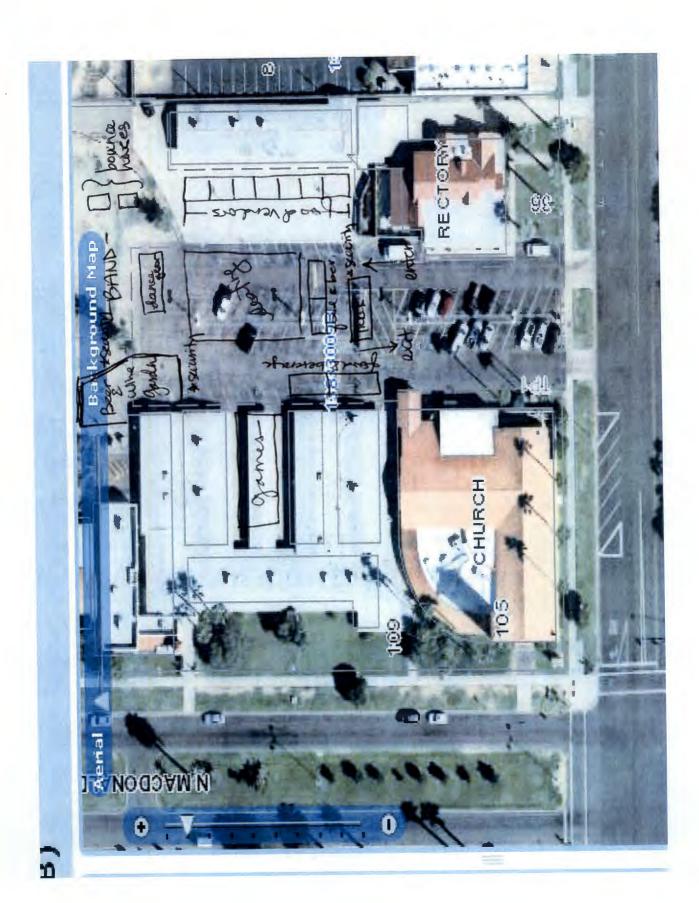

17. Your licensed premises is that area in which you are authorized to sell, dispense, or serve spirituous liquors under the provisions of your license. The following page is to be used to prepare a diagram of your special event licensed premises. Please show dimensions, serving areas, fencing, barricades or other control measures and security positions.