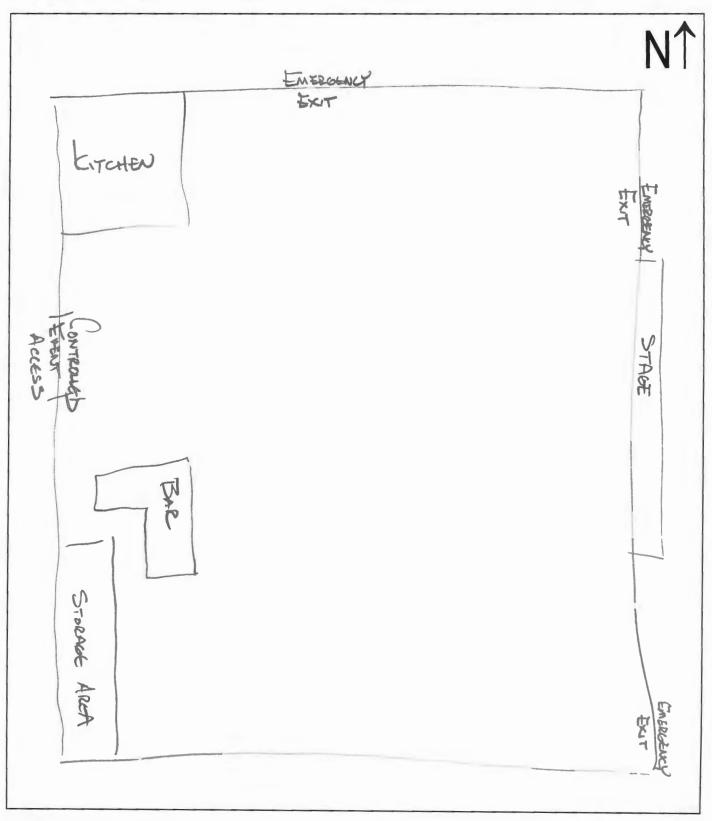

DAY 10:

<u>SECTION 12</u> License premises diagram. The licensed premises for your special event is the area in which you are authorized to sell, dispense or serve alcoholic beverages under the provisions of your license. The following space is to be used to prepare a diagram of your special event licensed premises. Please show dimensions, serving areas, fencing, barricades, or other control measures and security position.