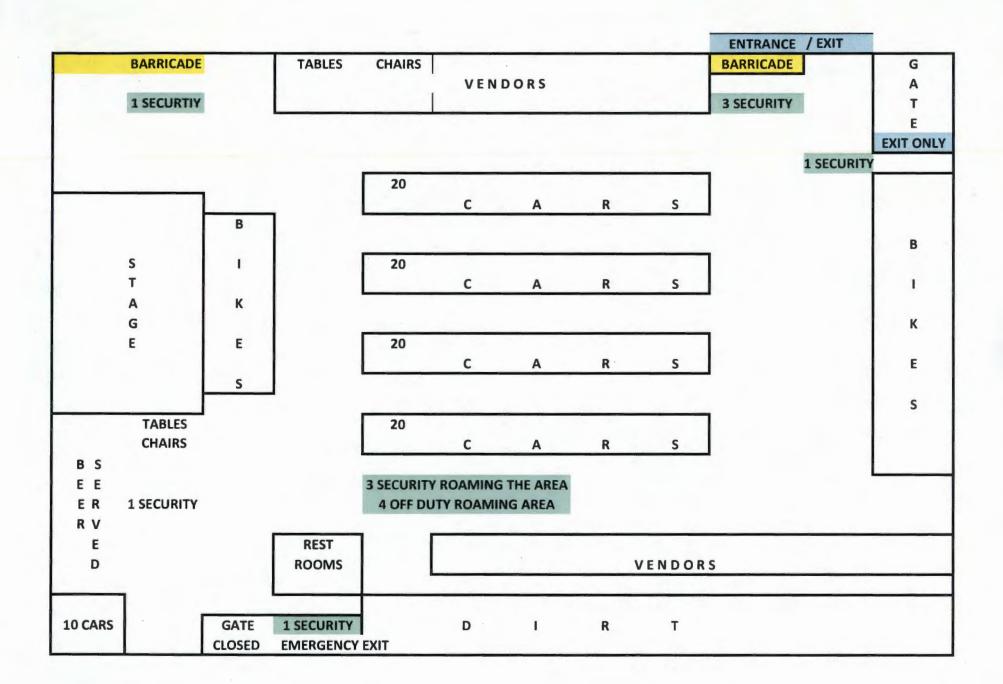

17. Your licensed premises is that area in which you are authorized to sell, dispense, or serve spirituous liquors under the provisions of your license. The following page is to be used to prepare a diagram of your special event licensed premises. Please show dimensions, serving areas, fencing, barricades or other control measures and security positions.

| THIS SECTION TO BE COMPLETED ONLY BY AN OFFICER, DIRECTOR OR CHAIRPERSON OF THE ORGANIZATION NAMED IN QUESTION #1                                                                                                                                                                                                                                                                                                                                                                                                                                                                                                                                                                                                                                                                                                                                                                                                                                                                                                                                                                                                                                                                                                                                                                                                                                                                                                                                                                                                                                                                                                                                                                                                                                                                                                                                                                                                                                                                                                                                                                                                             |
|-------------------------------------------------------------------------------------------------------------------------------------------------------------------------------------------------------------------------------------------------------------------------------------------------------------------------------------------------------------------------------------------------------------------------------------------------------------------------------------------------------------------------------------------------------------------------------------------------------------------------------------------------------------------------------------------------------------------------------------------------------------------------------------------------------------------------------------------------------------------------------------------------------------------------------------------------------------------------------------------------------------------------------------------------------------------------------------------------------------------------------------------------------------------------------------------------------------------------------------------------------------------------------------------------------------------------------------------------------------------------------------------------------------------------------------------------------------------------------------------------------------------------------------------------------------------------------------------------------------------------------------------------------------------------------------------------------------------------------------------------------------------------------------------------------------------------------------------------------------------------------------------------------------------------------------------------------------------------------------------------------------------------------------------------------------------------------------------------------------------------------|
| declare that I am an Officer/Director/Chairperson appointing the  (Print full name) applicant listed in Question 6, to apply on behalf of the foregoing organization for a Special Event Liquor License.  X  (Signature  (Title/Position)  (Date)  PRARTHNA DAWAR  NOTARY PUBLIC - ARIZONA Maricopa County My Commission Expires March 15, 2016  My Commission expires on:  (Date)  Odeclare that I am an Officer/Director/Chairperson appointing the  (Print full name)  (Print full name)  (Print full name)  (Print full name)  (Title/Position)  (Date)  REDACTED  (Print full name)  (Print full name)  (County of Mancopa  (Print full name)  (Print full |
| THIS SECTION TO BE COMPLETED ONLY BY THE APPLICANT NAMED IN QUESTION #6                                                                                                                                                                                                                                                                                                                                                                                                                                                                                                                                                                                                                                                                                                                                                                                                                                                                                                                                                                                                                                                                                                                                                                                                                                                                                                                                                                                                                                                                                                                                                                                                                                                                                                                                                                                                                                                                                                                                                                                                                                                       |
| declare that I am the APPLICANT filing this application as  (Print full name)  listed in Question 6. I have read the application and the contents and all statements are true, correct and complete.  X  State of Angover County of Henry County of The foregoing instrument was acknowledged before me this  (Signature)  PRARTHNA DAWAR  NOTARY PUBLIC - ARIZONA  March 15. 2016 Date)  You must obtain local government approval. City or County MUST recommend event and complete item #20  The local governing body may require additional applications to be completed and submitted 60 days in advance of the event. Additional licensing fees may also be required before approval may be granted.                                                                                                                                                                                                                                                                                                                                                                                                                                                                                                                                                                                                                                                                                                                                                                                                                                                                                                                                                                                                                                                                                                                                                                                                                                                                                                                                                                                                                    |
| LOCAL GOVERNING BODY APPROVAL SECTION                                                                                                                                                                                                                                                                                                                                                                                                                                                                                                                                                                                                                                                                                                                                                                                                                                                                                                                                                                                                                                                                                                                                                                                                                                                                                                                                                                                                                                                                                                                                                                                                                                                                                                                                                                                                                                                                                                                                                                                                                                                                                         |
| 20. I, hereby recommend this special event application  (Government Official) (Title)                                                                                                                                                                                                                                                                                                                                                                                                                                                                                                                                                                                                                                                                                                                                                                                                                                                                                                                                                                                                                                                                                                                                                                                                                                                                                                                                                                                                                                                                                                                                                                                                                                                                                                                                                                                                                                                                                                                                                                                                                                         |
| on behalf of (City, Town or County) (Signature of OFFICIAL) (Date)                                                                                                                                                                                                                                                                                                                                                                                                                                                                                                                                                                                                                                                                                                                                                                                                                                                                                                                                                                                                                                                                                                                                                                                                                                                                                                                                                                                                                                                                                                                                                                                                                                                                                                                                                                                                                                                                                                                                                                                                                                                            |
| FOR DLLC DEPARTMENT USE ONLY Department Comment Section:                                                                                                                                                                                                                                                                                                                                                                                                                                                                                                                                                                                                                                                                                                                                                                                                                                                                                                                                                                                                                                                                                                                                                                                                                                                                                                                                                                                                                                                                                                                                                                                                                                                                                                                                                                                                                                                                                                                                                                                                                                                                      |
| (Employee) (Date)                                                                                                                                                                                                                                                                                                                                                                                                                                                                                                                                                                                                                                                                                                                                                                                                                                                                                                                                                                                                                                                                                                                                                                                                                                                                                                                                                                                                                                                                                                                                                                                                                                                                                                                                                                                                                                                                                                                                                                                                                                                                                                             |
| ☐ APPROVED ☐ DISAPPROVED BY:                                                                                                                                                                                                                                                                                                                                                                                                                                                                                                                                                                                                                                                                                                                                                                                                                                                                                                                                                                                                                                                                                                                                                                                                                                                                                                                                                                                                                                                                                                                                                                                                                                                                                                                                                                                                                                                                                                                                                                                                                                                                                                  |
| (Title) (Date)                                                                                                                                                                                                                                                                                                                                                                                                                                                                                                                                                                                                                                                                                                                                                                                                                                                                                                                                                                                                                                                                                                                                                                                                                                                                                                                                                                                                                                                                                                                                                                                                                                                                                                                                                                                                                                                                                                                                                                                                                                                                                                                |