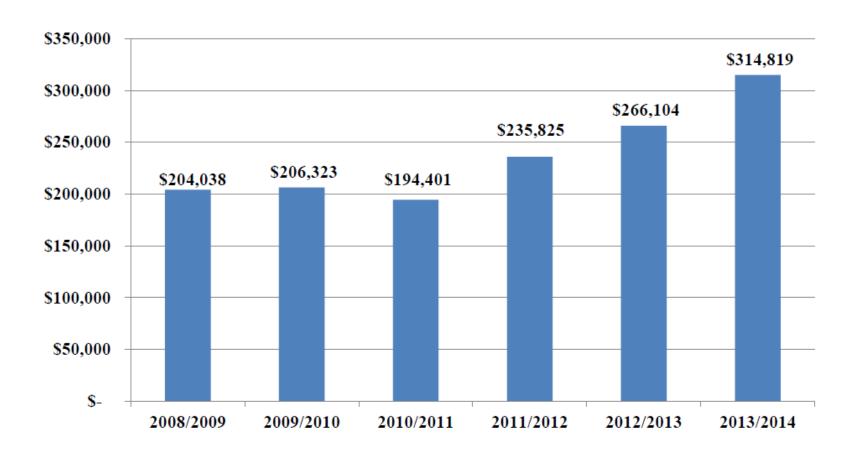

nformation which is transmitted electronically.

- Credit Card Information
- Date of Birth



### Cyber Risk Insurance

- Arizona Cities with this Insurance
  - Phoenix, Tempe, Gilbert, Flagstaff

- Recommendation
  - Obtain quotes with policy limits of \$5M and \$10M



### Workers' Compensation Trust Fund

- Funded by City General Fund
- Disbursements include:
  - Industrial Injury and Illness claims
  - Medical and Legal Costs
  - Special and Administrative taxes
  - Insurance Premiums

# 4

### Workers' Compensation Insurance

- Protects the city from excessive financial loss in the event of a catastrophic injury / illness
- Insurance coverage above the City's SIR (self-insured retention)
- Current coverage
  - City's SIR \$1 million

#### **Workers' Compensation Insurance Premiums**



# Recommendation

Obtain quotes with the same SIR limit (\$1 million) for workers' compensation.



### • QUESTIONS?