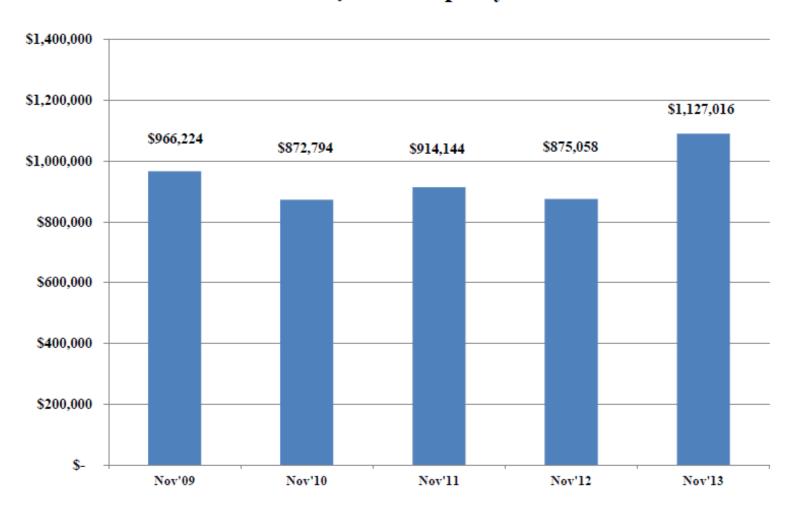

### 2014 Insurance Coverage Renewal

## Property & Public Liability Trust Fund And Workers' Compensation

Renewal of City's Insurance Coverage





# Property and Public Liability Trust Fund

- Funded by City General Fund
- Disbursements include:
  - Liability claims and cases
  - Attorneys fees and Litigation Costs
  - Insurance Premiums



### Insurance Coverage Renewal

- Excess Liability
- Property
- Aviation

Other

#### **Total Excess Liability and Property Insurance Premiums**



#### **Excess Liability Insurance**

 Insurance coverage above the City's SIR (self-insured retention)

- Current coverage
  - City's SIR \$3 million
  - Excess coverage \$40 million

#### Recommendation

- Obtain quotes with the following variables:
  - SIR \$3 million

- Policy limit (per occurrence)
  - \$40 million
  - \$50 million

# 4

#### **Property Insurance**

City has approximately \$1 billion in property assets.

- Current Coverage
  - \$50,000 deductible
  - \$300 million (per occurrence)

# Recommendation

- Obtain quotes with the following variables:
  - Deductible
    - **•** \$50,000
    - **•** \$100,000
  - Policy limit (per occurrence)
    - \$300 million



### Airport/Aircraft Insurance

#### Airport Liability

 Protects against claims of negligence associated with