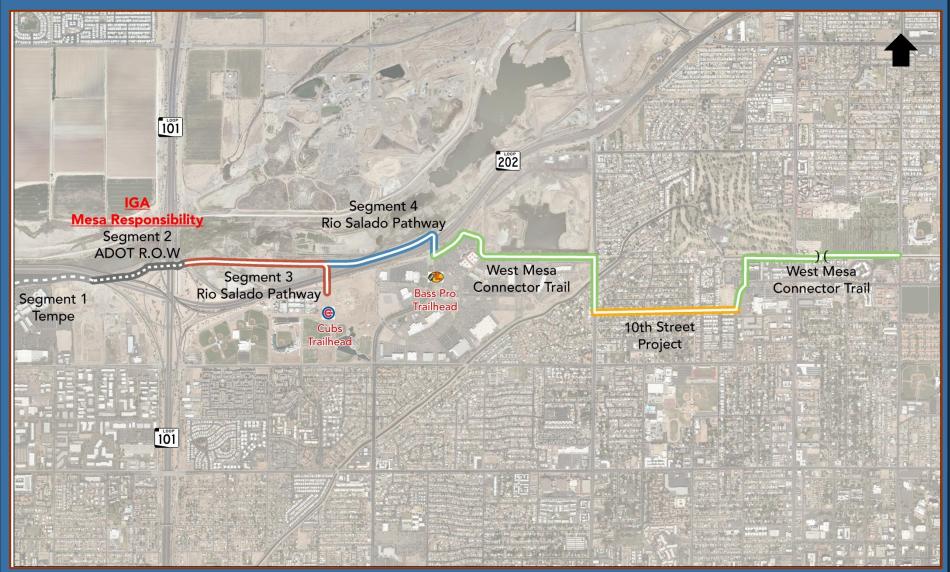

## Area Map

## **Overview**

| Project                      | Phase            | Construction<br>Completion | Budget                                                                                                 |
|------------------------------|------------------|----------------------------|--------------------------------------------------------------------------------------------------------|
| Tempe<br>Segment 1 & 2       | Bid/Construction | 2 <sup>nd</sup> Qtr. 2015  | \$2M                                                                                                   |
| Segment 3                    | Design           | 1 <sup>st</sup> Qtr. 2016  | <ul><li>\$1.78M Total Budget</li><li>\$1.14 M Federal Funding</li><li>\$ 640 K Local Funding</li></ul> |
| Segment 4                    | Design           | 1 <sup>st</sup> Qtr. 2016  | <ul><li>\$1.93M Total Budget</li><li>\$1.58 M Federal Funding</li><li>\$ 350 K Local Funding</li></ul> |
| West Mesa<br>Connector Trail | Design           | 4 <sup>th</sup> Qtr. 2015  | \$3.42 M Local Funding                                                                                 |
| 10 <sup>th</sup> Street      | Design           | 4 <sup>th</sup> Qtr. 2015  | \$1.2 M Local Funding                                                                                  |