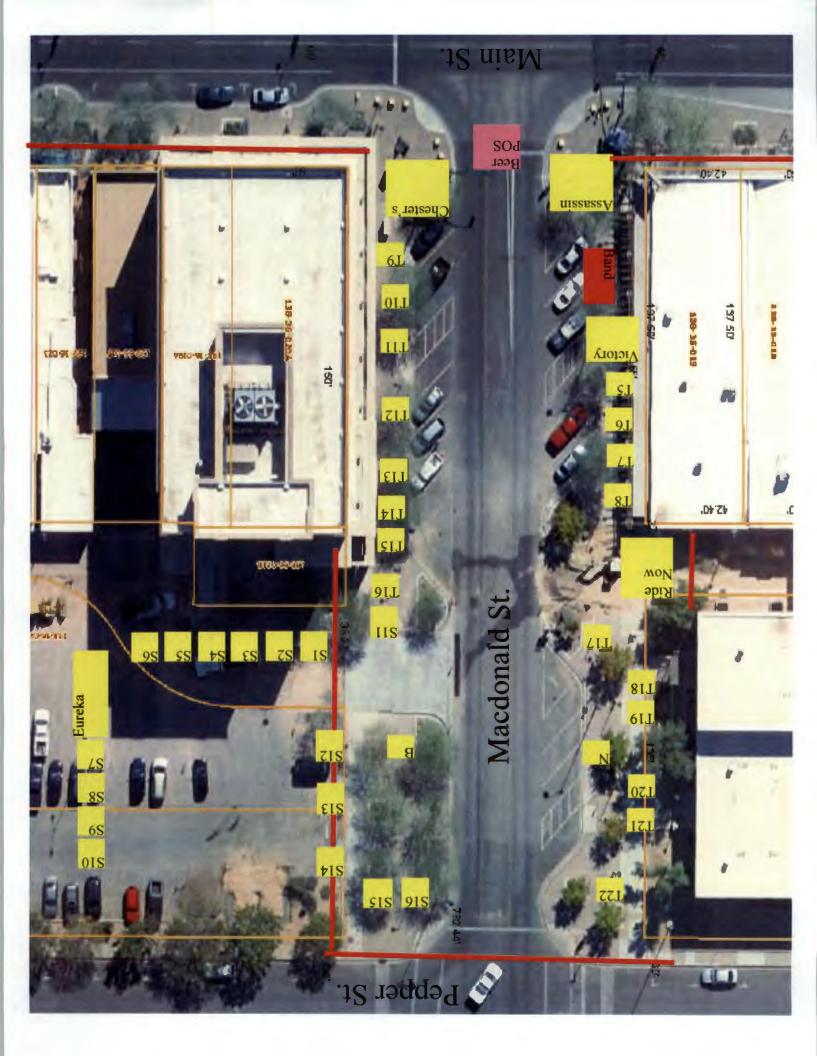

# SPECIAL EVENT AND EXTENSION OF PREMISES INFORMATION SHEET

If you are having alcohol sales you will need to obtain a Special Event Liquor License or an Extension of Premises from City of Mesa Licensing Office. This must be submitted at least 60 days prior to the event. A license is required with special provision outlined. Plan a minimum of 60 days to complete this process. Check all that apply: ■ Free/Host Alcohol Beer Alcohol Sales Beer and Wine Beer, Wine and Distilled Spirits ☐ Host and Sale Alcohol Do you plan to secure a: Special Event Liquor License - The Special Event Liquor License fee is \$25 and must be approved by the City Council. After city approval, your application must be submitted to and approved by the State of Arizona. There are fees involved at the State. A non-profit association must obtain this license. (Complete attached State of Arizona Special Event Liquor Application and site plan.) OR Extension of Premises License - There is no fee involved with the Extension of Premises. This is allowed when a liquor license is already in affect and you want to extend the area where liquor is sold. (Complete attached State of Arizona Extension of Premises Application and site plan.) Please describe your security plan to ensure the safe sale or distribution of alcohol at your event stamp/wristbanc If applying for a Special Event Liquor License the following must be provided: Imo Charity's or Organization's Name REDACTED xun d 200 Name of Contact at Charity/Organization Title with Organization Phone Number On-Site Agent Responsible for Liquor How will attendees over the age of 21 be identified? Stamp or wistbar What controls will be used to keep attendees under the age of 21 from obtaining alcohol at the event? Korm Will food be served? Yes \( \) No \( \) If yes, what type of food will be served \( \) \( \) \( \) \( \) \( \) \( \) \( \) \( \) \( \) \( \) \( \) \( \) \( \) \( \) \( \) \( \) \( \) \( \) \( \) \( \) \( \) \( \) \( \) \( \) \( \) \( \) \( \) \( \) \( \) \( \) \( \) \( \) \( \) \( \) \( \) \( \) \( \) \( \) \( \) \( \) \( \) \( \) \( \) \( \) \( \) \( \) \( \) \( \) \( \) \( \) \( \) \( \) \( \) \( \) \( \) \( \) \( \) \( \) \( \) \( \) \( \) \( \) \( \) \( \) \( \) \( \) \( \) \( \) \( \) \( \) \( \) \( \) \( \) \( \) \( \) \( \) \( \) \( \) \( \) \( \) \( \) \( \) \( \) \( \) \( \) \( \) \( \) \( \) \( \) \( \) \( \) \( \) \( \) \( \) \( \) \( \) \( \) \( \) \( \) \( \) \( \) \( \) \( \) \( \) \( \) \( \) \( \) \( \) \( \) \( \) \( \) \( \) \( \) \( \) \( \) \( \) \( \) \( \) \( \) \( \) \( \) \( \) \( \) \( \) \( \) \( \) \( \) \( \) \( \) \( \) \( \) \( \) \( \) \( \) \( \) \( \) \( \) \( \) \( \) \( \) \( \) \( \) \( \) \( \) \( \) \( \) \( \) \( \) \( \) \( \) \( \) \( \) \( \) \( \) \( \) \( \) \( \) \( \) \( \) \( \) \( \) \( \) \( \) \( \) \( \) \( \) \( \) \( \) \( \) \( \) \( \) \( \) \( \) \( \) \( \) \( \) \( \) \( \) \( \) \( \) \( \) \( \) \( \) \( \) \( \) \( \) \( \) \( \) \( \) \( \) \( \) \( \) \( \) \( \) \( \) \( \) \( \) \( \) \( \) \( \) \( \) \( \) \( \) \( \) \( \) \( \) \( \) \( \) \( \) \( \) \( \) \( \) \( \) \( \) \( \) \( \) \( \) \( \) \( \) \( \) \( \) \( \) \( \) \( \) \( \) \( \) \( \) \( \) \( \) \( \) \( \) \( \) \( \) \( \) \( \) \( \) \( \) \( \) \( \) \( \) \( \) \( \) \( \) \( \) \( \) \( \) \( \) \( \) \( \) \( \) \( \) \( \) \( \) \( \) \( \) \( \) \( \) \( \) \( \) \( \) \( \) \( \) \( \) \( \) \( \) \( \) \( \) \( \) \( \) \( \) \( \) \( \) \( \) \( \) \( \) \( \) \( \) \( \) \( \) \( \) \( \) \( \) \( \) \( \) \( \) \( \) \( \) \( \) \( \) \( \) \( \) \( \) \( \) \( \) \( \) \( \) \( \) \( \) \( \) \( \) \( \) \( \) \( \) \( \) \( \) \( \) \( \) \( \) \( \) \( \) \( \) \( \) \( \) \( \) \( \) \( \) \( \) \( \) \( \) \( \) \( \) \( \) \( \) \( \) \( \) \( \) \( \) \( Seating capacity of designated area: # \(\cap \) \(\alpha\)