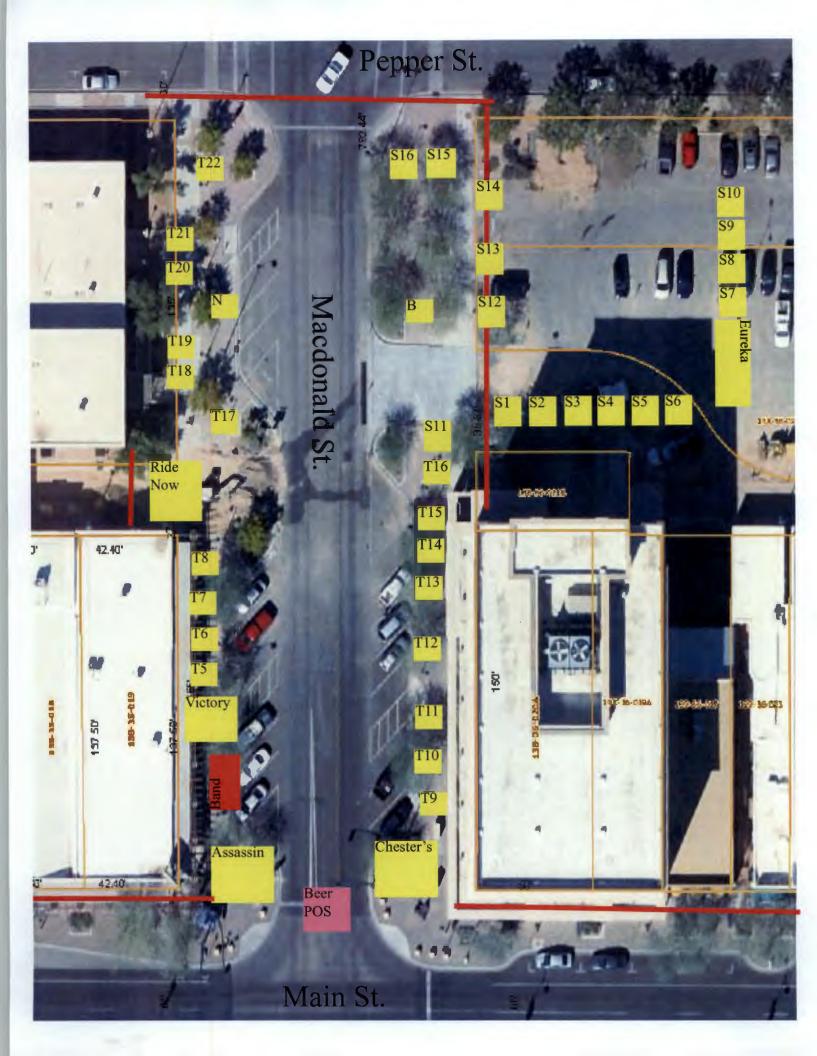

17. Your licensed premises is that area in which you are authorized to sell, dispense, or serve spirituous liquors under the provisions of your license. The following page is to be used to prepare a diagram of your special event licensed premises. Please show dimensions, serving areas, fencing, barricades or other control measures and security positions.

### SPECIAL EVENT LICENSED PREMISES DIAGRAM (This diagram must be completed with this application)

Special Event Diagram: (Show dimensions, serving areas, and label type of enclosure and security positions) NOTE: Show nearest cross streets, highway, or road if location doesn't have an address.

| N <sup>↑</sup> |
|----------------|
|                |
|                |
|                |
|                |
|                |
|                |

**Arizona Corporation Commission** 

State of Arizona Public Access System

#### Additional Corporate Information

| Corporation Type: NON-PROFIT     | Business Type: CIVIC              |
|----------------------------------|-----------------------------------|
| Incorporation Date: 02/16/1989   | Corporate Life Period: PERPETUAL  |
| Domicile: ARIZONA                | County: MARICOPA                  |
| <b>Approval Date:</b> 02/23/1989 | Original Publish Date: 04/06/1989 |